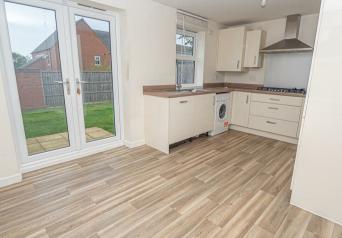

#### KITCHEN DINER 17'10" x 10'2"

Fitted wall mounted, base and drawer units with work surfaces and a sink and drainer unit with mixer tap. Fitted electric double oven, five ring gas hob with double extractor hood, integrated washing machine, dishwasher and fridge freezer. Two upvc double glazed windows and double doors onto the garden, radiator.