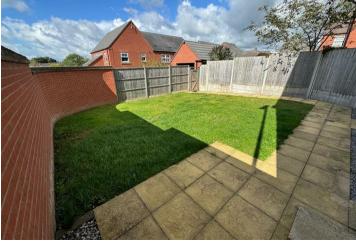

OUTSIDE

Enclosed rear garden with a lawn and paved patio. Rear gate to the drive and single garage.

Please note there is a small service charge for the up keep of the develoments green areas.