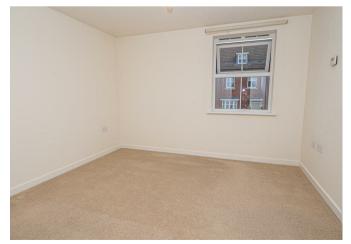

FIRST FLOOR LANDING Storage cupboard and doors to -

BEDROOM I II'2 x I0'II Upvc double glazed window and a radiator.

# EN SUITE

Enclosed shower, low flush wc, wash hand basin, radiator and upvc double glazed window.

BEDROOM 2 I2'4 x 9'4 Upvc double glazed window and a radiator.