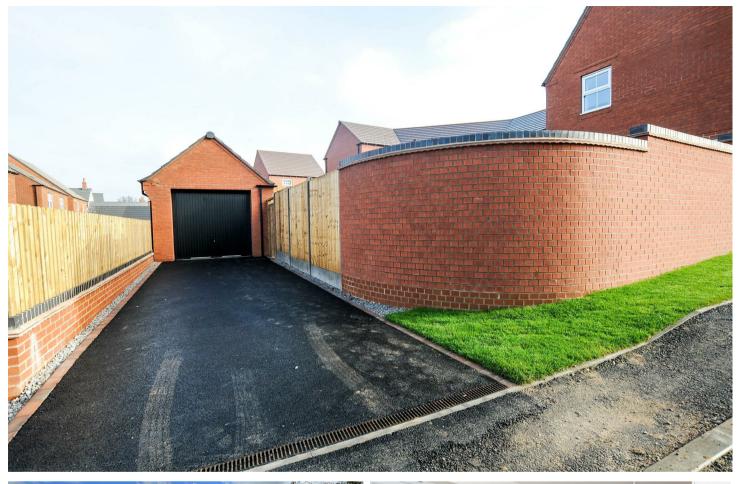

# BATHROOM

Panel enclosed bath, low flush wc, wash hand basin, heated towel radiator and upvc double glazed window.

GARAGE 20'4 x 10'9

Up and over door, power points and light. In front of the garage is a long drive.

OUTSIDE

Enclosed rear garden with a lawn and paved patio. Rear gate to the drive and single garage.

Please note there is a small service charge for the up keep of the develoments green areas.