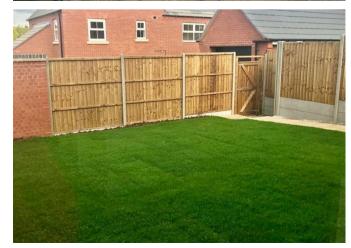

OUTSIDE

Enclosed rear garden with a lawn and paved patio. Rear gate to the drive and single garage.

Please note there is a small service charge for the up keep of the develoments green areas.