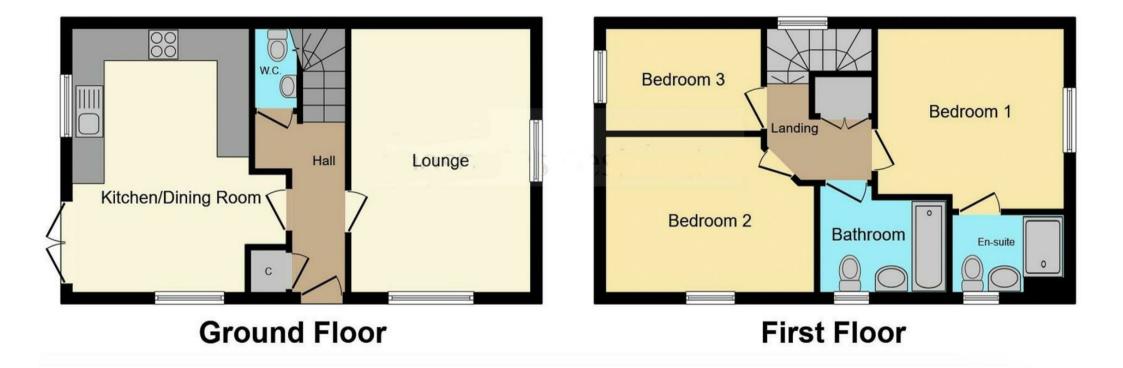

#### HALL

Entrance door into the hall with stairs to the first floor, radiator and a storage cupboard, doors to -

### CLOAKROOM

Low flush wc, wash hand basin, radiator and a useful storage area under the stairs.

LOUNGE 17'10" x 10'4" Two upvc double glazed windows and a radiator.

#### KITCHEN DINER 17'10" x 10'2"

Fitted wall mounted, base and drawer units with work surfaces and a sink and drainer unit with mixer tap. Fitted electric double oven, five ring gas hob with double extractor hood, integrated washing machine, dishwasher and fridge freezer. Two upvc double glazed windows and double doors onto the garden, radiator.

FIRST FLOOR LANDING Storage cupboard and doors to -

BEDROOM I II'2 x I0'II Upvc double glazed window and a radiator.

# EN SUITE

Enclosed shower, low flush wc, wash hand basin, radiator and upvc double glazed window.

BEDROOM 2 I2'4 x 9'4 Upvc double glazed window and a radiator.

#### BEDROOM 3 9'7 x 6'0

Upvc double glazed window and a radiator.

# BATHROOM

Panel enclosed bath, low flush wc, wash hand basin, heated towel radiator and upvc double glazed window.

GARAGE 20'4 x 10'9

Up and over door, power points and light. In front of the garage is a long drive.