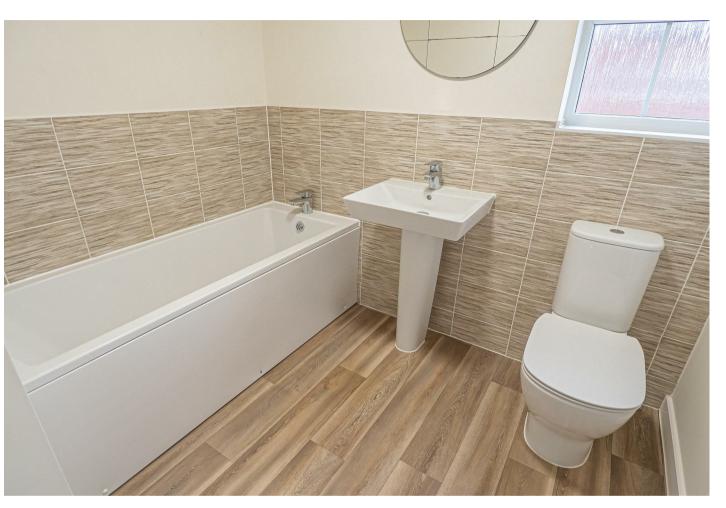

# BATHROOM

Panel enclosed bath, low flush wc, wash hand basin, heated towel radiator and upvc double glazed window.

GARAGE 20'4 x 10'9

Up and over door, power points and light. In front of the garage is a long drive.