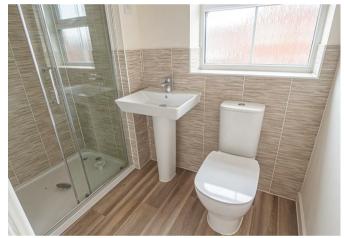

# BATHROOM

Panel enclosed bath, low flush wc, wash hand basin, heated towel radiator and upvc double glazed window.

GARAGE 20'4 x 10'9

Up and over door, power points and light. In front of the garage is a long drive.