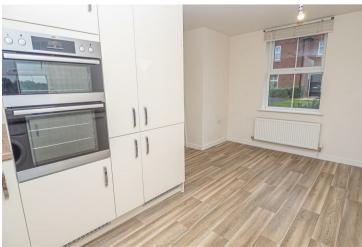

#### KITCHEN DINER 17'10" x 10'2"

Fitted wall mounted, base and drawer units with work surfaces and a sink and drainer unit with mixer tap. Fitted electric double oven, five ring gas hob with double extractor hood, integrated washing machine, dishwasher and fridge freezer. Two upvc double glazed windows and double doors onto the garden, radiator.