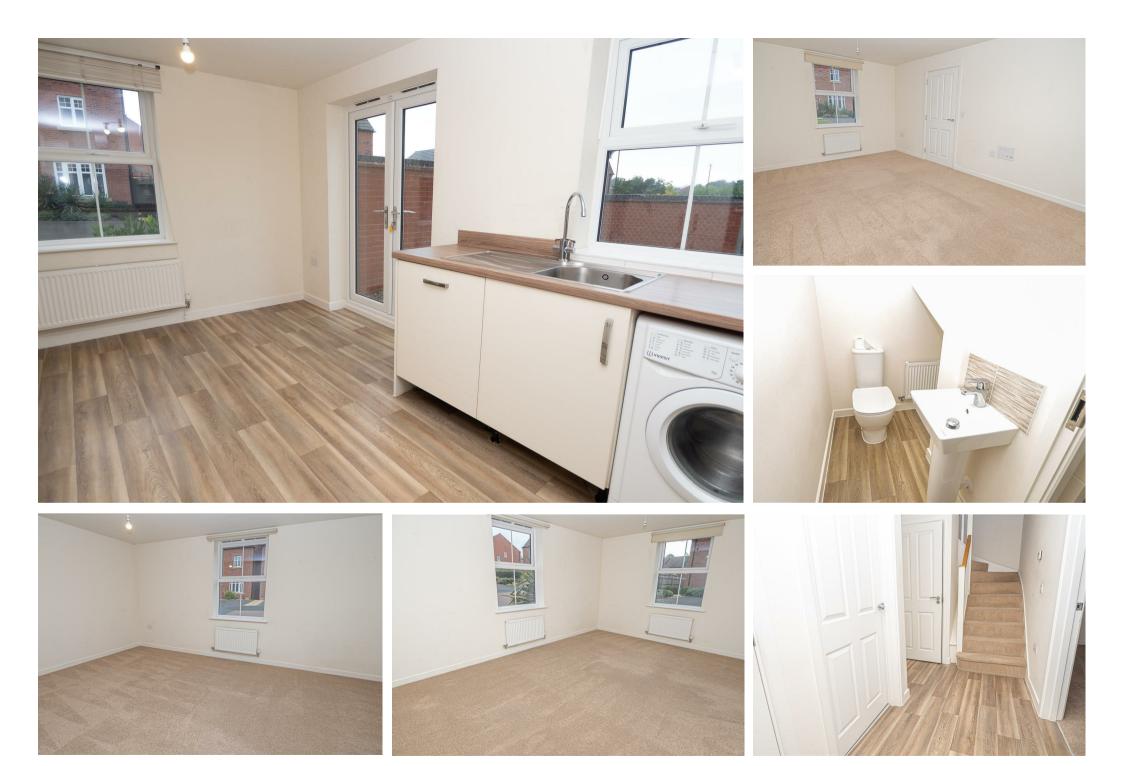

### CLOAKROOM

Low flush wc, wash hand basin, radiator and a useful storage area under the stairs.

LOUNGE 17'10" x 10'4" Two upvc double glazed windows and a radiator.

#### KITCHEN DINER 17'10" x 10'2"

Fitted wall mounted, base and drawer units with work surfaces and a sink and drainer unit with mixer tap. Fitted electric double oven, five ring gas hob with double extractor hood, integrated washing machine, dishwasher and fridge freezer. Two upvc double glazed windows and double doors onto the garden, radiator.

FIRST FLOOR LANDING Storage cupboard and doors to -

BEDROOM I II'2 x I0'II Upvc double glazed window and a radiator.

# EN SUITE

Enclosed shower, low flush wc, wash hand basin, radiator and upvc double glazed window.

BEDROOM 2 I2'4 x 9'4 Upvc double glazed window and a radiator.

# BATHROOM

Panel enclosed bath, low flush wc, wash hand basin, heated towel radiator and upvc double glazed window.

GARAGE 20'4 x 10'9

Up and over door, power points and light. In front of the garage is a long drive.