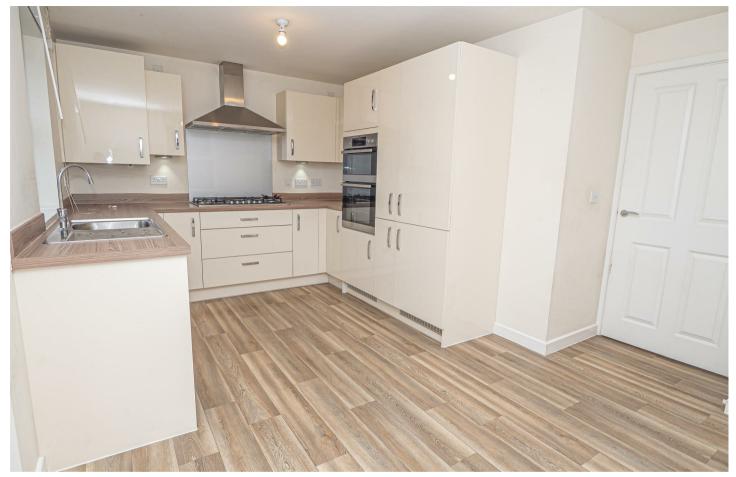

#### KITCHEN DINER 17'10" x 10'2"

Fitted wall mounted, base and drawer units with work surfaces and a sink and drainer unit with mixer tap. Fitted electric double oven, five ring gas hob with double extractor hood, integrated washing machine, dishwasher and fridge freezer. Two upvc double glazed windows and double doors onto the garden, radiator.