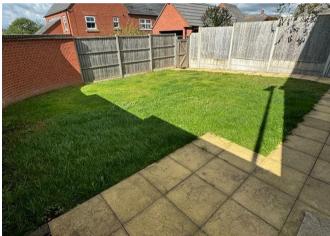

OUTSIDE

Enclosed rear garden with a lawn and paved patio. Rear gate to the drive and single garage.

Please note there is a small service charge for the up keep of the develoments green areas.