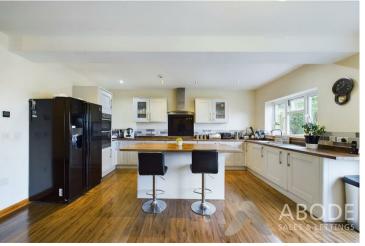

## Accommodation

Step into this thoughtfully extended home, designed for flexible and versatile living. The ground floor features four reception rooms, perfect for entertaining, family gatherings, or quiet relaxation. The stylish and spacious kitchen is a hub of the home, complete with high-quality fixtures and fittings to cater to the needs of modern living. Upstairs, six generously sized bedrooms provide ample space for family and guests, with two benefiting from en-suite facilities. The remaining bedrooms are served by a well-appointed family bathroom, ensuring comfort and convenience for all.