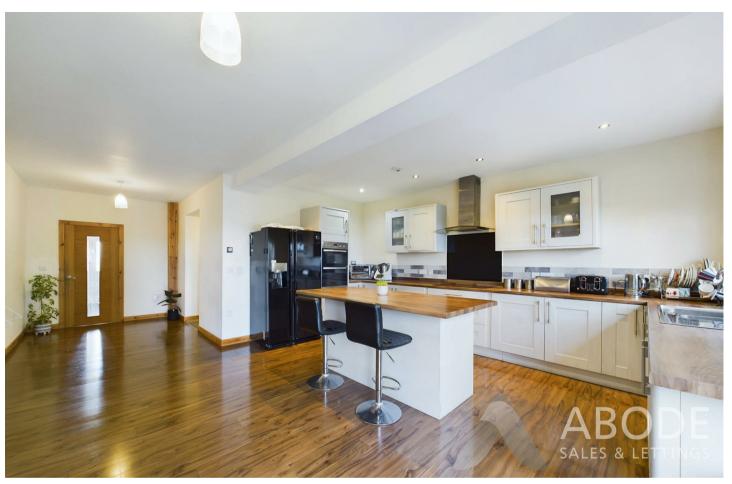

## Accommodation

Step into this thoughtfully extended home, designed for flexible and versatile living. The ground floor features four reception rooms, perfect for entertaining, family gatherings, or quiet relaxation. The stylish and spacious kitchen is a hub of the home, complete with high-quality fixtures and fittings to cater to the needs of modern living. Upstairs, six generously sized bedrooms provide ample space for family and guests, with two benefiting from en-suite facilities. The remaining bedrooms are served by a well-appointed family bathroom, ensuring comfort and convenience for all.