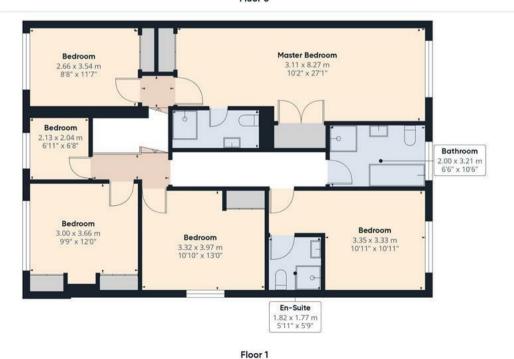

## Accommodation

Step into this thoughtfully extended home, designed for flexible and versatile living. The ground floor features four reception rooms, perfect for entertaining, family gatherings, or quiet relaxation. The stylish and spacious kitchen is a hub of the home, complete with high-quality fixtures and fittings to cater to the needs of modern living. Upstairs, six generously sized bedrooms provide ample space for family and guests, with two benefiting from en-suite facilities. The remaining bedrooms are served by a well-appointed family bathroom, ensuring comfort and convenience for all.

# Approximate total area<sup>(1)</sup>

207.73 m<sup>2</sup> 2235.99 ft<sup>2</sup>

(1) Excluding balconies and terraces

While every attempt has been made to ensure accuracy, all measurements are approximate, not to scale. This floor plan is for illustrative purposes only.

Calculations are based on RICS IPMS 3C standard.

GIRAFFE360