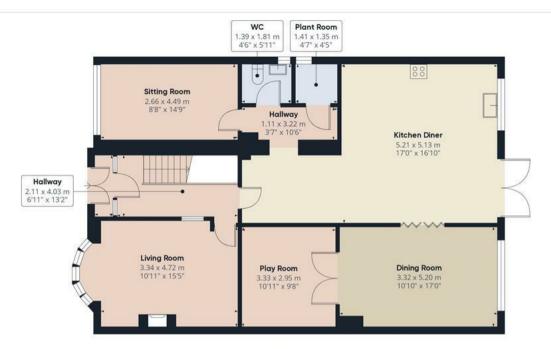

#### Floor 0

# Approximate total area<sup>(1)</sup>

207.73 m<sup>2</sup> 2235.99 ft<sup>2</sup>

(1) Excluding balconies and terraces

While every attempt has been made to ensure accuracy, all measurements are approximate, not to scale. This floor plan is for illustrative purposes only.

Calculations are based on RICS IPMS 3C standard.

GIRAFFE360