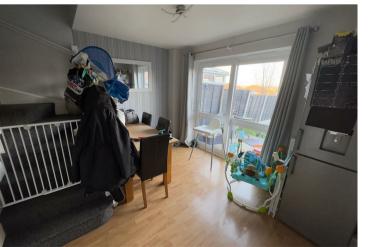

The ground floor comprises a living room with a double-glazed window to the front elevation, a dining room with a door leading directly to the rear garden, and a fitted kitchen with a double-glazed window overlooking the rear.