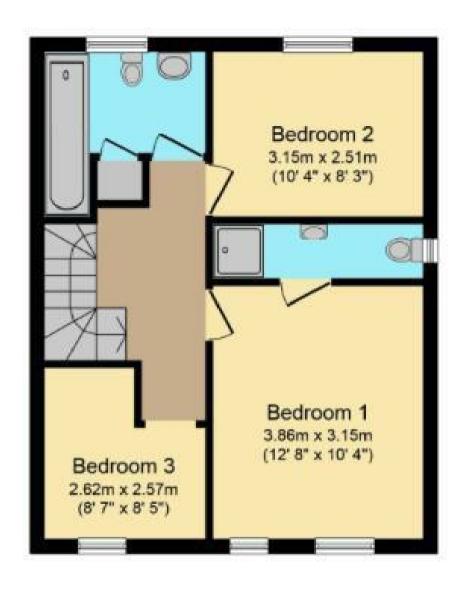

On the first floor, there are three well-proportioned bedrooms, including a master bedroom with an en-suite shower room. The remaining bedrooms are served by a family bathroom.

This property is well-suited for those seeking comfortable accommodation with convenient outdoor space and parking facilities.

First Floor

**Ground Floor** 