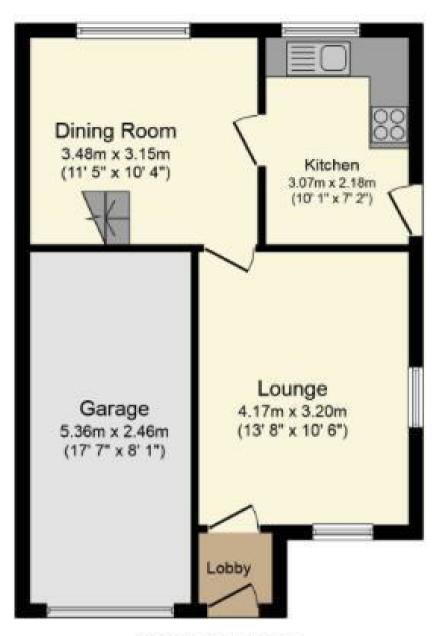

The ground floor comprises a living room with a double-glazed window to the front elevation, a dining room with a door leading directly to the rear garden, and a fitted kitchen with a double-glazed window overlooking the rear.

First Floor

**Ground Floor** 