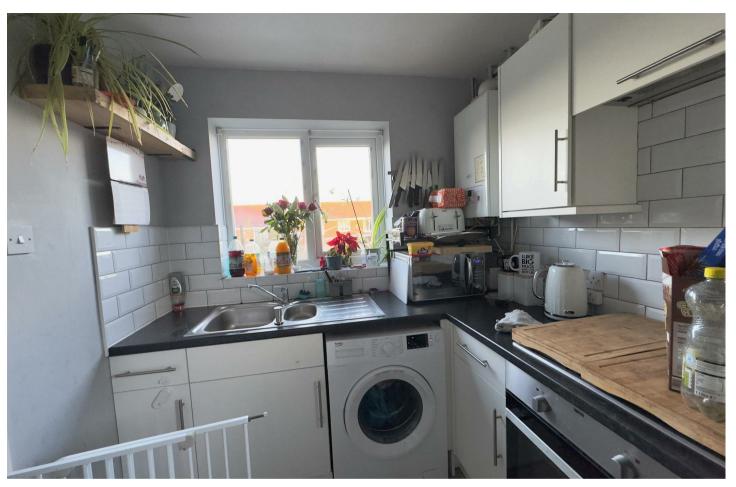

The ground floor comprises a living room with a double-glazed window to the front elevation, a dining room with a door leading directly to the rear garden, and a fitted kitchen with a double-glazed window overlooking the rear.