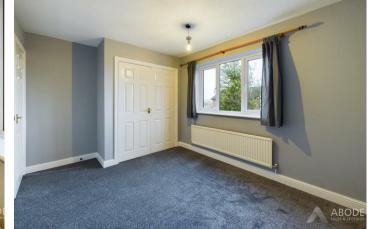

### Master Bedroom

Built in two door wardrobes, central heating radiator, UPVC double glazed window to the front elevation.