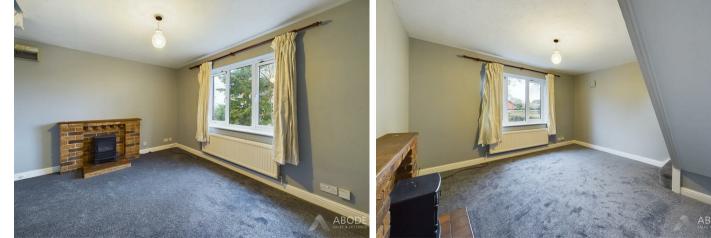

### Master Bedroom

Built in two door wardrobes, central heating radiator, UPVC double glazed window to the front elevation.

#### Bedroom

UPVC double glazed window to the rear elevation, central heating radiator, over stairs storage cupboard housing the hot water tank.