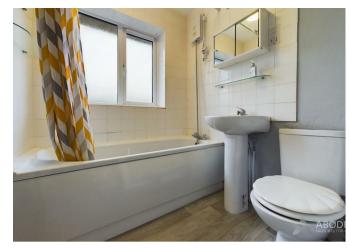

## Bathroom

White suite comprising:- bath with electric shower over, wash hand basin and WC, partially tiled walls, UPVC double glazed window to the rear elevation, central heating radiator, eye level cabinet and glass shelving.