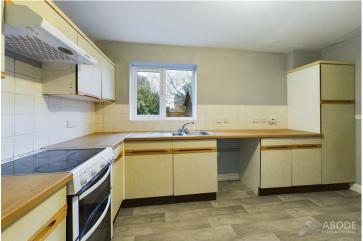

#### Kitchen

Base and eye level units with complimentary worktops, one and a half bowl stainless steel sink with draining board, partially tiled walls, space and plumbing for a cooker with extractor above, space and plumbing for a washing machine, central heating radiator, UPVC double glazed window to the rear elevation, cupboard housing the boiler.