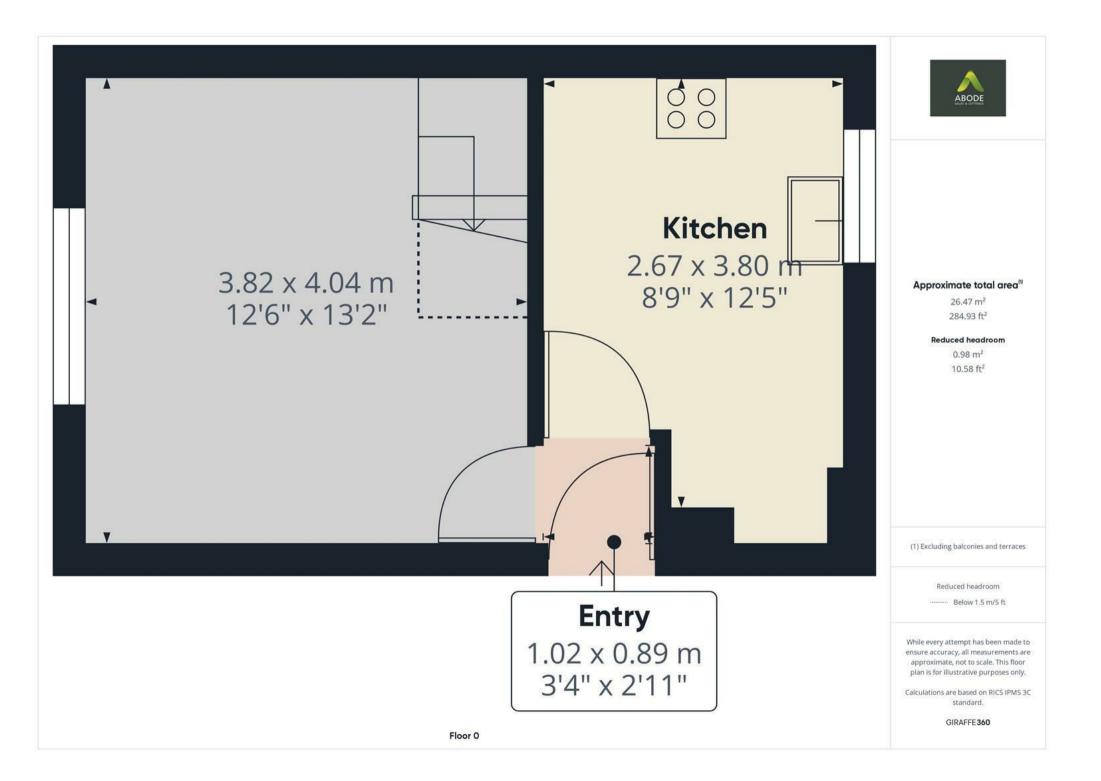

#### **Entrance Hall**

UPVC double glazed door leading in from the side.

#### Kitchen

Base and eye level units with complimentary worktops, one and a half bowl stainless steel sink with draining board, partially tiled walls, space and plumbing for a cooker with extractor above, space and plumbing for a washing machine, central heating radiator, UPVC double glazed window to the rear elevation, cupboard housing the boiler.

## Living Room

UPVC double glazed window to the front elevation, central heating radiator, feature electric fire with mantle and hearth, stairs leading up to the first floor.