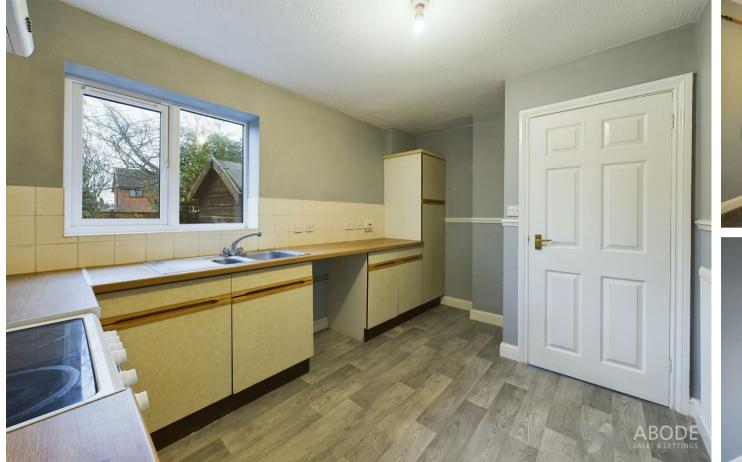

#### Kitchen

Base and eye level units with complimentary worktops, one and a half bowl stainless steel sink with draining board, partially tiled walls, space and plumbing for a cooker with extractor above, space and plumbing for a washing machine, central heating radiator, UPVC double glazed window to the rear elevation, cupboard housing the boiler.