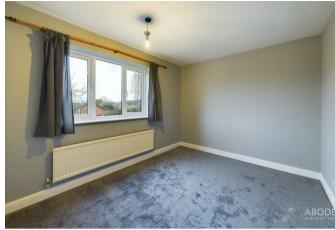

### Master Bedroom

Built in two door wardrobes, central heating radiator, UPVC double glazed window to the front elevation.