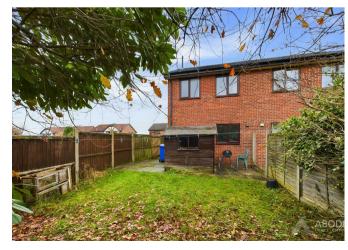

Kestrel Close, Staffordshire, STI4 8TB **£185,000** 

https://www.abodemidlands.co.uk

This two bedroom semi detached home is well presented, having newly fitted carpets and having recently been decorated throughout. Boasting UPVC double glazing and gas central heating, there is an closed rear garden, and a generous lawned area with mature trees to the front of the property.

Outside Gated access to the garden which is mainly laid to

lawn with patio surrounding the property, mature trees and shrubs and useful garden shed. The front garden is laid to lawn with mature trees. Off road parking to the rear for two vehicles.