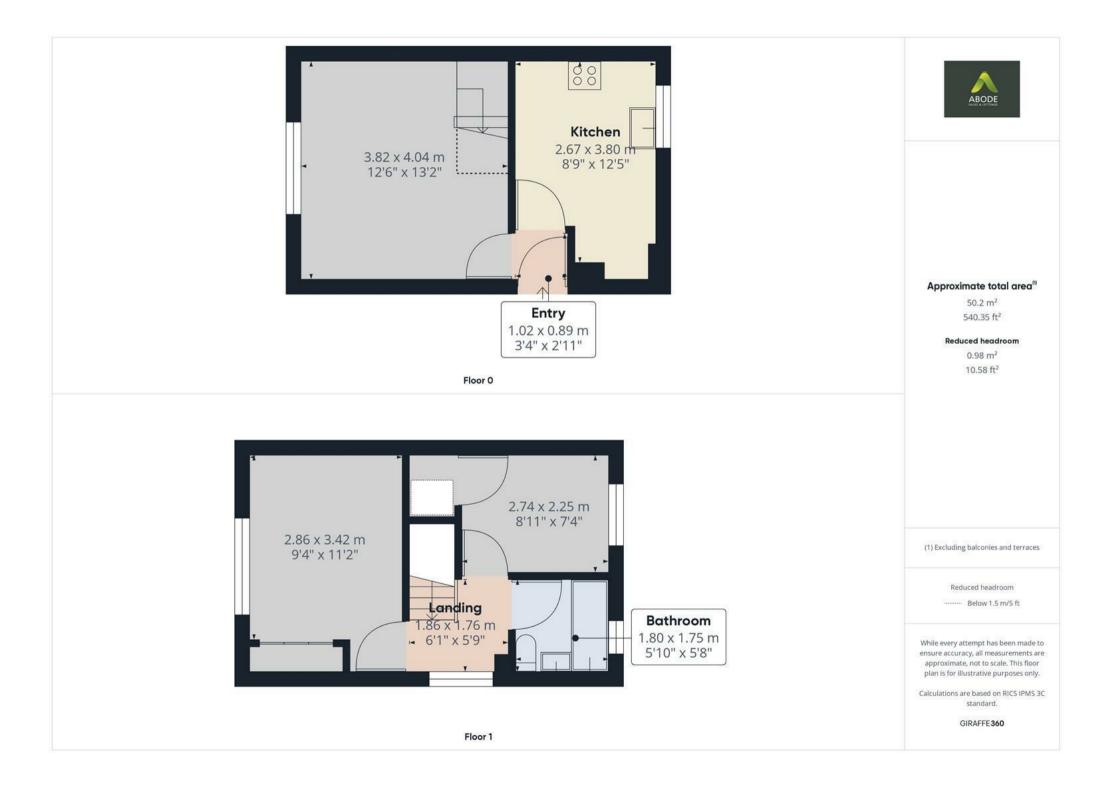

#### **Entrance Hall**

UPVC double glazed door leading in from the side.

#### Kitchen

Base and eye level units with complimentary worktops, one and a half bowl stainless steel sink with draining board, partially tiled walls, space and plumbing for a cooker with extractor above, space and plumbing for a washing machine, central heating radiator, UPVC double glazed window to the rear elevation, cupboard housing the boiler.

## Living Room

UPVC double glazed window to the front elevation, central heating radiator, feature electric fire with mantle and hearth, stairs leading up to the first floor.

## Landing

UPVC double glazed window to the side elevation, smoke detector, loft access, central heating radiator.

### Master Bedroom

Built in two door wardrobes, central heating radiator, UPVC double glazed window to the front elevation.

#### Bedroom

UPVC double glazed window to the rear elevation, central heating radiator, over stairs storage cupboard housing the hot water tank.

## Bathroom

White suite comprising:- bath with electric shower over, wash hand basin and WC, partially tiled walls, UPVC double glazed window to the rear elevation, central heating radiator, eye level cabinet and glass shelving.