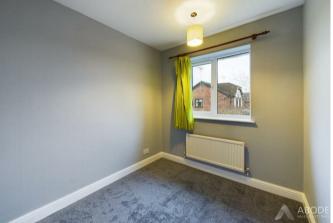

#### Bedroom

UPVC double glazed window to the rear elevation, central heating radiator, over stairs storage cupboard housing the hot water tank.