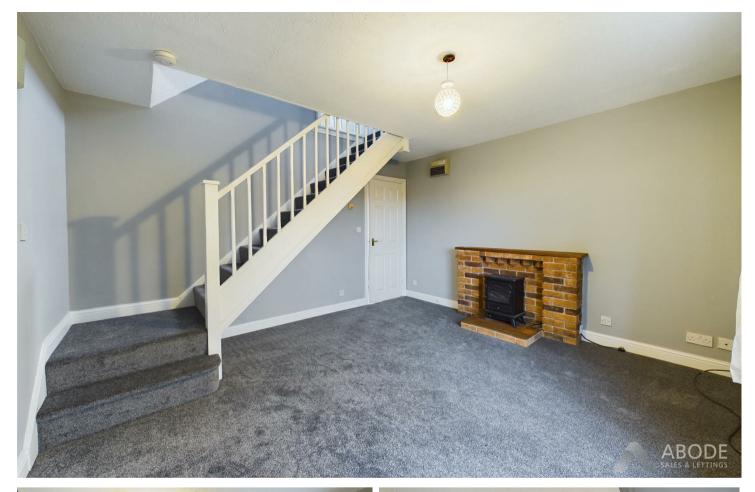

## Living Room

UPVC double glazed window to the front elevation, central heating radiator, feature electric fire with mantle and hearth, stairs leading up to the first floor.