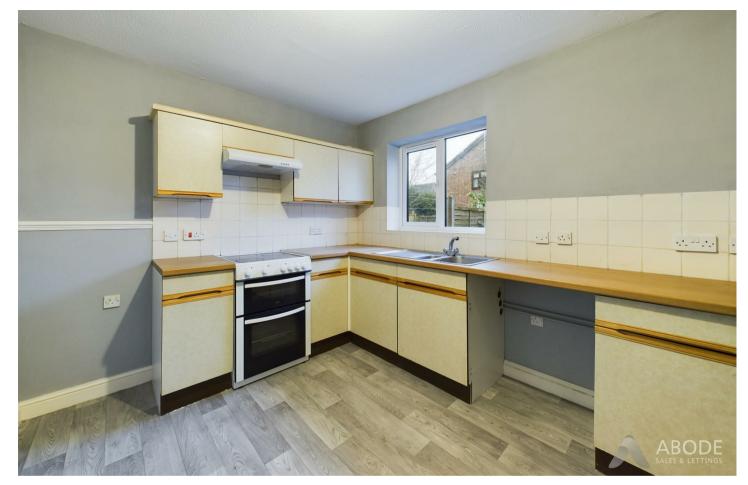

#### Kitchen

Base and eye level units with complimentary worktops, one and a half bowl stainless steel sink with draining board, partially tiled walls, space and plumbing for a cooker with extractor above, space and plumbing for a washing machine, central heating radiator, UPVC double glazed window to the rear elevation, cupboard housing the boiler.