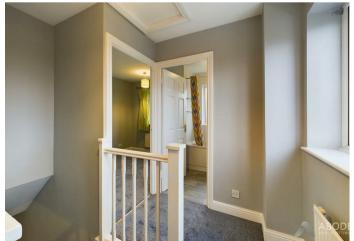

## Landing

UPVC double glazed window to the side elevation, smoke detector, loft access, central heating radiator.