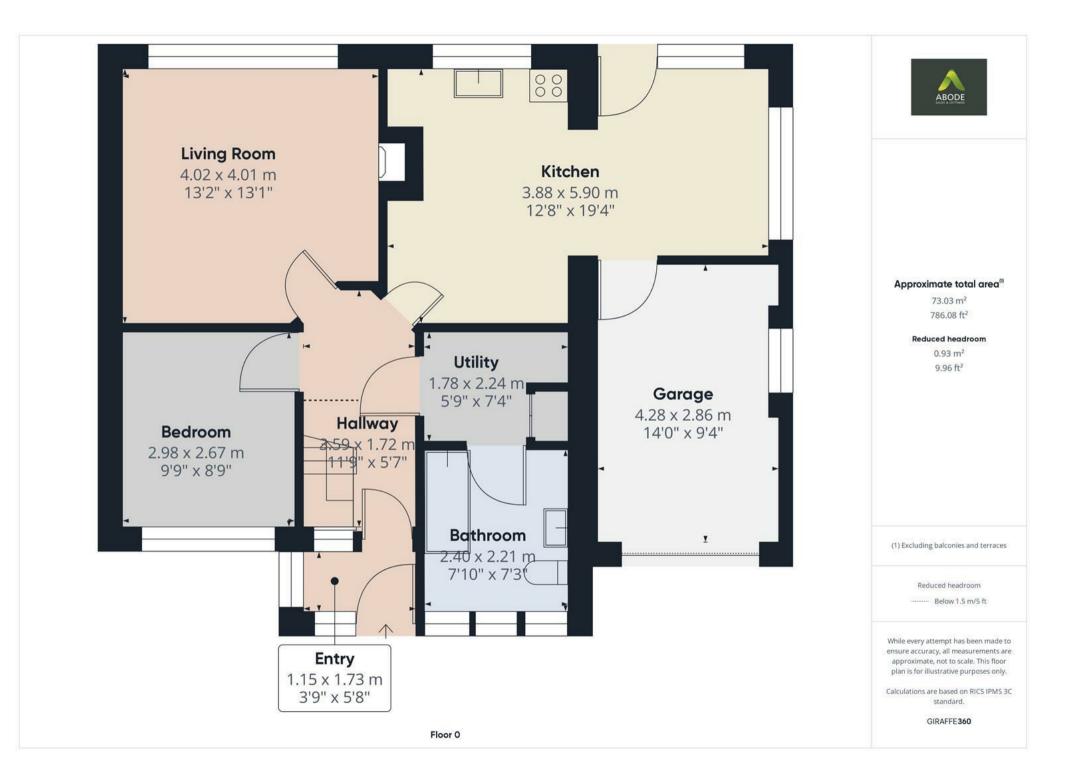

Lambourne Avenue, Ashbourne, Derbyshire, DE6 IBP **£370,000** 

https://www.abodemidlands.co.uk

\*\*\*\* THREE BEDROOM DETACHED PROPERTY ON A GOOD SIZE PLOT IN QUIET CUL DE SAC \*\*\*\* Well presented home offering a porch and hall, lounge with log burner, fitted kitchen with dining area, utility room and a bathroom, further reception room on the ground floor or bedroom 3. The first floor offers two double bedrooms and a shower room. Ample parking, single garage and a mature garden with lawn, greenhouse and sheds. NO CHAIN.

# PORCH

Entrance door into the hall with door into the hall.

### HALL

Stairs to the first floor, radiator and doors to -

## LOUNGE

Feature brick fireplace with log burner, upvc double glazed window onto the garden and a radiator.

# KITCHEN DINER

Fitted wall mounted, base and drawer units with work surfaces and a sink and drainer. Integrated dishwasher and fridge, space for a cooker and further appliances, upvc double glazed window onto the garden. The dining area offers window and doors onto the garden, radiator and door to the garage,

## UTILITY ROOM

Fitted cupboard, work surfaces appliance space and plumbing for a washing machine, storage cupboard and door to the bathroom.

## BATHROOM

Panel enclosed bath with a shower and shower screen, vanity sink unit with fitted storage and wash hand basin, low flush wc, radiator and upvc double glazed window.

#### FIRST FLOOR LANDING Doors to -

## BEDROOM

Wardrobes, cupboards and eaves storage cupboards, radiator and upvc double glazed window.

### BEDROOM

Eaves storage cupboards, radiator and upvc double glazed window.

## SHOWER ROOM

Corner shower cubicle, vanity sink unit with wash hand basin and storage, low flush wc, chrome heated towel radiator and upvc double glazed window.

# OUTSIDE

Ample parking to the front and a single garage. Side gated access to the enclosed rear garden offering a lawn, seating areas, mature plants and shrubs, greenhouse and sheds.

https://www.abodemidlands.co.ul