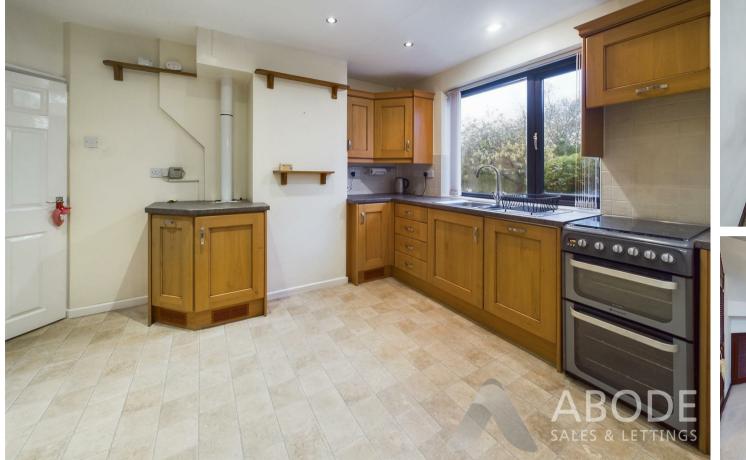

# KITCHEN DINER

Fitted wall mounted, base and drawer units with work surfaces and a sink and drainer. Integrated dishwasher and fridge, space for a cooker and further appliances, upvc double glazed window onto the garden. The dining area offers window and doors onto the garden, radiator and door to the garage,