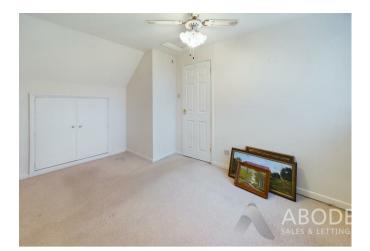

## BEDROOM

Wardrobes, cupboards and eaves storage cupboards, radiator and upvc double glazed window.

### BEDROOM

Eaves storage cupboards, radiator and upvc double glazed window.