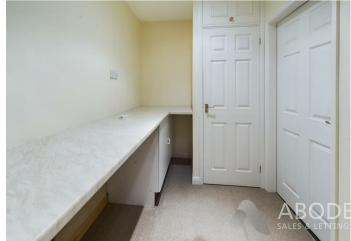

## UTILITY ROOM

Fitted cupboard, work surfaces appliance space and plumbing for a washing machine, storage cupboard and door to the bathroom.