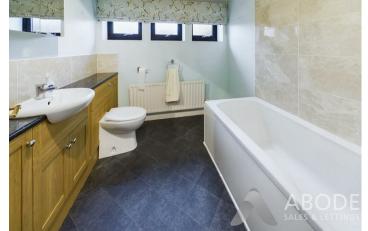

## BATHROOM

Panel enclosed bath with a shower and shower screen, vanity sink unit with fitted storage and wash hand basin, low flush wc, radiator and upvc double glazed window.