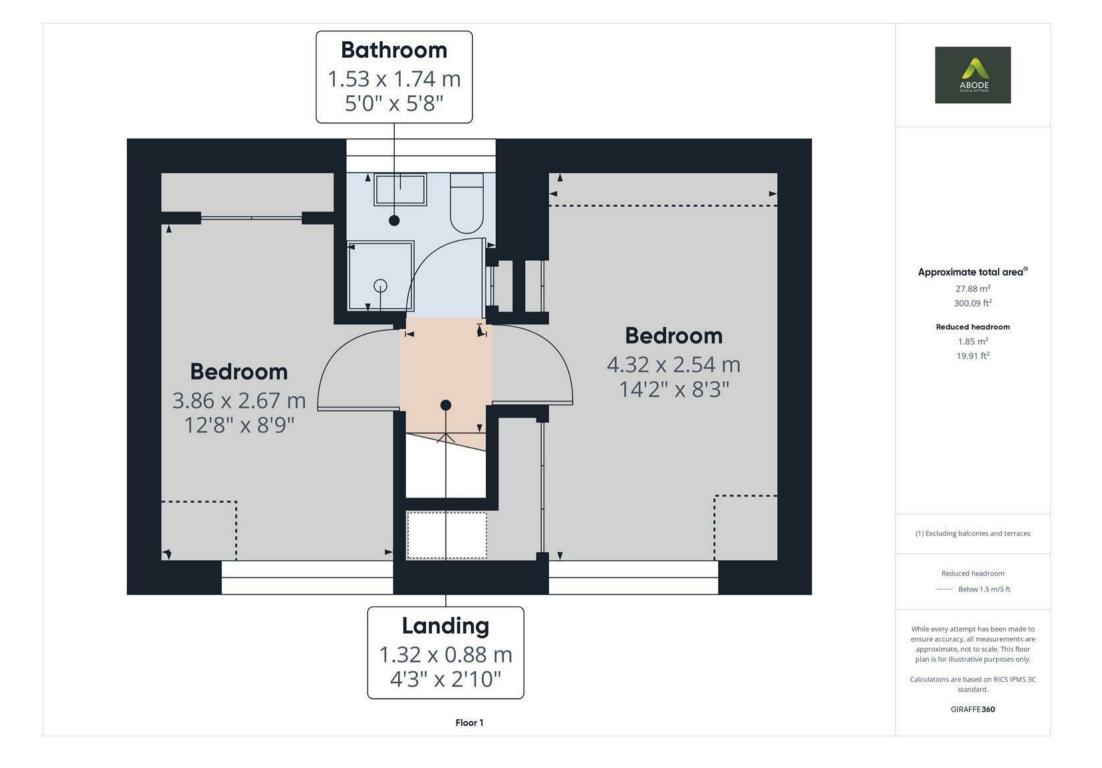

#### FIRST FLOOR LANDING Doors to -

## BEDROOM

Wardrobes, cupboards and eaves storage cupboards, radiator and upvc double glazed window.

### BEDROOM

Eaves storage cupboards, radiator and upvc double glazed window.

## SHOWER ROOM

Corner shower cubicle, vanity sink unit with wash hand basin and storage, low flush wc, chrome heated towel radiator and upvc double glazed window.