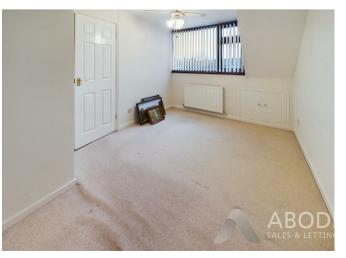

## BEDROOM

Wardrobes, cupboards and eaves storage cupboards, radiator and upvc double glazed window.

### BEDROOM

Eaves storage cupboards, radiator and upvc double glazed window.