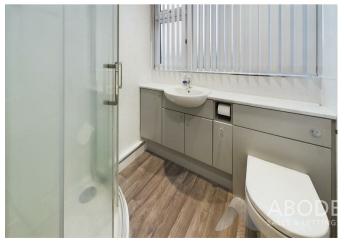

## BATHROOM

Panel enclosed bath with a shower and shower screen, vanity sink unit with fitted storage and wash hand basin, low flush wc, radiator and upvc double glazed window.

## SHOWER ROOM

Corner shower cubicle, vanity sink unit with wash hand basin and storage, low flush wc, chrome heated towel radiator and upvc double glazed window.