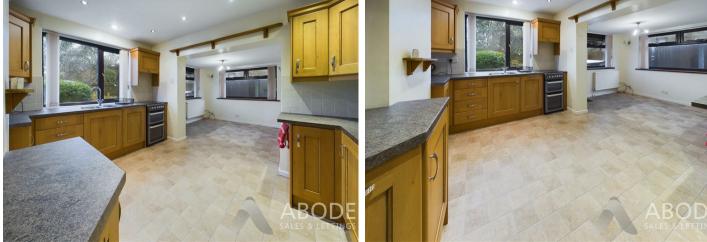

# KITCHEN DINER

Fitted wall mounted, base and drawer units with work surfaces and a sink and drainer. Integrated dishwasher and fridge, space for a cooker and further appliances, upvc double glazed window onto the garden. The dining area offers window and doors onto the garden, radiator and door to the garage,