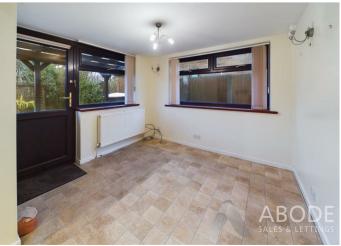

# PORCH

Entrance door into the hall with door into the hall.

### HALL

Stairs to the first floor, radiator and doors to -