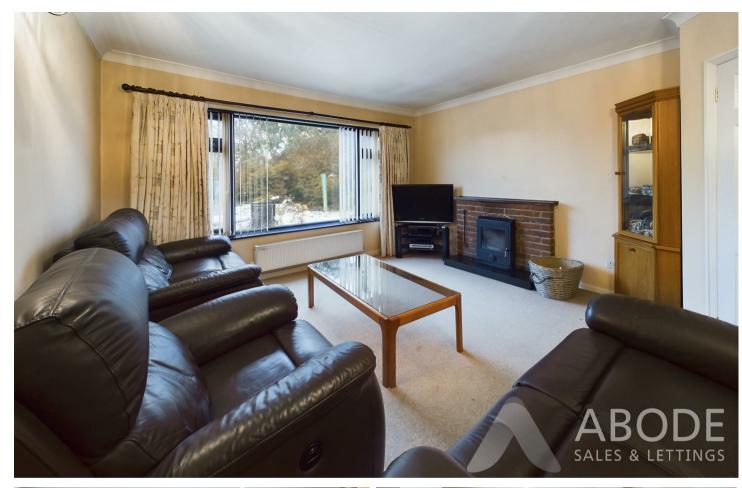

## LOUNGE

Feature brick fireplace with log burner, upvc double glazed window onto the garden and a radiator.