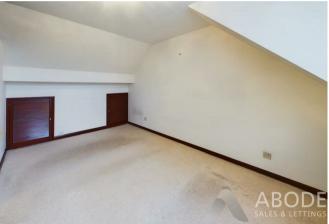

## BEDROOM

Wardrobes, cupboards and eaves storage cupboards, radiator and upvc double glazed window.

### BEDROOM

Eaves storage cupboards, radiator and upvc double glazed window.