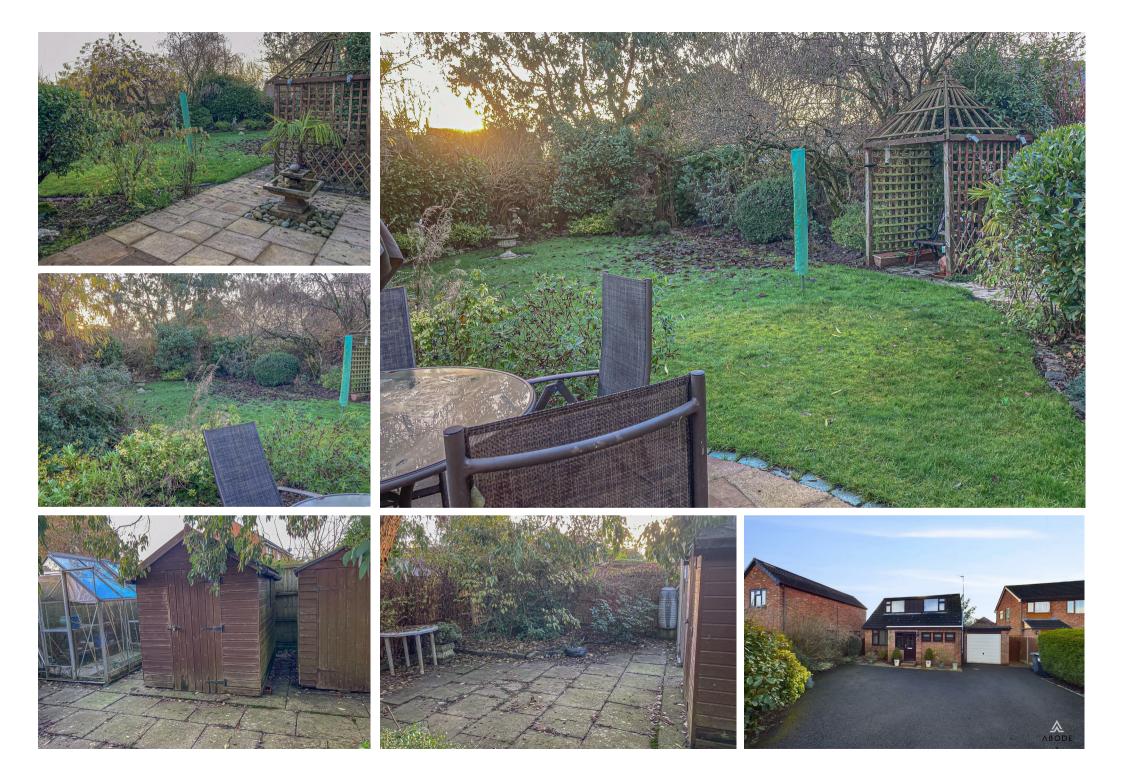

# OUTSIDE

Ample parking to the front and a single garage. Side gated access to the enclosed rear garden offering a lawn, seating areas, mature plants and shrubs, greenhouse and sheds.

https://www.abodemidlands.co.ul