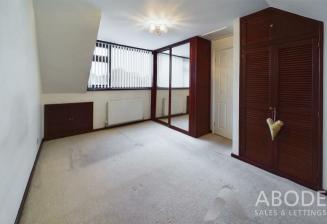

## BEDROOM

Wardrobes, cupboards and eaves storage cupboards, radiator and upvc double glazed window.

### BEDROOM

Eaves storage cupboards, radiator and upvc double glazed window.