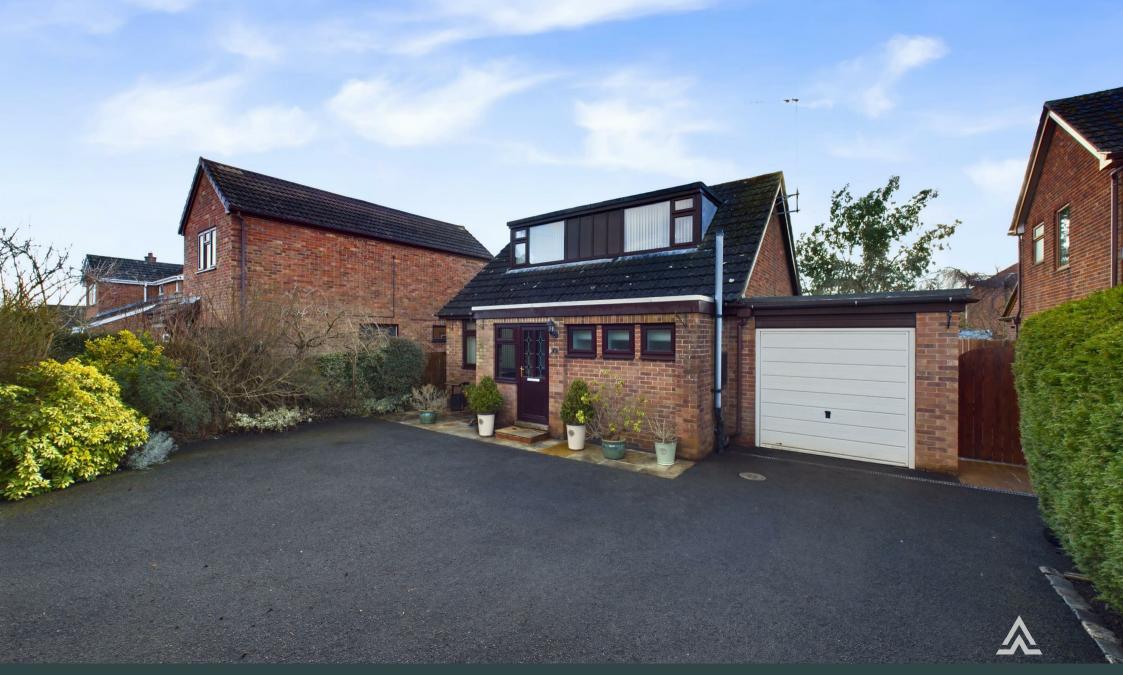

Lambourne Avenue, Ashbourne, Derbyshire, DE6 IBP **£370,000** 

https://www.abodemidlands.co.uk

\*\*\*\* THREE BEDROOM DETACHED PROPERTY ON A GOOD SIZE PLOT IN QUIET CUL DE SAC \*\*\*\* Well presented home offering a porch and hall, lounge with log burner, fitted kitchen with dining area, utility room and a bathroom, further reception room on the ground floor or bedroom 3. The first floor offers two double bedrooms and a shower room. Ample parking, single garage and a mature garden with lawn, greenhouse and sheds. NO CHAIN.

# OUTSIDE

Ample parking to the front and a single garage. Side gated access to the enclosed rear garden offering a lawn, seating areas, mature plants and shrubs, greenhouse and sheds.

https://www.abodemidlands.co.ul