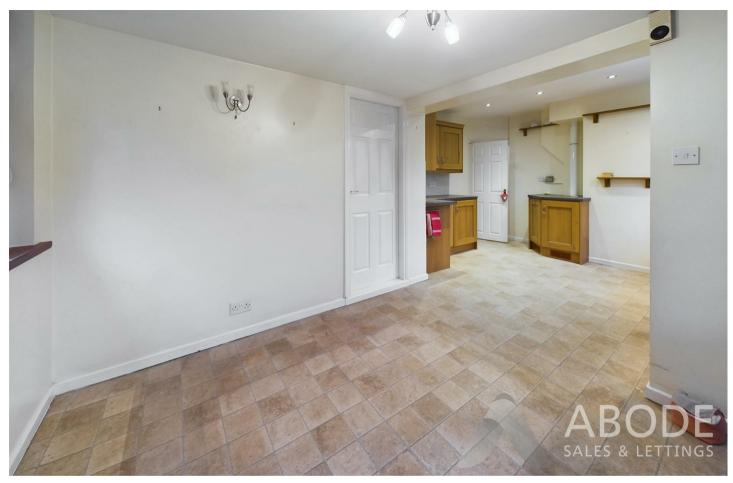

# KITCHEN DINER

Fitted wall mounted, base and drawer units with work surfaces and a sink and drainer. Integrated dishwasher and fridge, space for a cooker and further appliances, upvc double glazed window onto the garden. The dining area offers window and doors onto the garden, radiator and door to the garage,