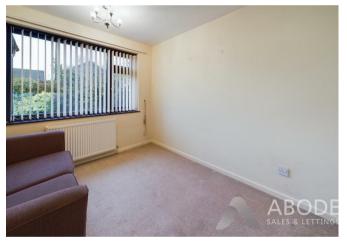

## BEDROOM

Wardrobes, cupboards and eaves storage cupboards, radiator and upvc double glazed window.

### BEDROOM

Eaves storage cupboards, radiator and upvc double glazed window.