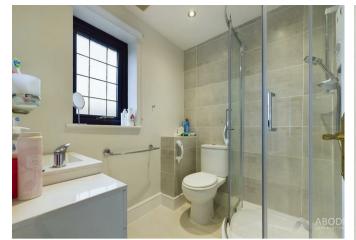

### **Shower Room**

With a UPVC double glazed frosted gloss window to the side elevation, featuring a three-piece shower room suite comprising of low-level WC, wash hand basin with mixer tip, double shower cubicle with electric shower over and complementary tiling to wall coverings, heated towel radiator, spotlighting to ceiling and extractor fan.