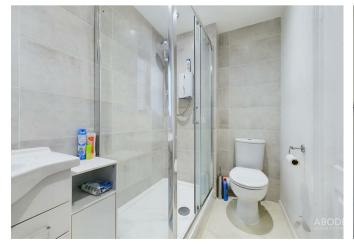

### **Shower Room**

With a UPVC double glazed frosted gloss window to the side elevation, featuring a three-piece shower room suite comprising of low-level WC, wash hand basin with mixer tip, double shower cubicle with electric shower over and complementary tiling to wall coverings, heated towel radiator, spotlighting to ceiling and extractor fan.