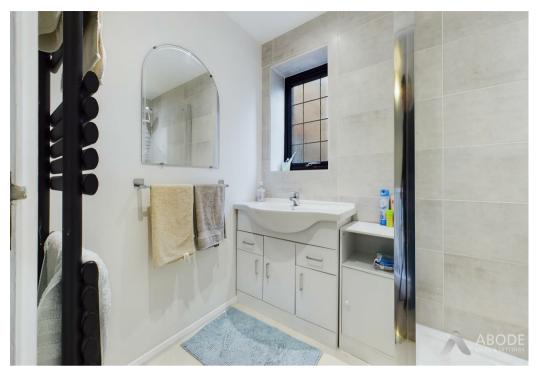

#### **En-suite**

With a UPVC double glazed frosted gloss window to the front elevation, featuring a three-piece shower room suite comprising of low-level WC, wash hand basin with mixer tip, double shower cubicle with electric shower over and complementary tiling to wall coverings, spotlighting to ceiling and extractor fan.

### **Shower Room**

With a UPVC double glazed frosted gloss window to the side elevation, featuring a three-piece shower room suite comprising of low-level WC, wash hand basin with mixer tip, double shower cubicle with electric shower over and complementary tiling to wall coverings, heated towel radiator, spotlighting to ceiling and extractor fan.