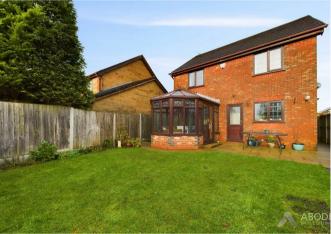

Externally, the property boasts off-road parking for vehicles at the front, with access to the spacious rear garden and garage. The rear garden features an entertaining patio area and beautifully landscaped lawns, with a wide variety of mature plants and shrubs. Located in the heart of Bramshall, this home is just a short distance from Uttoxeter town centre and offers easy access to the A50, linking all major road networks.

## Conservatory

With UPVC double glazed windows to rear side elevations, tiled flooring throughout, UPVC double glazed double doors leading to the rear patio.