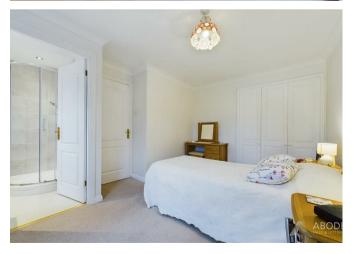

#### **Bedroom One**

With a UPVC double glazed window to the front elevation, central heating radiator, a range of built-in wardrobes comprising of hanging rails and shelving, internal door leading to:

#### **En-suite**

With a UPVC double glazed frosted gloss window to the front elevation, featuring a three-piece shower room suite comprising of low-level WC, wash hand basin with mixer tip, double shower cubicle with electric shower over and complementary tiling to wall coverings, spotlighting to ceiling and extractor fan.