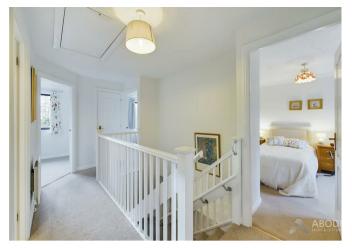

# Landing

With central heating radiator, access to loft space via loft hatch with pull down ladders, airing cupboard housing the hot water tank with eye level shelving, smoke alarm, internal doors lead to:

#### **Bedroom Two**

With a UPVC double glazed window to the rear elevation, Stilz Duo+, central heating radiator, built-in wardrobe with mirrored fronts comprising of hanging rails and shelving,