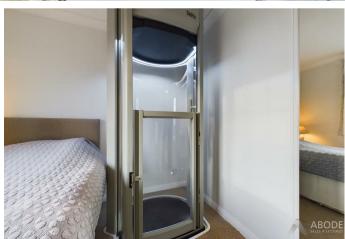

# **Dining Room**

With central heating radiator, oak effect panelled flooring throughout, Stiltz Duo+ elevator, internal door leading to: