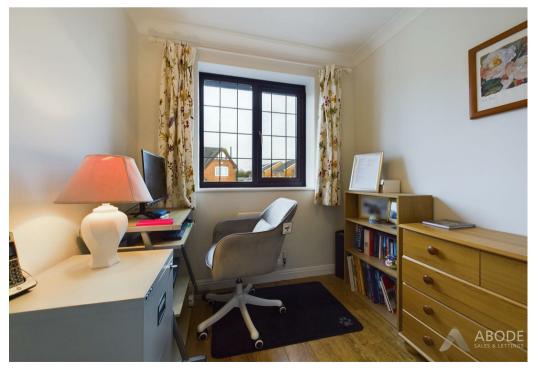

### **Bedroom Four**

With a UPVC double glazed window to the front television and a central heating radiator.