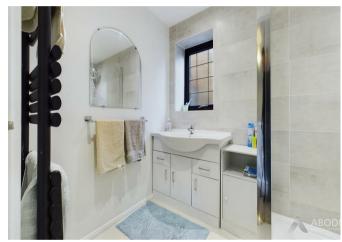

### **Shower Room**

With a UPVC double glazed frosted gloss window to the side elevation, featuring a three-piece shower room suite comprising of low-level WC, wash hand basin with mixer tip, double shower cubicle with electric shower over and complementary tiling to wall coverings, heated towel radiator, spotlighting to ceiling and extractor fan.