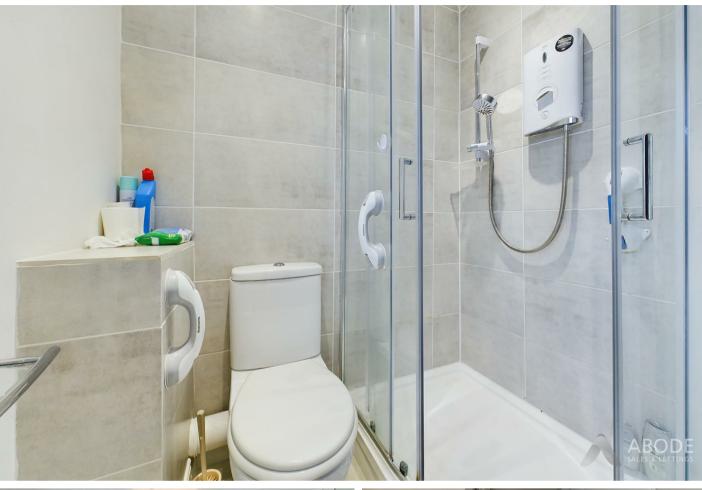

### **Shower Room**

With a UPVC double glazed frosted gloss window to the side elevation, featuring a three-piece shower room suite comprising of low-level WC, wash hand basin with mixer tip, double shower cubicle with electric shower over and complementary tiling to wall coverings, heated towel radiator, spotlighting to ceiling and extractor fan.