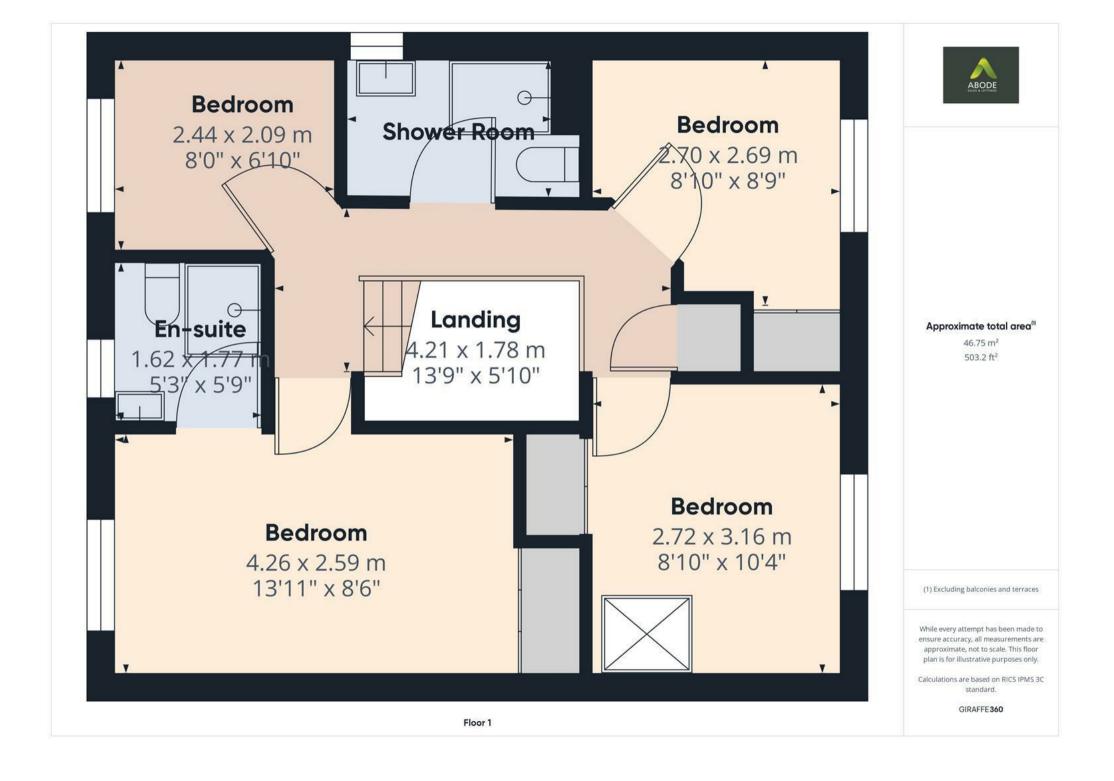

# Landing

With central heating radiator, access to loft space via loft hatch with pull down ladders, airing cupboard housing the hot water tank with eye level shelving, smoke alarm, internal doors lead to:

#### **Bedroom One**

With a UPVC double glazed window to the front elevation, central heating radiator, a range of built-in wardrobes comprising of hanging rails and shelving, internal door leading to:

#### **En-suite**

With a UPVC double glazed frosted gloss window to the front elevation, featuring a three-piece shower room suite comprising of low-level WC, wash hand basin with mixer tip, double shower cubicle with electric shower over and complementary tiling to wall coverings, spotlighting to ceiling and extractor fan.

#### **Bedroom Two**

With a UPVC double glazed window to the rear elevation, Stilz Duo+, central heating radiator, built-in wardrobe with mirrored fronts comprising of hanging rails and shelving,

#### **Bedroom Three**

With a UPVC double glazed window to the rear elevation, central heating radiator and built-in wardrobe with mirrored fronts comprising of hanging rails and shelving.

### **Bedroom Four**

With a UPVC double glazed window to the front television and a central heating radiator.

### **Shower Room**

With a UPVC double glazed frosted gloss window to the side elevation, featuring a three-piece shower room suite comprising of low-level WC, wash hand basin with mixer tip, double shower cubicle with electric shower over and complementary tiling to wall coverings, heated towel radiator, spotlighting to ceiling and extractor fan.

Approximate total area®

47.75 m<sup>2</sup> 513.97 ft<sup>2</sup>

(1) Excluding balconies and terraces

While every attempt has been made to ensure accuracy, all measurements are approximate, not to scale. This floor plan is for illustrative purposes only.

Calculations are based on RICS IPMS 3C standard.

GIRAFFE360

Floor 0