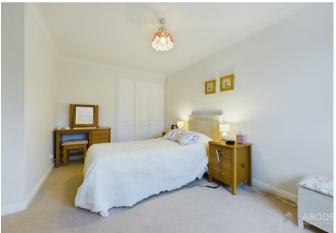

#### **Bedroom Three**

With a UPVC double glazed window to the rear elevation, central heating radiator and built-in wardrobe with mirrored fronts comprising of hanging rails and shelving.