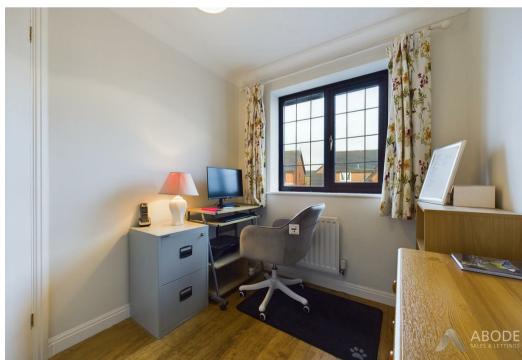

### **Bedroom Four**

With a UPVC double glazed window to the front television and a central heating radiator.