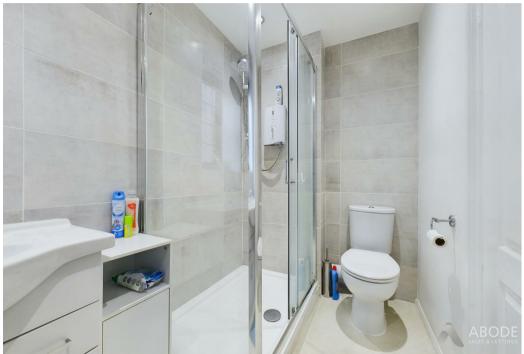

#### **En-suite**

With a UPVC double glazed frosted gloss window to the front elevation, featuring a three-piece shower room suite comprising of low-level WC, wash hand basin with mixer tip, double shower cubicle with electric shower over and complementary tiling to wall coverings, spotlighting to ceiling and extractor fan.

### **Shower Room**

With a UPVC double glazed frosted gloss window to the side elevation, featuring a three-piece shower room suite comprising of low-level WC, wash hand basin with mixer tip, double shower cubicle with electric shower over and complementary tiling to wall coverings, heated towel radiator, spotlighting to ceiling and extractor fan.