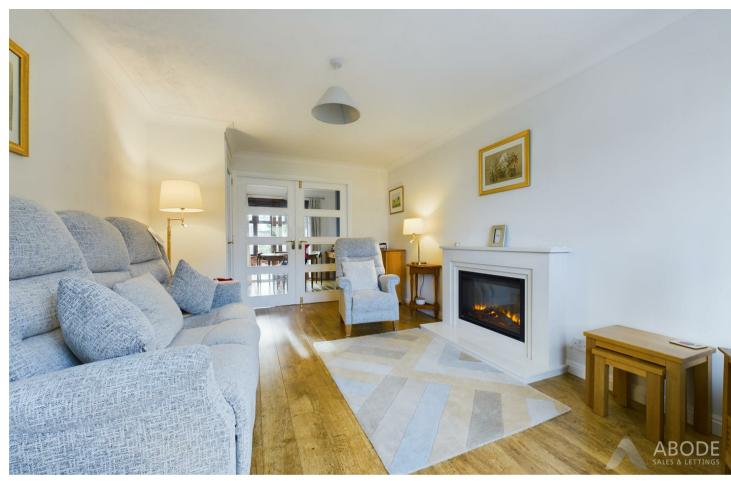

# Lounge

With a UPVC double glazed window to the front elevation, central heating radiator, oak effect panelled flooring throughout, focal point electric fireplace, internal glass panel door leads to: