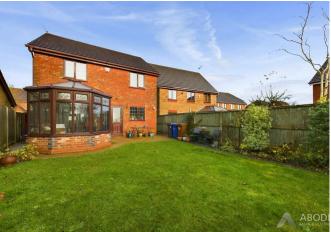

Externally, the property boasts off-road parking for vehicles at the front, with access to the spacious rear garden and garage. The rear garden features an entertaining patio area and beautifully landscaped lawns, with a wide variety of mature plants and shrubs. Located in the heart of Bramshall, this home is just a short distance from Uttoxeter town centre and offers easy access to the A50, linking all major road networks.

## Conservatory

With UPVC double glazed windows to rear side elevations, tiled flooring throughout, UPVC double glazed double doors leading to the rear patio.