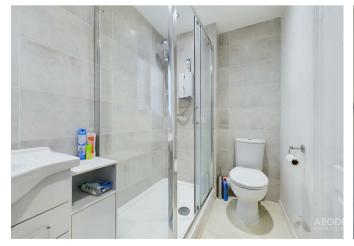

#### **En-suite**

With a UPVC double glazed frosted gloss window to the front elevation, featuring a three-piece shower room suite comprising of low-level WC, wash hand basin with mixer tip, double shower cubicle with electric shower over and complementary tiling to wall coverings, spotlighting to ceiling and extractor fan.

## **Shower Room**

With a UPVC double glazed frosted gloss window to the side elevation, featuring a three-piece shower room suite comprising of low-level WC, wash hand basin with mixer tip, double shower cubicle with electric shower over and complementary tiling to wall coverings, heated towel radiator, spotlighting to ceiling and extractor fan.