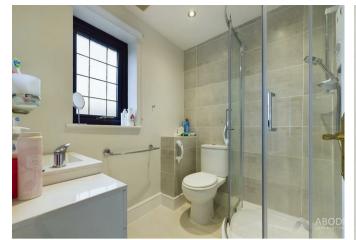

#### **En-suite**

With a UPVC double glazed frosted gloss window to the front elevation, featuring a three-piece shower room suite comprising of low-level WC, wash hand basin with mixer tip, double shower cubicle with electric shower over and complementary tiling to wall coverings, spotlighting to ceiling and extractor fan.

## **Shower Room**

With a UPVC double glazed frosted gloss window to the side elevation, featuring a three-piece shower room suite comprising of low-level WC, wash hand basin with mixer tip, double shower cubicle with electric shower over and complementary tiling to wall coverings, heated towel radiator, spotlighting to ceiling and extractor fan.