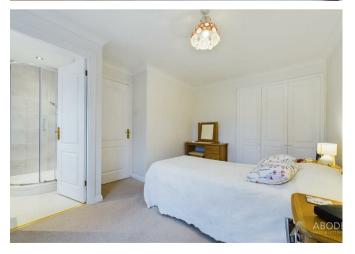

#### **Bedroom One**

With a UPVC double glazed window to the front elevation, central heating radiator, a range of built-in wardrobes comprising of hanging rails and shelving, internal door leading to:

#### **En-suite**

With a UPVC double glazed frosted gloss window to the front elevation, featuring a three-piece shower room suite comprising of low-level WC, wash hand basin with mixer tip, double shower cubicle with electric shower over and complementary tiling to wall coverings, spotlighting to ceiling and extractor fan.

#### **Bedroom Two**

With a UPVC double glazed window to the rear elevation, Stilz Duo+, central heating radiator, built-in wardrobe with mirrored fronts comprising of hanging rails and shelving,

#### **Bedroom Three**

With a UPVC double glazed window to the rear elevation, central heating radiator and built-in wardrobe with mirrored fronts comprising of hanging rails and shelving.