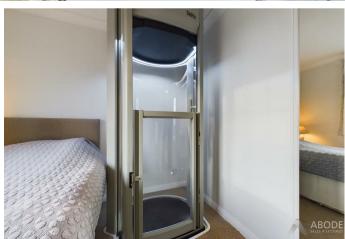

# \*\*A WELL PRESENTED FOUR BEDROOM DETACHED HOME \*\* ON A LARGE PLOT \*\* REFITTED KITCHEN\*\* VIEWING HIGHLY RECOMMENDED

This four-bedroom detached property is an ideal family home, offering the added benefit of a Stiltz Duo+ elevator, making it perfectly suited for those requiring independent living. The home is uPVC double glazed and gas centrally heated, providing a comfortable living environment. The ground floor layout includes a hallway, cloakroom/WC, lounge, dining room, refitted kitchen, conservatory. Upstairs, there are four bedrooms, including a master with en-suite facilities, plus a family shower room.

# **Dining Room**

With central heating radiator, oak effect panelled flooring throughout, Stiltz Duo+ elevator, internal door leading to:

#### **Bedroom Two**

With a UPVC double glazed window to the rear elevation, Stilz Duo+, central heating radiator, built-in wardrobe with mirrored fronts comprising of hanging rails and shelving,