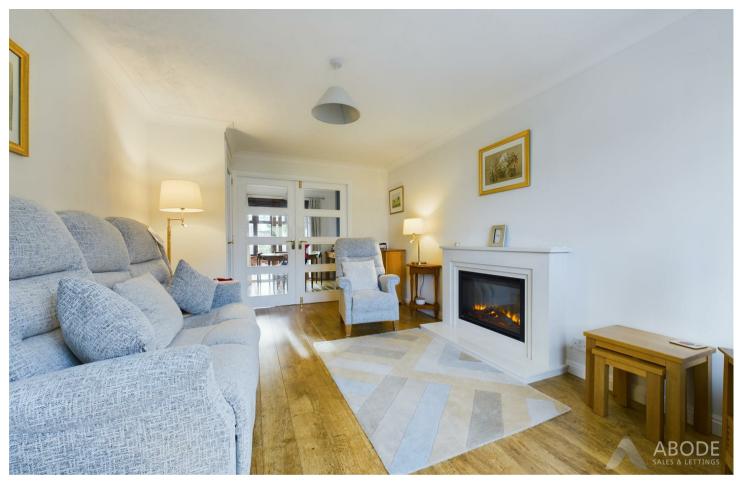

# Lounge

With a UPVC double glazed window to the front elevation, central heating radiator, oak effect panelled flooring throughout, focal point electric fireplace, internal glass panel door leads to: