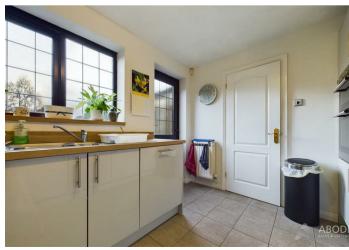

### Kitchen

With a UPVC double glazed window to the rear elevation, UPVC double glazed door leading to the rear garden, the refer to kitchen features a range of matching base and eyelevel storage cupboard and drawers with wall block effect drop edge preparation work surfaces. A range of integrated appliances includes a one and a half stainless steel sink and drainer with mixer tap, dishwasher, five ring stainless steel gas hob with matching extractor hood, oven and grill, washing machine, fridge and freezer, tiled floor throughout and in housing is the central heating BAXI gas boiler(2 years old)