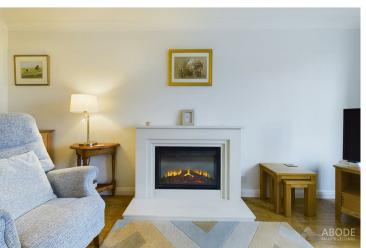

# Lounge

With a UPVC double glazed window to the front elevation, central heating radiator, oak effect panelled flooring throughout, focal point electric fireplace, internal glass panel door leads to: