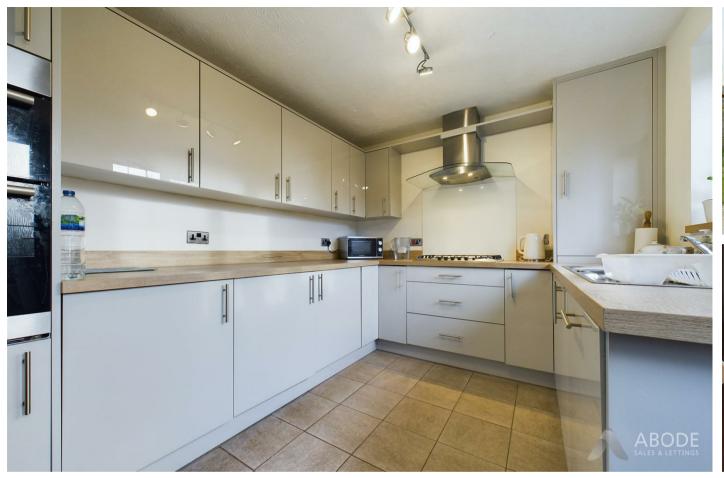

### Kitchen

With a UPVC double glazed window to the rear elevation, UPVC double glazed door leading to the rear garden, the refer to kitchen features a range of matching base and eyelevel storage cupboard and drawers with wall block effect drop edge preparation work surfaces. A range of integrated appliances includes a one and a half stainless steel sink and drainer with mixer tap, dishwasher, five ring stainless steel gas hob with matching extractor hood, oven and grill, washing machine, fridge and freezer, tiled floor throughout and in housing is the central heating BAXI gas boiler(2 years old)