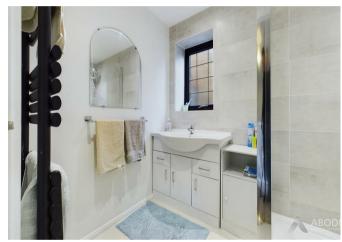

#### **En-suite**

With a UPVC double glazed frosted gloss window to the front elevation, featuring a three-piece shower room suite comprising of low-level WC, wash hand basin with mixer tip, double shower cubicle with electric shower over and complementary tiling to wall coverings, spotlighting to ceiling and extractor fan.

## **Shower Room**

With a UPVC double glazed frosted gloss window to the side elevation, featuring a three-piece shower room suite comprising of low-level WC, wash hand basin with mixer tip, double shower cubicle with electric shower over and complementary tiling to wall coverings, heated towel radiator, spotlighting to ceiling and extractor fan.