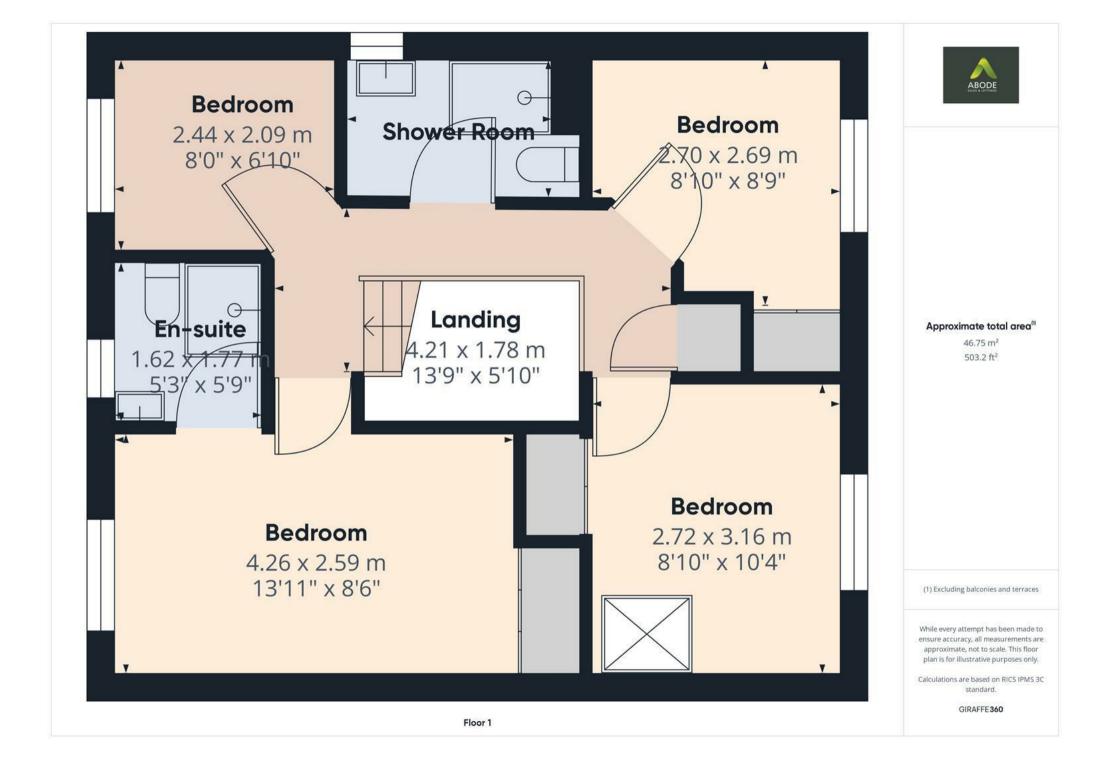

# Landing

With central heating radiator, access to loft space via loft hatch with pull down ladders, airing cupboard housing the hot water tank with eye level shelving, smoke alarm, internal doors lead to:

#### **Bedroom One**

With a UPVC double glazed window to the front elevation, central heating radiator, a range of built-in wardrobes comprising of hanging rails and shelving, internal door leading to:

#### **En-suite**

With a UPVC double glazed frosted gloss window to the front elevation, featuring a three-piece shower room suite comprising of low-level WC, wash hand basin with mixer tip, double shower cubicle with electric shower over and complementary tiling to wall coverings, spotlighting to ceiling and extractor fan.

#### **Bedroom Two**

With a UPVC double glazed window to the rear elevation, Stilz Duo+, central heating radiator, built-in wardrobe with mirrored fronts comprising of hanging rails and shelving,

#### **Bedroom Three**

With a UPVC double glazed window to the rear elevation, central heating radiator and built-in wardrobe with mirrored fronts comprising of hanging rails and shelving.

## **Bedroom Four**

With a UPVC double glazed window to the front television and a central heating radiator.

## **Shower Room**

With a UPVC double glazed frosted gloss window to the side elevation, featuring a three-piece shower room suite comprising of low-level WC, wash hand basin with mixer tip, double shower cubicle with electric shower over and complementary tiling to wall coverings, heated towel radiator, spotlighting to ceiling and extractor fan.

Approximate total area®

47.75 m<sup>2</sup> 513.97 ft<sup>2</sup>

(1) Excluding balconies and terraces

While every attempt has been made to ensure accuracy, all measurements are approximate, not to scale. This floor plan is for illustrative purposes only.

Calculations are based on RICS IPMS 3C standard.

GIRAFFE360

Floor 0