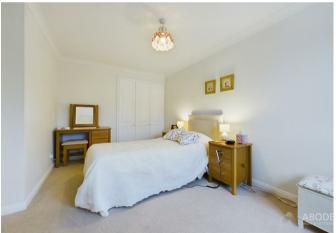

#### **Bedroom One**

With a UPVC double glazed window to the front elevation, central heating radiator, a range of built-in wardrobes comprising of hanging rails and shelving, internal door leading to:

#### **Bedroom Two**

With a UPVC double glazed window to the rear elevation, Stilz Duo+, central heating radiator, built-in wardrobe with mirrored fronts comprising of hanging rails and shelving,

#### **Bedroom Three**

With a UPVC double glazed window to the rear elevation, central heating radiator and built-in wardrobe with mirrored fronts comprising of hanging rails and shelving.

## **Bedroom Four**

With a UPVC double glazed window to the front television and a central heating radiator.