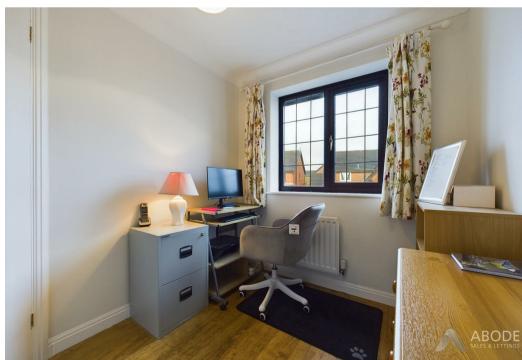

## **Bedroom Four**

With a UPVC double glazed window to the front television and a central heating radiator.