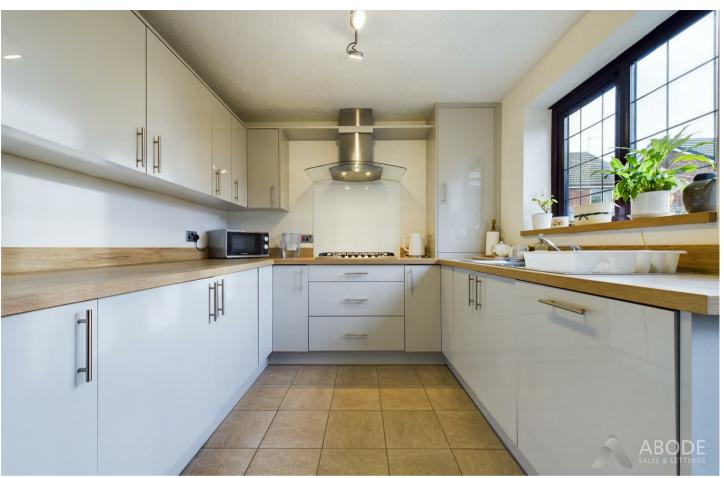

### Kitchen

With a UPVC double glazed window to the rear elevation, UPVC double glazed door leading to the rear garden, the refer to kitchen features a range of matching base and eyelevel storage cupboard and drawers with wall block effect drop edge preparation work surfaces. A range of integrated appliances includes a one and a half stainless steel sink and drainer with mixer tap, dishwasher, five ring stainless steel gas hob with matching extractor hood, oven and grill, washing machine, fridge and freezer, tiled floor throughout and in housing is the central heating BAXI gas boiler(2 years old)