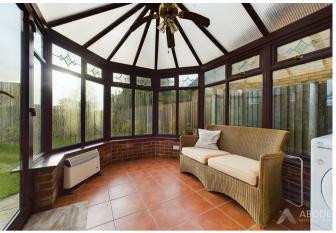

## Conservatory

With UPVC double glazed windows to rear side elevations, tiled flooring throughout, UPVC double glazed double doors leading to the rear patio.