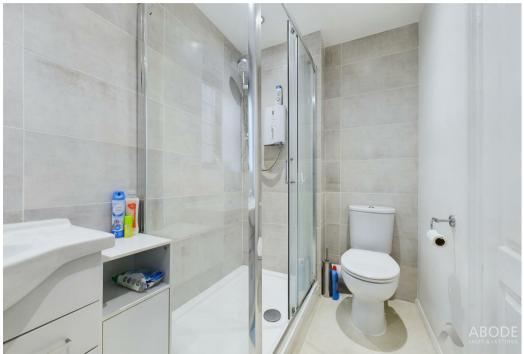

#### **En-suite**

With a UPVC double glazed frosted gloss window to the front elevation, featuring a three-piece shower room suite comprising of low-level WC, wash hand basin with mixer tip, double shower cubicle with electric shower over and complementary tiling to wall coverings, spotlighting to ceiling and extractor fan.

## **Shower Room**

With a UPVC double glazed frosted gloss window to the side elevation, featuring a three-piece shower room suite comprising of low-level WC, wash hand basin with mixer tip, double shower cubicle with electric shower over and complementary tiling to wall coverings, heated towel radiator, spotlighting to ceiling and extractor fan.