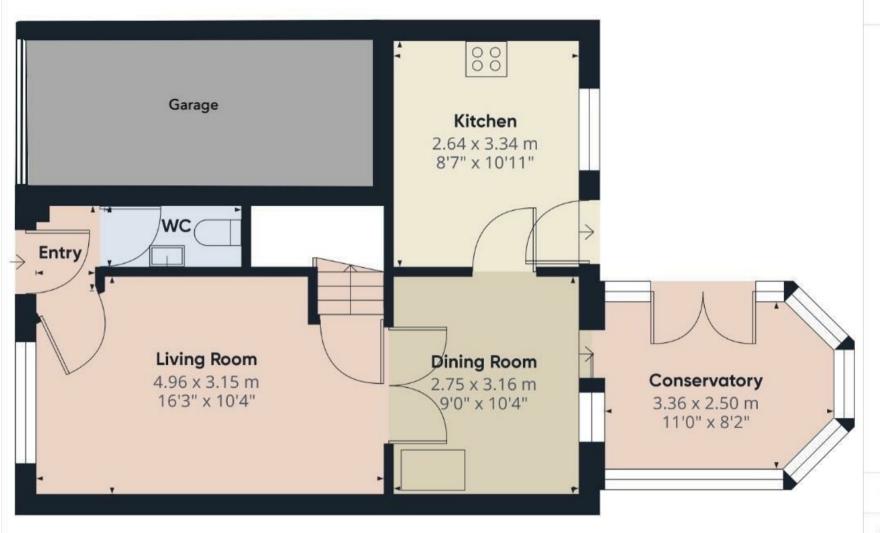

## Hallway

With a timber frosted front entry door, oak effect panelled flooring throughout, central heating radiator, internal doors leading to:

## Cloaks/WC

With a central heating radiator, floating wash hand basin with tiled splashback, low-level WC and extractor fan.

# Lounge

With a UPVC double glazed window to the front elevation, central heating radiator, oak effect panelled flooring throughout, focal point electric fireplace, internal glass panel door leads to:

# **Dining Room**

With central heating radiator, oak effect panelled flooring throughout, Stiltz Duo+ elevator, internal door leading to:

### Kitchen

With a UPVC double glazed window to the rear elevation, UPVC double glazed door leading to the rear garden, the refer to kitchen features a range of matching base and eyelevel storage cupboard and drawers with wall block effect drop edge preparation work surfaces. A range of integrated appliances includes a one and a half stainless steel sink and drainer with mixer tap, dishwasher, five ring stainless steel gas hob with matching extractor hood, oven and grill, washing machine, fridge and freezer, tiled floor throughout and in housing is the central heating BAXI gas boiler(2 years old)

## Conservatory

With UPVC double glazed windows to rear side elevations, tiled flooring throughout, UPVC double glazed double doors leading to the rear patio.