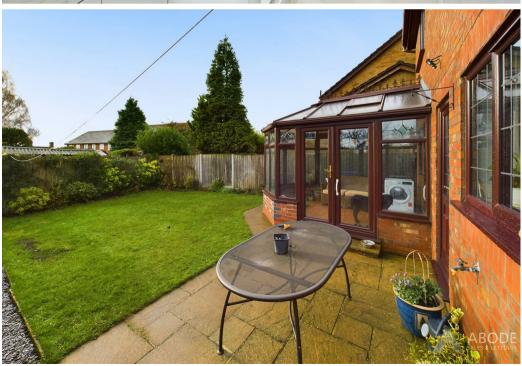

Externally, the property boasts off-road parking for vehicles at the front, with access to the spacious rear garden and garage. The rear garden features an entertaining patio area and beautifully landscaped lawns, with a wide variety of mature plants and shrubs. Located in the heart of Bramshall, this home is just a short distance from Uttoxeter town centre and offers easy access to the A50, linking all major road networks.

## Conservatory

With UPVC double glazed windows to rear side elevations, tiled flooring throughout, UPVC double glazed double doors leading to the rear patio.