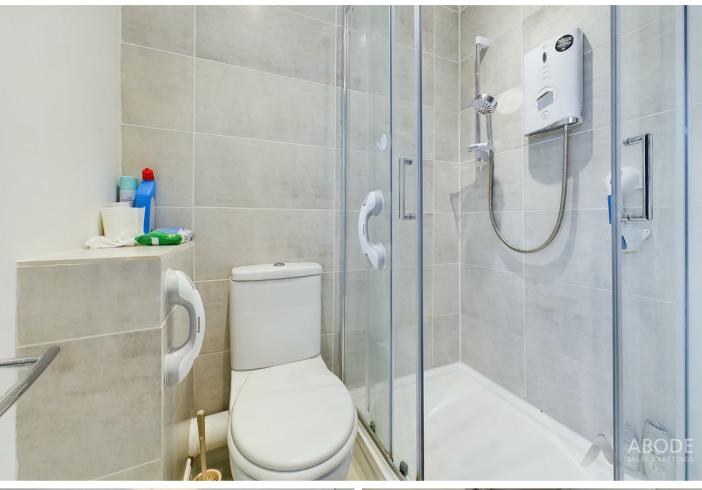

#### **En-suite**

With a UPVC double glazed frosted gloss window to the front elevation, featuring a three-piece shower room suite comprising of low-level WC, wash hand basin with mixer tip, double shower cubicle with electric shower over and complementary tiling to wall coverings, spotlighting to ceiling and extractor fan.

## **Shower Room**

With a UPVC double glazed frosted gloss window to the side elevation, featuring a three-piece shower room suite comprising of low-level WC, wash hand basin with mixer tip, double shower cubicle with electric shower over and complementary tiling to wall coverings, heated towel radiator, spotlighting to ceiling and extractor fan.