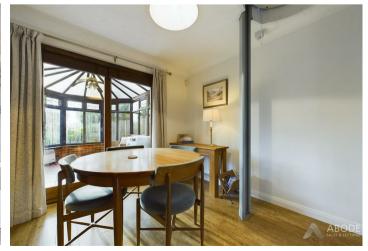

# **Dining Room**

With central heating radiator, oak effect panelled flooring throughout, Stiltz Duo+ elevator, internal door leading to: