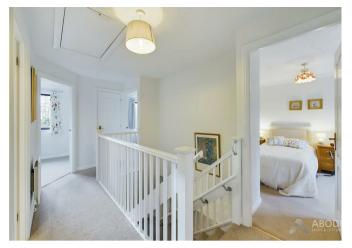

# Landing

With central heating radiator, access to loft space via loft hatch with pull down ladders, airing cupboard housing the hot water tank with eye level shelving, smoke alarm, internal doors lead to:

#### **Bedroom One**

With a UPVC double glazed window to the front elevation, central heating radiator, a range of built-in wardrobes comprising of hanging rails and shelving, internal door leading to:

#### **Bedroom Two**

With a UPVC double glazed window to the rear elevation, Stilz Duo+, central heating radiator, built-in wardrobe with mirrored fronts comprising of hanging rails and shelving,

#### **Bedroom Three**

With a UPVC double glazed window to the rear elevation, central heating radiator and built-in wardrobe with mirrored fronts comprising of hanging rails and shelving.