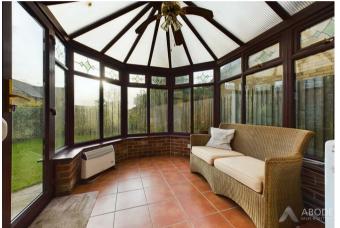

## Conservatory

With UPVC double glazed windows to rear side elevations, tiled flooring throughout, UPVC double glazed double doors leading to the rear patio.