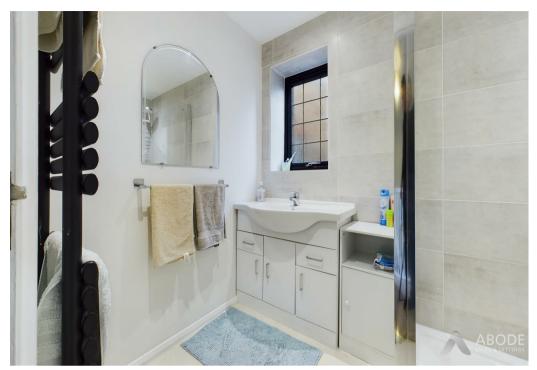

#### **En-suite**

With a UPVC double glazed frosted gloss window to the front elevation, featuring a three-piece shower room suite comprising of low-level WC, wash hand basin with mixer tip, double shower cubicle with electric shower over and complementary tiling to wall coverings, spotlighting to ceiling and extractor fan.

## **Shower Room**

With a UPVC double glazed frosted gloss window to the side elevation, featuring a three-piece shower room suite comprising of low-level WC, wash hand basin with mixer tip, double shower cubicle with electric shower over and complementary tiling to wall coverings, heated towel radiator, spotlighting to ceiling and extractor fan.