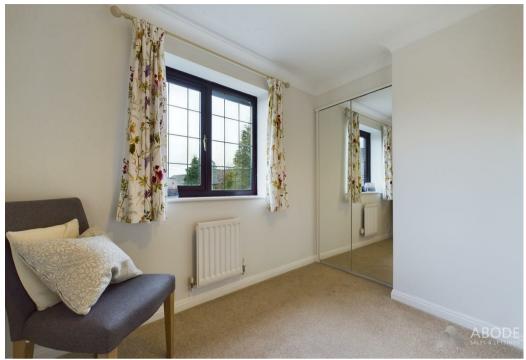

#### **Bedroom Three**

With a UPVC double glazed window to the rear elevation, central heating radiator and built-in wardrobe with mirrored fronts comprising of hanging rails and shelving.