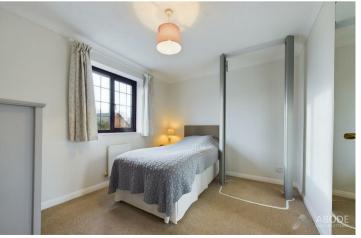

#### **Bedroom One**

With a UPVC double glazed window to the front elevation, central heating radiator, a range of built-in wardrobes comprising of hanging rails and shelving, internal door leading to:

#### **Bedroom Three**

With a UPVC double glazed window to the rear elevation, central heating radiator and built-in wardrobe with mirrored fronts comprising of hanging rails and shelving.

## **Bedroom Four**

With a UPVC double glazed window to the front television and a central heating radiator.