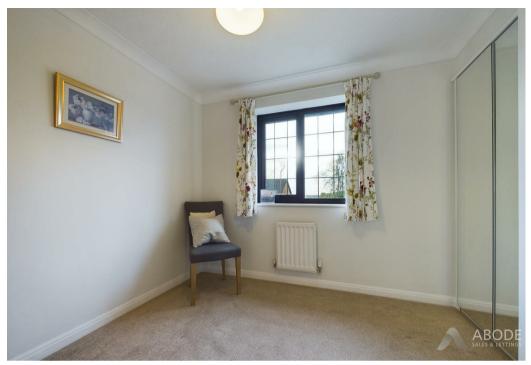

#### **Bedroom Three**

With a UPVC double glazed window to the rear elevation, central heating radiator and built-in wardrobe with mirrored fronts comprising of hanging rails and shelving.