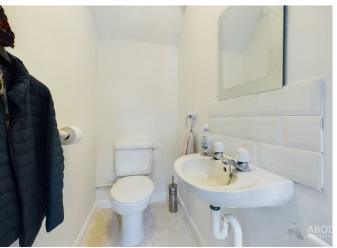

## Cloaks/WC

With a central heating radiator, floating wash hand basin with tiled splashback, low-level WC and extractor fan.