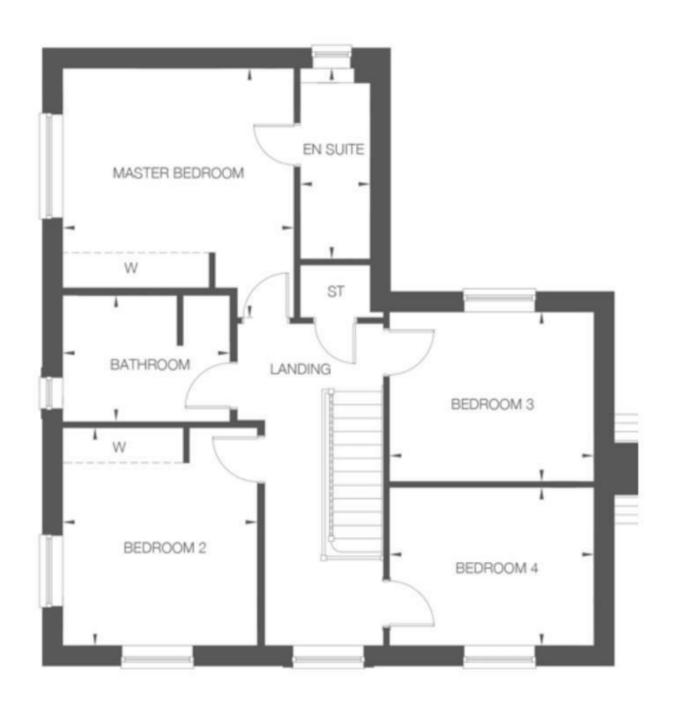

Upstairs, you'll find four generously sized bedrooms, including a master suite with its own ensuite bathroom for ultimate privacy and comfort. The family bathroom is equally impressive, finished with sleek chrome tile trim and high-quality fixtures throughout.

Upstairs, you'll find four generously sized bedrooms, including a master suite with its own en-suite bathroom for ultimate privacy and comfort. The family bathroom is equally impressive, finished with sleek chrome tile trim and high-quality fixtures throughout.

WC I.88m x I.06m 6' 2" x 3' 6"

First Floor

Master Bedroom 3.95m x 4.26m 13' 0" x 14' 0"

En suite I.20m x 3.26m 3' II" x I0' 8"

Bedroom 2 3.33m x 3.73m 10' II" x 12' 3"

Bedroom 3 3.50m x 2.90m II' 6" x 9' 6"

Bedroom 4 3.50m x 2.70m II' 6" x 8' 10"

Bathroom 2.86m x 2.15m 9' 4" x 7' 1"