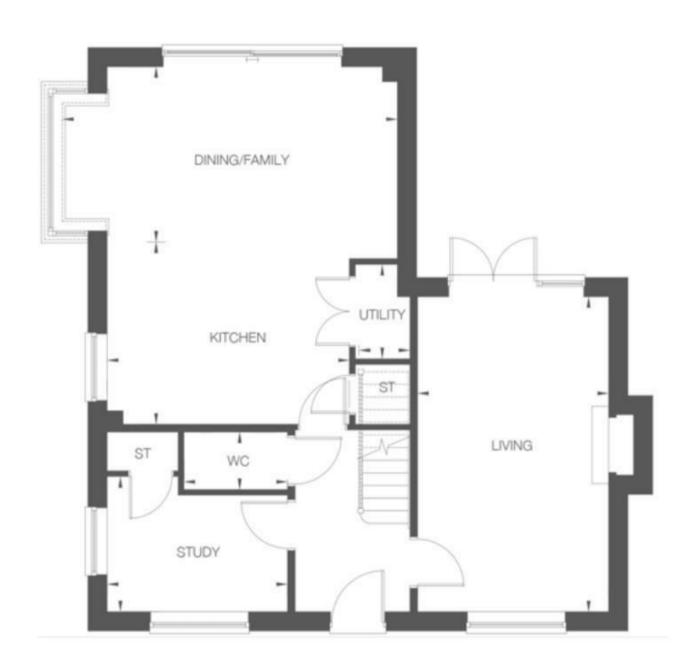

Copperas Road, Newhall, DEII 0UH £445,000

https://www.abodemidlands.co.uk

\* \* \* COMPLETE BY MARCH 2025 \* \* \* 10 YEAR NHBC \* \* \* PART EXCHANGE CONSIDERED \* \* \*

The Blackwell, a beautifully crafted and spacious I,62I sq. ft. new build home that combines modern living with stylish design. On the ground floor, you are welcomed by an inviting entrance hallway leading to a spacious living room and a versatile study, perfect for home office use. The heart of the home is the open-plan kitchen, dining, and living area, featuring a premium Quartz worktop—ideal for both cooking and entertaining. The ground floor also includes a practical utility room and a cloakroom for added convenience.

## **SUMMARY**

The Blackwell, a beautifully crafted and spacious I,62I sq. ft. new build home that combines modern living with stylish design. On the ground floor, you are welcomed by an inviting entrance hallway leading to a spacious living room and a versatile study, perfect for home office use. The heart of the home is the open-plan kitchen, dining, and living area, featuring a premium Quartz worktop—ideal for both cooking and entertaining. The ground floor also includes a practical utility room and a cloakroom for added convenience.

## THE MEASUREMENTS

**Ground Floor** 

Living 3.46m x 5.7lm II' 4" x I8' 9"

Kitchen 4.46m x 3.30m I4' 8" x I0' I0"

Dining/Family 6.06m x 3.17m 19' 11" x 10' 5"

Utility 0.92m x 1.74m 3' 0" x 5' 9"

Study 3.26m x 2.45m 10' 8" x 8' 0"

WC I.88m x I.06m 6' 2" x 3' 6"

First Floor

Master Bedroom 3.95m x 4.26m 13' 0" x 14' 0"

En suite I.20m x 3.26m 3' II" x I0' 8"

Bedroom 2 3.33m x 3.73m 10' II" x 12' 3"

Bedroom 3 3.50m x 2.90m II' 6" x 9' 6"