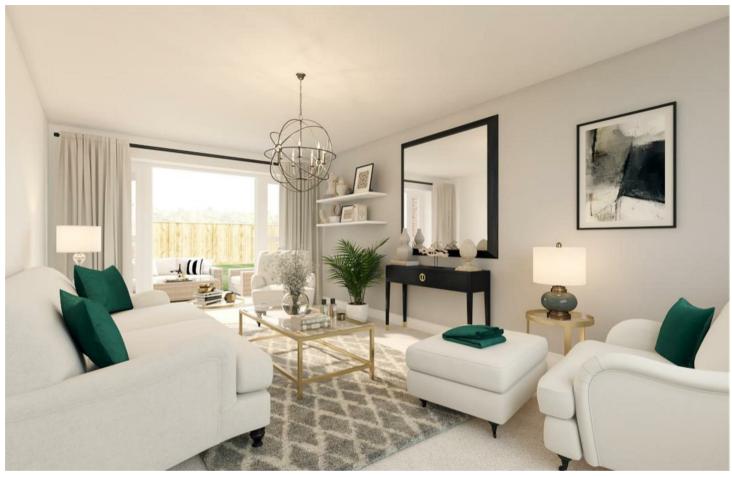

Copperas Road, Newhall, DEII 0UH £445,000

https://www.abodemidlands.co.uk

\* \* \* COMPLETE BY MARCH 2025 \* \* \* 10 YEAR NHBC \* \* \* PART EXCHANGE CONSIDERED \* \* \*

The Blackwell, a beautifully crafted and spacious I,62I sq. ft. new build home that combines modern living with stylish design. On the ground floor, you are welcomed by an inviting entrance hallway leading to a spacious living room and a versatile study, perfect for home office use. The heart of the home is the open-plan kitchen, dining, and living area, featuring a premium Quartz worktop—ideal for both cooking and entertaining. The ground floor also includes a practical utility room and a cloakroom for added convenience.

## **SUMMARY**

The Blackwell, a beautifully crafted and spacious I,62I sq. ft. new build home that combines modern living with stylish design. On the ground floor, you are welcomed by an inviting entrance hallway leading to a spacious living room and a versatile study, perfect for home office use. The heart of the home is the open-plan kitchen, dining, and living area, featuring a premium Quartz worktop—ideal for both cooking and entertaining. The ground floor also includes a practical utility room and a cloakroom for added convenience.