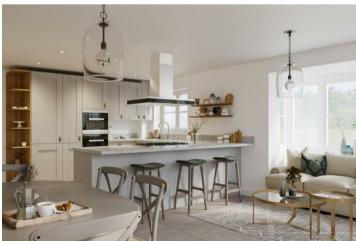

Copperas Road, Newhall, DEII 0UH £445,000

https://www.abodemidlands.co.uk

\* \* \* COMPLETE BY MARCH 2025 \* \* \* 10 YEAR NHBC \* \* \* PART EXCHANGE CONSIDERED \* \* \*

The Blackwell, a beautifully crafted and spacious I,62I sq. ft. new build home that combines modern living with stylish design. On the ground floor, you are welcomed by an inviting entrance hallway leading to a spacious living room and a versatile study, perfect for home office use. The heart of the home is the open-plan kitchen, dining, and living area, featuring a premium Quartz worktop—ideal for both cooking and entertaining. The ground floor also includes a practical utility room and a cloakroom for added convenience.

## **SUMMARY**

The Blackwell, a beautifully crafted and spacious I,62I sq. ft. new build home that combines modern living with stylish design. On the ground floor, you are welcomed by an inviting entrance hallway leading to a spacious living room and a versatile study, perfect for home office use. The heart of the home is the open-plan kitchen, dining, and living area, featuring a premium Quartz worktop—ideal for both cooking and entertaining. The ground floor also includes a practical utility room and a cloakroom for added convenience.