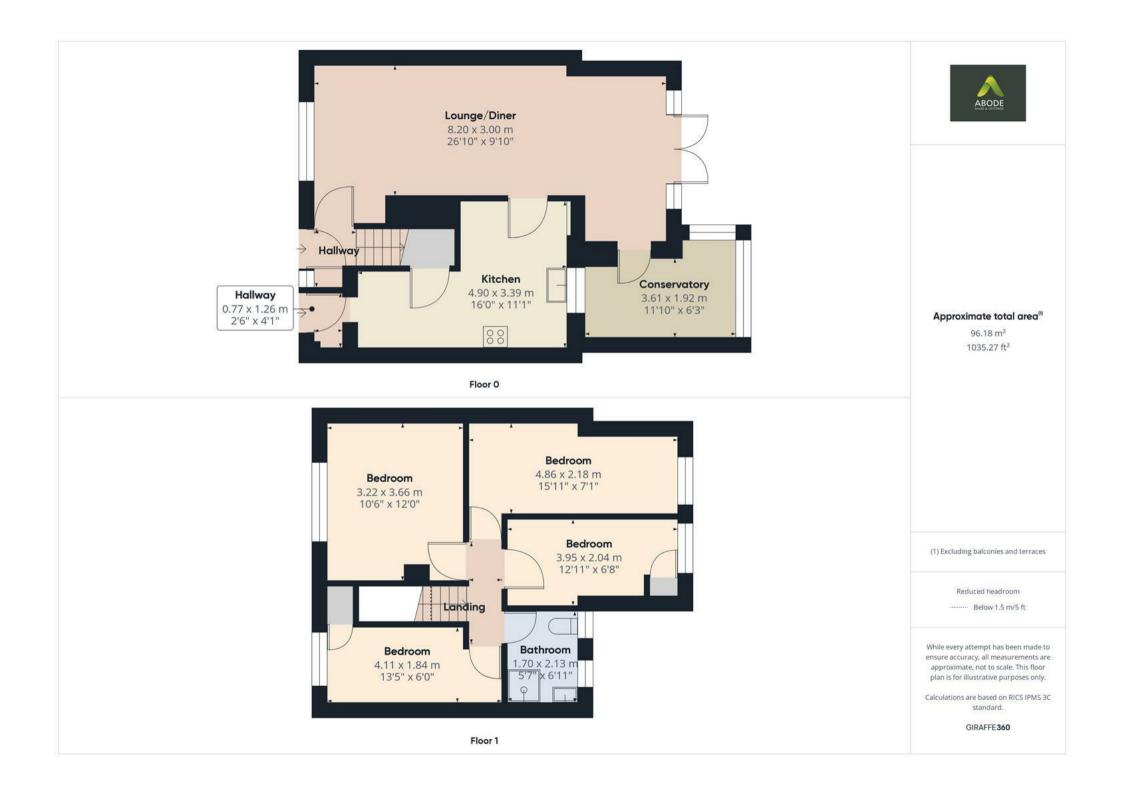

Dunedin Crescent, Winshill, DEI5 0EJ Offers Over £200,000

https://www.abodemidlands.co.uk

This beautifully extended two-storey home, finished to a high specification throughout, sits on a substantial plot, offering both space and modern comfort. Inside, the ground floor features a welcoming entrance lobby with staircase and LED lighting, a spacious open-plan lounge and dining area, a modern kitchen, a bright conservatory. Upstairs, the home offers four well-proportioned bedrooms and a stylish family showerroom, ideal for comfortable family living.

#### Kitchen

With a UPVC double glazed window to the rear elevation, featuring a range of matching base and eye level storage cupboards and drawers. A range of integrated appliances include a stainless steel sink and drainer with mixer tap, oven, grill, four ring gas hob with built-in extractor, further space for freestanding and plumbing for undermount white goods, complementary tiled floor throughout, useful stairs storage cupboard, spotlighting to ceiling, composite external door leading to the property frontage.

# Lounge/Diner

With a UPVC double glazed window to the front elevation, two central heating radiators, UPVC double glazed double doors leading to the rear garden with two adjoining double glazed units, spotlighting to ceiling and internal doors leading to:

## Conservatory

With double glazed windows both rear and side elevations, central heating radiator and feature wall lighting.

# Landing

With access to loft space via recessed loft hatch, internal doors lead to:

### **Bedroom One**

With a UPVC double closed window to the front elevation and central heating radiator.

### **Bedroom Two**

With a UPVC double glazed window to the rear elevation and central heating radiator.

## **Bedroom Three**

With a UPVC double glazed window to the rear elevation, built-in storage cupboard housing the central heating gas boiler and central heating radiator.

## **Bedroom Four**

With a UPVC double glazed window to the front elevation, built-in over stairs storage cupboard and central heating radiator.

# **Bathroom**

Featuring a three-piece shower room suite comprising of low-level WC, floating wash hand basin with mixer tap, shower cubicle with folding glass screen, complementary tiling to both floor and wall coverings, 2x UPVC double glazed frosted glass windows to the rear elevation, heated towel radiator and extractor fan.