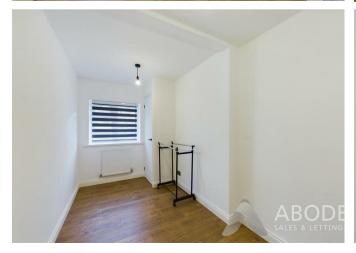

## **Bedroom Four**

With a UPVC double glazed window to the front elevation, built-in over stairs storage cupboard and central heating radiator.