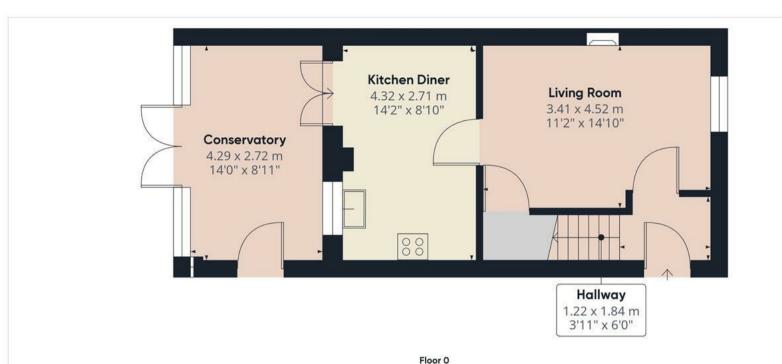

Goodwood Close, Burton-on-Trent, Staffordshire, DEI3 0FP Asking Price £244,999

Nestled in the sought-after area of Stretton, this beautifully presented three-bedroom semi-detached home offers style, comfort, and thoughtful design throughout. Step into an inviting entrance hall leading to a spacious baywindowed lounge, which seamlessly flows into the stunning dining kitchen, ideal for entertaining. The conservatory with its pitched roof brings in an abundance of natural light, creating a perfect retreat overlooking the garden.

Upstairs, three generously sized

Upstairs, three generously sized bedrooms and a beautifully appointed bathroom provide ample space and comfort. Outside, a driveway provides plenty of parking and leads to the attached garage, complemented by a neatly lawned front garden. The rear garden, designed for easy maintenance, offers a mix of patio space and astroturfed lawn, creating a delightful outdoor space for relaxation and gatherings alike. No Upper Chain