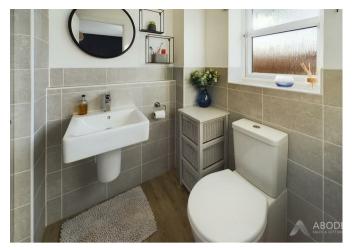

## **BATHROOM**

Panel enclosed bath with a shower over and shower screen, low flush wc, wash hand basin, chrome ladder style radiator.