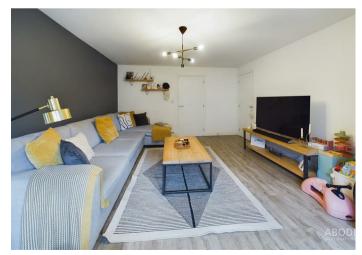

### LOUNGE

Under stairs storage cupboard, radiator, upvc double glazed window and door to the kitchen diner.