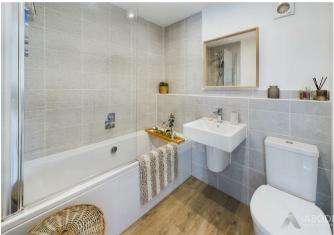

## **EN SUITE**

Enclosed shower, low flush wc, wash hand basin, radiator and upvc double glazed window.

## **BATHROOM**

Panel enclosed bath with a shower over and shower screen, low flush wc, wash hand basin, chrome ladder style radiator.