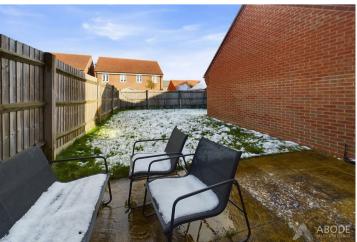

### **OUTSIDE**

Long side drive down to a single garage with up and over door. Side gate into the enclosed rear garden with paved patio and a lawn.