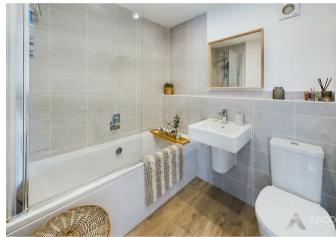

## **BATHROOM**

Panel enclosed bath with a shower over and shower screen, low flush wc, wash hand basin, chrome ladder style radiator.