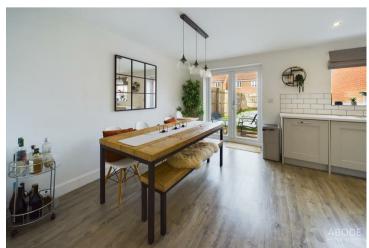

#### KITCHEN DINER

Fitted wall mounted, base and drawer units with work surfaces and a sink and drainer unit. Fitted electric oven, gas hob and an extractor, integrated fridge freezer, dishwasher and washing machine. Upvc double glazed window and doors onto the garden, radiator and a door to the cloakroom.