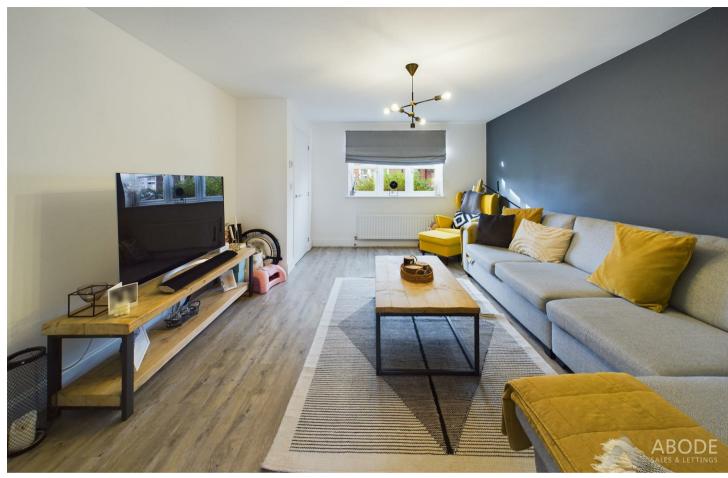

### LOUNGE

Under stairs storage cupboard, radiator, upvc double glazed window and door to the kitchen diner.