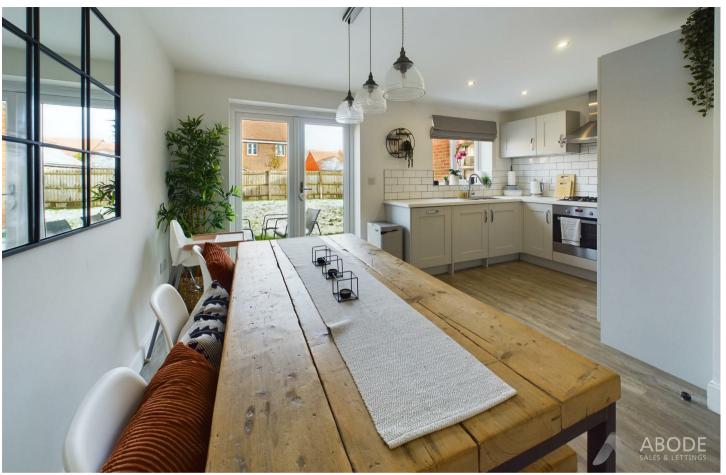

#### KITCHEN DINER

Fitted wall mounted, base and drawer units with work surfaces and a sink and drainer unit. Fitted electric oven, gas hob and an extractor, integrated fridge freezer, dishwasher and washing machine. Upvc double glazed window and doors onto the garden, radiator and a door to the cloakroom.