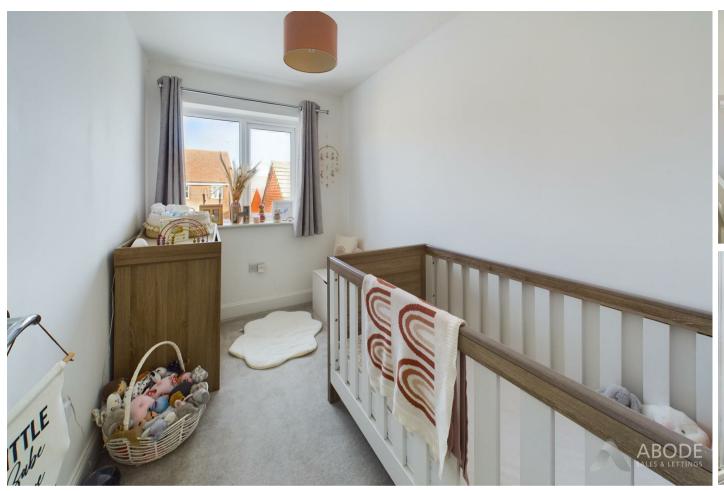

# BEDROOM 2

Upvc double glazed window and radiator.

# BEDROOM 3

Upvc double glazed window and radiator.