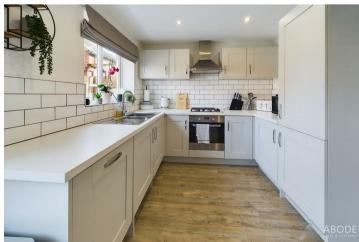

#### KITCHEN DINER

Fitted wall mounted, base and drawer units with work surfaces and a sink and drainer unit. Fitted electric oven, gas hob and an extractor, integrated fridge freezer, dishwasher and washing machine. Upvc double glazed window and doors onto the garden, radiator and a door to the cloakroom.