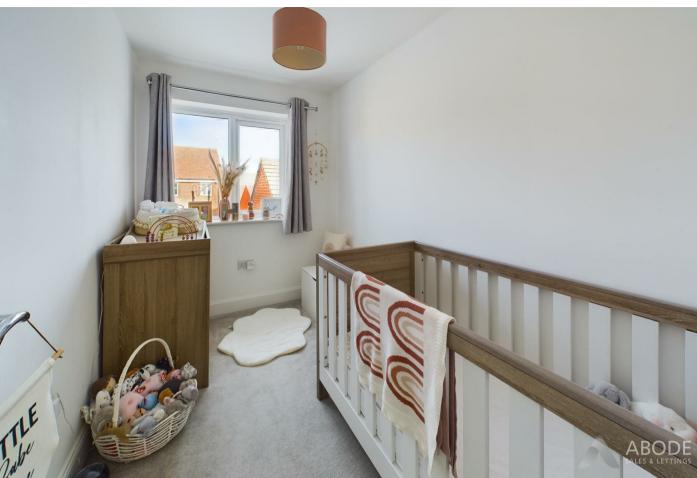

# BEDROOM 2

Upvc double glazed window and radiator.

# BEDROOM 3

Upvc double glazed window and radiator.