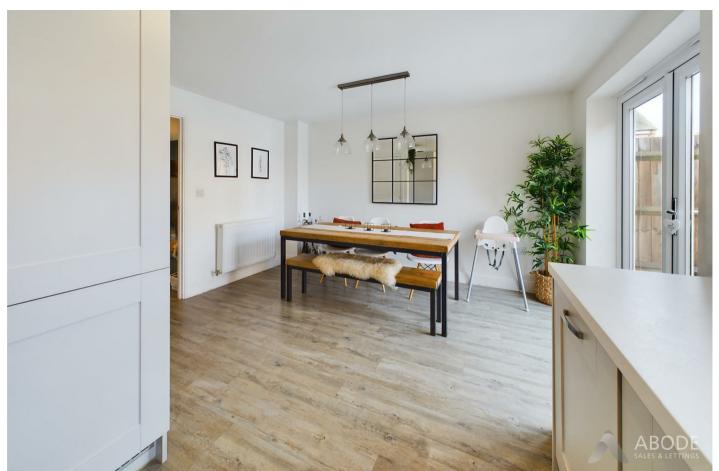

#### KITCHEN DINER

Fitted wall mounted, base and drawer units with work surfaces and a sink and drainer unit. Fitted electric oven, gas hob and an extractor, integrated fridge freezer, dishwasher and washing machine. Upvc double glazed window and doors onto the garden, radiator and a door to the cloakroom.