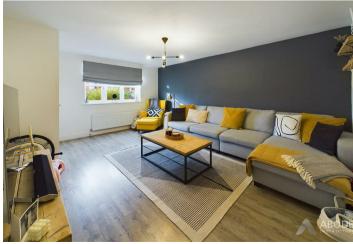

### LOUNGE

Under stairs storage cupboard, radiator, upvc double glazed window and door to the kitchen diner.