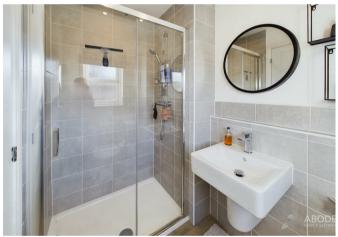

## **EN SUITE**

Enclosed shower, low flush wc, wash hand basin, radiator and upvc double glazed window.