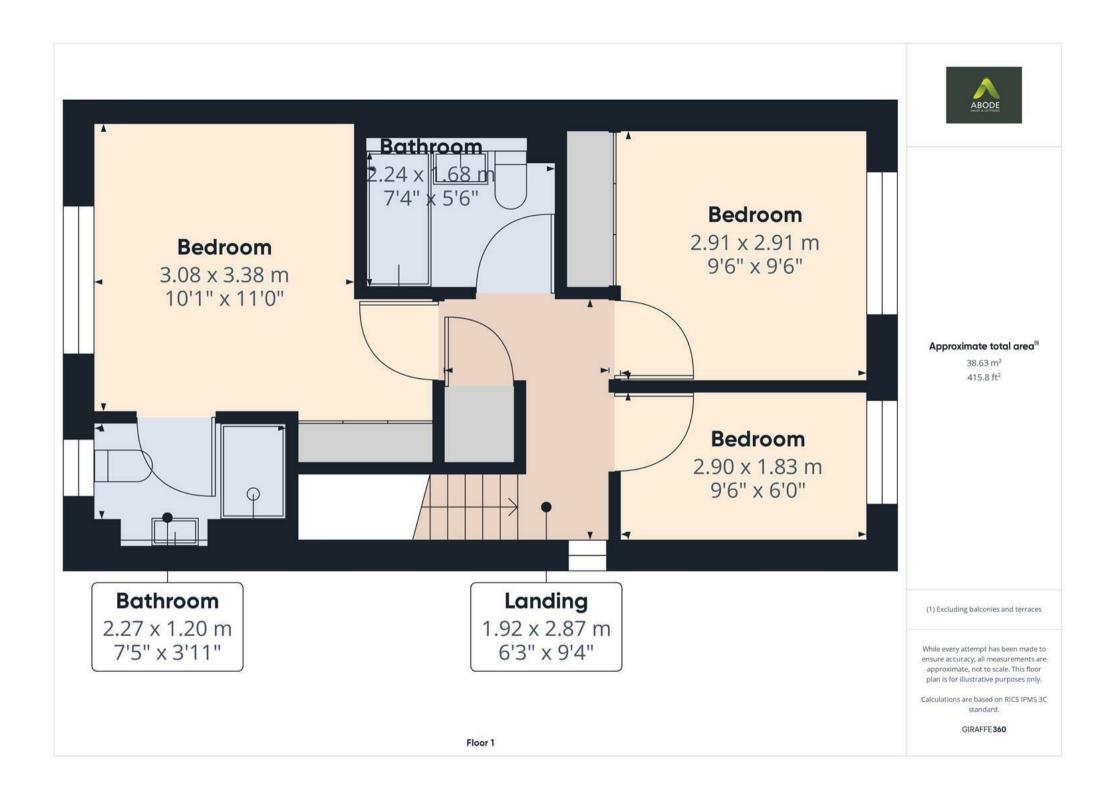

## FIRST FLOOR LANDING

Upvc double glazed window, radiator and airing cupboard and doors to -

#### **BEDROOM I**

Upvc double glazed window, wardrobes, radiator and door to -

## **EN SUITE**

Enclosed shower, low flush wc, wash hand basin, radiator and upvc double glazed window.

# BEDROOM 2

Upvc double glazed window and radiator.

# BEDROOM 3

Upvc double glazed window and radiator.

## **BATHROOM**

Panel enclosed bath with a shower over and shower screen, low flush wc, wash hand basin, chrome ladder style radiator.