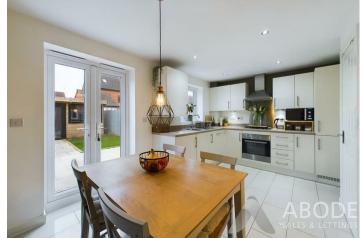

# Kitchen Diner

Modern base and eye level units with complimentary worktops, built in electric cooker with gas hob, cupboard housing the combi boiler, built in washer dryer, dishwasher and fridge freezer. Stainless steel one and a half bowl sink with draining board, central heating radiator, patio doors leading out into the garden, spot lighting and storage cupboard, UPVC double glazed window to the rear elevation, ample space for dining table.