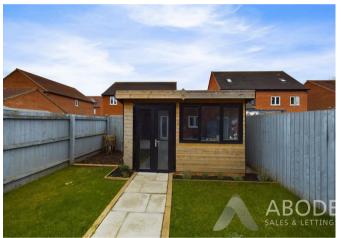

#### Bathroom

White bathroom suite comprising bath with shower over and shower screen, WC and wash hand basin. Tiled walls and flooring and towel radiator

Outside

To the front of the property there is off road parking for two cars and gated access to the rear garden. Enclosed garden laid to patio and lawn, with large shed providing ample storage and an outside water tap.