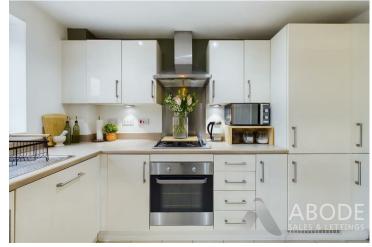

# Kitchen Diner

Modern base and eye level units with complimentary worktops, built in electric cooker with gas hob, cupboard housing the combi boiler, built in washer dryer, dishwasher and fridge freezer. Stainless steel one and a half bowl sink with draining board, central heating radiator, patio doors leading out into the garden, spot lighting and storage cupboard, UPVC double glazed window to the rear elevation, ample space for dining table.