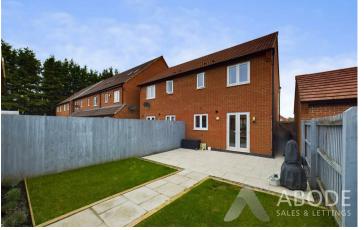

Boasting a kitchen diner, enclosed rear garden with a large shed and an ensuite to the master bedroom an early viewing is highly recommended!

#### Bathroom

White bathroom suite comprising bath with shower over and shower screen, WC and wash hand basin. Tiled walls and flooring and towel radiator

Outside

To the front of the property there is off road parking for two cars and gated access to the rear garden. Enclosed garden laid to patio and lawn, with large shed providing ample storage and an outside water tap.