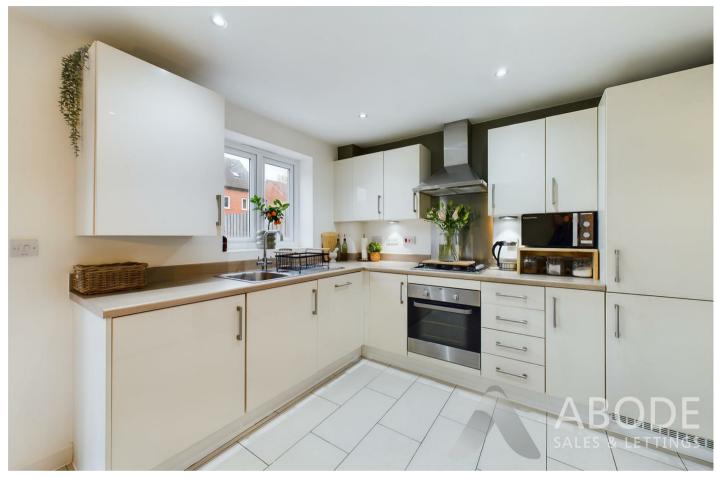

# Kitchen Diner

Modern base and eye level units with complimentary worktops, built in electric cooker with gas hob, cupboard housing the combi boiler, built in washer dryer, dishwasher and fridge freezer. Stainless steel one and a half bowl sink with draining board, central heating radiator, patio doors leading out into the garden, spot lighting and storage cupboard, UPVC double glazed window to the rear elevation, ample space for dining table.