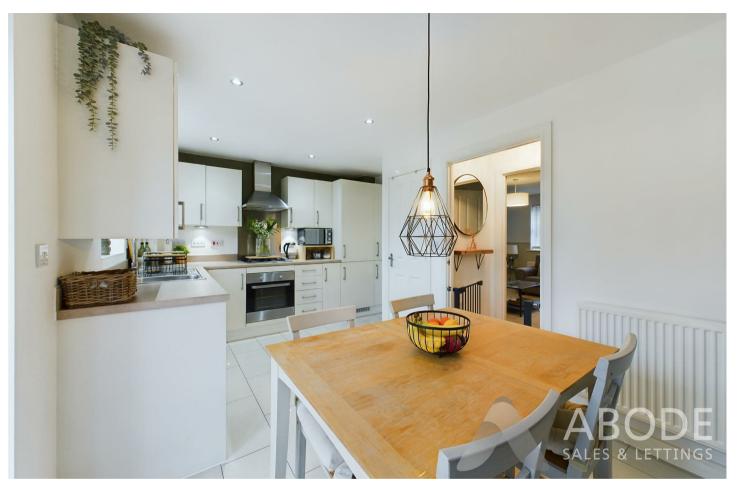

# Kitchen Diner

Modern base and eye level units with complimentary worktops, built in electric cooker with gas hob, cupboard housing the combi boiler, built in washer dryer, dishwasher and fridge freezer. Stainless steel one and a half bowl sink with draining board, central heating radiator, patio doors leading out into the garden, spot lighting and storage cupboard, UPVC double glazed window to the rear elevation, ample space for dining table.