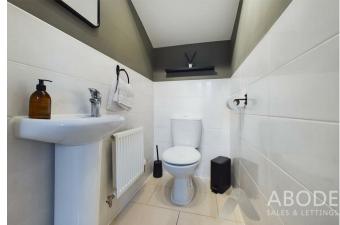

### Downstairs WC

Tiled flooring and partially tiled walls, central heating radiator, WC and wash hand basin.