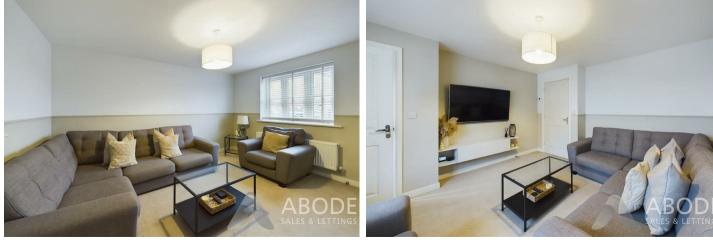

#### Living Room

UPVC double glazed window to the front elevation, central heating radiator.