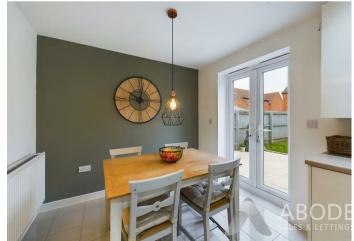

# Kitchen Diner

Modern base and eye level units with complimentary worktops, built in electric cooker with gas hob, cupboard housing the combi boiler, built in washer dryer, dishwasher and fridge freezer. Stainless steel one and a half bowl sink with draining board, central heating radiator, patio doors leading out into the garden, spot lighting and storage cupboard, UPVC double glazed window to the rear elevation, ample space for dining table.