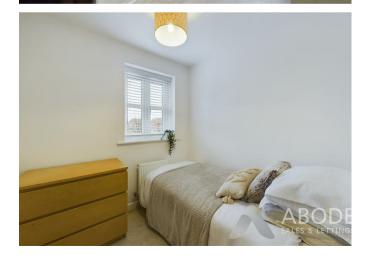

#### Bedroom

UPVC double glazed window to the front elevation, central heating radiator.