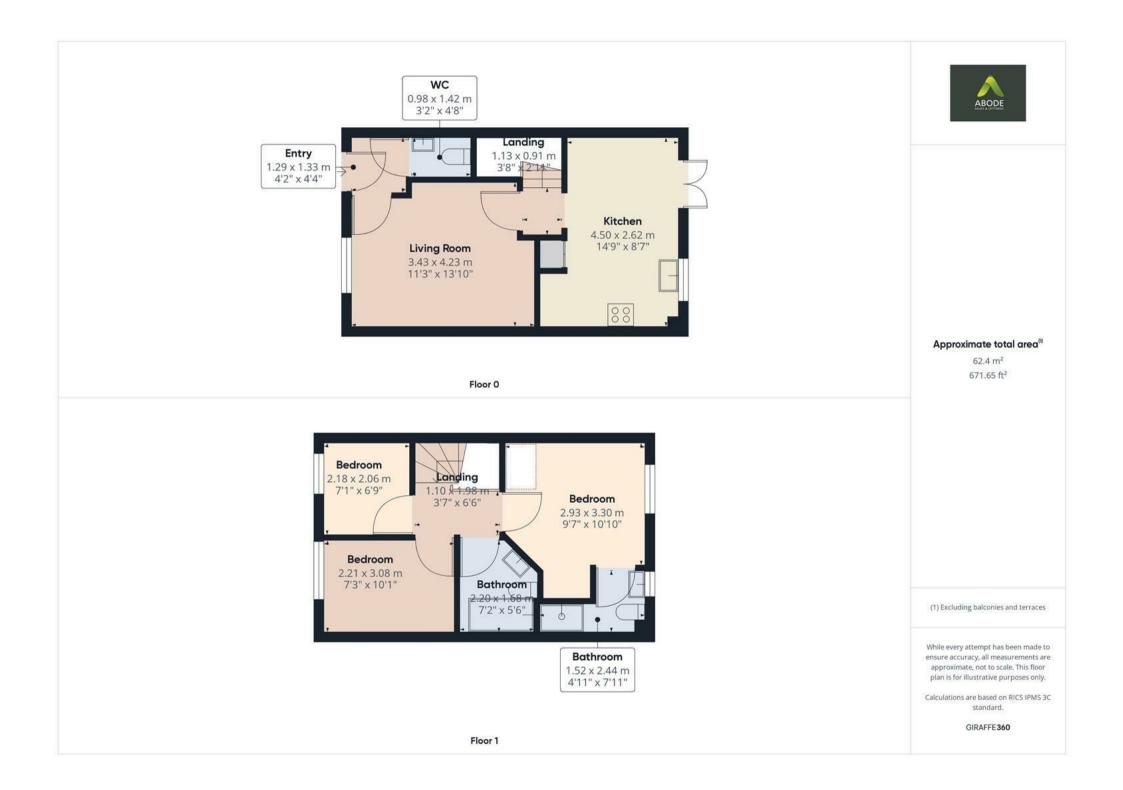

In brief, the property comprises; entrance hallway, WC, living room, internal hallway and kitchen diner to the ground floor, and three bedrooms with an ensuite to the master, and family bathroom to the first floor.

## Entrance Hall

Door leading in from the front, tiled flooring and central heating radiator.

### Downstairs WC

Tiled flooring and partially tiled walls, central heating radiator, WC and wash hand basin.

#### Living Room

UPVC double glazed window to the front elevation, central heating radiator.

## Internal Hallway

# Kitchen Diner

Modern base and eye level units with complimentary worktops, built in electric cooker with gas hob, cupboard housing the combi boiler, built in washer dryer, dishwasher and fridge freezer. Stainless steel one and a half bowl sink with draining board, central heating radiator, patio doors leading out into the garden, spot lighting and storage cupboard, UPVC double glazed window to the rear elevation, ample space for dining table.

## Landing

Loft access and smoke detector.

### Master Bedroom

UPVC double glazed window to the rear elevation, central heating radiator.

### Ensuite

Modern suite comprising; wash hand basin, WC and shower cubicle, partially tiled walls, towel radiator and UPVC double glazed window to the side elevation.

#### Bedroom

UPVC double glazed window to the front elevation, central heating radiator.

#### Bathroom

White bathroom suite comprising bath with shower over and shower screen, WC and wash hand basin. Tiled walls and flooring and towel radiator

Outside

To the front of the property there is off road parking for two cars and gated access to the rear garden. Enclosed garden laid to patio and lawn, with large shed providing ample storage and an outside water tap.