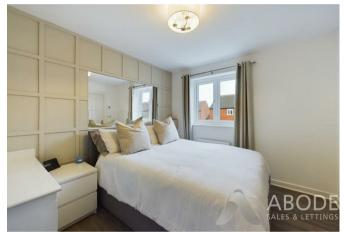

### Master Bedroom

UPVC double glazed window to the rear elevation, central heating radiator.

#### Bedroom

UPVC double glazed window to the front elevation, central heating radiator.