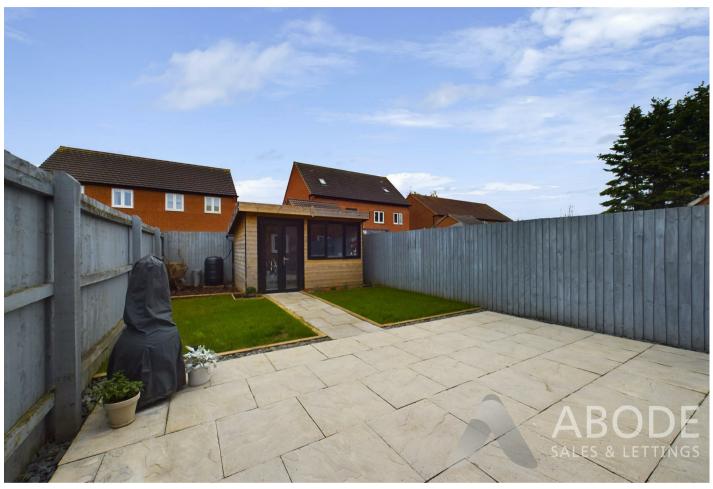

#### Bathroom

White bathroom suite comprising bath with shower over and shower screen, WC and wash hand basin. Tiled walls and flooring and towel radiator

Outside

To the front of the property there is off road parking for two cars and gated access to the rear garden. Enclosed garden laid to patio and lawn, with large shed providing ample storage and an outside water tap.