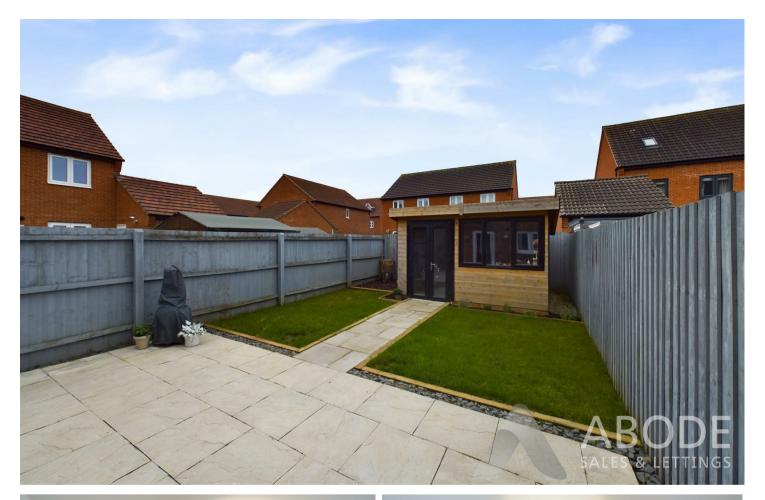

#### Bathroom

White bathroom suite comprising bath with shower over and shower screen, WC and wash hand basin. Tiled walls and flooring and towel radiator

Outside

To the front of the property there is off road parking for two cars and gated access to the rear garden. Enclosed garden laid to patio and lawn, with large shed providing ample storage and an outside water tap.