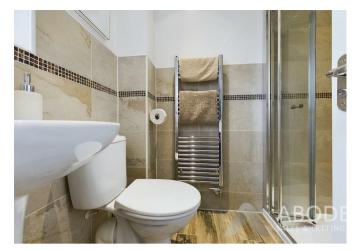

### Ensuite

Modern suite comprising; wash hand basin, WC and shower cubicle, partially tiled walls, towel radiator and UPVC double glazed window to the side elevation.

#### Bathroom

White bathroom suite comprising bath with shower over and shower screen, WC and wash hand basin. Tiled walls and flooring and towel radiator

Outside

To the front of the property there is off road parking for two cars and gated access to the rear garden. Enclosed garden laid to patio and lawn, with large shed providing ample storage and an outside water tap.