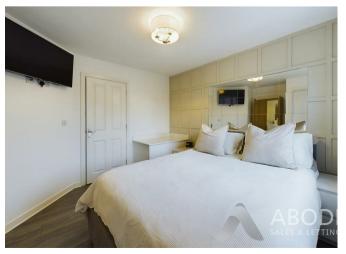

### Master Bedroom

UPVC double glazed window to the rear elevation, central heating radiator.

#### Bedroom

UPVC double glazed window to the front elevation, central heating radiator.