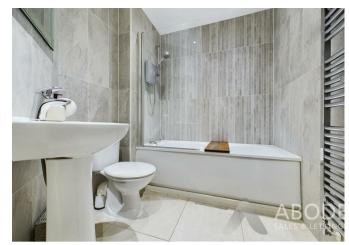

#### Bathroom

White bathroom suite comprising bath with shower over and shower screen, WC and wash hand basin. Tiled walls and flooring and towel radiator

Outside

To the front of the property there is off road parking for two cars and gated access to the rear garden. Enclosed garden laid to patio and lawn, with large shed providing ample storage and an outside water tap.