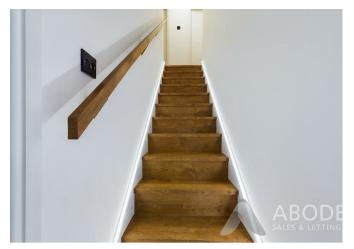

# Landing

With access to loft space via recessed loft hatch, internal doors lead to: