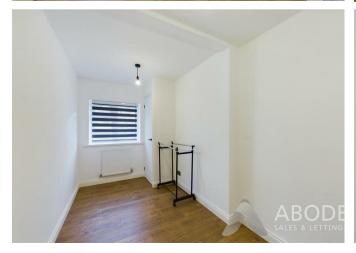

### **Bedroom One**

With a UPVC double closed window to the front elevation and central heating radiator.

### **Bedroom Two**

With a UPVC double glazed window to the rear elevation and central heating radiator.

## **Bedroom Three**

With a UPVC double glazed window to the rear elevation, built-in storage cupboard housing the central heating gas boiler and central heating radiator.

## **Bedroom Four**

With a UPVC double glazed window to the front elevation, built-in over stairs storage cupboard and central heating radiator.