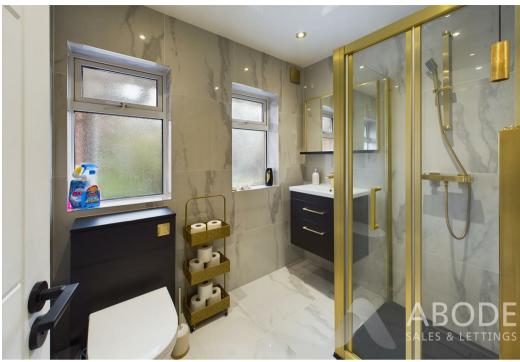

# **Bathroom**

Featuring a three-piece shower room suite comprising of low-level WC, floating wash hand basin with mixer tap, shower cubicle with folding glass screen, complementary tiling to both floor and wall coverings, 2x UPVC double glazed frosted glass windows to the rear elevation, heated towel radiator and extractor fan.