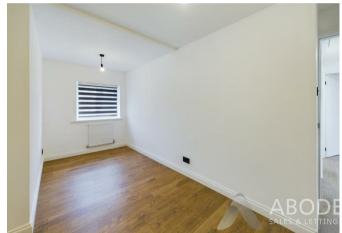

### **Bedroom One**

With a UPVC double closed window to the front elevation and central heating radiator.

### **Bedroom Two**

With a UPVC double glazed window to the rear elevation and central heating radiator.

## **Bedroom Three**

With a UPVC double glazed window to the rear elevation, built-in storage cupboard housing the central heating gas boiler and central heating radiator.

## **Bedroom Four**

With a UPVC double glazed window to the front elevation, built-in over stairs storage cupboard and central heating radiator.