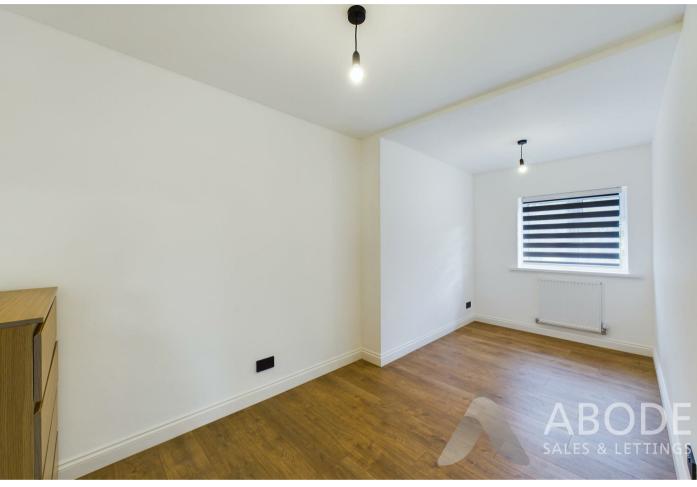

### **Bedroom One**

With a UPVC double closed window to the front elevation and central heating radiator.

### **Bedroom Two**

With a UPVC double glazed window to the rear elevation and central heating radiator.

## **Bedroom Three**

With a UPVC double glazed window to the rear elevation, built-in storage cupboard housing the central heating gas boiler and central heating radiator.

## **Bedroom Four**

With a UPVC double glazed window to the front elevation, built-in over stairs storage cupboard and central heating radiator.