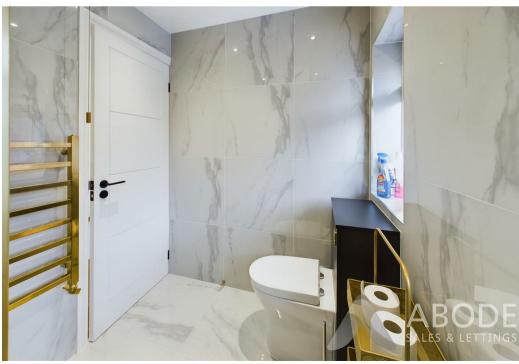

# **Bathroom**

Featuring a three-piece shower room suite comprising of low-level WC, floating wash hand basin with mixer tap, shower cubicle with folding glass screen, complementary tiling to both floor and wall coverings, 2x UPVC double glazed frosted glass windows to the rear elevation, heated towel radiator and extractor fan.