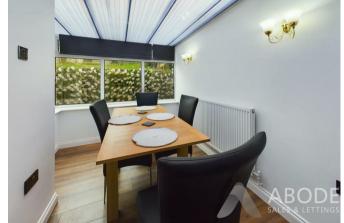

## Conservatory

With double glazed windows both rear and side elevations, central heating radiator and feature wall lighting.