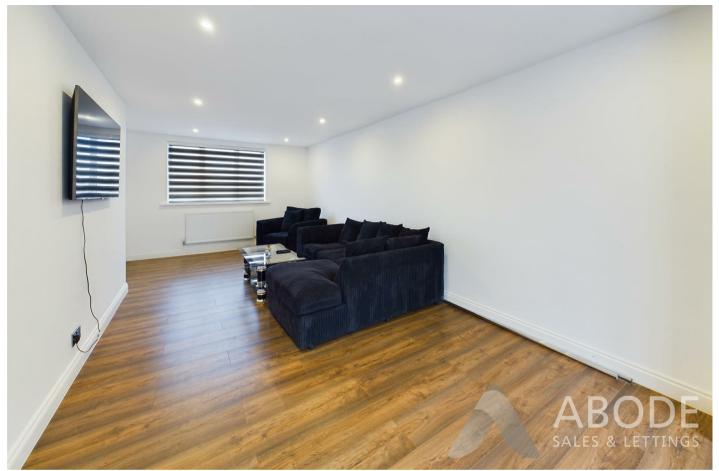

# Lounge/Diner

With a UPVC double glazed window to the front elevation, two central heating radiators, UPVC double glazed double doors leading to the rear garden with two adjoining double glazed units, spotlighting to ceiling and internal doors leading to: