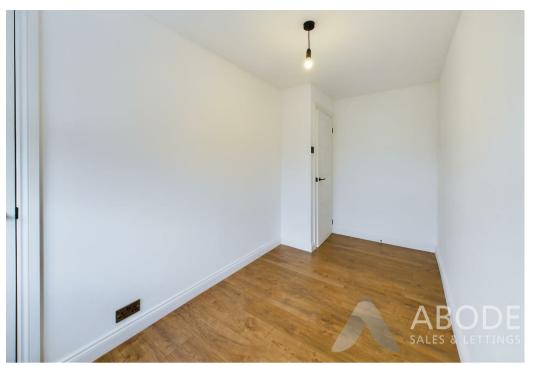

## **Bedroom Four**

With a UPVC double glazed window to the front elevation, built-in over stairs storage cupboard and central heating radiator.