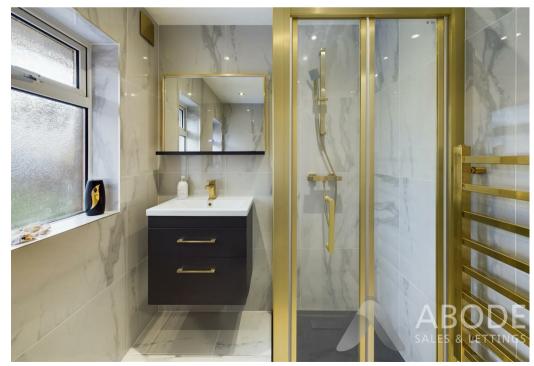

# **Bathroom**

Featuring a three-piece shower room suite comprising of low-level WC, floating wash hand basin with mixer tap, shower cubicle with folding glass screen, complementary tiling to both floor and wall coverings, 2x UPVC double glazed frosted glass windows to the rear elevation, heated towel radiator and extractor fan.