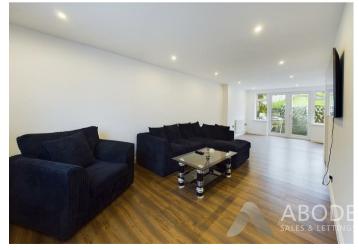

# Lounge/Diner

With a UPVC double glazed window to the front elevation, two central heating radiators, UPVC double glazed double doors leading to the rear garden with two adjoining double glazed units, spotlighting to ceiling and internal doors leading to: