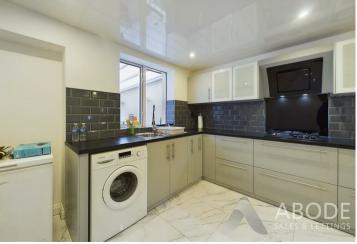

#### Kitchen

With a UPVC double glazed window to the rear elevation, featuring a range of matching base and eye level storage cupboards and drawers. A range of integrated appliances include a stainless steel sink and drainer with mixer tap, oven, grill, four ring gas hob with built-in extractor, further space for freestanding and plumbing for undermount white goods, complementary tiled floor throughout, useful stairs storage cupboard, spotlighting to ceiling, composite external door leading to the property frontage.