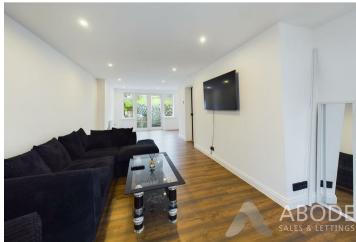

# Lounge/Diner

With a UPVC double glazed window to the front elevation, two central heating radiators, UPVC double glazed double doors leading to the rear garden with two adjoining double glazed units, spotlighting to ceiling and internal doors leading to: