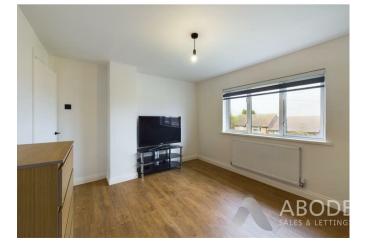

### **Bedroom One**

With a UPVC double closed window to the front elevation and central heating radiator.

### **Bedroom Two**

With a UPVC double glazed window to the rear elevation and central heating radiator.

## **Bedroom Three**

With a UPVC double glazed window to the rear elevation, built-in storage cupboard housing the central heating gas boiler and central heating radiator.

## **Bedroom Four**

With a UPVC double glazed window to the front elevation, built-in over stairs storage cupboard and central heating radiator.