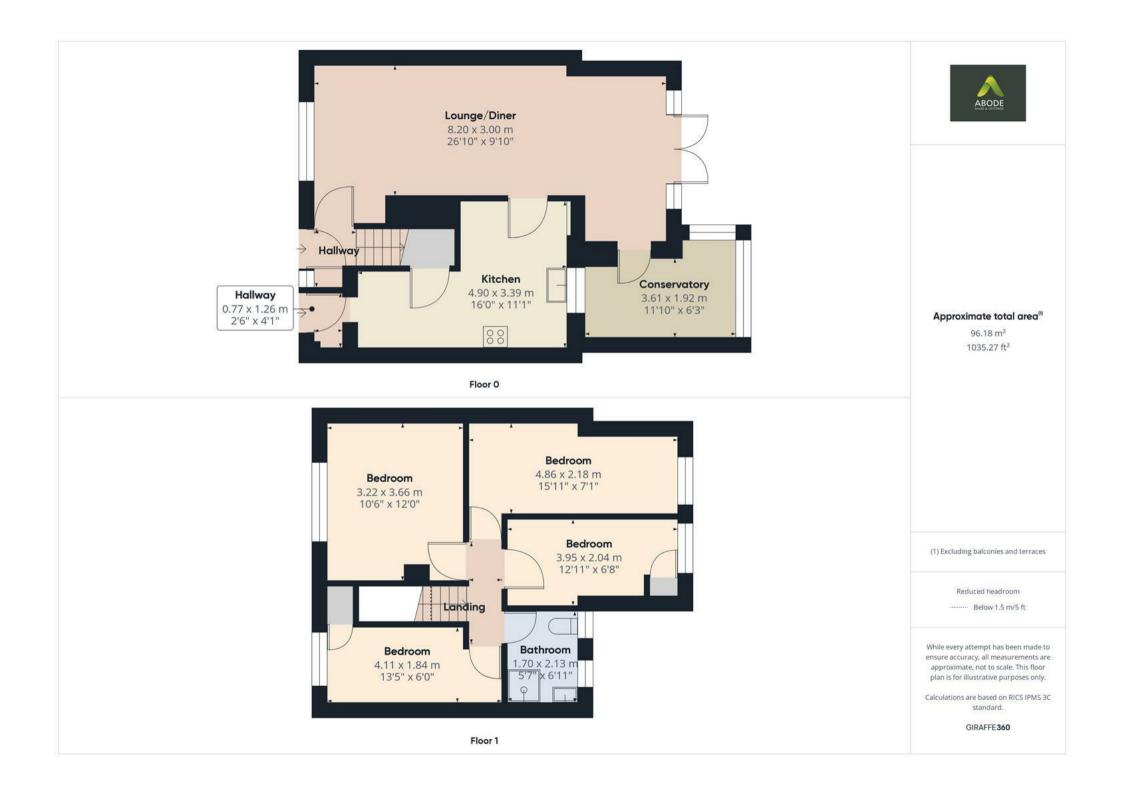

#### Kitchen

With a UPVC double glazed window to the rear elevation, featuring a range of matching base and eye level storage cupboards and drawers. A range of integrated appliances include a stainless steel sink and drainer with mixer tap, oven, grill, four ring gas hob with built-in extractor, further space for freestanding and plumbing for undermount white goods, complementary tiled floor throughout, useful stairs storage cupboard, spotlighting to ceiling, composite external door leading to the property frontage.

# Lounge/Diner

With a UPVC double glazed window to the front elevation, two central heating radiators, UPVC double glazed double doors leading to the rear garden with two adjoining double glazed units, spotlighting to ceiling and internal doors leading to:

## Conservatory

With double glazed windows both rear and side elevations, central heating radiator and feature wall lighting.

# Landing

With access to loft space via recessed loft hatch, internal doors lead to:

### **Bedroom One**

With a UPVC double closed window to the front elevation and central heating radiator.

### **Bedroom Two**

With a UPVC double glazed window to the rear elevation and central heating radiator.

## **Bedroom Three**

With a UPVC double glazed window to the rear elevation, built-in storage cupboard housing the central heating gas boiler and central heating radiator.

## **Bedroom Four**

With a UPVC double glazed window to the front elevation, built-in over stairs storage cupboard and central heating radiator.

# **Bathroom**

Featuring a three-piece shower room suite comprising of low-level WC, floating wash hand basin with mixer tap, shower cubicle with folding glass screen, complementary tiling to both floor and wall coverings, 2x UPVC double glazed frosted glass windows to the rear elevation, heated towel radiator and extractor fan.