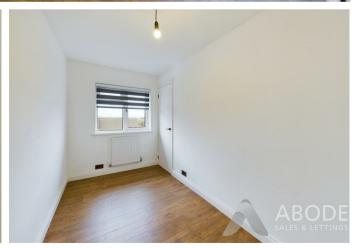

## **Bedroom Four**

With a UPVC double glazed window to the front elevation, built-in over stairs storage cupboard and central heating radiator.