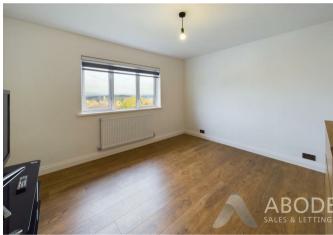

### **Bedroom One**

With a UPVC double closed window to the front elevation and central heating radiator.

### **Bedroom Two**

With a UPVC double glazed window to the rear elevation and central heating radiator.

## **Bedroom Three**

With a UPVC double glazed window to the rear elevation, built-in storage cupboard housing the central heating gas boiler and central heating radiator.

## **Bedroom Four**

With a UPVC double glazed window to the front elevation, built-in over stairs storage cupboard and central heating radiator.