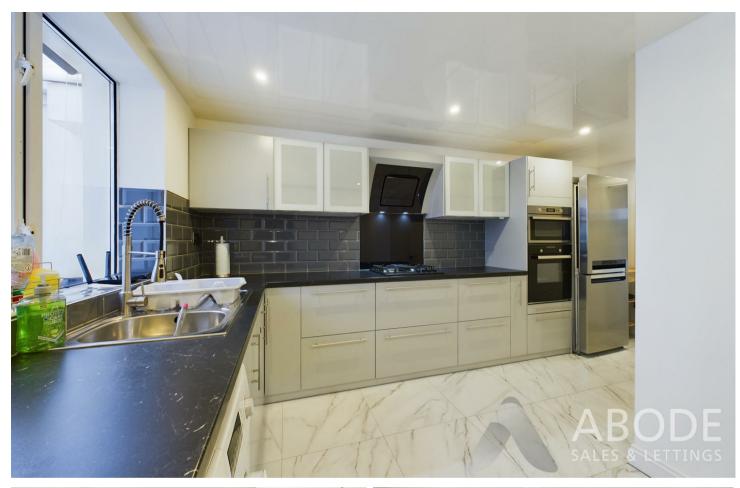

#### Kitchen

With a UPVC double glazed window to the rear elevation, featuring a range of matching base and eye level storage cupboards and drawers. A range of integrated appliances include a stainless steel sink and drainer with mixer tap, oven, grill, four ring gas hob with built-in extractor, further space for freestanding and plumbing for undermount white goods, complementary tiled floor throughout, useful stairs storage cupboard, spotlighting to ceiling, composite external door leading to the property frontage.