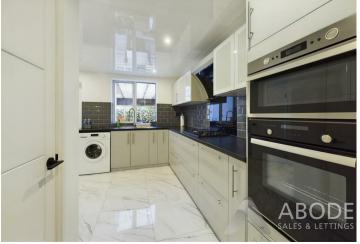

#### Kitchen

With a UPVC double glazed window to the rear elevation, featuring a range of matching base and eye level storage cupboards and drawers. A range of integrated appliances include a stainless steel sink and drainer with mixer tap, oven, grill, four ring gas hob with built-in extractor, further space for freestanding and plumbing for undermount white goods, complementary tiled floor throughout, useful stairs storage cupboard, spotlighting to ceiling, composite external door leading to the property frontage.