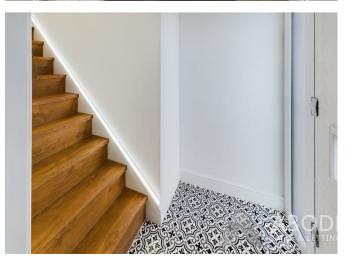

# Landing

With access to loft space via recessed loft hatch, internal doors lead to: