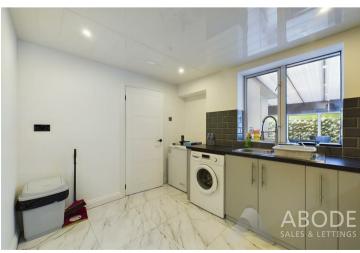

#### Kitchen

With a UPVC double glazed window to the rear elevation, featuring a range of matching base and eye level storage cupboards and drawers. A range of integrated appliances include a stainless steel sink and drainer with mixer tap, oven, grill, four ring gas hob with built-in extractor, further space for freestanding and plumbing for undermount white goods, complementary tiled floor throughout, useful stairs storage cupboard, spotlighting to ceiling, composite external door leading to the property frontage.