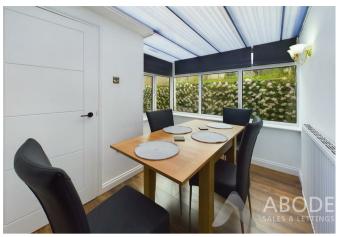

## Conservatory

With double glazed windows both rear and side elevations, central heating radiator and feature wall lighting.