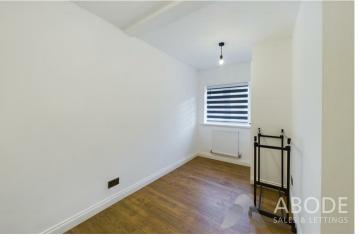

### **Bedroom One**

With a UPVC double closed window to the front elevation and central heating radiator.

### **Bedroom Two**

With a UPVC double glazed window to the rear elevation and central heating radiator.

## **Bedroom Three**

With a UPVC double glazed window to the rear elevation, built-in storage cupboard housing the central heating gas boiler and central heating radiator.

## **Bedroom Four**

With a UPVC double glazed window to the front elevation, built-in over stairs storage cupboard and central heating radiator.