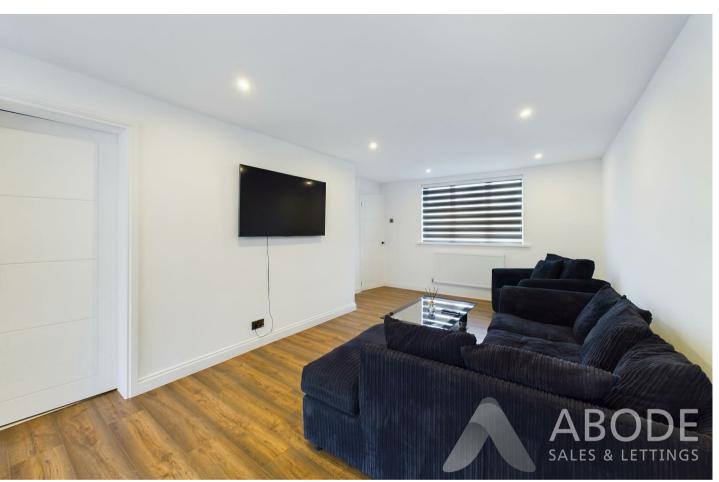

# Lounge/Diner

With a UPVC double glazed window to the front elevation, two central heating radiators, UPVC double glazed double doors leading to the rear garden with two adjoining double glazed units, spotlighting to ceiling and internal doors leading to: