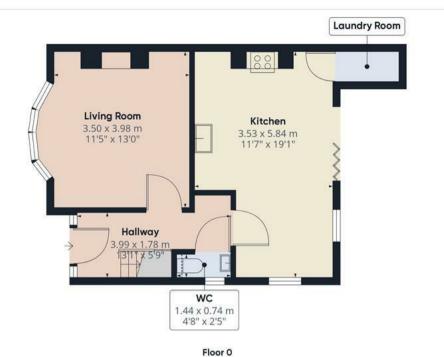

The home has a welcoming entrance hallway leading to living room, perfect for relaxing or entertaining guests. The open-plan kitchen diner is a focal point of the house with bifold doors leading to the enclosed rear garden. Additionally, a convenient cloakroom adds a touch of practicality.

This property truly offers a delightful living experience that must be seen to be fully appreciated.

Descripton

Entrance Hall 13.1 x 5.9

Living Room II.5 x I3.

Open Plan Kitchen Diner II.7 x I9.I

Cloakroom 4.8 x 2.5

## Approximate total area<sup>(1)</sup>

79.01 m<sup>2</sup> 850.46 ft<sup>2</sup>