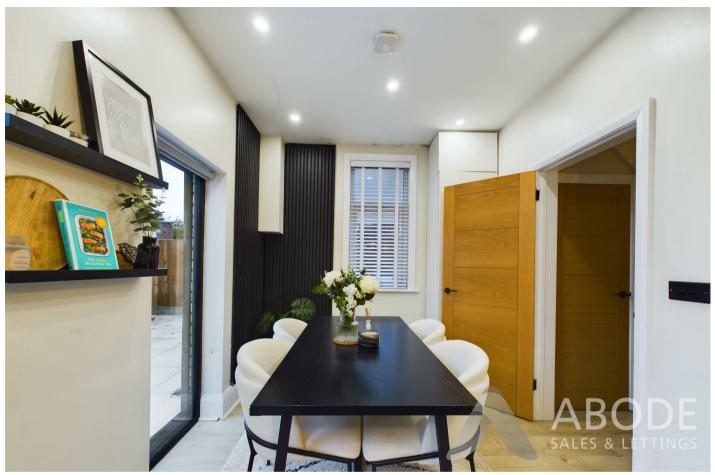

The home has a welcoming entrance hallway leading to living room, perfect for relaxing or entertaining guests. The open-plan kitchen diner is a focal point of the house with bifold doors leading to the enclosed rear garden. Additionally, a convenient cloakroom adds a touch of practicality.

This property truly offers a delightful living experience that must be seen to be fully appreciated.

Descripton

Entrance Hall 13.1 x 5.9

Living Room II.5 x I3.

Open Plan Kitchen Diner II.7 x I9.I

Cloakroom 4.8 x 2.5