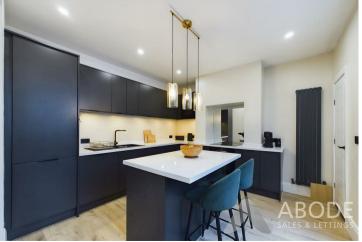

The home has a welcoming entrance hallway leading to living room, perfect for relaxing or entertaining guests. The open-plan kitchen diner is a focal point of the house with bifold doors leading to the enclosed rear garden. Additionally, a convenient cloakroom adds a touch of practicality.

This property truly offers a delightful living experience that must be seen to be fully appreciated.

Descripton

Entrance Hall 13.1 x 5.9

Living Room II.5 x I3.

Open Plan Kitchen Diner II.7 x I9.I

Cloakroom 4.8 x 2.5