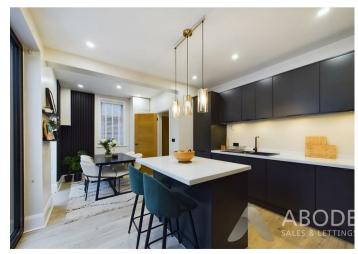

The home has a welcoming entrance hallway leading to living room, perfect for relaxing or entertaining guests. The open-plan kitchen diner is a focal point of the house with bifold doors leading to the enclosed rear garden. Additionally, a convenient cloakroom adds a touch of practicality.

This property truly offers a delightful living experience that must be seen to be fully appreciated.

Descripton

Entrance Hall 13.1 x 5.9

Living Room II.5 x I3.

Open Plan Kitchen Diner II.7 x I9.I

Cloakroom 4.8 x 2.5