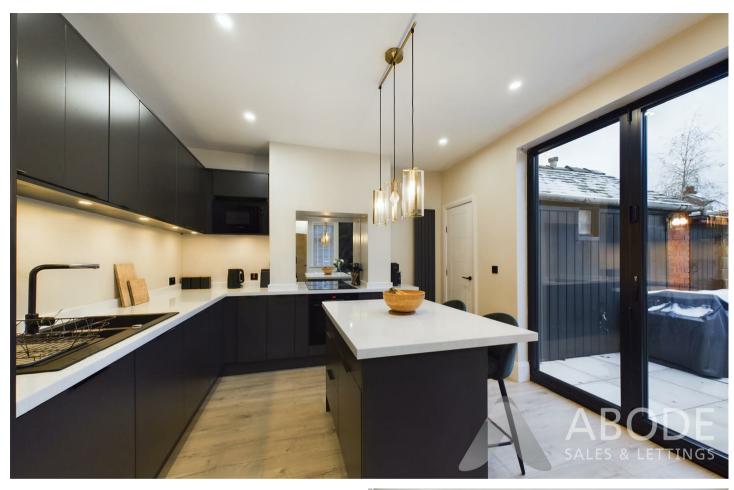

The home has a welcoming entrance hallway leading to living room, perfect for relaxing or entertaining guests. The open-plan kitchen diner is a focal point of the house with bifold doors leading to the enclosed rear garden. Additionally, a convenient cloakroom adds a touch of practicality.

This property truly offers a delightful living experience that must be seen to be fully appreciated.

Descripton

Entrance Hall 13.1 x 5.9

Living Room II.5 x I3.

Open Plan Kitchen Diner II.7 x I9.I

Cloakroom 4.8 x 2.5