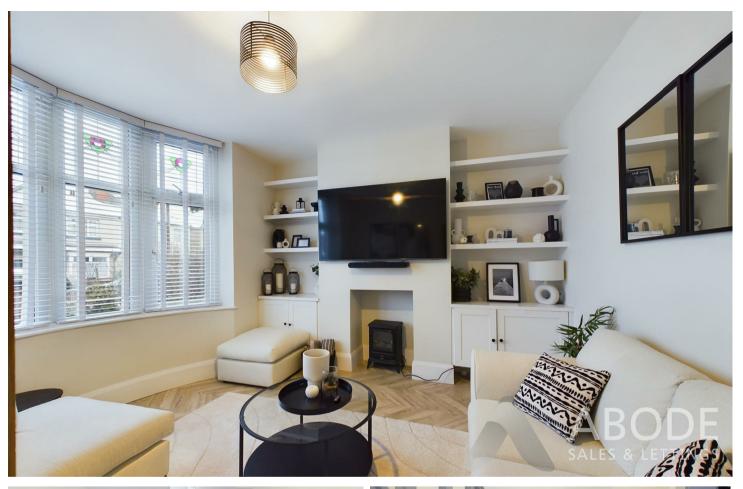

The home has a welcoming entrance hallway leading to living room, perfect for relaxing or entertaining guests. The open-plan kitchen diner is a focal point of the house with bifold doors leading to the enclosed rear garden. Additionally, a convenient cloakroom adds a touch of practicality.