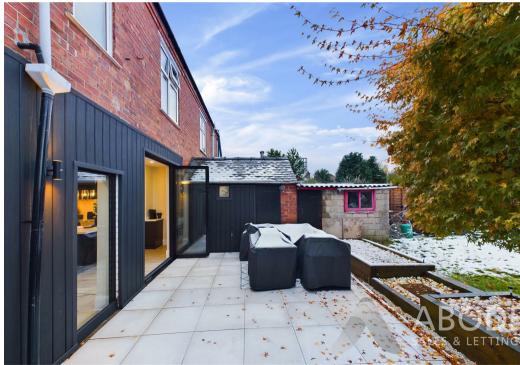

The home has a welcoming entrance hallway leading to living room, perfect for relaxing or entertaining guests. The open-plan kitchen diner is a focal point of the house with bifold doors leading to the enclosed rear garden. Additionally, a convenient cloakroom adds a touch of practicality.