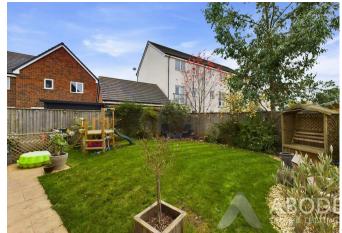

## Outside

The property's exterior is thoughtfully designed to offer both curb appeal and functionality. To the front, a charming fore garden with a well-kept lawn creates a welcoming approach, with a pathway leading to the main entrance. To the side, a driveway provides convenient parking for two vehicles, with an additional pathway leading to a pedestrian gate that opens into the rear garden. The rear garden is predominantly laid to lawn, providing an open, green space, while a patio area offers an inviting spot for seating and entertaining. Enclosed by timber fencing, the garden ensures a sense of privacy and a secure environment for relaxation and outdoor activities.