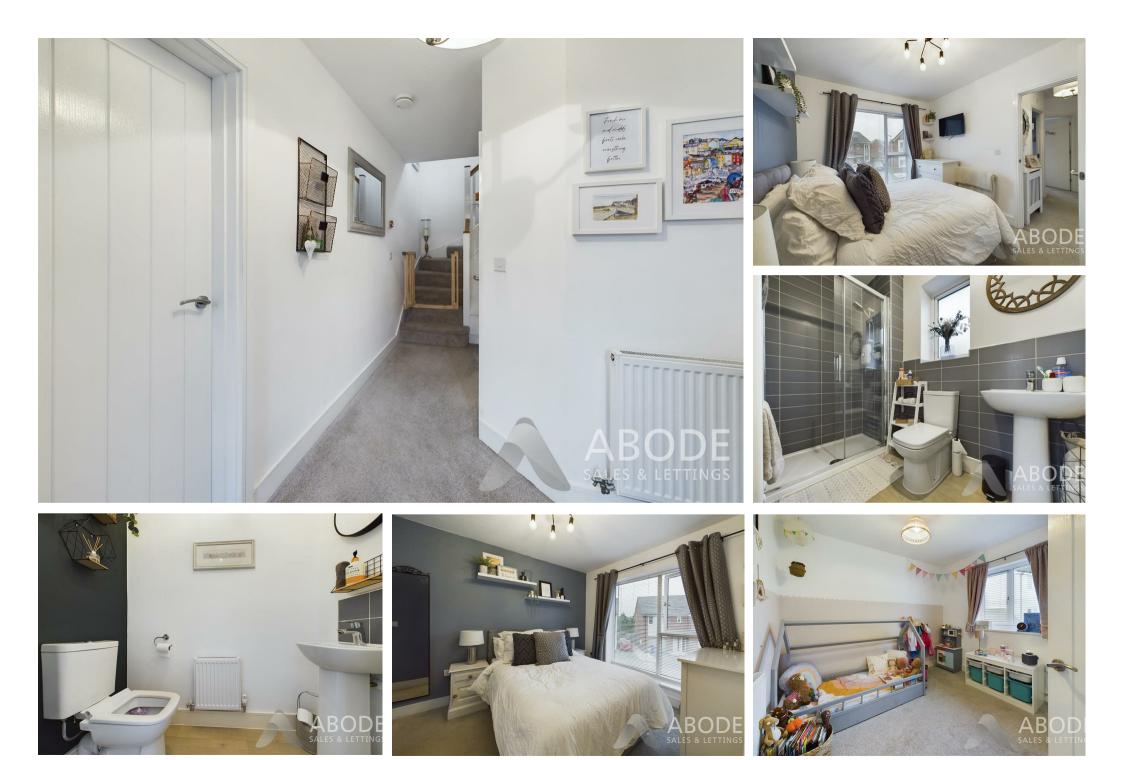

The WC cloaks features a low-level WC, wash-hand basin with mixer tap, tiled splash back, and a central heating radiator.

## First Floor

Ascending to the first floor, the landing, with a doubleglazed window to the rear elevation, includes a built-in storage cupboard, a loft hatch, and a central heating radiator. The master bedroom offers a built-in wardrobe, a double-glazed window to the front elevation, and a central heating radiator, along with access to an en-suite shower room. The en-suite is complete with a doubleshower cubicle and electric shower, a heated ladder towel rail, low-level WC, wash-hand basin with mixer tap, and partially tiled walls, with a double-glazed opaque window to the rear elevation.

The second bedroom features a built-in wardrobe with sliding mirror doors, a double-glazed window to the rear, and a central heating radiator. The third bedroom, benefiting from dual aspect double-glazed windows to the front and side, also includes a central heating radiator. Completing the first floor is the family bathroom, offering a three-piece suite comprising a low-level WC, wash-hand basin with mixer tap, and bath with mixer tap and handset over. The room is finished with partially tiled walls, a heated ladder towel rail, and a double-glazed window to the rear elevation.