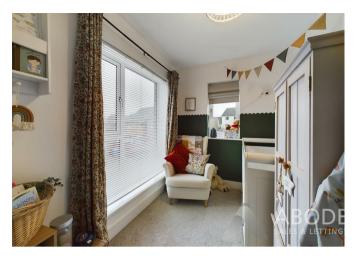

The second bedroom features a built-in wardrobe with sliding mirror doors, a double-glazed window to the rear, and a central heating radiator. The third bedroom, benefiting from dual aspect double-glazed windows to the front and side, also includes a central heating radiator. Completing the first floor is the family bathroom, offering a three-piece suite comprising a low-level WC, wash-hand basin with mixer tap, and bath with mixer tap and handset over. The room is finished with partially tiled walls, a heated ladder towel rail, and a double-glazed window to the rear elevation.