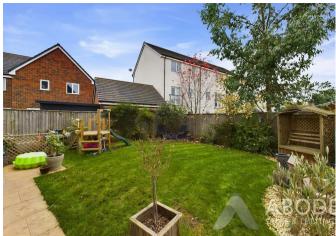

## Outside

The property's exterior is thoughtfully designed to offer both curb appeal and functionality. To the front, a charming fore garden with a well-kept lawn creates a welcoming approach, with a pathway leading to the main entrance. To the side, a driveway provides convenient parking for two vehicles, with an additional pathway leading to a pedestrian gate that opens into the rear garden. The rear garden is predominantly laid to lawn, providing an open, green space, while a patio area offers an inviting spot for seating and entertaining. Enclosed by timber fencing, the garden ensures a sense of privacy and a secure environment for relaxation and outdoor activities.