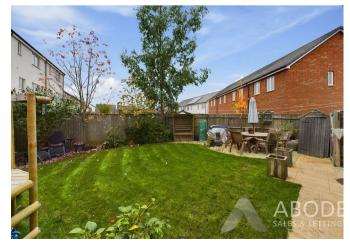

## Outside

The property's exterior is thoughtfully designed to offer both curb appeal and functionality. To the front, a charming fore garden with a well-kept lawn creates a welcoming approach, with a pathway leading to the main entrance. To the side, a driveway provides convenient parking for two vehicles, with an additional pathway leading to a pedestrian gate that opens into the rear garden. The rear garden is predominantly laid to lawn, providing an open, green space, while a patio area offers an inviting spot for seating and entertaining. Enclosed by timber fencing, the garden ensures a sense of privacy and a secure environment for relaxation and outdoor activities.