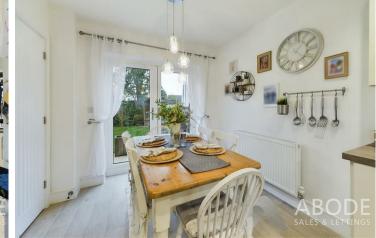

## Ground Floor

The ground floor accommodation begins with a welcoming entrance hallway, accessed via a composite front door, featuring a central heating radiator and providing access to the living room, kitchen-diner, WC cloaks, and stairs rising to the first floor. The kitchen-diner is fitted with a stylish range of matching wall and base units complemented by a straight-edge preparation work surface. It includes a 5-ring gas hob with electric extractor above, a one and a half bowl stainless steel sink with mixer tap and drainer, integrated dishwasher, double electric oven, and an integrated fridge-freezer. For added convenience, a built-in utility cupboard is also available. Natural light fills the room from both a double-glazed window to the front elevation and double-glazed French doors that open onto the garden. Adjacent, the living room offers a spacious and airy retreat, benefitting from dual aspect windows to the front and side, along with French doors that lead out to the garden, creating a perfect blend of indoor and outdoor living.