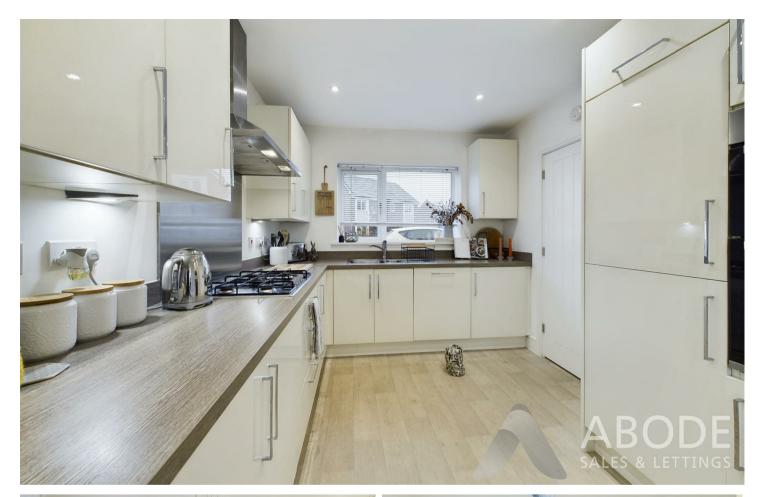

## Ground Floor

The ground floor accommodation begins with a welcoming entrance hallway, accessed via a composite front door, featuring a central heating radiator and providing access to the living room, kitchen-diner, WC cloaks, and stairs rising to the first floor. The kitchen-diner is fitted with a stylish range of matching wall and base units complemented by a straight-edge preparation work surface. It includes a 5-ring gas hob with electric extractor above, a one and a half bowl stainless steel sink with mixer tap and drainer, integrated dishwasher, double electric oven, and an integrated fridge-freezer. For added convenience, a built-in utility cupboard is also available. Natural light fills the room from both a double-glazed window to the front elevation and double-glazed French doors that open onto the garden. Adjacent, the living room offers a spacious and airy retreat, benefitting from dual aspect windows to the front and side, along with French doors that lead out to the garden, creating a perfect blend of indoor and outdoor living.