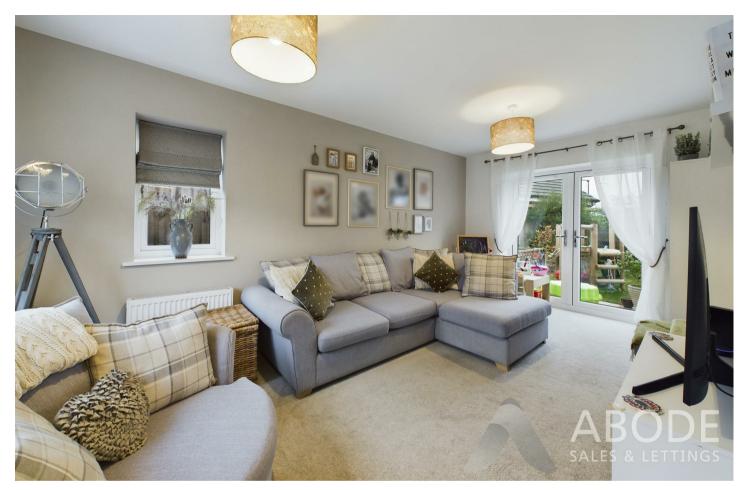

## Ground Floor

The ground floor accommodation begins with a welcoming entrance hallway, accessed via a composite front door, featuring a central heating radiator and providing access to the living room, kitchen-diner, WC cloaks, and stairs rising to the first floor. The kitchen-diner is fitted with a stylish range of matching wall and base units complemented by a straight-edge preparation work surface. It includes a 5-ring gas hob with electric extractor above, a one and a half bowl stainless steel sink with mixer tap and drainer, integrated dishwasher, double electric oven, and an integrated fridge-freezer. For added convenience, a built-in utility cupboard is also available. Natural light fills the room from both a double-glazed window to the front elevation and double-glazed French doors that open onto the garden. Adjacent, the living room offers a spacious and airy retreat, benefitting from dual aspect windows to the front and side, along with French doors that lead out to the garden, creating a perfect blend of indoor and outdoor living.