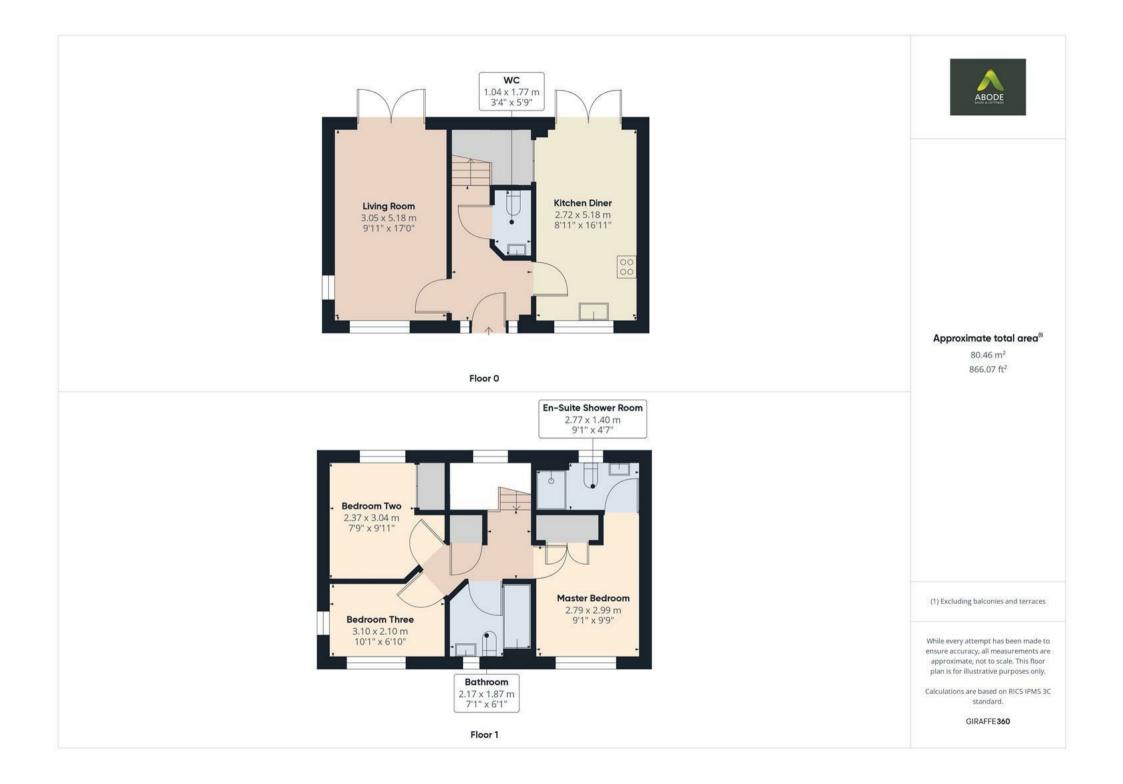

## Ground Floor

The ground floor accommodation begins with a welcoming entrance hallway, accessed via a composite front door, featuring a central heating radiator and providing access to the living room, kitchen-diner, WC cloaks, and stairs rising to the first floor. The kitchen-diner is fitted with a stylish range of matching wall and base units complemented by a straight-edge preparation work surface. It includes a 5-ring gas hob with electric extractor above, a one and a half bowl stainless steel sink with mixer tap and drainer, integrated dishwasher, double electric oven, and an integrated fridge-freezer. For added convenience, a built-in utility cupboard is also available. Natural light fills the room from both a double-glazed window to the front elevation and double-glazed French doors that open onto the garden. Adjacent, the living room offers a spacious and airy retreat, benefitting from dual aspect windows to the front and side, along with French doors that lead out to the garden, creating a perfect blend of indoor and outdoor living.

The WC cloaks features a low-level WC, wash-hand basin with mixer tap, tiled splash back, and a central heating radiator.

## First Floor

Ascending to the first floor, the landing, with a doubleglazed window to the rear elevation, includes a built-in storage cupboard, a loft hatch, and a central heating radiator. The master bedroom offers a built-in wardrobe, a double-glazed window to the front elevation, and a central heating radiator, along with access to an en-suite shower room. The en-suite is complete with a doubleshower cubicle and electric shower, a heated ladder towel rail, low-level WC, wash-hand basin with mixer tap, and partially tiled walls, with a double-glazed opaque window to the rear elevation.

The second bedroom features a built-in wardrobe with sliding mirror doors, a double-glazed window to the rear, and a central heating radiator. The third bedroom, benefiting from dual aspect double-glazed windows to the front and side, also includes a central heating radiator. Completing the first floor is the family bathroom, offering a three-piece suite comprising a low-level WC, wash-hand basin with mixer tap, and bath with mixer tap and handset over. The room is finished with partially tiled walls, a heated ladder towel rail, and a double-glazed window to the rear elevation.