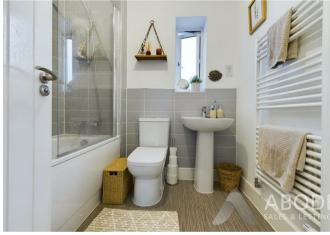

## First Floor

Ascending to the first floor, the landing, with a doubleglazed window to the rear elevation, includes a built-in storage cupboard, a loft hatch, and a central heating radiator. The master bedroom offers a built-in wardrobe, a double-glazed window to the front elevation, and a central heating radiator, along with access to an en-suite shower room. The en-suite is complete with a doubleshower cubicle and electric shower, a heated ladder towel rail, low-level WC, wash-hand basin with mixer tap, and partially tiled walls, with a double-glazed opaque window to the rear elevation.