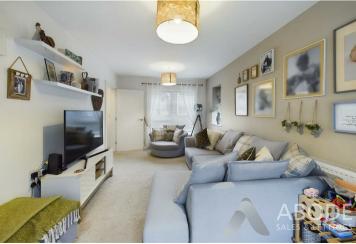

## Ground Floor

The ground floor accommodation begins with a welcoming entrance hallway, accessed via a composite front door, featuring a central heating radiator and providing access to the living room, kitchen-diner, WC cloaks, and stairs rising to the first floor. The kitchen-diner is fitted with a stylish range of matching wall and base units complemented by a straight-edge preparation work surface. It includes a 5-ring gas hob with electric extractor above, a one and a half bowl stainless steel sink with mixer tap and drainer, integrated dishwasher, double electric oven, and an integrated fridge-freezer. For added convenience, a built-in utility cupboard is also available. Natural light fills the room from both a double-glazed window to the front elevation and double-glazed French doors that open onto the garden. Adjacent, the living room offers a spacious and airy retreat, benefitting from dual aspect windows to the front and side, along with French doors that lead out to the garden, creating a perfect blend of indoor and outdoor living.