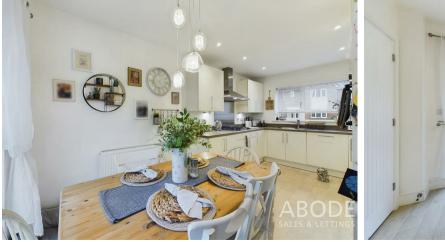

## Ground Floor

The ground floor accommodation begins with a welcoming entrance hallway, accessed via a composite front door, featuring a central heating radiator and providing access to the living room, kitchen-diner, WC cloaks, and stairs rising to the first floor. The kitchen-diner is fitted with a stylish range of matching wall and base units complemented by a straight-edge preparation work surface. It includes a 5-ring gas hob with electric extractor above, a one and a half bowl stainless steel sink with mixer tap and drainer, integrated dishwasher, double electric oven, and an integrated fridge-freezer. For added convenience, a built-in utility cupboard is also available. Natural light fills the room from both a double-glazed window to the front elevation and double-glazed French doors that open onto the garden. Adjacent, the living room offers a spacious and airy retreat, benefitting from dual aspect windows to the front and side, along with French doors that lead out to the garden, creating a perfect blend of indoor and outdoor living.