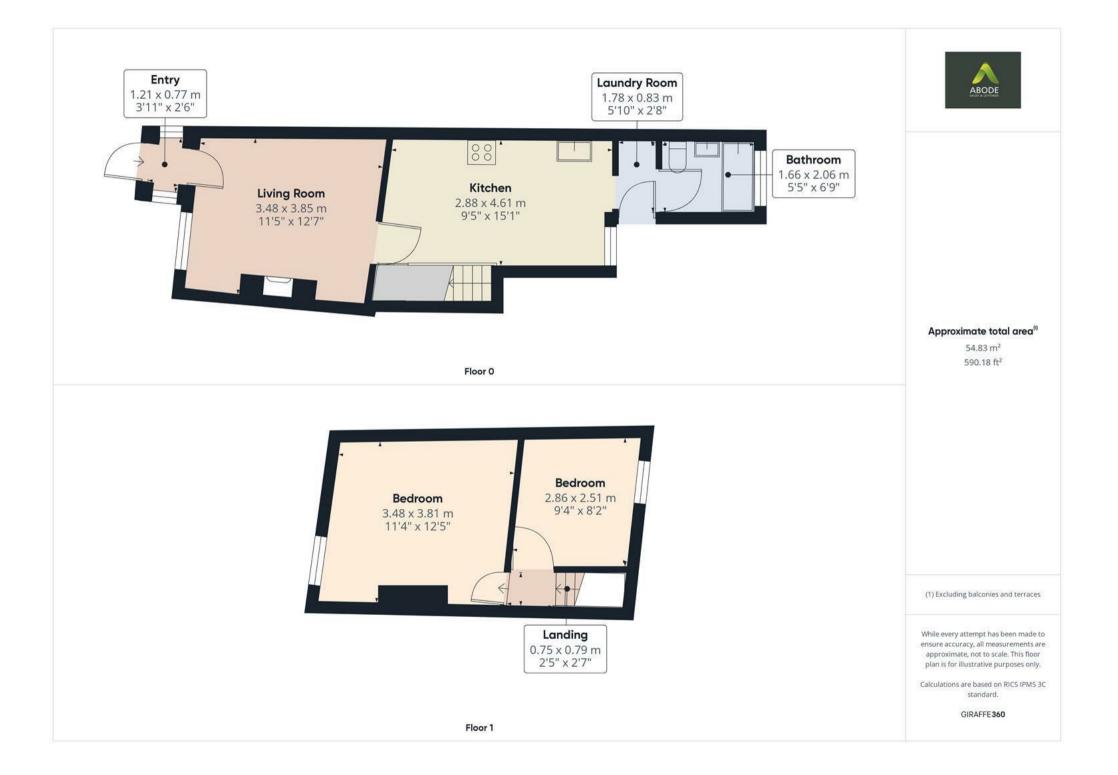

Cornmill Lane, Tutbury, Staffordshire, DEI3 9HA **£200,000** 

https://www.abodemidlands.co.uk

Two-bedroom terraced cottage located in the sought-after historical village of Tutbury, Staffordshire.

Upon entering, you are greeted by a cosy lounge featuring a traditional log burner and beautiful wooden beams, creating a warm and inviting atmosphere perfect for relaxing evenings. The kitchen, utility area, and ground floor bathroom provide convenience and functionality, catering to all your daily needs.

One of the highlights of this property is the extensive rear garden, offering ample space for outdoor activities, gardening, or simply enjoying the fresh air in a private setting.

Situated in the heart of Tutbury, you'll have easy access to the village's rich history, quaint shops, and local amenities, making it a delightful place to call home.