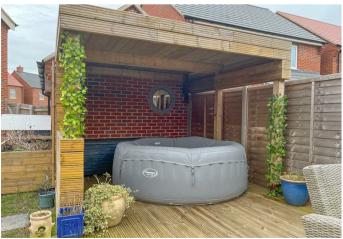

## **OUTSIDE**

Outside the front and side lawn garden with a miniature hedge border with a path to the entrance door with a storm canopy, driveway parking leading to the garage and gated access to the rear garden which is mainly laid to lawn with fenced boundaries and a decked area ideal for seating.