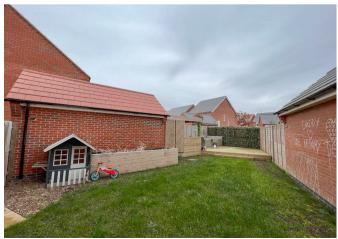

## **OUTSIDE**

Outside the front and side lawn garden with a miniature hedge border with a path to the entrance door with a storm canopy, driveway parking leading to the garage and gated access to the rear garden which is mainly laid to lawn with fenced boundaries and a decked area ideal for seating.