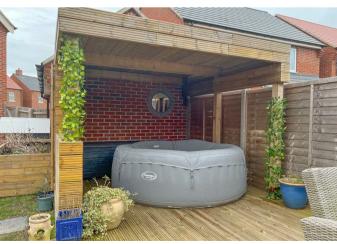

## **OUTSIDE**

Outside the front and side lawn garden with a miniature hedge border with a path to the entrance door with a storm canopy, driveway parking leading to the garage and gated access to the rear garden which is mainly laid to lawn with fenced boundaries and a decked area ideal for seating.

The garage has a up and over doo, electric light and power connected and useful roof storage space.