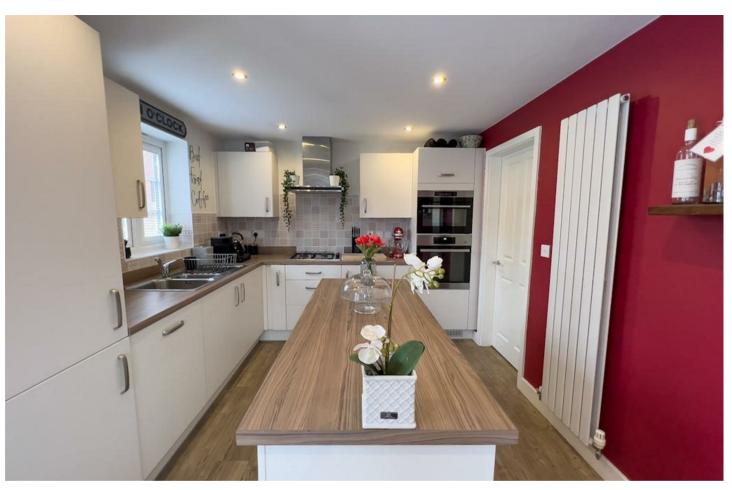

## KITCHEN DINER

18'0" x 9'7"

A open kitchen/dining room with French doors out to the garden. Fitted with a range of base and wall level units, sink and drainer, double electric oven, gas hob and hood, integrated dishwasher, fridge and freezer, Amtico flooring, radiator, double glazed windows and a door to: