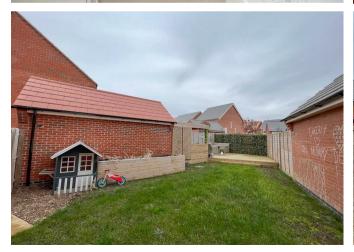

## **OUTSIDE**

Outside the front and side lawn garden with a miniature hedge border with a path to the entrance door with a storm canopy, driveway parking leading to the garage and gated access to the rear garden which is mainly laid to lawn with fenced boundaries and a decked area ideal for seating.

The garage has a up and over doo, electric light and power connected and useful roof storage space.