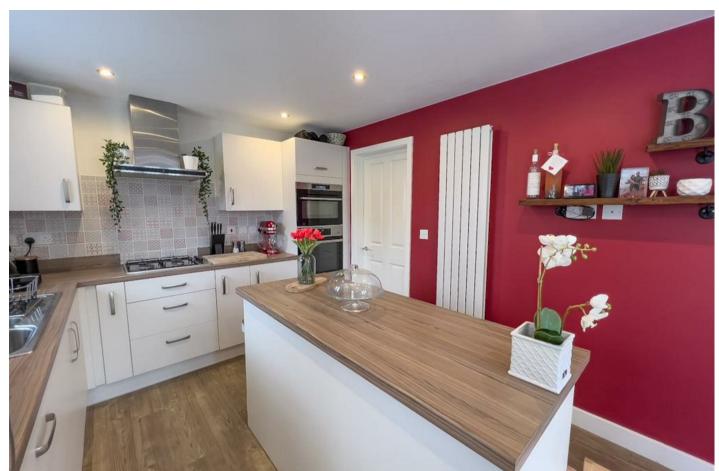

## KITCHEN DINER

18'0" x 9'7"

A open kitchen/dining room with French doors out to the garden. Fitted with a range of base and wall level units, sink and drainer, double electric oven, gas hob and hood, integrated dishwasher, fridge and freezer, Amtico flooring, radiator, double glazed windows and a door to: