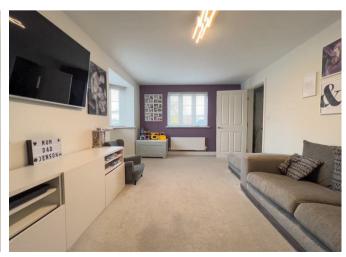

## LOUNGE

18'0" x 9'7"

With two radiators, a double glazed side bay window and further double glazed front window.