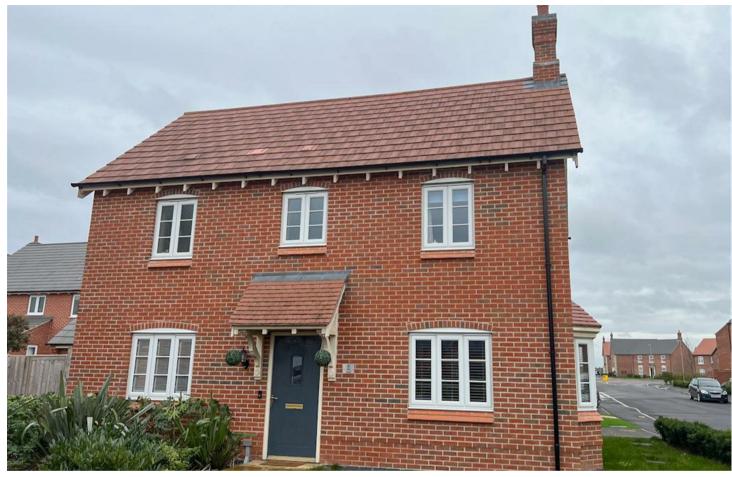

Oak Road, Off Reservoir Road, Staffordshire, DEI3 0QW £279,950

A well presented three bedroom detached home situated within a popular location. The property built by Davidson Homes benefits from a builders warranty, spacious living room, en-suite to the master bedroom and a driveway leading to a garage with up and over door.

#### **SUMMARY**

A well presented three bedroom detached home situated within a popular location. The property built by Davidson Homes benefits from a builders warranty, spacious living room, en-suite to the master bedroom and a driveway leading to a garage with up and over door. The accommodation comprises: entrance hallway, lounge, dining kitchen, utility room and WC. To the first floor, there are three bedrooms and two bathrooms. The property has gas central heating and double glazing. Driveway parking, single garage and garden.

## **OUTSIDE**

Outside the front and side lawn garden with a miniature hedge border with a path to the entrance door with a storm canopy, driveway parking leading to the garage and gated access to the rear garden which is mainly laid to lawn with fenced boundaries and a decked area ideal for seating.