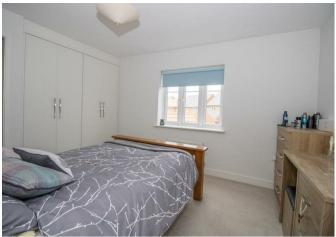

### MASTER BEDROOM

11'10" x 9'10"

A generous double bedroom with built in wardrobes, double glazed side window, radiator and a door to:-

## **EN-SUITE SHOWER ROOM**

Fitted with shower enclosure, wc, wash hand basin, tiled splash backs, radiator, ceiling spotlights, extractor vent and double glazed window to the front elevation.