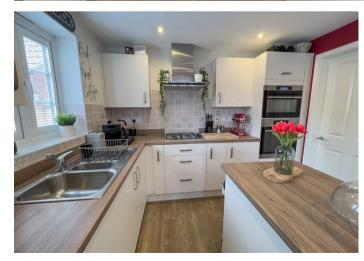

## KITCHEN DINER

18'0" x 9'7"

A open kitchen/dining room with French doors out to the garden. Fitted with a range of base and wall level units, sink and drainer, double electric oven, gas hob and hood, integrated dishwasher, fridge and freezer, Amtico flooring, radiator, double glazed windows and a door to: