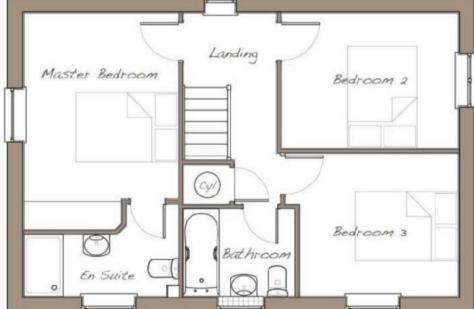

#### **SUMMARY**

A well presented three bedroom detached home situated within a popular location. The property built by Davidson Homes benefits from a builders warranty, spacious living room, en-suite to the master bedroom and a driveway leading to a garage with up and over door. The accommodation comprises: entrance hallway, lounge, dining kitchen, utility room and WC. To the first floor, there are three bedrooms and two bathrooms. The property has gas central heating and double glazing. Driveway parking, single garage and garden.

## FIRST FLOOR LANDING

With double glazed rear window, built in over stairs cupboard and doors leading off to:-

### MASTER BEDROOM

11'10" x 9'10"

A generous double bedroom with built in wardrobes, double glazed side window, radiator and a door to:-

## **EN-SUITE SHOWER ROOM**

Fitted with shower enclosure, wc, wash hand basin, tiled splash backs, radiator, ceiling spotlights, extractor vent and double glazed window to the front elevation.

## **BEDROOM TWO**

II'3" x 8'7"

With double glazed window to the side elevation and radiator.

## **BEDROOM THREE**

10'1" x 9'1"

With double glazed window to the front elevation and radiator

## **FAMILY BATHROOM**

Fitted three piece suite comprising bath with a mixer shower and screen, wash hand basin and WC, radiator, tiled splash backs, ceiling spotlights, extractor vent and a double glazed window to the front elevation.