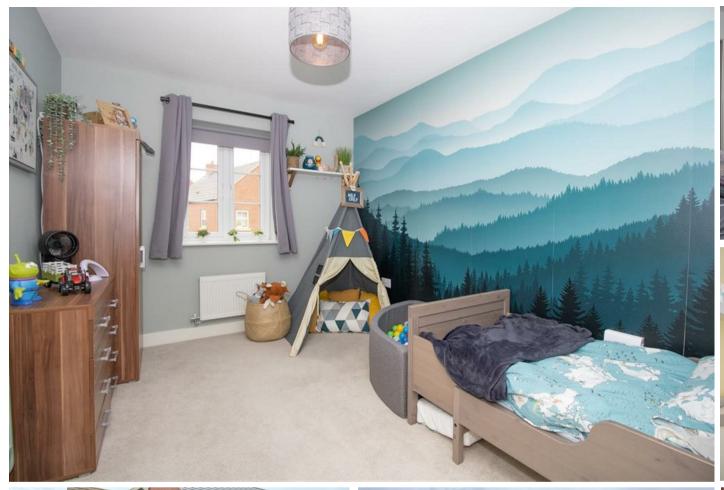

## **BEDROOM TWO**

II'3" x 8'7"

With double glazed window to the side elevation and radiator.

## **BEDROOM THREE**

10'1" x 9'1"

With double glazed window to the front elevation and radiator