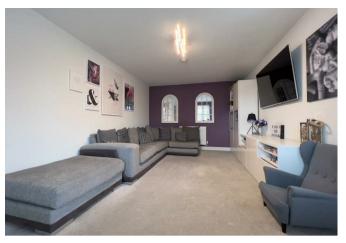

## LOUNGE

18'0" x 9'7"

With two radiators, a double glazed side bay window and further double glazed front window.