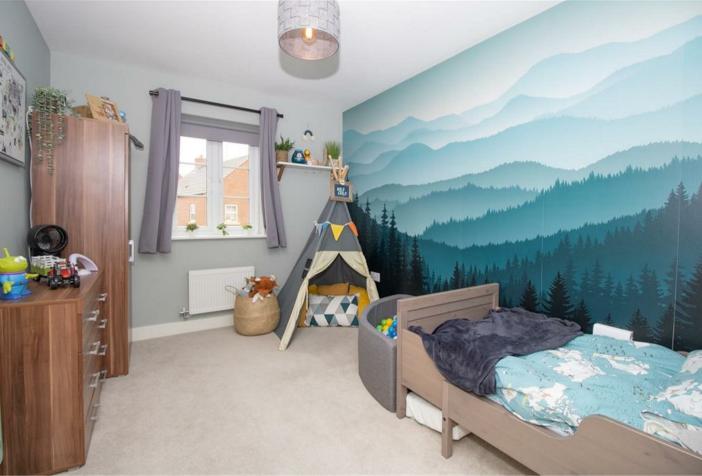

### MASTER BEDROOM

11'10" x 9'10"

A generous double bedroom with built in wardrobes, double glazed side window, radiator and a door to:-

## **BEDROOM TWO**

II'3" x 8'7"

With double glazed window to the side elevation and radiator.

## **BEDROOM THREE**

10'1" x 9'1"

With double glazed window to the front elevation and radiator