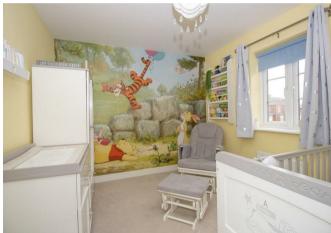

## **BEDROOM TWO**

II'3" x 8'7"

With double glazed window to the side elevation and radiator.

## **BEDROOM THREE**

10'1" x 9'1"

With double glazed window to the front elevation and radiator