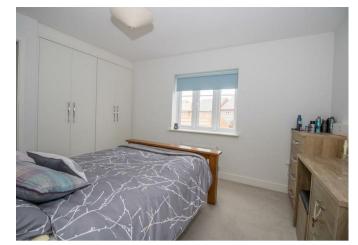

## **BEDROOM TWO**

II'3" x 8'7"

With double glazed window to the side elevation and radiator.

## **BEDROOM THREE**

10'1" x 9'1"

With double glazed window to the front elevation and radiator