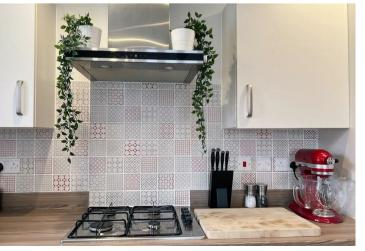

## KITCHEN DINER

18'0" x 9'7"

A open kitchen/dining room with French doors out to the garden. Fitted with a range of base and wall level units, sink and drainer, double electric oven, gas hob and hood, integrated dishwasher, fridge and freezer, Amtico flooring, radiator, double glazed windows and a door to: