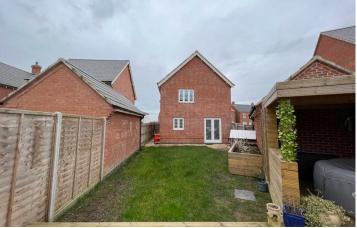

## **OUTSIDE**

Outside the front and side lawn garden with a miniature hedge border with a path to the entrance door with a storm canopy, driveway parking leading to the garage and gated access to the rear garden which is mainly laid to lawn with fenced boundaries and a decked area ideal for seating.

The garage has a up and over doo, electric light and power connected and useful roof storage space.