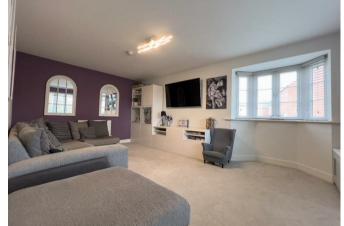

## LOUNGE

18'0" x 9'7"

With two radiators, a double glazed side bay window and further double glazed front window.