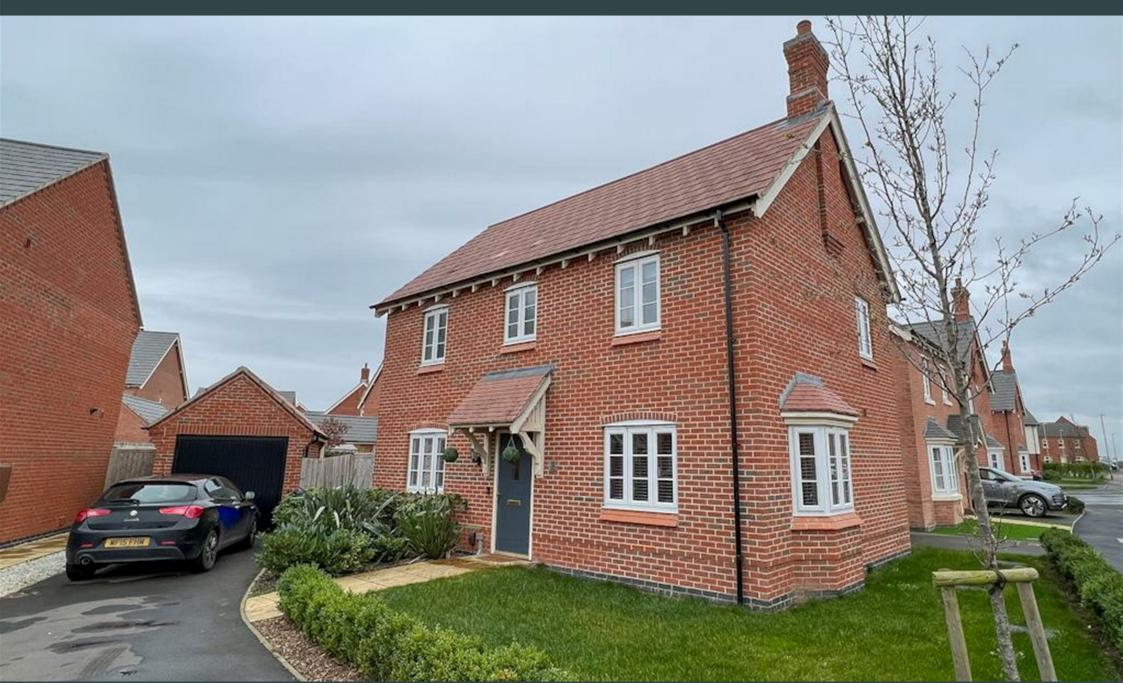

Oak Road, Off Reservoir Road, Staffordshire, DEI3 0QW £279,950

A well presented three bedroom detached home situated within a popular location. The property built by Davidson Homes benefits from a builders warranty, spacious living room, en-suite to the master bedroom and a driveway leading to a garage with up and over door.

#### **SUMMARY**

A well presented three bedroom detached home situated within a popular location. The property built by Davidson Homes benefits from a builders warranty, spacious living room, en-suite to the master bedroom and a driveway leading to a garage with up and over door. The accommodation comprises: entrance hallway, lounge, dining kitchen, utility room and WC. To the first floor, there are three bedrooms and two bathrooms. The property has gas central heating and double glazing. Driveway parking, single garage and garden.

## **OUTSIDE**

Outside the front and side lawn garden with a miniature hedge border with a path to the entrance door with a storm canopy, driveway parking leading to the garage and gated access to the rear garden which is mainly laid to lawn with fenced boundaries and a decked area ideal for seating.