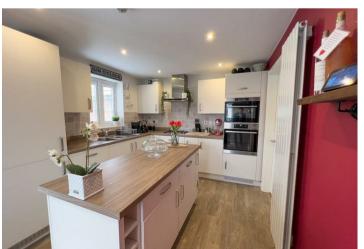

## KITCHEN DINER

18'0" x 9'7"

A open kitchen/dining room with French doors out to the garden. Fitted with a range of base and wall level units, sink and drainer, double electric oven, gas hob and hood, integrated dishwasher, fridge and freezer, Amtico flooring, radiator, double glazed windows and a door to: