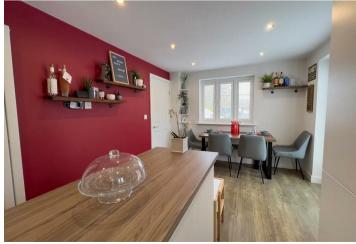

## KITCHEN DINER

18'0" x 9'7"

A open kitchen/dining room with French doors out to the garden. Fitted with a range of base and wall level units, sink and drainer, double electric oven, gas hob and hood, integrated dishwasher, fridge and freezer, Amtico flooring, radiator, double glazed windows and a door to: