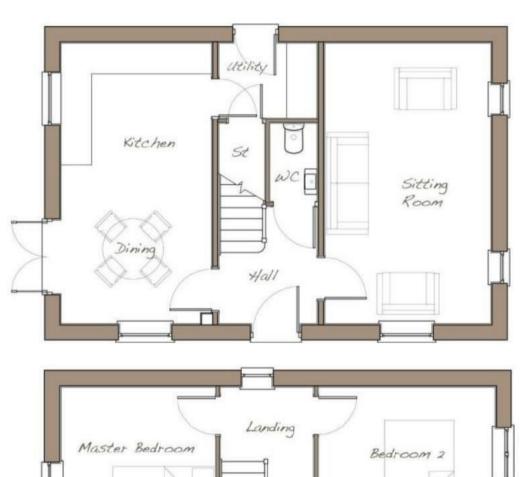

#### **SUMMARY**

A well presented three bedroom detached home situated within a popular location. The property built by Davidson Homes benefits from a builders warranty, spacious living room, en-suite to the master bedroom and a driveway leading to a garage with up and over door. The accommodation comprises: entrance hallway, lounge, dining kitchen, utility room and WC. To the first floor, there are three bedrooms and two bathrooms. The property has gas central heating and double glazing. Driveway parking, single garage and garden.

#### **ENTRNACE HALL**

With double glazed entrance door, with a radiator and stairs rising to the first floor.

### WC

Fitted WC and wash hand basin, with a radiator and extractor vent.

## LOUNGE

18'0" x 9'7"

With two radiators, a double glazed side bay window and further double glazed front window.

## KITCHEN DINER

18'0" x 9'7"

A open kitchen/dining room with French doors out to the garden. Fitted with a range of base and wall level units, sink and drainer, double electric oven, gas hob and hood, integrated dishwasher, fridge and freezer, Amtico flooring, radiator, double glazed windows and a door to:

# **UTILITY ROOM**

6'2" x 4'10"

Fitted with preparation work surface, plumbing for a washing machine, space for a tumble dryer, Amtico flooring, radiator, wall mounted gas boiler, extractor vent, under stairs storage cupboard and a double glazed rear door.

## FIRST FLOOR LANDING

With double glazed rear window, built in over stairs cupboard and doors leading off to:-

### MASTER BEDROOM

11'10" x 9'10"

A generous double bedroom with built in wardrobes, double glazed side window, radiator and a door to:-

## **EN-SUITE SHOWER ROOM**

Fitted with shower enclosure, wc, wash hand basin, tiled splash backs, radiator, ceiling spotlights, extractor vent and double glazed window to the front elevation.

## **BEDROOM TWO**

II'3" x 8'7"

With double glazed window to the side elevation and radiator.

## **BEDROOM THREE**

10'1" x 9'1"

With double glazed window to the front elevation and radiator

## **FAMILY BATHROOM**

Fitted three piece suite comprising bath with a mixer shower and screen, wash hand basin and WC, radiator, tiled splash backs, ceiling spotlights, extractor vent and a double glazed window to the front elevation.