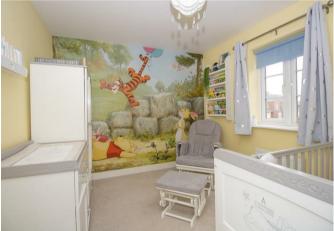

## **BEDROOM TWO**

II'3" x 8'7"

With double glazed window to the side elevation and radiator.

## **BEDROOM THREE**

10'1" x 9'1"

With double glazed window to the front elevation and radiator