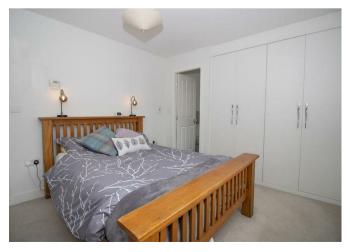

### MASTER BEDROOM

11'10" x 9'10"

A generous double bedroom with built in wardrobes, double glazed side window, radiator and a door to:-