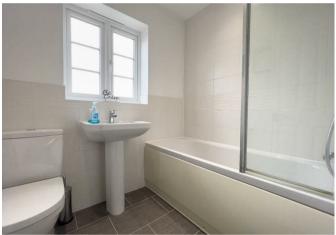

## **FAMILY BATHROOM**

Fitted three piece suite comprising bath with a mixer shower and screen, wash hand basin and WC, radiator, tiled splash backs, ceiling spotlights, extractor vent and a double glazed window to the front elevation.