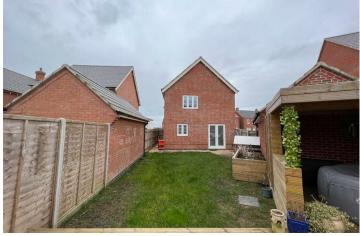

## **OUTSIDE**

Outside the front and side lawn garden with a miniature hedge border with a path to the entrance door with a storm canopy, driveway parking leading to the garage and gated access to the rear garden which is mainly laid to lawn with fenced boundaries and a decked area ideal for seating.