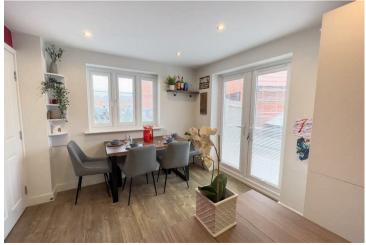

## KITCHEN DINER

18'0" x 9'7"

A open kitchen/dining room with French doors out to the garden. Fitted with a range of base and wall level units, sink and drainer, double electric oven, gas hob and hood, integrated dishwasher, fridge and freezer, Amtico flooring, radiator, double glazed windows and a door to: