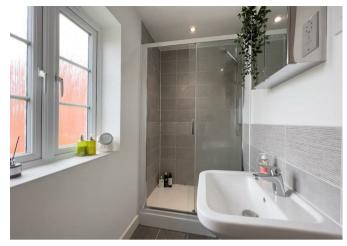

## **EN-SUITE SHOWER ROOM**

Fitted with shower enclosure, wc, wash hand basin, tiled splash backs, radiator, ceiling spotlights, extractor vent and double glazed window to the front elevation.