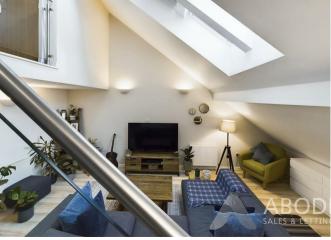

The kitchen diner is well-appointed with modern fixtures, offering ample space for both cooking and dining. Adjacent to this, a cloakroom WC adds convenience for guests. The highlight of the home is the spacious and light-filled open-plan living area, perfect for relaxing or entertaining. The high ceilings enhance the sense of space, and stairs lead to the mezzanine bedroom, a unique and private sleeping area that adds charm and character to the property.