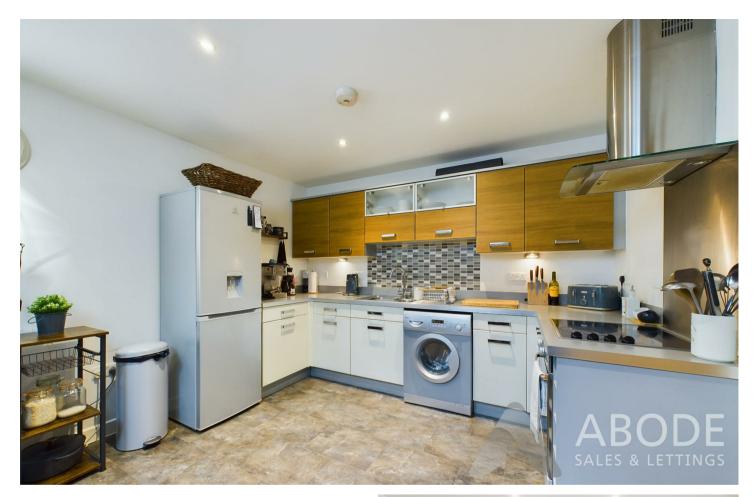

The kitchen diner is well-appointed with modern fixtures, offering ample space for both cooking and dining. Adjacent to this, a cloakroom WC adds convenience for guests. The highlight of the home is the spacious and light-filled open-plan living area, perfect for relaxing or entertaining. The high ceilings enhance the sense of space, and stairs lead to the mezzanine bedroom, a unique and private sleeping area that adds charm and character to the property.