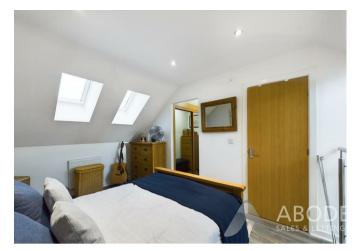

The kitchen diner is well-appointed with modern fixtures, offering ample space for both cooking and dining. Adjacent to this, a cloakroom WC adds convenience for guests. The highlight of the home is the spacious and light-filled open-plan living area, perfect for relaxing or entertaining. The high ceilings enhance the sense of space, and stairs lead to the mezzanine bedroom, a unique and private sleeping area that adds charm and character to the property.