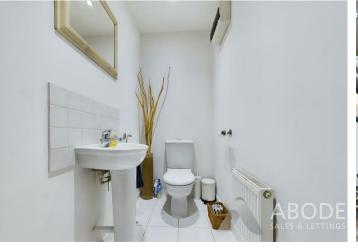

The kitchen diner is well-appointed with modern fixtures, offering ample space for both cooking and dining. Adjacent to this, a cloakroom WC adds convenience for guests. The highlight of the home is the spacious and light-filled open-plan living area, perfect for relaxing or entertaining. The high ceilings enhance the sense of space, and stairs lead to the mezzanine bedroom, a unique and private sleeping area that adds charm and character to the property.

The bathroom is sleek and modern, featuring a three-piece suite, including a bath with shower over, a WC, and a wash hand basin. The adjacent dressing area provides additional storage, adding functionality to the home.