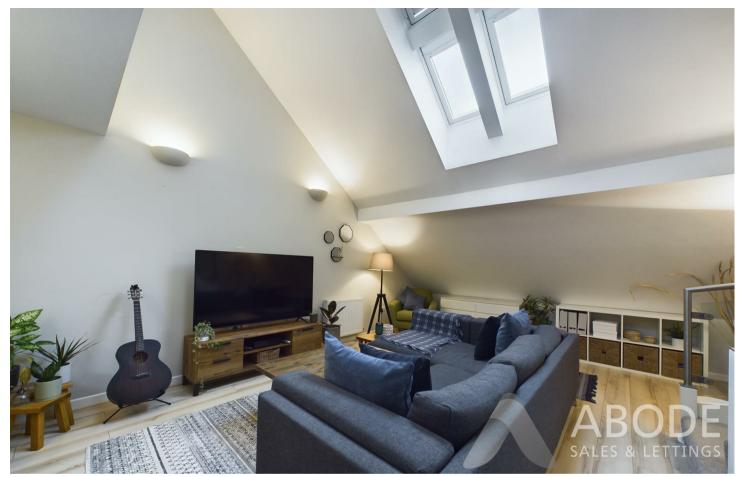

The kitchen diner is well-appointed with modern fixtures, offering ample space for both cooking and dining. Adjacent to this, a cloakroom WC adds convenience for guests. The highlight of the home is the spacious and light-filled open-plan living area, perfect for relaxing or entertaining. The high ceilings enhance the sense of space, and stairs lead to the mezzanine bedroom, a unique and private sleeping area that adds charm and character to the property.