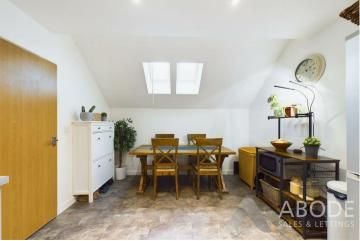

The kitchen diner is well-appointed with modern fixtures, offering ample space for both cooking and dining. Adjacent to this, a cloakroom WC adds convenience for guests. The highlight of the home is the spacious and light-filled open-plan living area, perfect for relaxing or entertaining. The high ceilings enhance the sense of space, and stairs lead to the mezzanine bedroom, a unique and private sleeping area that adds charm and character to the property.