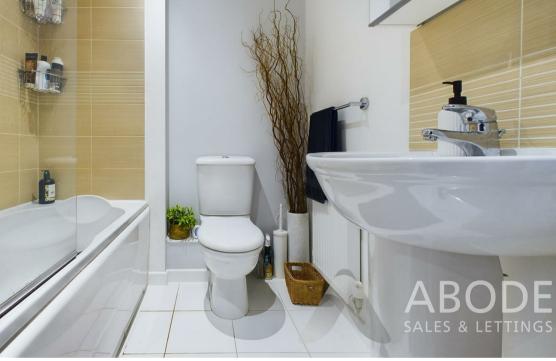

The bathroom is sleek and modern, featuring a three-piece suite, including a bath with shower over, a WC, and a wash hand basin. The adjacent dressing area provides additional storage, adding functionality to the home.