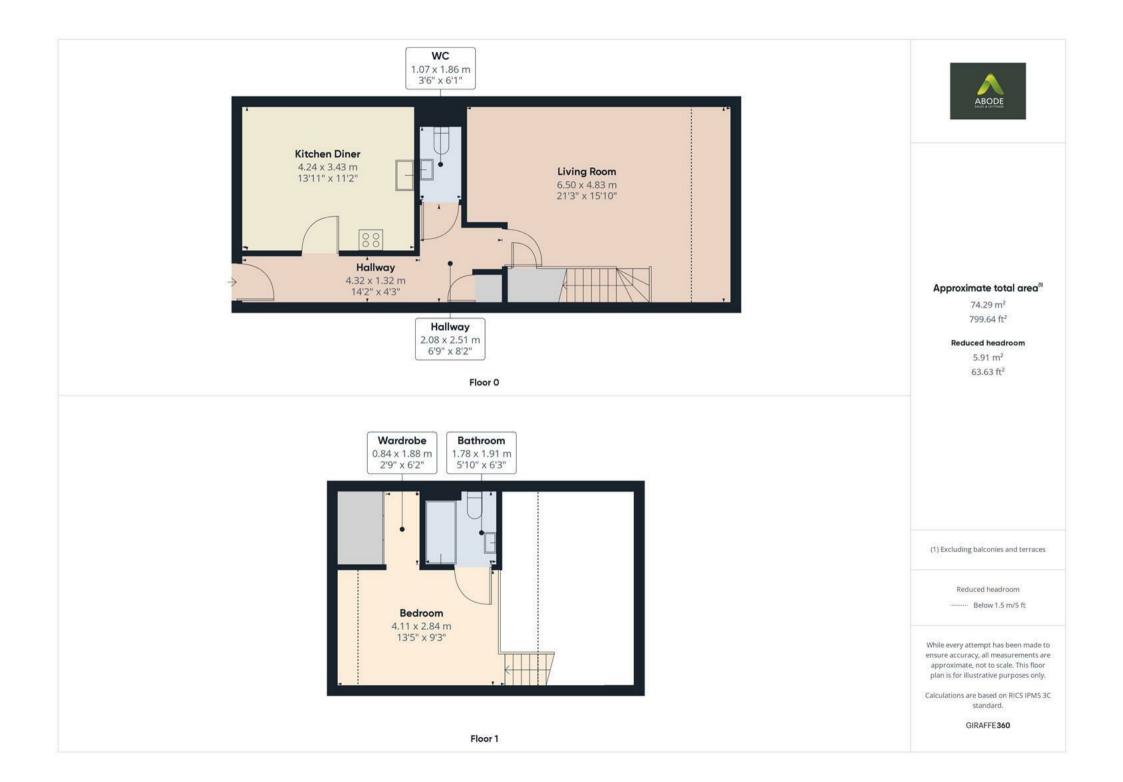

## Accommodation

Accommodation Description

The property is accessed via a communal entrance area, which leads to the upper floors. Upon entering the apartment, the entrance hall provides a warm and inviting space with access to the main living areas.

The kitchen diner is well-appointed with modern fixtures, offering ample space for both cooking and dining. Adjacent to this, a cloakroom WC adds convenience for guests. The highlight of the home is the spacious and light-filled open-plan living area, perfect for relaxing or entertaining. The high ceilings enhance the sense of space, and stairs lead to the mezzanine bedroom, a unique and private sleeping area that adds charm and character to the property.

The bathroom is sleek and modern, featuring a three-piece suite, including a bath with shower over, a WC, and a wash hand basin. The adjacent dressing area provides additional storage, adding functionality to the home.