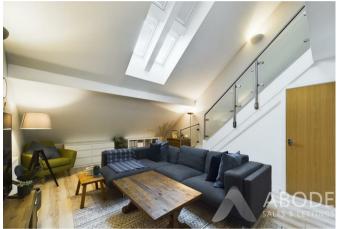

The kitchen diner is well-appointed with modern fixtures, offering ample space for both cooking and dining. Adjacent to this, a cloakroom WC adds convenience for guests. The highlight of the home is the spacious and light-filled open-plan living area, perfect for relaxing or entertaining. The high ceilings enhance the sense of space, and stairs lead to the mezzanine bedroom, a unique and private sleeping area that adds charm and character to the property.