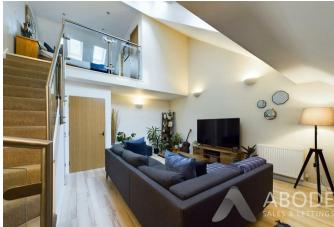

The kitchen diner is well-appointed with modern fixtures, offering ample space for both cooking and dining. Adjacent to this, a cloakroom WC adds convenience for guests. The highlight of the home is the spacious and light-filled open-plan living area, perfect for relaxing or entertaining. The high ceilings enhance the sense of space, and stairs lead to the mezzanine bedroom, a unique and private sleeping area that adds charm and character to the property.