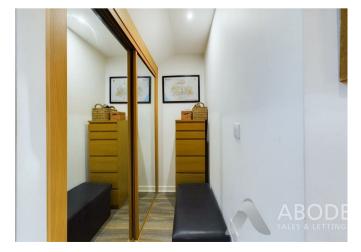

The bathroom is sleek and modern, featuring a three-piece suite, including a bath with shower over, a WC, and a wash hand basin. The adjacent dressing area provides additional storage, adding functionality to the home.