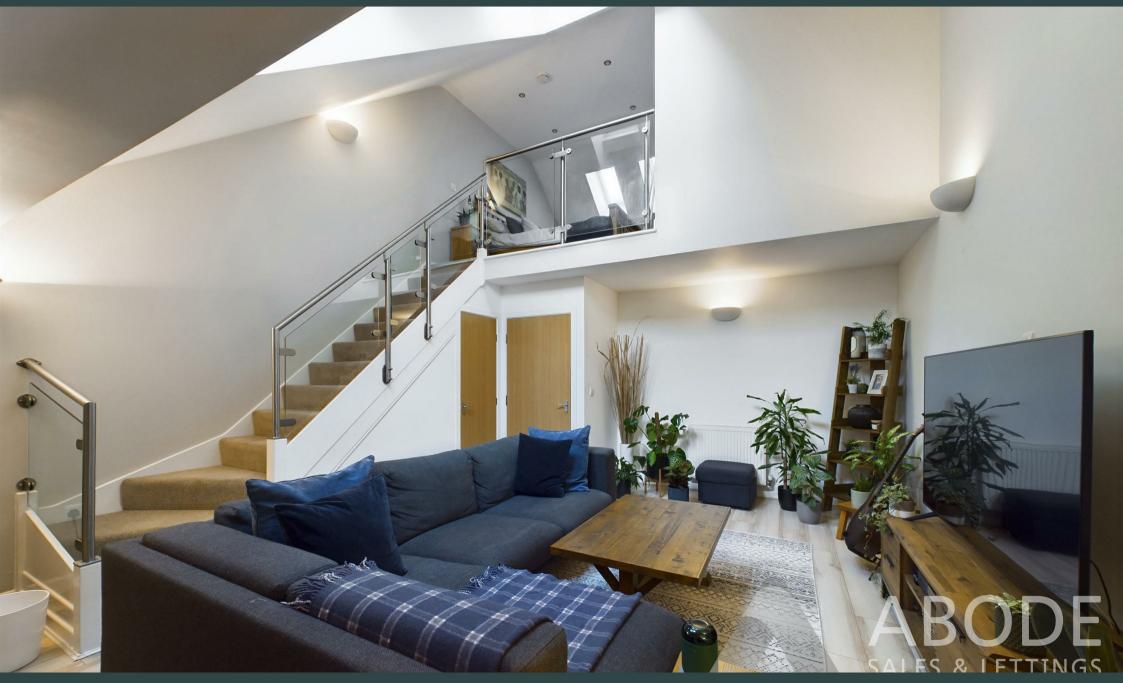

The kitchen diner is well-appointed with modern fixtures, offering ample space for both cooking and dining. Adjacent to this, a cloakroom WC adds convenience for guests. The highlight of the home is the spacious and light-filled open-plan living area, perfect for relaxing or entertaining. The high ceilings enhance the sense of space, and stairs lead to the mezzanine bedroom, a unique and private sleeping area that adds charm and character to the property.