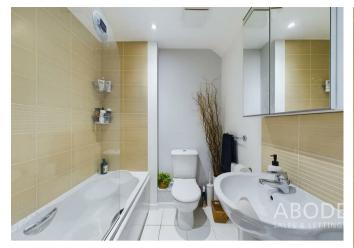

The bathroom is sleek and modern, featuring a three-piece suite, including a bath with shower over, a WC, and a wash hand basin. The adjacent dressing area provides additional storage, adding functionality to the home.