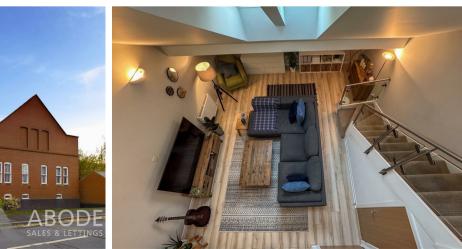

The kitchen diner is well-appointed with modern fixtures, offering ample space for both cooking and dining. Adjacent to this, a cloakroom WC adds convenience for guests. The highlight of the home is the spacious and light-filled open-plan living area, perfect for relaxing or entertaining. The high ceilings enhance the sense of space, and stairs lead to the mezzanine bedroom, a unique and private sleeping area that adds charm and character to the property.