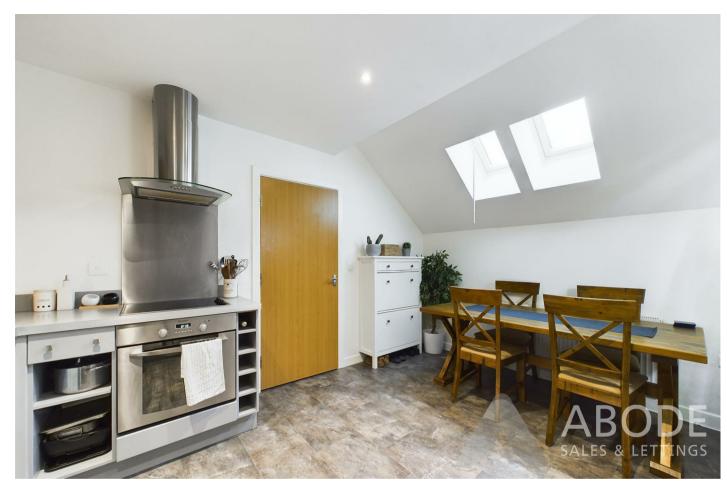

The kitchen diner is well-appointed with modern fixtures, offering ample space for both cooking and dining. Adjacent to this, a cloakroom WC adds convenience for guests. The highlight of the home is the spacious and light-filled open-plan living area, perfect for relaxing or entertaining. The high ceilings enhance the sense of space, and stairs lead to the mezzanine bedroom, a unique and private sleeping area that adds charm and character to the property.