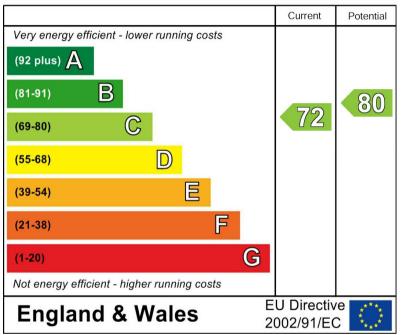

asin, chrome heated ladder style radiator and upvc double glazed window.



















### BEDROOM 2 Upvc double glazed window and radiator.

BEDROOM 3 Upvc double glazed window and radiator.

BEDROOM 4 Upvc double glazed window and radiator.

## BATHROOM

Panel enclosed bath, low flush wc, wash hand basin, airing cupboard, radiator and upvc double glazed window.

## LOFT ROOM

Stairs up to the converted loft with window, power and light.

## DOUBLE GARAGE

Detached double garage with 2 up and over doors and a personal door to the side, power and lights.

# OUTSIDE

Front lawn with border, drive proving ample parking. Wrought iron gates to the enclosed rear garden offering a seating areas, lawn with borders and countryside views.



























# Energy Efficiency Rating