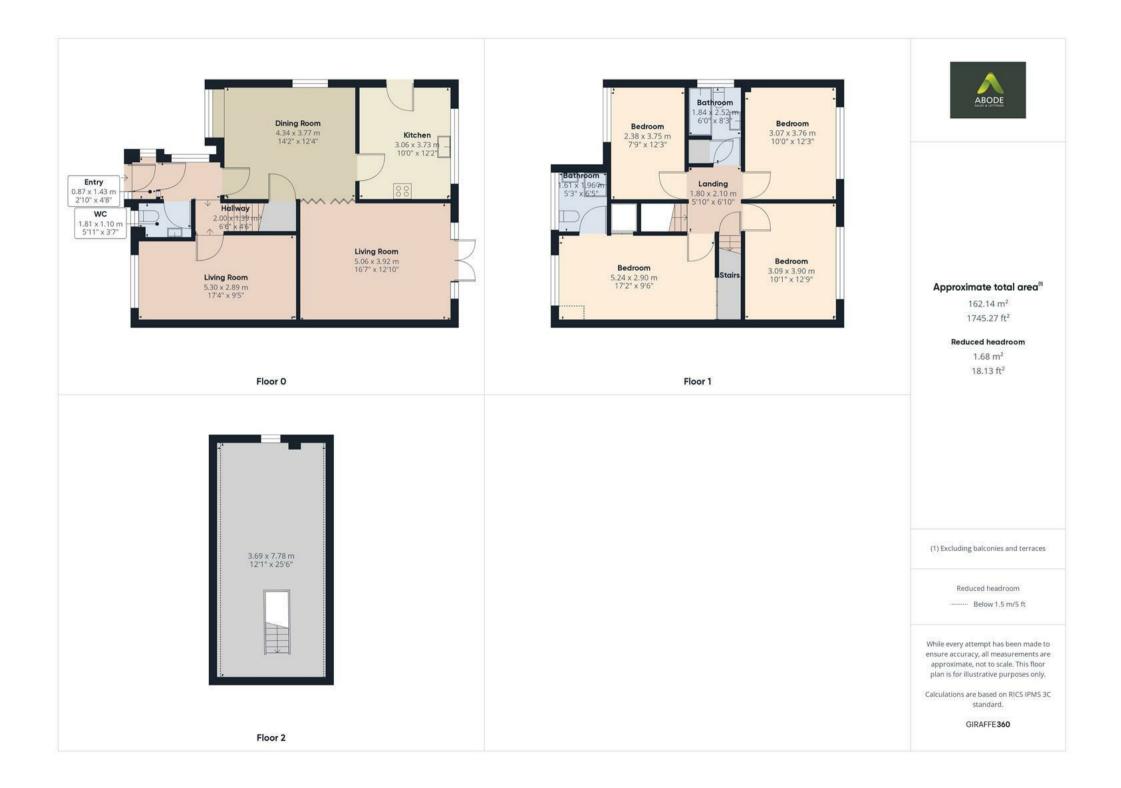

### PORCH

Entrance door into the porch, tiled floor and a door into the hallway.

#### HALLWAY

Stairs to the first floor, radiator, upvc double glazed window and doors to -

## FAMILY ROOM

Upvc double glazed window to the front and a radiator.

## **DINING ROOM**

Two radiators, laminated wood flooring, storage cupboard, upvc double glazed windows to the front and side, door to the kitchen and double folding doors into the lounge.

#### LOUNGE

Feature living flame coal effect gas fire with marble inset and hearth and a wood surround. Two radiators and upvc double glazed windows and doors onto the garden.

#### KITCHEN

Fitted wall mounted, base and drawer units with works surfaces and a one and a half bowl sink unit with drainer and mixer tap. Fitted electric oven and microwave oven, gas hob and an extractor hood. Integrated fridge freezer and a dishwasher, upvc double glazed window to the rear overlooking the garden and a door to the side.

#### FIRST FLOOR LANDING

Door to the stairs to the loft room and a doors to -

#### BEDROOM I

Built in wardrobes and a cupboard, upvc double glazed window to the front, radiator and door to -

#### EN SUITE

Enclosed shower, low flush wc, wash hand basin, chrome heated ladder style radiator and upvc double glazed window.

### BEDROOM 2 Upvc double glazed window and radiator.

BEDROOM 3 Upvc double glazed window and radiator.

BEDROOM 4 Upvc double glazed window and radiator.

## BATHROOM

Panel enclosed bath, low flush wc, wash hand basin, airing cupboard, radiator and upvc double glazed window.

## LOFT ROOM

Stairs up to the converted loft with window, power and light.

## DOUBLE GARAGE

Detached double garage with 2 up and over doors and a personal door to the side, power and lights.