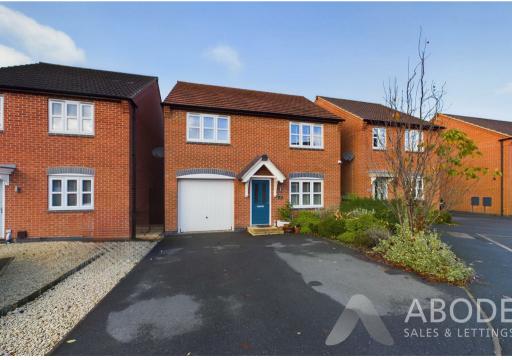

# Cascade Close, DEI4 IDX Asking Price £294,000

https://www.abodemidlands.co.uk

A beautifully appointed four-bedroom detached property situated within a popular development, offering easy access to a range of local amenities and transport links. This impressive home boasts a generously sized kitchen diner leading to a utility area, an integral garage with a double driveway, and an en-suite to the master bedroom. The outdoor space is truly exceptional, featuring a landscaped garden with an Astro-turfed lawn, raised beds, a patio area ideal for seating, a sunken hot tub area (hot tub included at the asking price), and a purpose-built outdoor bar —perfect for entertaining or relaxation. Viewing is highly recommended and available strictly by appointment only.

### Outside

To the front of the property, a driveway provides ample

parking and leads to the front entrance and integral garage. A side gate gives access to the rear elevation, which has been thoughtfully landscaped to include an Astro-turfed lawn, raised beds, and a patio area ideal for seating. The garden also features a sunken hot tub area, with the hot tub included at the asking price, and a purpose-built outdoor bar—making this space perfect for both relaxation and entertaining. The garden is fully enclosed via timber fencing, providing privacy and security.