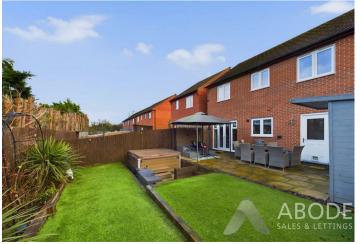

### Outside

To the front of the property, a driveway provides ample

parking and leads to the front entrance and integral garage. A side gate gives access to the rear elevation, which has been thoughtfully landscaped to include an Astro-turfed lawn, raised beds, and a patio area ideal for seating. The garden also features a sunken hot tub area, with the hot tub included at the asking price, and a purpose-built outdoor bar—making this space perfect for both relaxation and entertaining. The garden is fully enclosed via timber fencing, providing privacy and security.