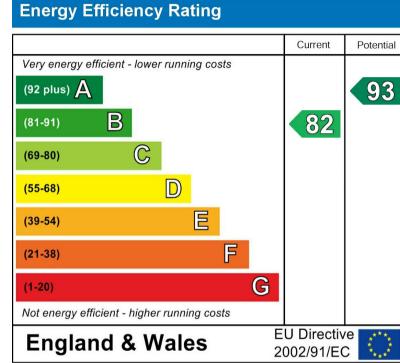

ng a low-level WC, a wash hand basin with mixer tap, a bath with a mixer tap and shower over, a central heating radiator, and a double-glazed window to the rear elevation.

### Outside

To the front of the property, a driveway provides ample

















parking and leads to the front entrance and integral garage. A side gate gives access to the rear elevation, which has been thoughtfully landscaped to include an Astro-turfed lawn, raised beds, and a patio area ideal for seating. The garden also features a sunken hot tub area, with the hot tub included at the asking price, and a purpose-built outdoor bar—making this space perfect for both relaxation and entertaining. The garden is fully enclosed via timber fencing, providing privacy and security.