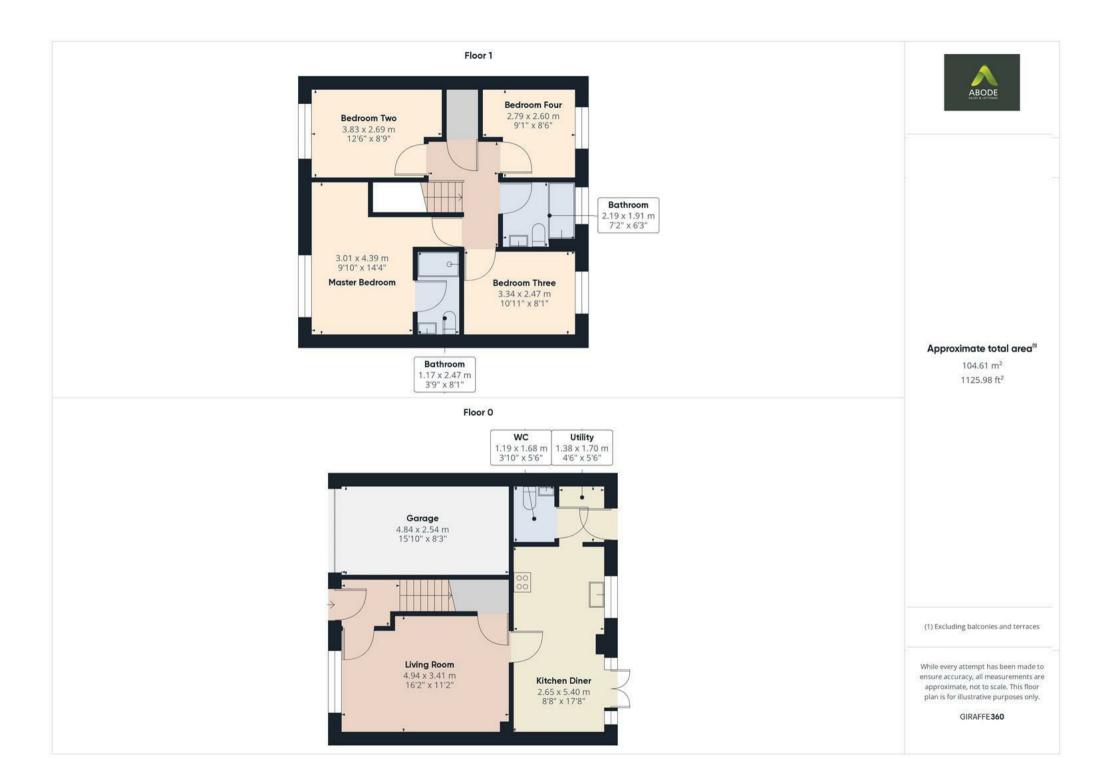

## **Ground Floor**

The property welcomes you into a spacious entrance hallway, complete with a central heating radiator, a composite front entrance door, and stairs rising to the first floor. From here, a door leads to the living room, which enjoys a central heating radiator, a double-glazed window to the front elevation, and a useful under-stairs storage cupboard. The kitchen diner is the heart of the home, fitted with a selection of matching wall and base units with roll edge laminate preparation work surfaces. It includes a four-ring gas hob, electric oven, single sink with mixer tap, integrated fridge freezer, dishwasher, recessed spotlighting, and a central heating radiator. Double-glazed French doors open directly onto the garden, creating a seamless flow between indoor and outdoor living. An opening leads to the utility area, which features an integrated washing machine, a door to the garden, and access to the WC/cloaks, fitted with a low-level WC, wash hand basin with mixer tap, central heating radiator, and electric extractor fan.

## First Floor

The first-floor landing provides loft access, a central heating radiator, and an airing cupboard. The master bedroom is spacious, with a central heating radiator, double-glazed windows to the front elevation, and a door to the en-suite shower room. The en-suite is well-appointed with a low-level WC, wash hand basin with mixer tap, a double shower cubicle with a glass sliding door and gravity shower, and a central heating radiator. The second bedroom benefits from a central heating radiator and a

double-glazed window to the front elevation, while the third and fourth bedrooms feature central heating radiators and double-glazed windows to the rear elevation. The family bathroom includes a three-piece suite comprising a low-level WC, a wash hand basin with mixer tap, a bath with a mixer tap and shower over, a central heating radiator, and a double-glazed window to the rear elevation.