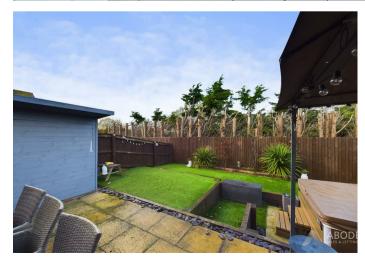

### Outside

To the front of the property, a driveway provides ample

parking and leads to the front entrance and integral garage. A side gate gives access to the rear elevation, which has been thoughtfully landscaped to include an Astro-turfed lawn, raised beds, and a patio area ideal for seating. The garden also features a sunken hot tub area, with the hot tub included at the asking price, and a purpose-built outdoor bar—making this space perfect for both relaxation and entertaining. The garden is fully enclosed via timber fencing, providing privacy and security.