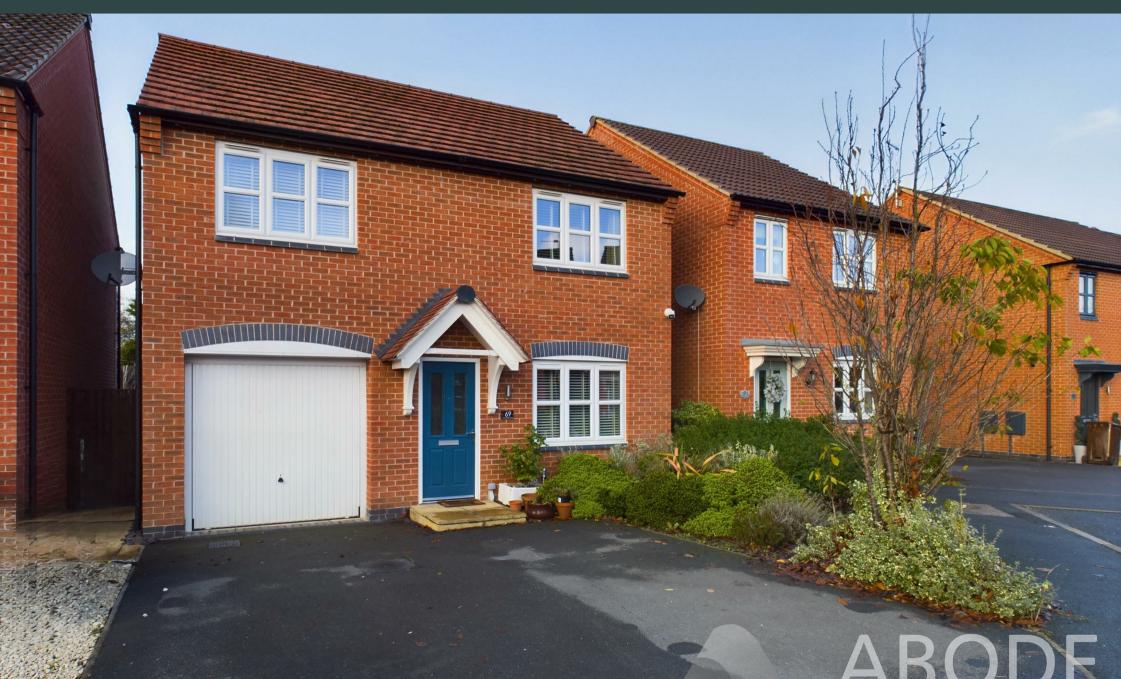

# Cascade Close, DEI4 IDX Asking Price £294,000

https://www.abodemidlands.co.uk

A beautifully appointed four-bedroom detached property situated within a popular development, offering easy access to a range of local amenities and transport links. This impressive home boasts a generously sized kitchen diner leading to a utility area, an integral garage with a double driveway, and an en-suite to the master bedroom. The outdoor space is truly exceptional, featuring a landscaped garden with an Astro-turfed lawn, raised beds, a patio area ideal for seating, a sunken hot tub area (hot tub included at the asking price), and a purpose-built outdoor bar —perfect for entertaining or relaxation. Viewing is highly recommended and available strictly by appointment only.

### Outside

To the front of the property, a driveway provides ample

parking and leads to the front entrance and integral garage. A side gate gives access to the rear elevation, which has been thoughtfully landscaped to include an Astro-turfed lawn, raised beds, and a patio area ideal for seating. The garden also features a sunken hot tub area, with the hot tub included at the asking price, and a purpose-built outdoor bar—making this space perfect for both relaxation and entertaining. The garden is fully enclosed via timber fencing, providing privacy and security.