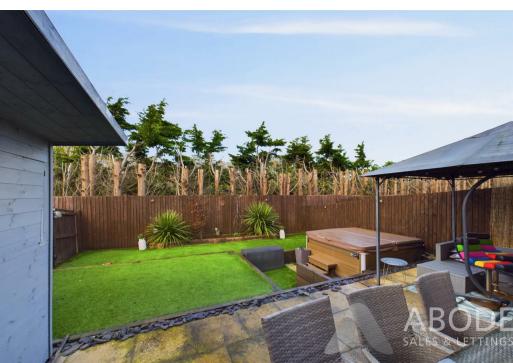

### Outside

To the front of the property, a driveway provides ample

parking and leads to the front entrance and integral garage. A side gate gives access to the rear elevation, which has been thoughtfully landscaped to include an Astro-turfed lawn, raised beds, and a patio area ideal for seating. The garden also features a sunken hot tub area, with the hot tub included at the asking price, and a purpose-built outdoor bar—making this space perfect for both relaxation and entertaining. The garden is fully enclosed via timber fencing, providing privacy and security.