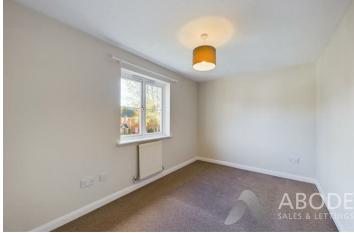

#### First Floor:

The landing leads to two double bedrooms and a family bathroom. The master bedroom enjoys views of the rear garden through a double-glazed window and includes a central heating radiator. The second bedroom features a built-in wardrobe, a central heating radiator, and a double-glazed window to the front elevation. The family bathroom is fitted with a three-piece suite comprising a bath with a shower over, a wash hand basin, and a low-level WC. A double-glazed window to the side elevation and an electric extractor fan complete the room.