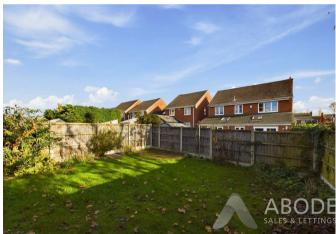

#### Outside:

To the front, the property offers a driveway providing off-street parking and access to the garage, along with a pathway leading to the front entrance, which is sheltered by a canopy porch. The rear garden is mainly laid to lawn, with a patio area

ideal for outdoor seating and entertaining. Enclosed by timber fencing, the garden also benefits from a gated side passage leading to the front of the property and access to the garage.