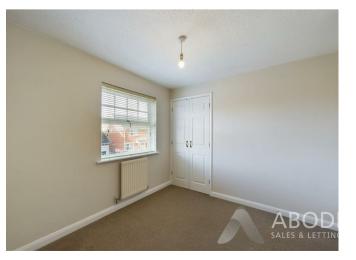

#### First Floor:

The landing leads to two double bedrooms and a family bathroom. The master bedroom enjoys views of the rear garden through a double-glazed window and includes a central heating radiator. The second bedroom features a built-in wardrobe, a central heating radiator, and a double-glazed window to the front elevation. The family bathroom is fitted with a three-piece suite comprising a bath with a shower over, a wash hand basin, and a low-level WC. A double-glazed window to the side elevation and an electric extractor fan complete the room.