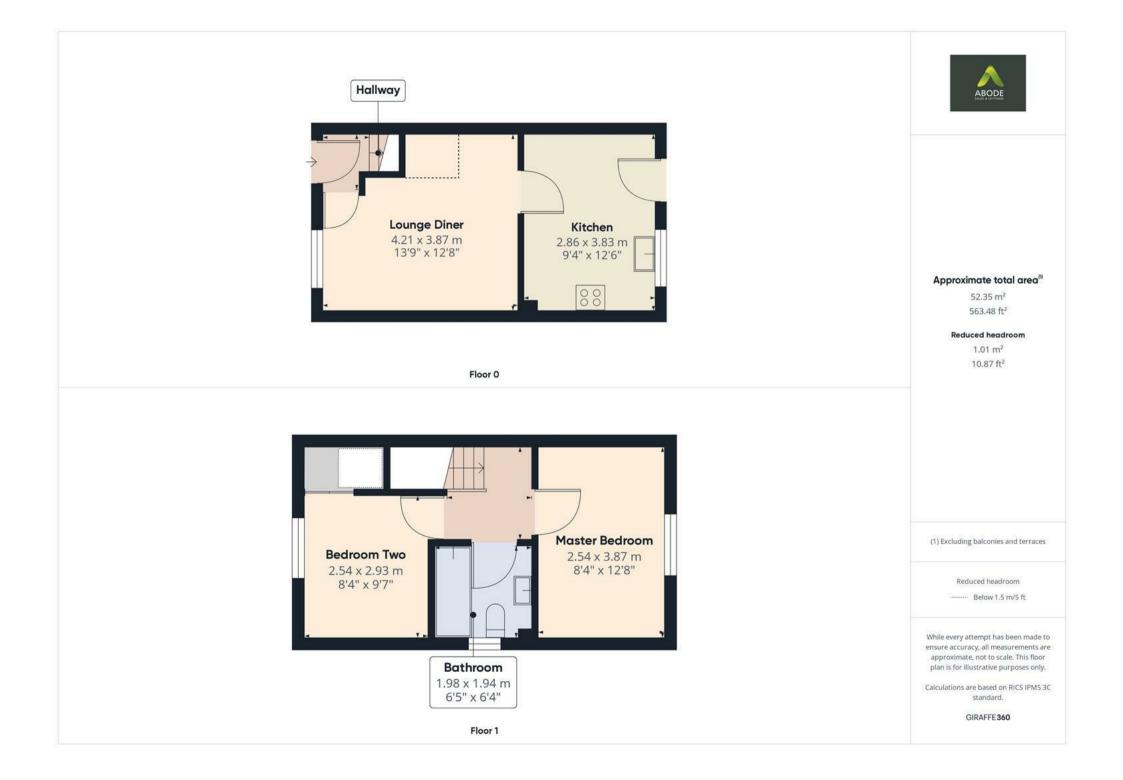

### Accommodation

Ground Floor:

The property is accessed via a front entrance door, opening into a welcoming hallway with stairs rising to the first floor. A door leads into the bright living room, which features a double-glazed window to the front elevation, a central heating radiator, and ample space for seating. From the living room, a door provides access to the modern kitchen diner, fitted with an electric oven, gas hob, and extractor hood. The kitchen includes space for a washing machine, a sink with a mixer tap and drainer, and a dining area with room for a table and chairs. A double-glazed window overlooks the rear garden, and a door provides direct access outside.

#### First Floor:

The landing leads to two double bedrooms and a family bathroom. The master bedroom enjoys views of the rear garden through a double-glazed window and includes a central heating radiator. The second bedroom features a built-in wardrobe, a central heating radiator, and a double-glazed window to the front elevation. The family bathroom is fitted with a three-piece suite comprising a bath with a shower over, a wash hand basin, and a low-level WC. A double-glazed window to the side elevation and an electric extractor fan complete the room.