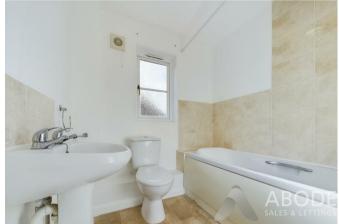

#### First Floor:

The landing leads to two double bedrooms and a family bathroom. The master bedroom enjoys views of the rear garden through a double-glazed window and includes a central heating radiator. The second bedroom features a built-in wardrobe, a central heating radiator, and a double-glazed window to the front elevation. The family bathroom is fitted with a three-piece suite comprising a bath with a shower over, a wash hand basin, and a low-level WC. A double-glazed window to the side elevation and an electric extractor fan complete the room.