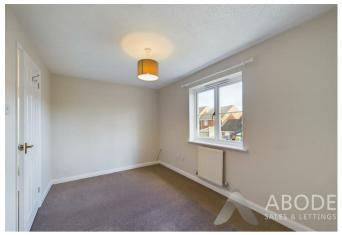

#### First Floor:

The landing leads to two double bedrooms and a family bathroom. The master bedroom enjoys views of the rear garden through a double-glazed window and includes a central heating radiator. The second bedroom features a built-in wardrobe, a central heating radiator, and a double-glazed window to the front elevation. The family bathroom is fitted with a three-piece suite comprising a bath with a shower over, a wash hand basin, and a low-level WC. A double-glazed window to the side elevation and an electric extractor fan complete the room.