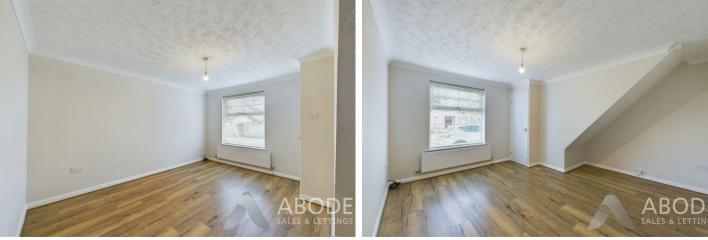

### Accommodation

Ground Floor:

The property is accessed via a front entrance door, opening into a welcoming hallway with stairs rising to the first floor. A door leads into the bright living room, which features a double-glazed window to the front elevation, a central heating radiator, and ample space for seating. From the living room, a door provides access to the modern kitchen diner, fitted with an electric oven, gas hob, and extractor hood. The kitchen includes space for a washing machine, a sink with a mixer tap and drainer, and a dining area with room for a table and chairs. A double-glazed window overlooks the rear garden, and a door provides direct access outside.

#### First Floor:

The landing leads to two double bedrooms and a family bathroom. The master bedroom enjoys views of the rear garden through a double-glazed window and includes a central heating radiator. The second bedroom features a built-in wardrobe, a central heating radiator, and a double-glazed window to the front elevation. The family bathroom is fitted with a three-piece suite comprising a bath with a shower over, a wash hand basin, and a low-level WC. A double-glazed window to the side elevation and an electric extractor fan complete the room.