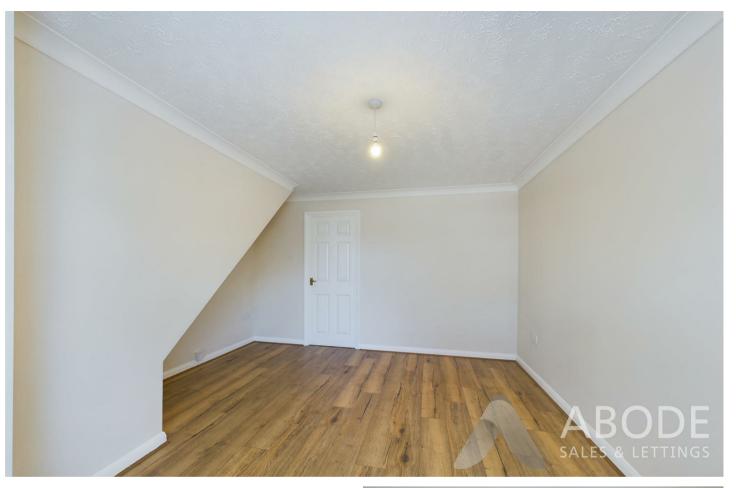

#### First Floor:

The landing leads to two double bedrooms and a family bathroom. The master bedroom enjoys views of the rear garden through a double-glazed window and includes a central heating radiator. The second bedroom features a built-in wardrobe, a central heating radiator, and a double-glazed window to the front elevation. The family bathroom is fitted with a three-piece suite comprising a bath with a shower over, a wash hand basin, and a low-level WC. A double-glazed window to the side elevation and an electric extractor fan complete the room.