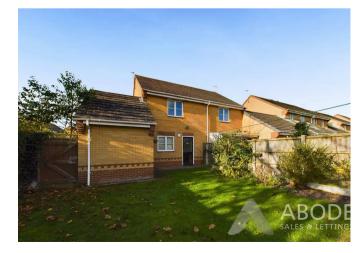

#### Outside:

To the front, the property offers a driveway providing off-street parking and access to the garage, along with a pathway leading to the front entrance, which is sheltered by a canopy porch. The rear garden is mainly laid to lawn, with a patio area

ideal for outdoor seating and entertaining. Enclosed by timber fencing, the garden also benefits from a gated side passage leading to the front of the property and access to the garage.