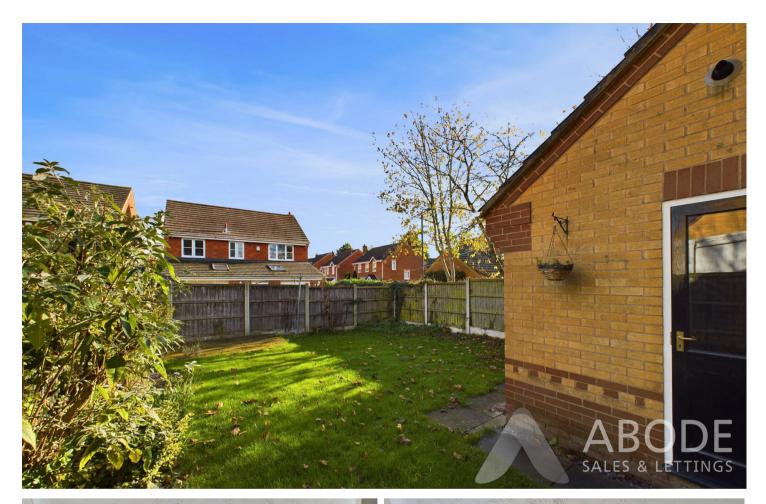

#### Outside:

To the front, the property offers a driveway providing off-street parking and access to the garage, along with a pathway leading to the front entrance, which is sheltered by a canopy porch. The rear garden is mainly laid to lawn, with a patio area

ideal for outdoor seating and entertaining. Enclosed by timber fencing, the garden also benefits from a gated side passage leading to the front of the property and access to the garage.