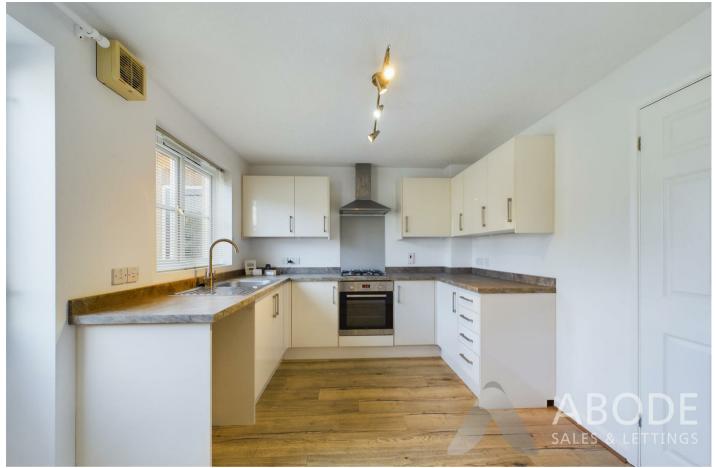

### Accommodation

Ground Floor:

The property is accessed via a front entrance door, opening into a welcoming hallway with stairs rising to the first floor. A door leads into the bright living room, which features a double-glazed window to the front elevation, a central heating radiator, and ample space for seating. From the living room, a door provides access to the modern kitchen diner, fitted with an electric oven, gas hob, and extractor hood. The kitchen includes space for a washing machine, a sink with a mixer tap and drainer, and a dining area with room for a table and chairs. A double-glazed window overlooks the rear garden, and a door provides direct access outside.