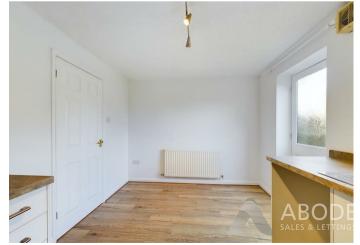

### Accommodation

Ground Floor:

The property is accessed via a front entrance door, opening into a welcoming hallway with stairs rising to the first floor. A door leads into the bright living room, which features a double-glazed window to the front elevation, a central heating radiator, and ample space for seating. From the living room, a door provides access to the modern kitchen diner, fitted with an electric oven, gas hob, and extractor hood. The kitchen includes space for a washing machine, a sink with a mixer tap and drainer, and a dining area with room for a table and chairs. A double-glazed window overlooks the rear garden, and a door provides direct access outside.