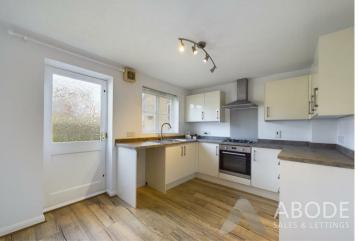

### Accommodation

Ground Floor:

The property is accessed via a front entrance door, opening into a welcoming hallway with stairs rising to the first floor. A door leads into the bright living room, which features a double-glazed window to the front elevation, a central heating radiator, and ample space for seating. From the living room, a door provides access to the modern kitchen diner, fitted with an electric oven, gas hob, and extractor hood. The kitchen includes space for a washing machine, a sink with a mixer tap and drainer, and a dining area with room for a table and chairs. A double-glazed window overlooks the rear garden, and a door provides direct access outside.