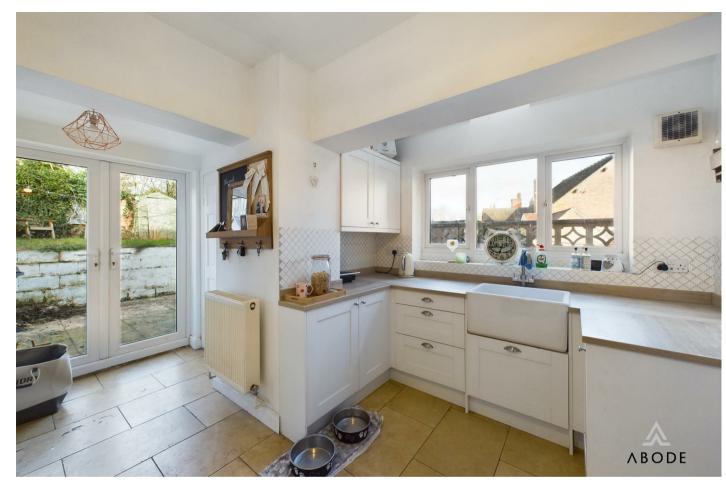

# UTILITY AREA

Fitted units and work surface, plumbing and space for a washing machine, space for a tumble dryer, tiled floor, radiator, upvc double glazed double doors onto the garden and a door to the cloakroom.

# OUTSIDE

Steps upto a front lawn and side access to the enclosed rear garden offering a paved patio and rasied lawn.