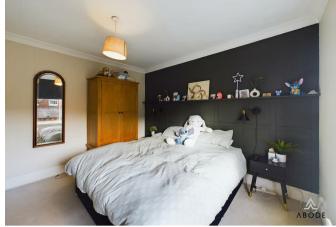

CLOAKROOM Low flush wc, wash hand basin, tiled floor.

FIRST FLOOR LANDING Stairs to the second floor and a radiator.

BEDROOM I I2' x I2; Window to front and radiator.

#### BEDROOM 2 9' 4'' x 8

Upvc double glazed window to rear, radiator.