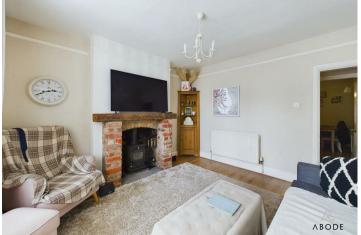

# LOUNGE

Box window to the front elevation, feature log burner with exposed brick and a timber mantle and a radiator.