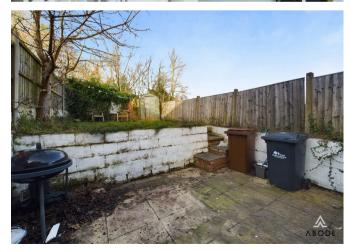

# OUTSIDE

Steps upto a front lawn and side access to the enclosed rear garden offering a paved patio and rasied lawn.