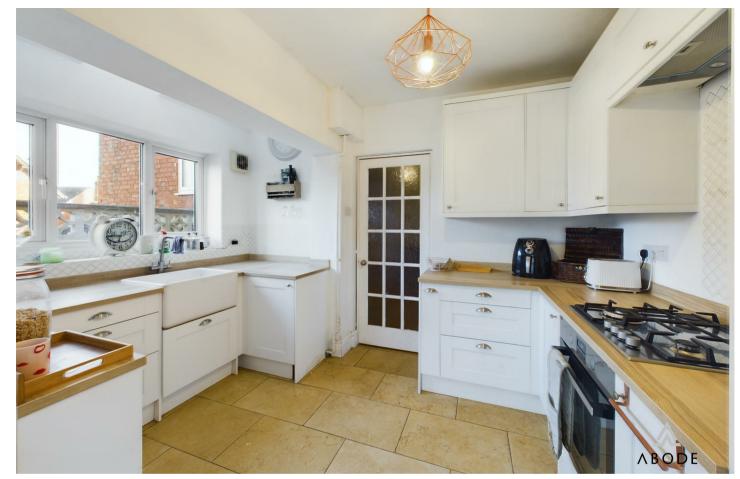

#### KITCHEN 8'9 x I2'I

Fitted wall mounted, base and drawer units with work surfaces and a sink and drainer unit. Fitted electric oven with five ring gas hob and an extractor hood. Integrated fridge/freezer, plumbing and space for a dishwasher. Sky light window and upvc double glazed window to the side and a tiled floor.