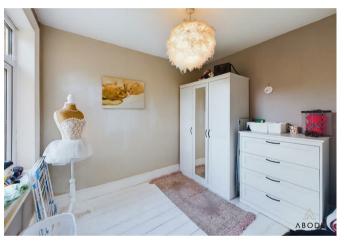

umbing and space for a dishwasher. Sky light window and upvc double glazed window to the side and a tiled floor.

# UTILITY AREA

Fitted units and work surface, plumbing and space for a washing machine, space for a tumble dryer, tiled floor, radiator, upvc double glazed double doors onto the garden and a door to the cloakroom.

CLOAKROOM Low flush wc, wash hand basin, tiled floor.

FIRST FLOOR LANDING Stairs to the second floor and a radiator.

BEDROOM I I2' x I2; Window to front and radiator.



#### BEDROOM 2 9' 4'' x 8

Upvc double glazed window to rear, radiator.

# BATHROOM

Refitted bathroom comprising a free standing bath, corner shower cubicle with rainfall shower head and hand held shower, low flush wc, wash hand basin, radiator and upvc double glazed window.

SECOND FLOOR





















# **BEDROOM 3**

ll' x 9' 4"

Two double glazed velux skylights and a radiator.

# OUTSIDE

Steps upto a front lawn and side access to the enclosed rear garden offering a paved patio and rasied lawn.





# Energy Efficiency Rating





https://www.abodemidlands.co.ul

These particulars, whilst believed to be accurate are set out as a general outline only for guidance and do not constitute any part of an offer or contract. Intending purchasers should not rely on them as statements of representation of fact, but must satisfy themselves by inspection or otherwise as to their accuracy. No person in this firms employment has the authority to make or give any representation or warranty in respect of the property.