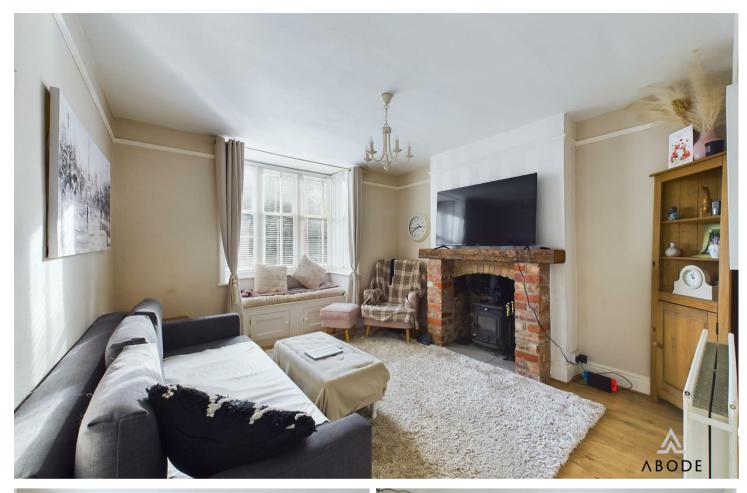

# LOUNGE

Box window to the front elevation, feature log burner with exposed brick and a timber mantle and a radiator.