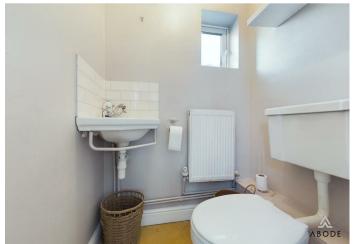

CLOAKROOM Low flush wc, wash hand basin, tiled floor.

FIRST FLOOR LANDING Stairs to the second floor and a radiator.

BEDROOM I I2' x I2; Window to front and radiator.