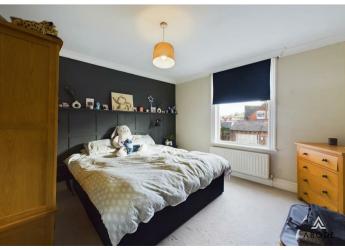

CLOAKROOM Low flush wc, wash hand basin, tiled floor.

FIRST FLOOR LANDING Stairs to the second floor and a radiator.

BEDROOM I I2' x I2; Window to front and radiator.