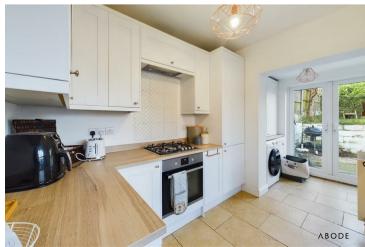

#### KITCHEN 8'9 x I2'I

Fitted wall mounted, base and drawer units with work surfaces and a sink and drainer unit. Fitted electric oven with five ring gas hob and an extractor hood. Integrated fridge/freezer, plumbing and space for a dishwasher. Sky light window and upvc double glazed window to the side and a tiled floor.

# UTILITY AREA

Fitted units and work surface, plumbing and space for a washing machine, space for a tumble dryer, tiled floor, radiator, upvc double glazed double doors onto the garden and a door to the cloakroom.