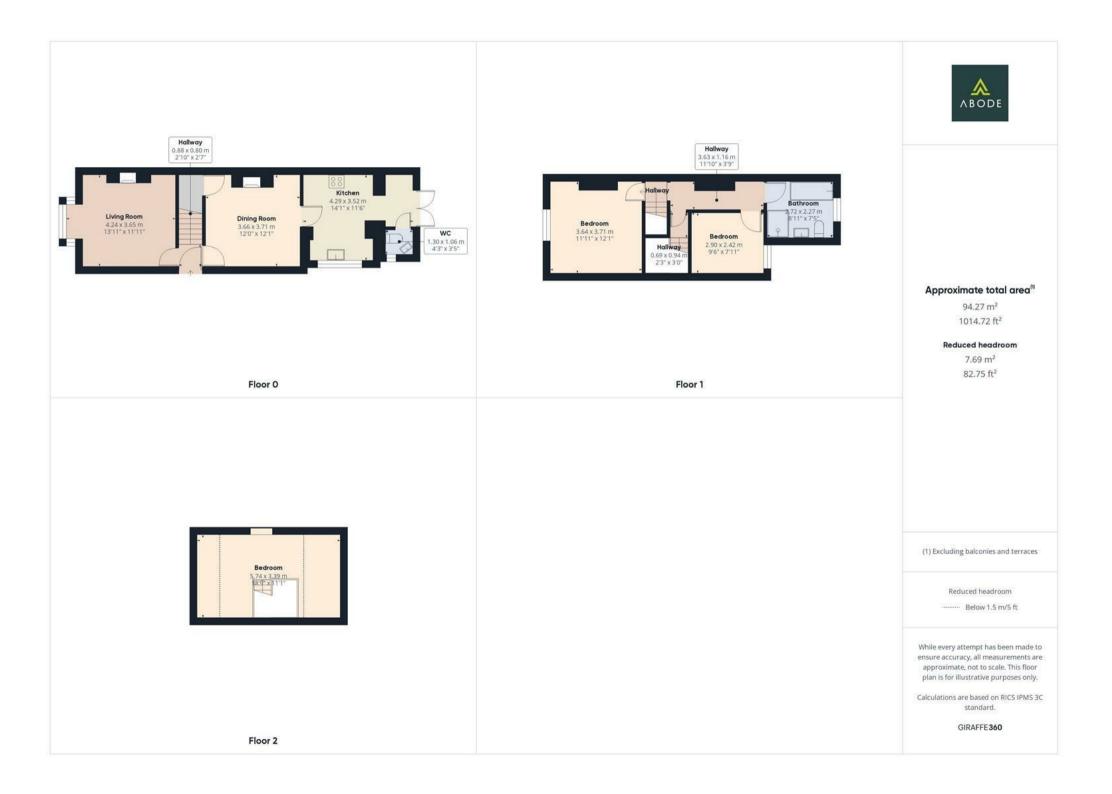

Monk Street, Burton On Trent, Tutbury, DEI3 9NA **£270,000** 

https://www.abodemidlands.co.uk

\*\*\*\* STUNNING PERIOD THREE BEDROOM PROPERTY WITH EXTENDED KITCHEN IN THE HEART OF TUTBURY \*\*\*\* This

is a great opportunity to purchase a character property in beautiful condition offering a hall, lounge and seperate dining room both with log burners, extended fitted kitchen with utility area and quest cloakroom. The first floor offers two bedrooms and a refitted bathroom with free standing bath and a corner shower, the second floor is a converted loft with bedroom and study area. Front and rear gardens. INTERNAL VIEWING IS HIGHLY RECOMMENDED. NO CHAIN

### HALL

Side entrance door into the hall with stairs to the first floor and doors to –

# LOUNGE

Box window to the front elevation, feature log burner with exposed brick and a timber mantle and a radiator.

# **DINING ROOM**

12' x 12'

Feature log burner with exposed brick and a timber mantle, radiator, under stairs storage cupboard and a door to the kitchen.

#### KITCHEN 8'9 x I2'I

Fitted wall mounted, base and drawer units with work surfaces and a sink and drainer unit. Fitted electric oven with five ring gas hob and an extractor hood. Integrated fridge/freezer, plumbing and space for a dishwasher. Sky light window and upvc double glazed window to the side and a tiled floor.

# UTILITY AREA

Fitted units and work surface, plumbing and space for a washing machine, space for a tumble dryer, tiled floor, radiator, upvc double glazed double doors onto the garden and a door to the cloakroom.

CLOAKROOM Low flush wc, wash hand basin, tiled floor.

FIRST FLOOR LANDING Stairs to the second floor and a radiator.

BEDROOM I I2' x I2; Window to front and radiator.

#### BEDROOM 2 9' 4'' x 8

Upvc double glazed window to rear, radiator.

# BATHROOM

Refitted bathroom comprising a free standing bath, corner shower cubicle with rainfall shower head and hand held shower, low flush wc, wash hand basin, radiator and upvc double glazed window.

SECOND FLOOR

# **BEDROOM 3**

ll' x 9' 4"

Two double glazed velux skylights and a radiator.