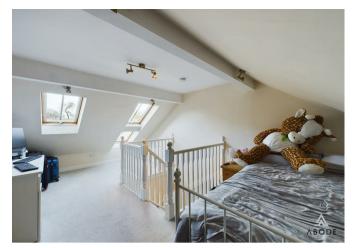

nd space for a dishwasher. Sky light window and upvc double glazed window to the side and a tiled floor.

# UTILITY AREA

Fitted units and work surface, plumbing and space for a washing machine, space for a tumble dryer, tiled floor, radiator, upvc double glazed double doors onto the garden and a door to the cloakroom.

CLOAKROOM Low flush wc, wash hand basin, tiled floor.

FIRST FLOOR LANDING Stairs to the second floor and a radiator.

BEDROOM I I2' x I2; Window to front and radiator.



#### BEDROOM 2 9' 4'' x 8

Upvc double glazed window to rear, radiator.

# BATHROOM

Refitted bathroom comprising a free standing bath, corner shower cubicle with rainfall shower head and hand held shower, low flush wc, wash hand basin, radiator and upvc double glazed window.

SECOND FLOOR





















# **BEDROOM 3**

ll' x 9' 4"

Two double glazed velux skylights and a radiator.

# OUTSIDE

Steps upto a front lawn and side access to the enclosed rear garden offering a paved patio and rasied lawn.





# Energy Efficiency Rating





https://www.abodemidlands.co.ul

These particulars, whilst believed to be accurate are set out as a general outline only for guidance and do not constitute any part of an offer or contract. Intending purchasers should not rely on them as statements of representation of fact, but must satisfy themselves by inspection or otherwise as to their accuracy. No person in this firms employment has the authority to make or give any representation or warranty in respect of the property.