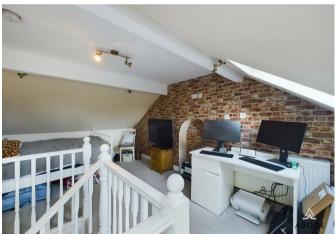

space for a dishwasher. Sky light window and upvc double glazed window to the side and a tiled floor.

# UTILITY AREA

Fitted units and work surface, plumbing and space for a washing machine, space for a tumble dryer, tiled floor, radiator, upvc double glazed double doors onto the garden and a door to the cloakroom.

CLOAKROOM Low flush wc, wash hand basin, tiled floor.

FIRST FLOOR LANDING Stairs to the second floor and a radiator.

BEDROOM I I2' x I2; Window to front and radiator.



#### BEDROOM 2 9' 4'' x 8

Upvc double glazed window to rear, radiator.

# BATHROOM

Refitted bathroom comprising a free standing bath, corner shower cubicle with rainfall shower head and hand held shower, low flush wc, wash hand basin, radiator and upvc double glazed window.

SECOND FLOOR





















# **BEDROOM 3**

ll' x 9' 4"

Two double glazed velux skylights and a radiator.

# OUTSIDE

Steps upto a front lawn and side access to the enclosed rear garden offering a paved patio and rasied lawn.





# Energy Efficiency Rating





https://www.abodemidlands.co.ul

These particulars, whilst believed to be accurate are set out as a general outline only for guidance and do not constitute any part of an offer or contract. Intending purchasers should not rely on them as statements of representation of fact, but must satisfy themselves by inspection or otherwise as to their accuracy. No person in this firms employment has the authority to make or give any representation or warranty in respect of the property.