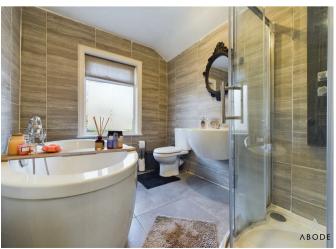

# BATHROOM

Refitted bathroom comprising a free standing bath, corner shower cubicle with rainfall shower head and hand held shower, low flush wc, wash hand basin, radiator and upvc double glazed window.