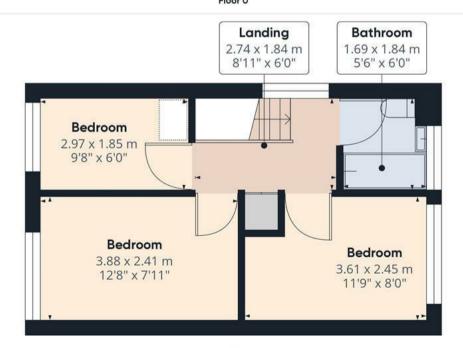

#### First Floor Description

The first-floor landing provides access to three well-proportioned bedrooms. The main bedroom is situated at the front of the property and enjoys a bright aspect. The second bedroom, also a double, overlooks the rear garden, while the third bedroom offers a flexible space for use as a guest room, nursery, or office. The modern family bathroom is fitted with a three-piece suite, including a paneled bath with shower over, a pedestal wash basin, and a low-level WC.

# Approximate total area<sup>(1)</sup>

61.95 m<sup>2</sup> 666.82 ft<sup>2</sup>

Floor 1

(1) Excluding balconies and terraces

While every attempt has been made to ensure accuracy, all measurements are approximate, not to scale. This floor plan is for illustrative purposes only.