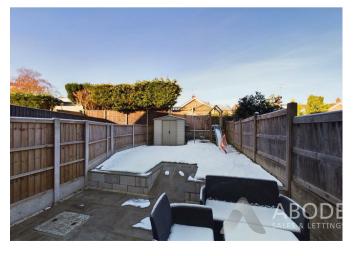

Externally, the property benefits from a driveway providing ample off-road parking, a generous rear garden with a patio, and a lawned area.

## **Outside Description**

To the front, a driveway provides ample off-road parking, while a shared passageway offers access to the rear garden. The enclosed rear garden features a spacious patio seating area, perfect for outdoor dining, and a lawned area for relaxation. A storage unit completes the outdoor space, providing practical storage solutions.