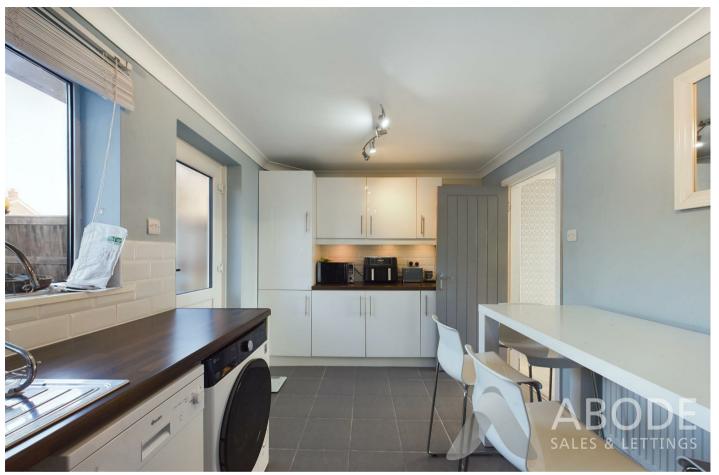

## **Ground Floor Description**

The property opens into a welcoming entrance hall with stairs rising to the first floor. The spacious reception room enjoys a bright aspect with a large window to the front elevation. The modern dining kitchen is located at the rear, offering an array of wall and base units, an integrated electric fan oven with an induction hob and extractor, a stainless-steel sink and drainer, plumbing for both a washing machine and dishwasher, and space for a fridge/freezer. The kitchen also features a useful under-stairs storage cupboard and a rear-facing window overlooking the garden.