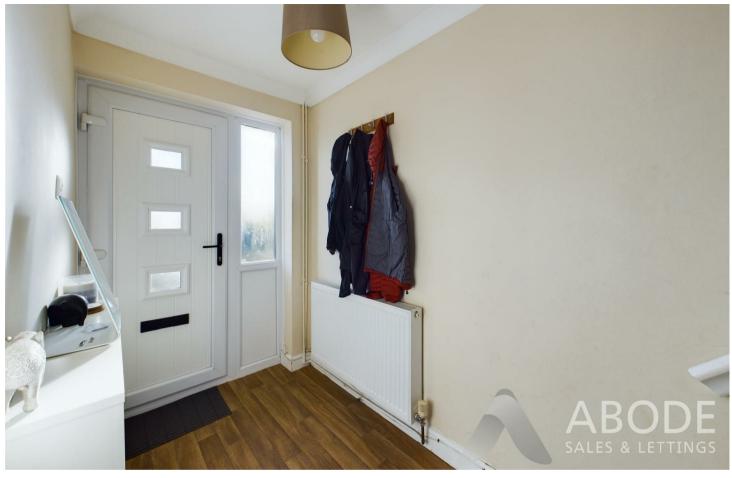

## **Ground Floor Description**

The property opens into a welcoming entrance hall with stairs rising to the first floor. The spacious reception room enjoys a bright aspect with a large window to the front elevation. The modern dining kitchen is located at the rear, offering an array of wall and base units, an integrated electric fan oven with an induction hob and extractor, a stainless-steel sink and drainer, plumbing for both a washing machine and dishwasher, and space for a fridge/freezer. The kitchen also features a useful under-stairs storage cupboard and a rear-facing window overlooking the garden.