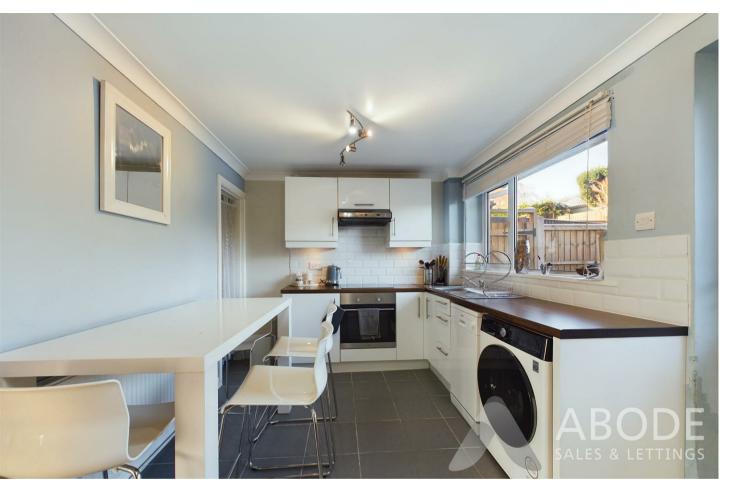

## **Ground Floor Description**

The property opens into a welcoming entrance hall with stairs rising to the first floor. The spacious reception room enjoys a bright aspect with a large window to the front elevation. The modern dining kitchen is located at the rear, offering an array of wall and base units, an integrated electric fan oven with an induction hob and extractor, a stainless-steel sink and drainer, plumbing for both a washing machine and dishwasher, and space for a fridge/freezer. The kitchen also features a useful under-stairs storage cupboard and a rear-facing window overlooking the garden.