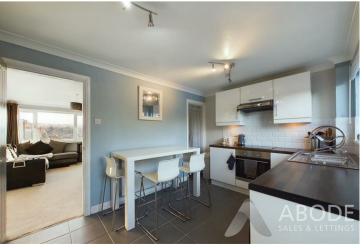

## **Ground Floor Description**

The property opens into a welcoming entrance hall with stairs rising to the first floor. The spacious reception room enjoys a bright aspect with a large window to the front elevation. The modern dining kitchen is located at the rear, offering an array of wall and base units, an integrated electric fan oven with an induction hob and extractor, a stainless-steel sink and drainer, plumbing for both a washing machine and dishwasher, and space for a fridge/freezer. The kitchen also features a useful under-stairs storage cupboard and a rear-facing window overlooking the garden.