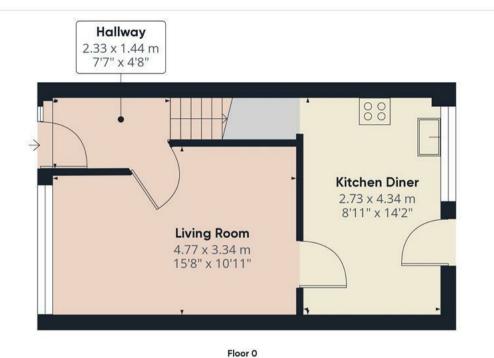

#### Accommodation

## **Ground Floor Description**

The property opens into a welcoming entrance hall with stairs rising to the first floor. The spacious reception room enjoys a bright aspect with a large window to the front elevation. The modern dining kitchen is located at the rear, offering an array of wall and base units, an integrated electric fan oven with an induction hob and extractor, a stainless-steel sink and drainer, plumbing for both a washing machine and dishwasher, and space for a fridge/freezer. The kitchen also features a useful under-stairs storage cupboard and a rear-facing window overlooking the garden.