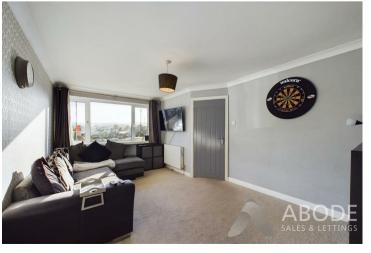

## **Ground Floor Description**

The property opens into a welcoming entrance hall with stairs rising to the first floor. The spacious reception room enjoys a bright aspect with a large window to the front elevation. The modern dining kitchen is located at the rear, offering an array of wall and base units, an integrated electric fan oven with an induction hob and extractor, a stainless-steel sink and drainer, plumbing for both a washing machine and dishwasher, and space for a fridge/freezer. The kitchen also features a useful under-stairs storage cupboard and a rear-facing window overlooking the garden.