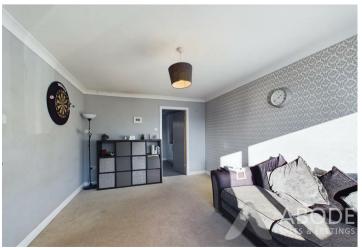

## **Ground Floor Description**

The property opens into a welcoming entrance hall with stairs rising to the first floor. The spacious reception room enjoys a bright aspect with a large window to the front elevation. The modern dining kitchen is located at the rear, offering an array of wall and base units, an integrated electric fan oven with an induction hob and extractor, a stainless-steel sink and drainer, plumbing for both a washing machine and dishwasher, and space for a fridge/freezer. The kitchen also features a useful under-stairs storage cupboard and a rear-facing window overlooking the garden.