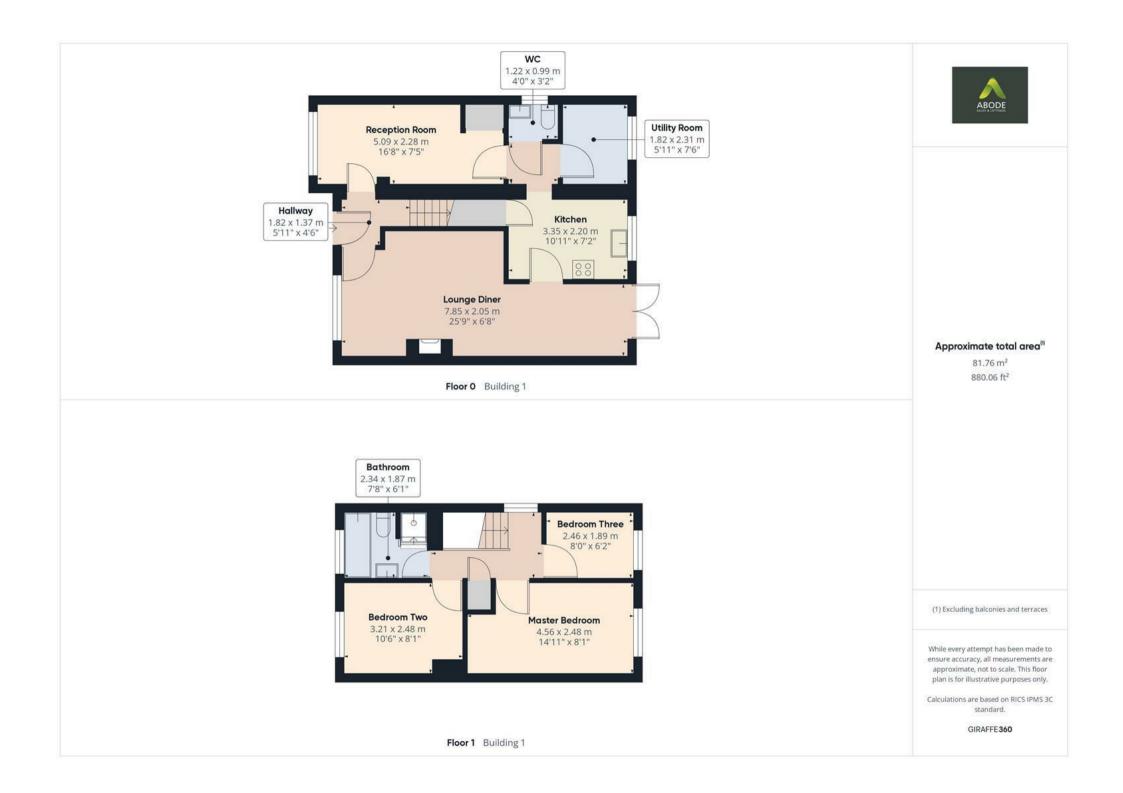

Ludgate Street, Tutbury, DEI3 9NG Asking Price £350,000

https://www.abodemidlands.co.uk

Situated on a generous plot in the heart of the sought-after village of Tutbury, this charming three-bedroom detached property offers an exceptional opportunity for comfortable family living with potential for further enhancement. Boasting a spacious driveway with ample parking, a detached double garage, and an expansive rear garden, this home combines practicality with a serene, village lifestyle. Inside, the accommodation includes a light-filled lounge diner perfect for family gatherings, a wellequipped fitted kitchen, and a versatile additional reception room. Upstairs, three wellproportioned bedrooms provide relaxing spaces, complemented by a contemporary family bathroom. With its superb location close to local amenities, schools, and excellent transport links, this property promises an ideal blend of convenience, comfort, and future potential. Viewing is highly recommended to appreciate all this home has to offer.