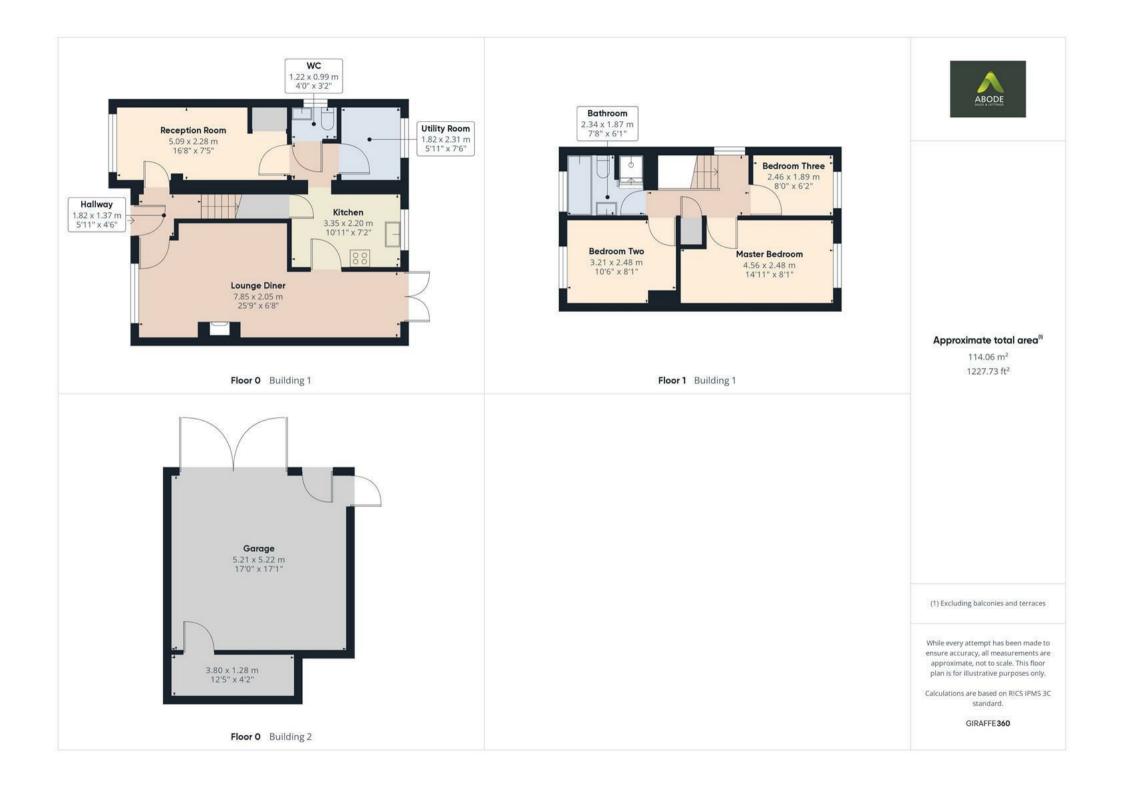

Ludgate Street, Tutbury, DEI3 9NG Asking Price £350,000

https://www.abodemidlands.co.uk

Situated on a generous plot in the heart of the sought-after village of Tutbury, this charming three-bedroom detached property offers an exceptional opportunity for comfortable family living with potential for further enhancement. Boasting a spacious driveway with ample parking, a detached double garage, and an expansive rear garden, this home combines practicality with a serene, village lifestyle. Inside, the accommodation includes a light-filled lounge diner perfect for family gatherings, a wellequipped fitted kitchen, and a versatile additional reception room. Upstairs, three wellproportioned bedrooms provide relaxing spaces, complemented by a contemporary family bathroom. With its superb location close to local amenities, schools, and excellent transport links, this property promises an ideal blend of convenience, comfort, and future potential. Viewing is highly recommended to appreciate all this home has to offer.