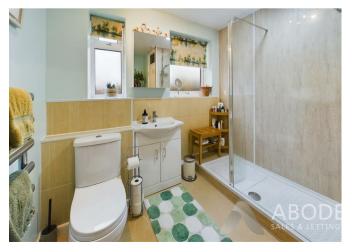

# **SHOWER ROOM**

Walk in shower, vanity sink unit with wash hand basin and storage under, low flush wc, radiator airing cupboard and upvc double glazed window.