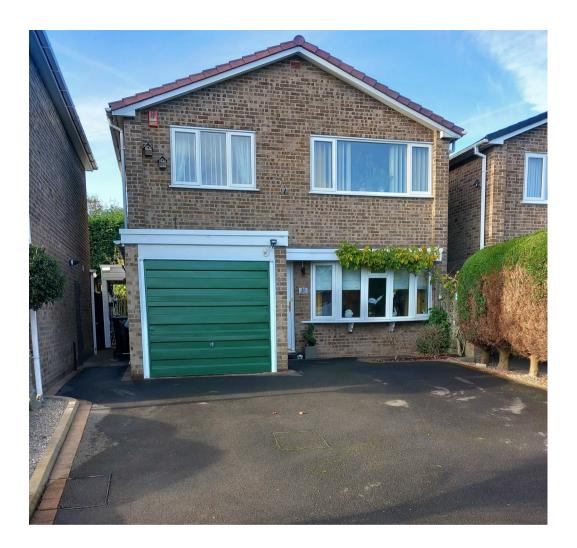

\*\*\* IMMACULATE DETACHED PROPERTY WITH A CONSERVATORY \*\*\*\* This is an impressive family home located in a popular part of Littleover and must be viewed to be fully appreciated. In brief the property offers a porch and hall, lounge diner, conservatory and a modern fitted kitchen, side porch. Three first floor bedrooms and a shower room. ample parking to the front, single garage, enclosed established rear garden with sheds and greenhouse. The property is conveniently located for access to the A38, A50, amenities of Heatherton, Littleover and Mickleover villages and is close to Derby Royal Hospital. It is also in the Littleover Community School catchment area which is a short walk away. Potential to extend to the front and rear subject to

# **OUTSIDE**

Ample parking to the front and a single garage, side gated access to the enclosed rear garden offering a paved patio area, shaped lawns, well stocked borders and raised beds perfect for vegetables. There are two garden sheds and a greenhouse any of which can be removed if not required.