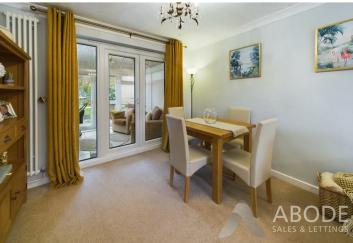

#### **LOUNGE DINER**

Feature electric fireplace with a modern surround, two radiators, upvc double glazed to the front and upvc double glazed door and side glazed panels into the conservatory.

### **CONSERVATORY**

Brick base, tiled floor and upvc double glazed windows and doors onto the garden.