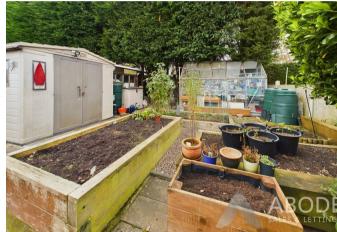

# **OUTSIDE**

Ample parking to the front and a single garage, side gated access to the enclosed rear garden offering a paved patio area, shaped lawns, well stocked borders and raised beds perfect for vegetables. There are two garden sheds and a greenhouse any of which can be removed if not required.