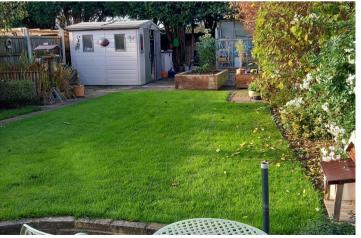

# **OUTSIDE**

Ample parking to the front and a single garage, side gated access to the enclosed rear garden offering a paved patio area, shaped lawns, well stocked borders and raised beds perfect for vegetables. There are two garden sheds and a greenhouse any of which can be removed if not required.