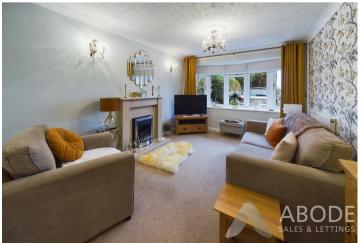

#### **LOUNGE DINER**

Feature electric fireplace with a modern surround, two radiators, upvc double glazed to the front and upvc double glazed door and side glazed panels into the conservatory.