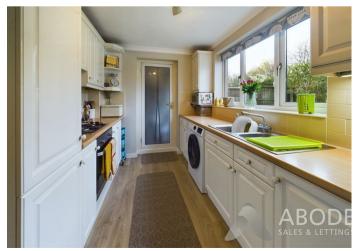

#### **KITCHEN**

Fitted wall mounted, base and drawer units with work surfaces and a one and a half bowl sink and drainer unit. Fitted electric oven with gas hob with extractor hood, integrated fridge freezer, plumbing and space for a washing machine, upvc double glazed window overlooking the garden. Door to the side porch and lounge diner.