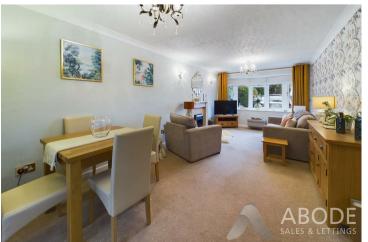

#### **LOUNGE DINER**

Feature electric fireplace with a modern surround, two radiators, upvc double glazed to the front and upvc double glazed door and side glazed panels into the conservatory.