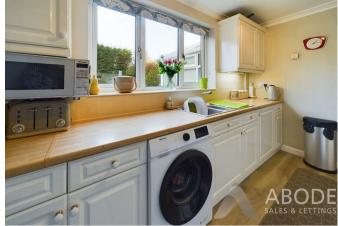

#### **KITCHEN**

Fitted wall mounted, base and drawer units with work surfaces and a one and a half bowl sink and drainer unit. Fitted electric oven with gas hob with extractor hood, integrated fridge freezer, plumbing and space for a washing machine, upvc double glazed window overlooking the garden. Door to the side porch and lounge diner.