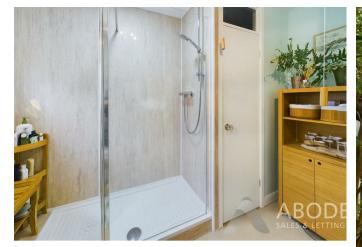

# **SHOWER ROOM**

Walk in shower, vanity sink unit with wash hand basin and storage under, low flush wc, radiator airing cupboard and upvc double glazed window.