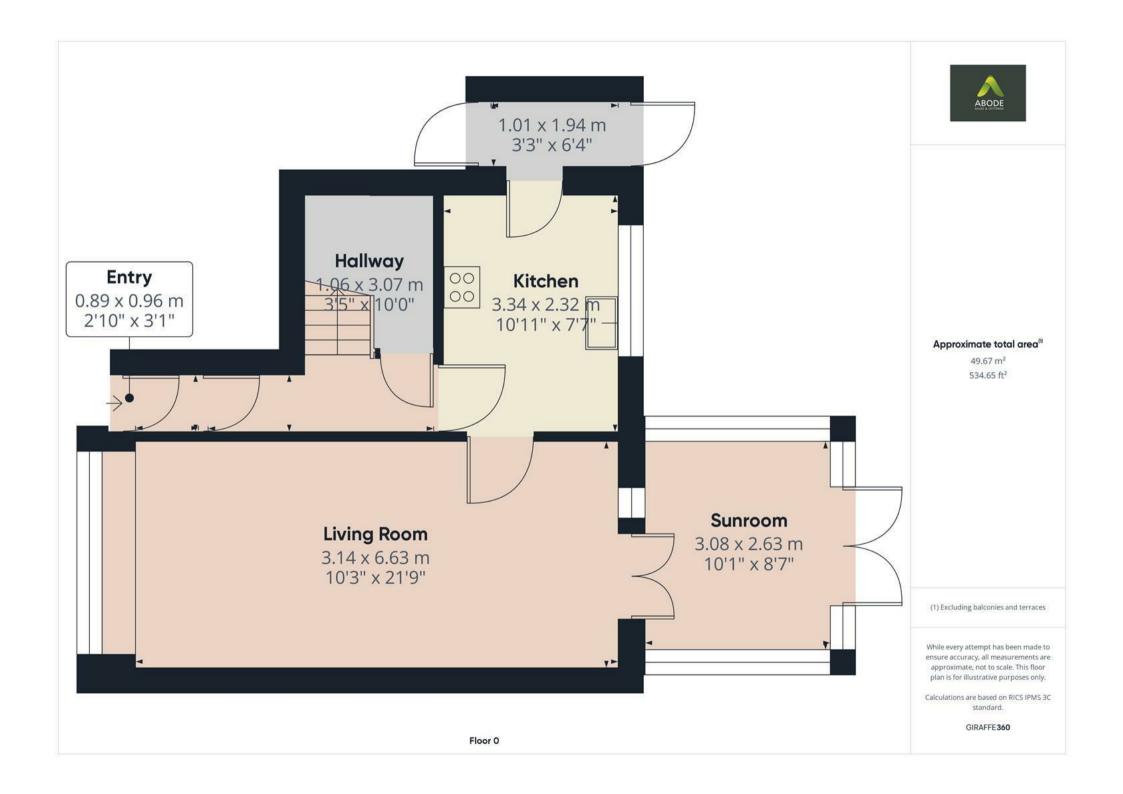

#### **PORCH**

Entrance door into porch with a door into the hall

#### HALL

Stairs to the first floor, radiator, storage cupboard and door to -

#### **KITCHEN**

Fitted wall mounted, base and drawer units with work surfaces and a one and a half bowl sink and drainer unit. Fitted electric oven with gas hob with extractor hood, integrated fridge freezer, plumbing and space for a washing machine, upvc double glazed window overlooking the garden. Door to the side porch and lounge diner.

#### SIDE PORCH

Useful storage space with doors to both aspects.

#### **LOUNGE DINER**

Feature electric fireplace with a modern surround, two radiators, upvc double glazed to the front and upvc double glazed door and side glazed panels into the conservatory.

### **CONSERVATORY**

Brick base, tiled floor and upvc double glazed windows and doors onto the garden.