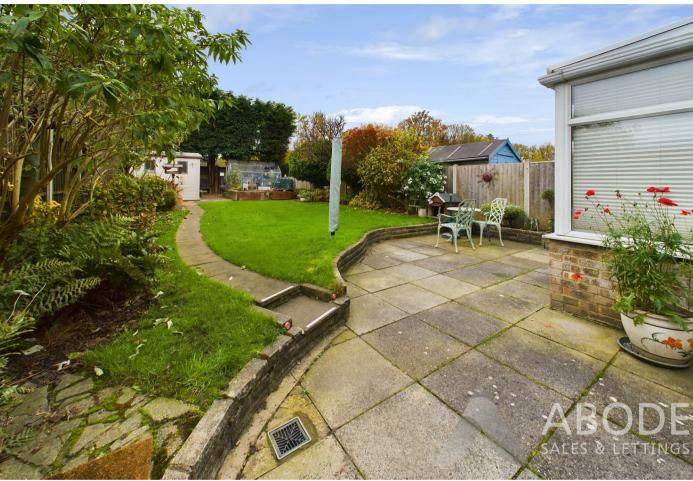

# **OUTSIDE**

Ample parking to the front and a single garage, side gated access to the enclosed rear garden offering a paved patio area, shaped lawns, well stocked borders and raised beds perfect for vegetables. There are two garden sheds and a greenhouse any of which can be removed if not required.