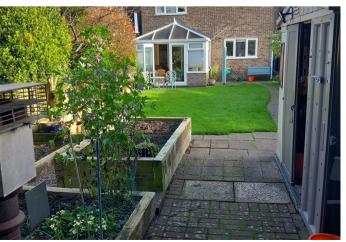

# **OUTSIDE**

Ample parking to the front and a single garage, side gated access to the enclosed rear garden offering a paved patio area, shaped lawns, well stocked borders and raised beds perfect for vegetables. There are two garden sheds and a greenhouse any of which can be removed if not required.