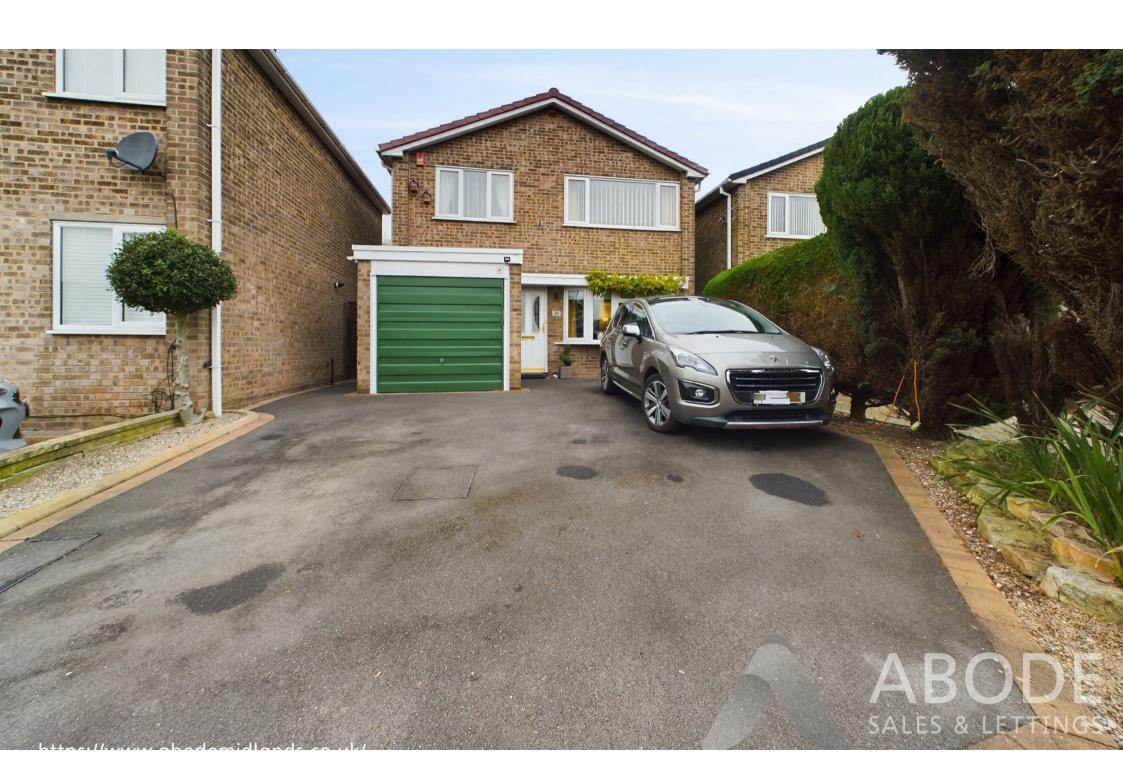

# **OUTSIDE**

Ample parking to the front and a single garage, side gated access to the enclosed rear garden offering a paved patio area, shaped lawns, well stocked borders and raised beds perfect for vegetables. There are two garden sheds and a greenhouse any of which can be removed if not required.