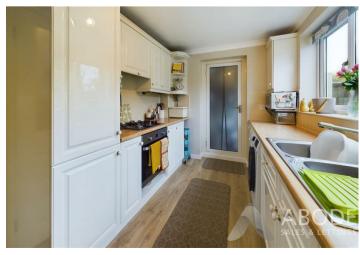

#### **KITCHEN**

Fitted wall mounted, base and drawer units with work surfaces and a one and a half bowl sink and drainer unit. Fitted electric oven with gas hob with extractor hood, integrated fridge freezer, plumbing and space for a washing machine, upvc double glazed window overlooking the garden. Door to the side porch and lounge diner.