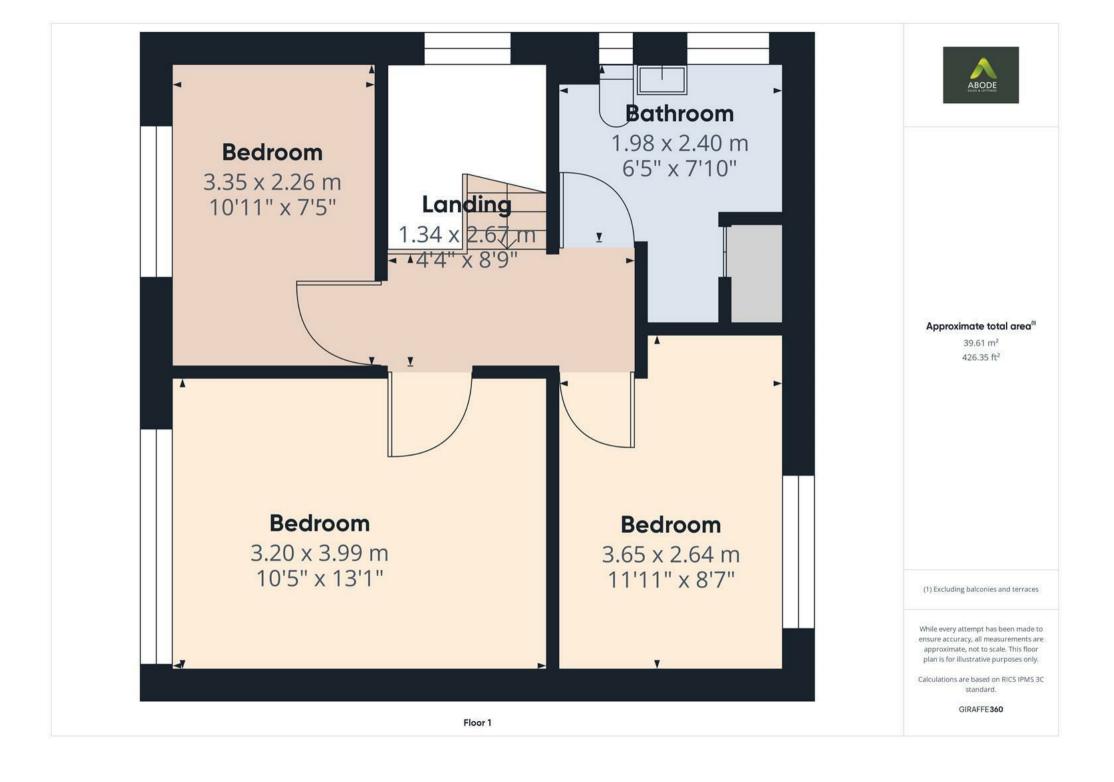

#### FIRST FLOOR LANDING

Doors to -

### **BEDROOM I**

Upvc double glazed window and a radiator.

### **BEDROOM 2**

Upvc double glazed window and a radiator.

# **BEDROOM 3**

Upvc double glazed window and a radiator.

# **SHOWER ROOM**

Walk in shower, vanity sink unit with wash hand basin and storage under, low flush wc, radiator airing cupboard and upvc double glazed window.