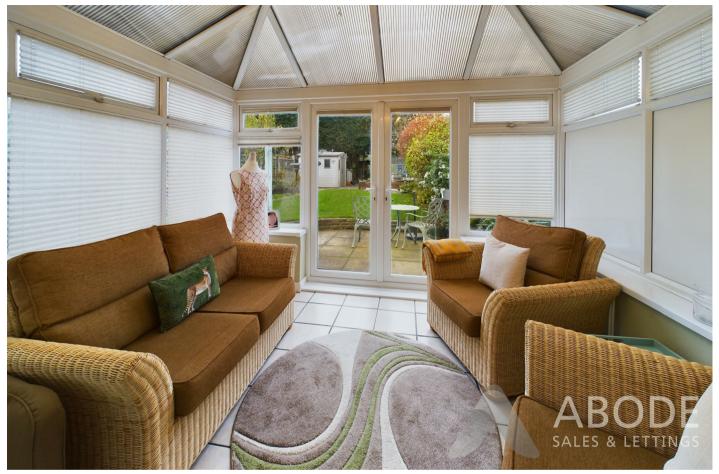

### **CONSERVATORY**

Brick base, tiled floor and upvc double glazed windows and doors onto the garden.