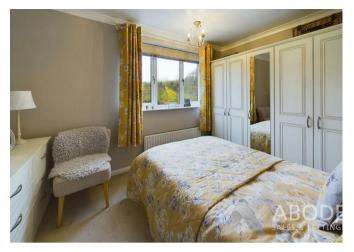

### **BEDROOM I**

Upvc double glazed window and a radiator.

### **BEDROOM 2**

Upvc double glazed window and a radiator.

# **BEDROOM 3**

Upvc double glazed window and a radiator.