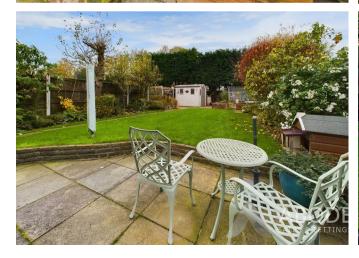

# **OUTSIDE**

Ample parking to the front and a single garage, side gated access to the enclosed rear garden offering a paved patio area, shaped lawns, well stocked borders and raised beds perfect for vegetables. There are two garden sheds and a greenhouse any of which can be removed if not required.