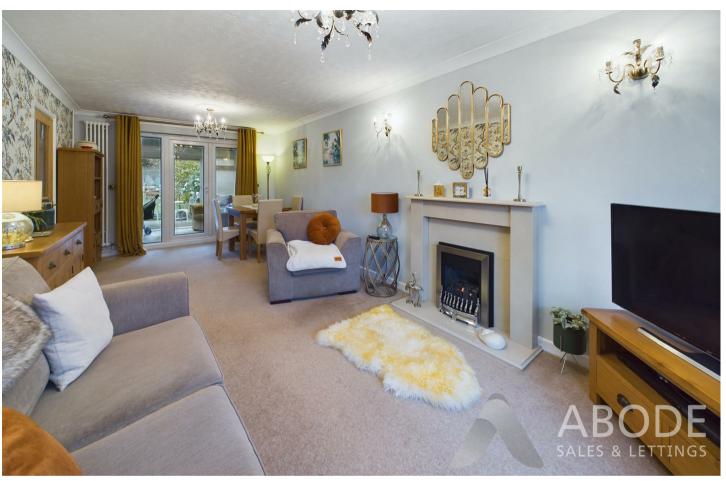

#### **LOUNGE DINER**

Feature electric fireplace with a modern surround, two radiators, upvc double glazed to the front and upvc double glazed door and side glazed panels into the conservatory.