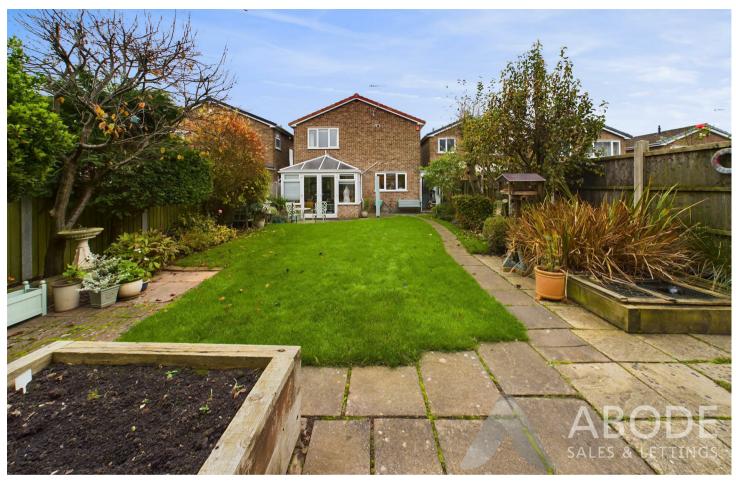

# **OUTSIDE**

Ample parking to the front and a single garage, side gated access to the enclosed rear garden offering a paved patio area, shaped lawns, well stocked borders and raised beds perfect for vegetables. There are two garden sheds and a greenhouse any of which can be removed if not required.