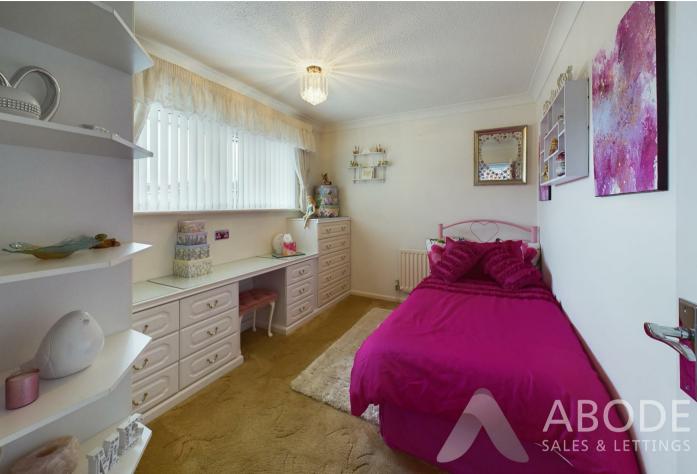

## Bedroom

With a UPVC double glazed window to the front elevation, featuring a range of built-in fitted wardrobes with mirrored fronts and storage drawers and central heating radiator.

#### Bedroom

With UPVC double glazed window to the rear elevation, with a range of base and eye-level wardrobes, drawers and dressing table and central heating radiator.