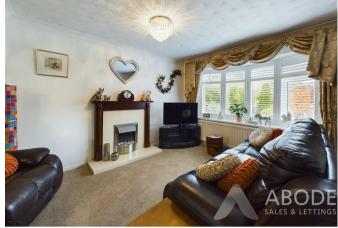

# Lounge Diner

With a UPVC double glazed bay window to the front elevation with built-in shutter blinds, the focal point of the room being the electric fireplace with a timber Adam surround, tiled backing and hearth, TV aerial point, two central heating radiators, smoke alarm, internal door leading to: