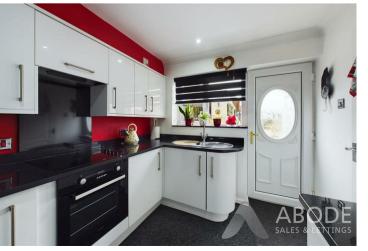

#### Kitchen

Featuring a range of matching base and eye level storage cupboards and drawers with granite drop edge preparation work surfaces and display cabinet units. A range of integrated appliances include a stainless steel sink and drainer with mixer tap, four ring electric hob, oven/grill, built-in extractor, fridge, washing machine and freezer, smoke alarm, UPVC double glazed window to the rear elevation and UPVC double glazed door leading to the rear patio.