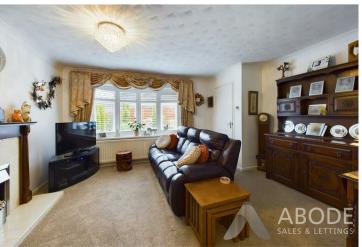

# Lounge Diner

With a UPVC double glazed bay window to the front elevation with built-in shutter blinds, the focal point of the room being the electric fireplace with a timber Adam surround, tiled backing and hearth, TV aerial point, two central heating radiators, smoke alarm, internal door leading to: