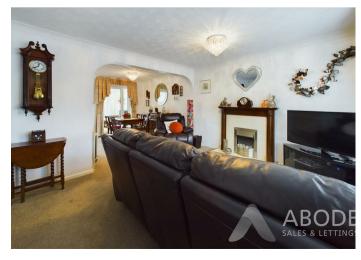

# Lounge Diner

With a UPVC double glazed bay window to the front elevation with built-in shutter blinds, the focal point of the room being the electric fireplace with a timber Adam surround, tiled backing and hearth, TV aerial point, two central heating radiators, smoke alarm, internal door leading to: