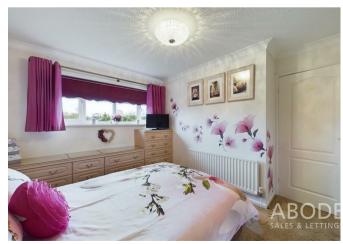

#### Bedroom

With UPVC double glazed window to the rear elevation, with a range of base and eye-level wardrobes, drawers and dressing table and central heating radiator.