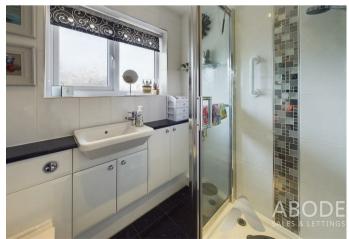

#### Shower Room

With a UPVC double glazed frosted glass window to the rear elevation, featuring a three-piece shower room suite comprising of low level to WC, wash hand basin with mixer tap, double shower cubicle with electric shower over and complementary tiling to both floor and wall coverings, chrome heated towel radiator and spotlighting to ceiling.