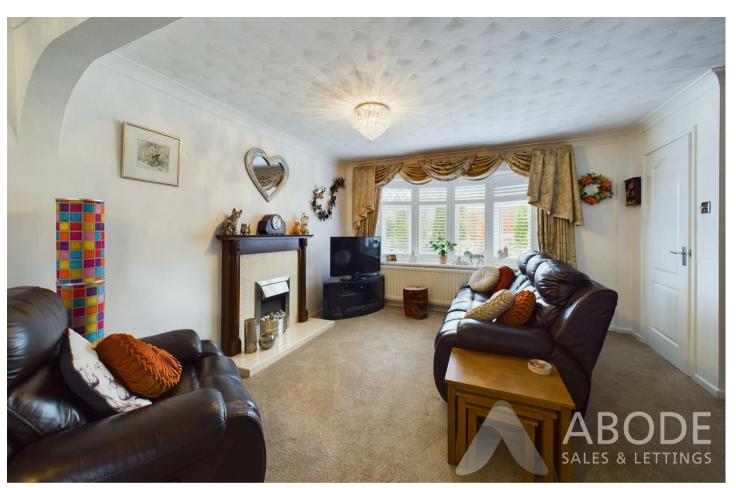

# Lounge Diner

With a UPVC double glazed bay window to the front elevation with built-in shutter blinds, the focal point of the room being the electric fireplace with a timber Adam surround, tiled backing and hearth, TV aerial point, two central heating radiators, smoke alarm, internal door leading to: