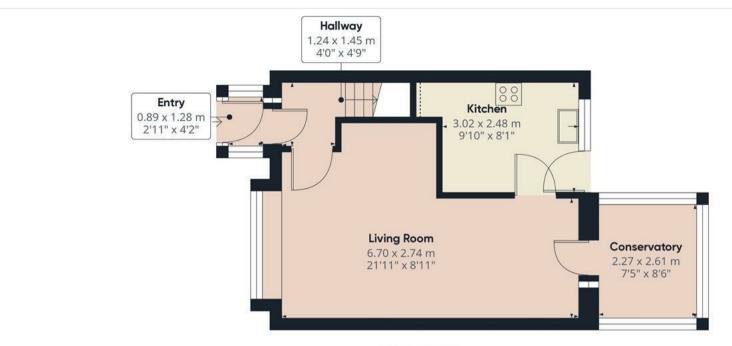

## **Entrance Porch**

With UPVC double glazed door leading into, UPVC double glazed windows to side elevations, internal door leading to:

## **Entrance Hall**

With staircase rising to the first floor landing, central heating radiator, thermostat, smoke alarm, internal door leading to:

# Lounge Diner

With a UPVC double glazed bay window to the front elevation with built-in shutter blinds, the focal point of the room being the electric fireplace with a timber Adam surround, tiled backing and hearth, TV aerial point, two central heating radiators, smoke alarm, internal door leading to:

#### Kitchen

Featuring a range of matching base and eye level storage cupboards and drawers with granite drop edge preparation work surfaces and display cabinet units. A range of integrated appliances include a stainless steel sink and drainer with mixer tap, four ring electric hob, oven/grill, built-in extractor, fridge, washing machine and freezer, smoke alarm, UPVC double glazed window to the rear elevation and UPVC double glazed door leading to the rear patio.

# Conservatory

With UPVC double glazed windows to both side and rear elevations, UPVC double glazed door leading to the rear garden and central heating radiator.