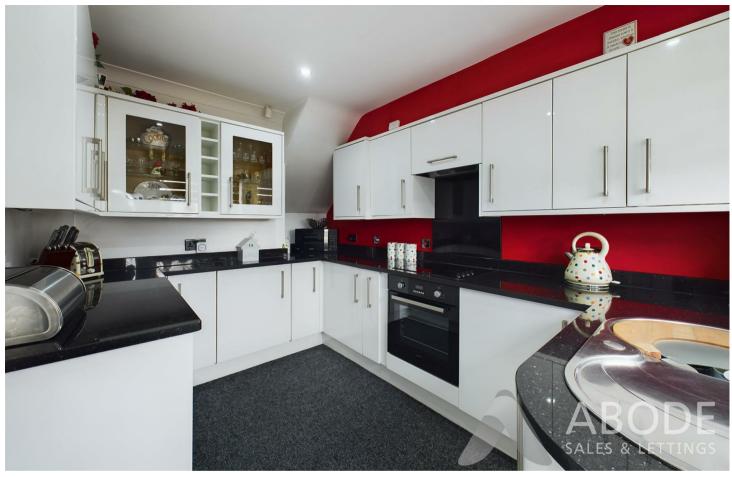

#### Kitchen

Featuring a range of matching base and eye level storage cupboards and drawers with granite drop edge preparation work surfaces and display cabinet units. A range of integrated appliances include a stainless steel sink and drainer with mixer tap, four ring electric hob, oven/grill, built-in extractor, fridge, washing machine and freezer, smoke alarm, UPVC double glazed window to the rear elevation and UPVC double glazed door leading to the rear patio.