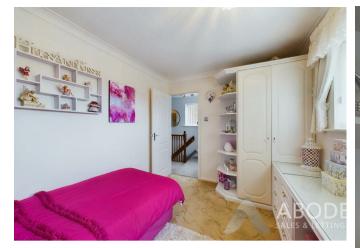

## Bedroom

With a UPVC double glazed window to the front elevation, central heating radiator, useful over stair storage cupboard with eye level shelving.