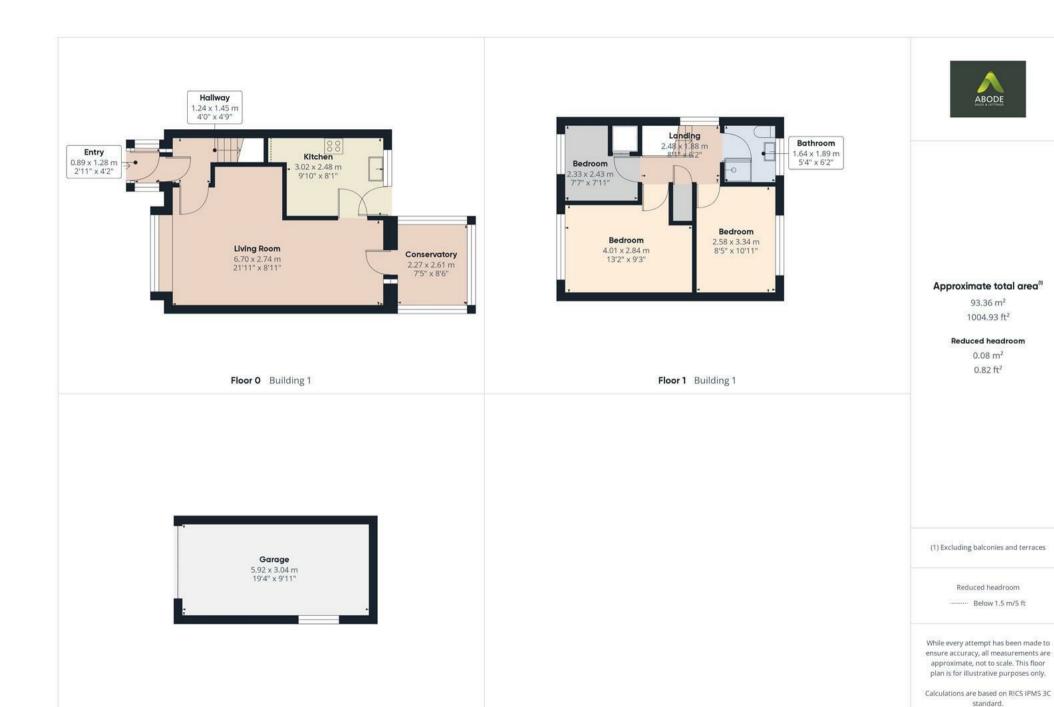

## **Entrance Porch**

With UPVC double glazed door leading into, UPVC double glazed windows to side elevations, internal door leading to:

## **Entrance Hall**

With staircase rising to the first floor landing, central heating radiator, thermostat, smoke alarm, internal door leading to:

# Lounge Diner

With a UPVC double glazed bay window to the front elevation with built-in shutter blinds, the focal point of the room being the electric fireplace with a timber Adam surround, tiled backing and hearth, TV aerial point, two central heating radiators, smoke alarm, internal door leading to:

#### Kitchen

Featuring a range of matching base and eye level storage cupboards and drawers with granite drop edge preparation work surfaces and display cabinet units. A range of integrated appliances include a stainless steel sink and drainer with mixer tap, four ring electric hob, oven/grill, built-in extractor, fridge, washing machine and freezer, smoke alarm, UPVC double glazed window to the rear elevation and UPVC double glazed door leading to the rear patio.

# Conservatory

With UPVC double glazed windows to both side and rear elevations, UPVC double glazed door leading to the rear garden and central heating radiator.

# Landing

With a UPVC double glazed window to the side elevation, access into loft space via loft hatch with pull down ladders, alarm system unit, airing cupboard housing the hot water tank with eye level shelving, internal doors lead to:

## Bedroom

With a UPVC double glazed window to the front elevation, featuring a range of built-in fitted wardrobes with mirrored fronts and storage drawers and central heating radiator.

#### Bedroom

With UPVC double glazed window to the rear elevation, with a range of base and eye-level wardrobes, drawers and dressing table and central heating radiator.

## Bedroom

With a UPVC double glazed window to the front elevation, central heating radiator, useful over stair storage cupboard with eye level shelving.

#### Shower Room

With a UPVC double glazed frosted glass window to the rear elevation, featuring a three-piece shower room suite comprising of low level to WC, wash hand basin with mixer tap, double shower cubicle with electric shower over and complementary tiling to both floor and wall coverings, chrome heated towel radiator and spotlighting to ceiling.

## Approximate total area®

75.25 m<sup>2</sup> 810 ft<sup>2</sup>

#### Reduced headroom

0.08 m<sup>2</sup> 0.82 ft<sup>2</sup>

(1) Excluding balconies and terraces

Reduced headroom

...... Below 1.5 m/5 ft

While every attempt has been made to ensure accuracy, all measurements are approximate, not to scale. This floor plan is for illustrative purposes only.

Calculations are based on RICS IPMS 3C standard.

GIRAFFE360

Floor 1 Building 1