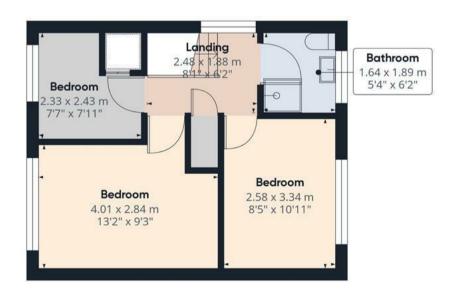

# Landing

With a UPVC double glazed window to the side elevation, access into loft space via loft hatch with pull down ladders, alarm system unit, airing cupboard housing the hot water tank with eye level shelving, internal doors lead to:

## Bedroom

With a UPVC double glazed window to the front elevation, featuring a range of built-in fitted wardrobes with mirrored fronts and storage drawers and central heating radiator.

#### Bedroom

With UPVC double glazed window to the rear elevation, with a range of base and eye-level wardrobes, drawers and dressing table and central heating radiator.

## Bedroom

With a UPVC double glazed window to the front elevation, central heating radiator, useful over stair storage cupboard with eye level shelving.

#### Shower Room

With a UPVC double glazed frosted glass window to the rear elevation, featuring a three-piece shower room suite comprising of low level to WC, wash hand basin with mixer tap, double shower cubicle with electric shower over and complementary tiling to both floor and wall coverings, chrome heated towel radiator and spotlighting to ceiling.

## Approximate total area®

75.25 m<sup>2</sup> 810 ft<sup>2</sup>