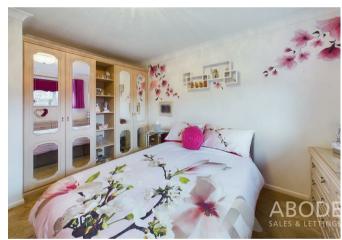

## Bedroom

With a UPVC double glazed window to the front elevation, featuring a range of built-in fitted wardrobes with mirrored fronts and storage drawers and central heating radiator.