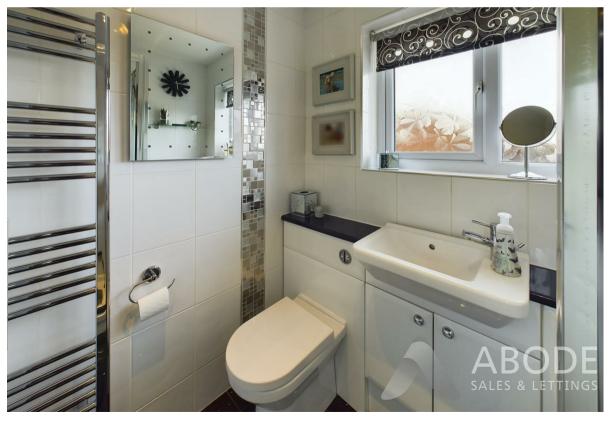

#### Shower Room

With a UPVC double glazed frosted glass window to the rear elevation, featuring a three-piece shower room suite comprising of low level to WC, wash hand basin with mixer tap, double shower cubicle with electric shower over and complementary tiling to both floor and wall coverings, chrome heated towel radiator and spotlighting to ceiling.