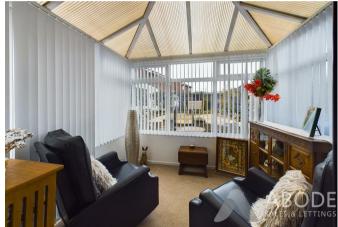

# Conservatory

With UPVC double glazed windows to both side and rear elevations, UPVC double glazed door leading to the rear garden and central heating radiator.