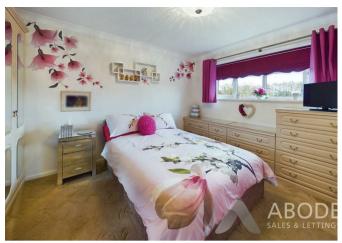

## Bedroom

With a UPVC double glazed window to the front elevation, featuring a range of built-in fitted wardrobes with mirrored fronts and storage drawers and central heating radiator.

#### Bedroom

With UPVC double glazed window to the rear elevation, with a range of base and eye-level wardrobes, drawers and dressing table and central heating radiator.

## Bedroom

With a UPVC double glazed window to the front elevation, central heating radiator, useful over stair storage cupboard with eye level shelving.