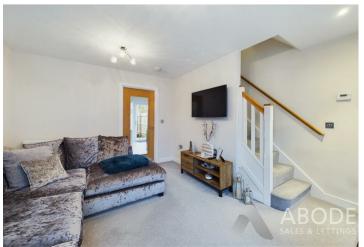

# **Ground Floor**

This delightful property welcomes you through a composite front entrance door into a bright and well-proportioned living room, featuring a doubleglazed window to the front elevation that fills the room with natural light. The living area includes a central heating radiator, stairs rising to the first floor, and a stylish door with a glazed panel leading through to the kitchen-diner. The kitchen-diner is thoughtfully designed with a range of matching wall and base units, ample space for a washing machine, and high-quality integrated appliances including an AEG electric oven, a four-ring gas hob with an AEG extractor fan, an integrated dishwasher, and a fridge freezer. The kitchen is complete with a sink and mixer tap, a straight-edge work surface, a doubleglazed window to the rear elevation, and a doubleglazed door leading out to the garden. A central heating radiator and a built-in storage cupboard enhance the space, while an additional door opens to a WC cloakroom, equipped with a wash hand basin with mixer tap, a vanity unit, low-level WC, a tiled splash back, a radiator, and a double-glazed window to the side.