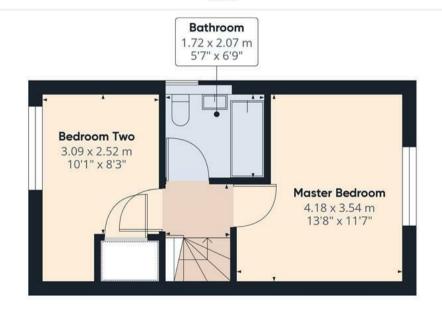

## First Floor

Ascending from the living room, the first-floor landing provides loft access and leads to the home's two spacious double bedrooms. The master bedroom, with its central heating radiator and double-glazed window overlooking the rear, has ample room for a double bed and additional furnishings. The second bedroom, accessed from the opposite side of the landing, includes a built-in storage cupboard, a central heating radiator, and a double-glazed window to the front elevation. Also on this floor, the family bathroom offers a stylish three-piece suite comprising a low-level WC, a wash hand basin with mixer tap, and a bathtub with mixer tap and gravity shower over. This modern space features partially tiled walls, recessed spot lighting, a heated ladder towel rail, and a double-glazed window to the side elevation.

## Approximate total area<sup>(1)</sup>

59.23 m<sup>2</sup> 637.55 ft<sup>2</sup>

(1) Excluding balconies and terraces

While every attempt has been made to ensure accuracy, all measurements are approximate, not to scale. This floor plan is for illustrative purposes only.

Calculations are based on RICS IPMS 3C standard.

GIRAFFE360

Floor 1