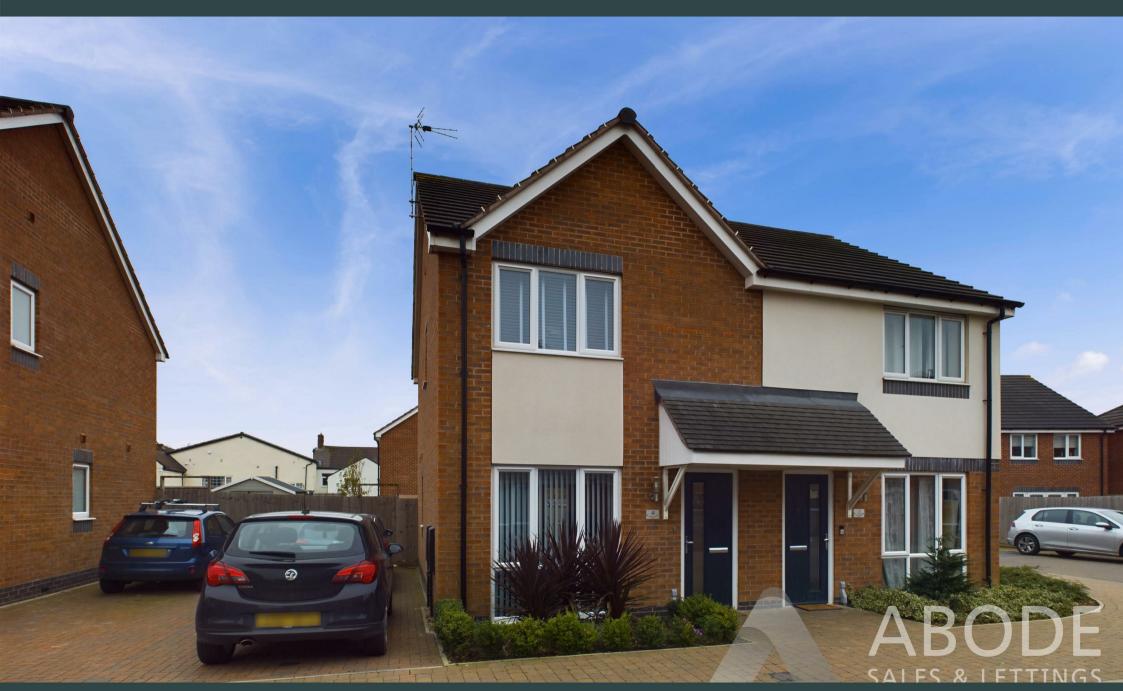

Mayflower Drive, DEI4 IQB Offers Over £200,000

This stunning two-bedroom semidetached property is located in a popular area and boasts a modern and stylish interior throughout. The home features a spacious driveway with parking for two cars and a generously sized, enclosed rear garden, perfect for outdoor relaxation or entertaining. Inside, the high-quality kitchen-diner is equipped with premium integrated appliances, ideal for contemporary living. The property includes a bright, well-proportioned living room and two comfortable double bedrooms, along with a modern three-piece family bathroom. Viewing is essential to appreciate the quality and appeal of this delightful home. Appointments are strictly by prior arrangement only.

### Outside

The property's exterior is equally impressive, featuring a charming front garden with a pathway leading to the front entrance door. To the side, a block-paved driveway offers convenient parking for two vehicles. At the rear, the enclosed garden is primarily laid to lawn, with a dedicated patio area ideal for outdoor dining and entertaining. The garden is enclosed by timber fencing, providing a secure and private outdoor space to enjoy throughout the seasons.