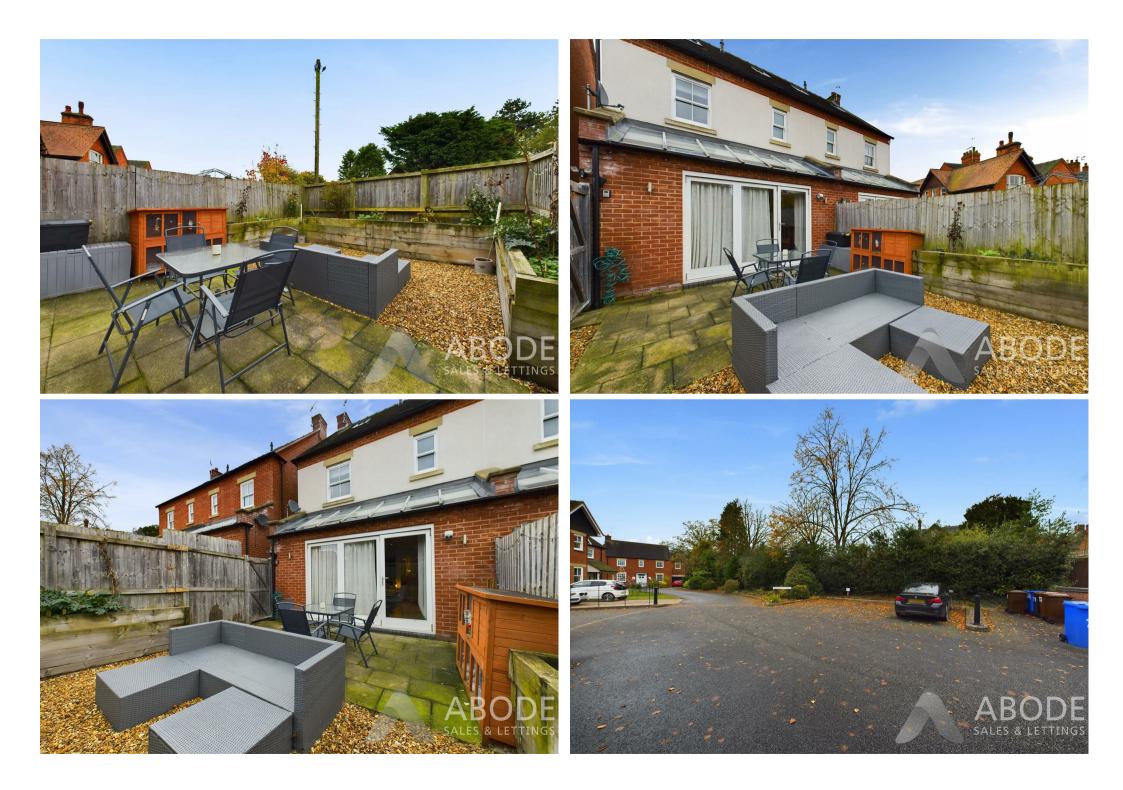

A beautifully presented four bedroom semidetached town house, located within close proximity to Uttoxeter town centre. With allocated parking spaces and further visitor space available. Benefiting from sash window double glazing throughout, underfloor heating and gas central heating. In brief, the property comprises hallway, kitchen, lounge/diner, cloakroom/WC, four bedrooms with the master having en-suite facilities and separate family bathroom. To the rear is a low maintenance garden, perfect for the family buyer.

Situated with many local shops, supermarkets and public houses very close by. With easy access onto the A50 and all major road networks. Viewings on this property are strictly by appointment only and can be arranged by contacting ABODE Estate Agents.