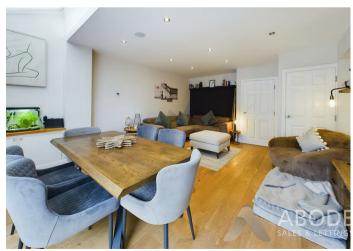

## Lounge/Diner

With oak effect panelled flooring throughout, double glazed bi-folding doors with a range of double glazed vaulted skylights to the rear elevation, thermostat, useful under stairs storage cupboard which could easily be used as utility space, TV aerial point, telephone point and built-in entertainment system.