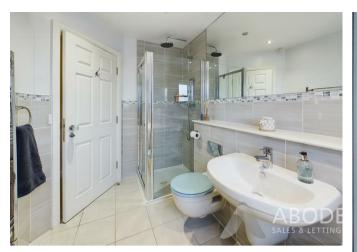

### En-suite

With a double glazed frosted sash window to the front elevation, featuring a three-piece shower room suite comprising of low level WC, floating wash basin with mixer tap, double shower cubicle with waterfall showerhead and complementary tiling to both floor and wall coverings, chrome heated towel radiator, shaving point, extractor fan and spotlighting to ceiling.