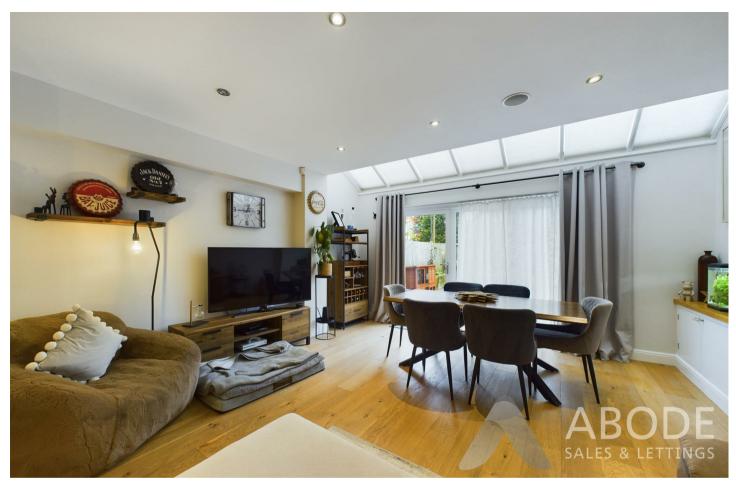

## Lounge/Diner

With oak effect panelled flooring throughout, double glazed bi-folding doors with a range of double glazed vaulted skylights to the rear elevation, thermostat, useful under stairs storage cupboard which could easily be used as utility space, TV aerial point, telephone point and built-in entertainment system.