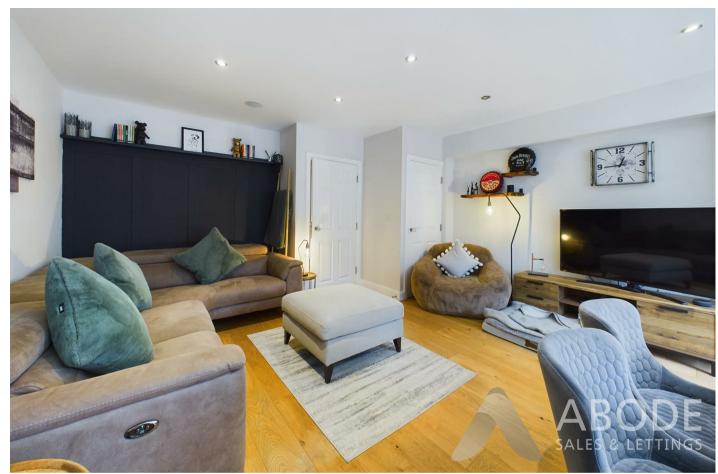

## Lounge/Diner

With oak effect panelled flooring throughout, double glazed bi-folding doors with a range of double glazed vaulted skylights to the rear elevation, thermostat, useful under stairs storage cupboard which could easily be used as utility space, TV aerial point, telephone point and built-in entertainment system.