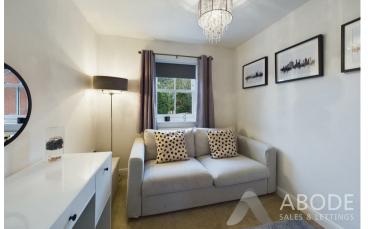

## Lounge/Diner

With oak effect panelled flooring throughout, double glazed bi-folding doors with a range of double glazed vaulted skylights to the rear elevation, thermostat, useful under stairs storage cupboard which could easily be used as utility space, TV aerial point, telephone point and built-in entertainment system.