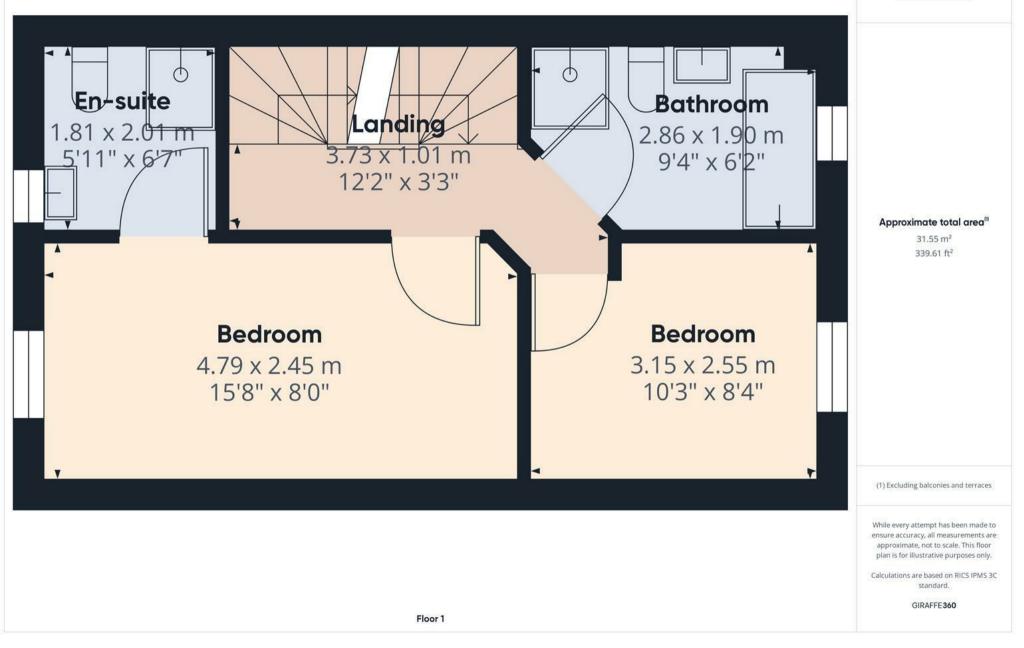

#### Bedroom One

With a double glazed sash window to the front elevation, central heating radiator, spotlighting to ceiling, TV aerial point and internal door leading to:

### En-suite

With a double glazed frosted sash window to the front elevation, featuring a three-piece shower room suite comprising of low level WC, floating wash basin with mixer tap, double shower cubicle with waterfall showerhead and complementary tiling to both floor and wall coverings, chrome heated towel radiator, shaving point, extractor fan and spotlighting to ceiling.

## Bedroom Two

With a double glazed sash window to the rear elevation, central heating radiator and TV aerial point.

# Bathroom

With a double glazed frosted sash window to the rear elevation, featuring a four piece family bathroom suite comprising of low-level WC, floating wash basin with mixer tap, bath unit with mixer tap, shower cubicle with waterfall showerhead and complementary tiling to both wall and floor coverings, chrome heated radiator, spotlighting to ceiling and extractor fan.