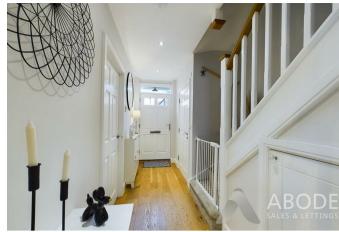

## Hallway

With a timber glazed front entry door leading into, oak panel flooring throughout with staircase rising to the first floor landing and a useful under stairs storage cupboard, thermostat, spotlight in ceiling, smoke alarm, internal doors leading to: