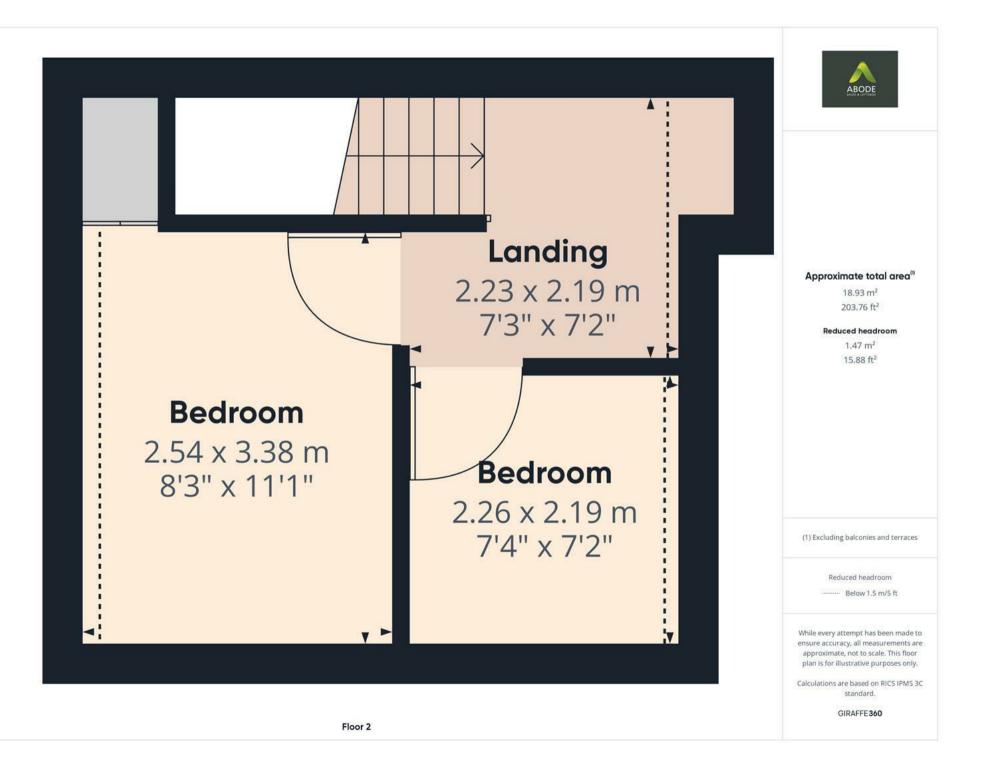

# Second Floor Landing

With a timber double glazed Velux window to ceiling, in housing is the Worcester Bosch Combi boiler, internal doors lead to:

# Bedroom Three

With a timber double glazed Velux window with built-in blind to ceiling, central heating radiator and useful over stairs storage cupboard.

# Bedroom Four

With a double glazed Velux window with built-in blind to ceiling and central heating radiator.