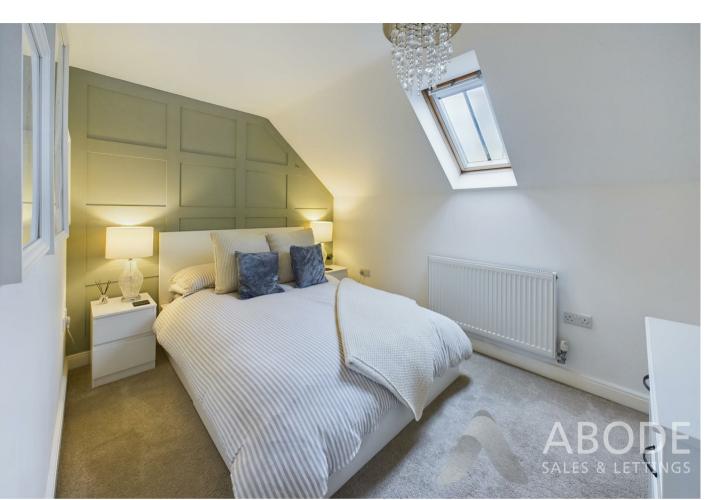

# Bedroom Three

With a timber double glazed Velux window with built-in blind to ceiling, central heating radiator and useful over stairs storage cupboard.

# Bedroom Four

With a double glazed Velux window with built-in blind to ceiling and central heating radiator.