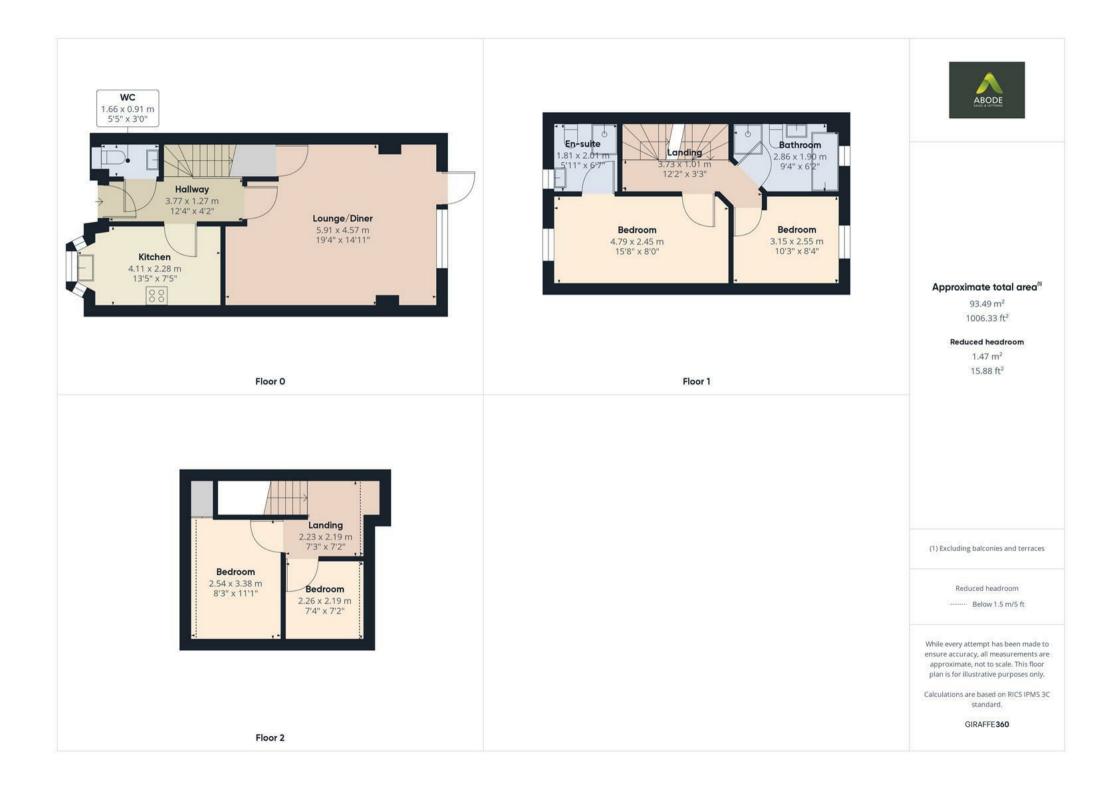

## Hallway

With a timber glazed front entry door leading into, oak panel flooring throughout with staircase rising to the first floor landing and a useful under stairs storage cupboard, thermostat, spotlight in ceiling, smoke alarm, internal doors leading to:

## Kitchen

With a double glazed bay window to the front elevation, the kitchen features a range of matching base and eye level storage cupboards and drawers with woodblock drop edge preparation work surfaces. A range of integrated appliances includes Belfast ceramic sink with chrome mixer tap, four ring stainless steel gas hob with matching extractor hood, oven and grill, integrated microwave, fridge, freezer, extraction unit, dishwasher, complementary tiled flooring throughout, thermostat, LED downlighting and spotlighting to ceiling.

## Lounge/Diner

With oak effect panelled flooring throughout, double glazed bi-folding doors with a range of double glazed vaulted skylights to the rear elevation, thermostat, useful under stairs storage cupboard which could easily be used as utility space, TV aerial point, telephone point and built-in entertainment system.

# Cloaks/WC

Having oak panelled flooring throughout, low-level WC, floating wash hand basin with mixer tap and complementary tiling to wall coverings, spotlighting to ceiling and extractor fan.

#### **First Floor Landing**

With smoke alarm, staircase rising to the second floor landing, thermostat and internal doors leading to:

#### Bedroom One

With a double glazed sash window to the front elevation, central heating radiator, spotlighting to ceiling, TV aerial point and internal door leading to:

### En-suite

With a double glazed frosted sash window to the front elevation, featuring a three-piece shower room suite comprising of low level WC, floating wash basin with mixer tap, double shower cubicle with waterfall showerhead and complementary tiling to both floor and wall coverings, chrome heated towel radiator, shaving point, extractor fan and spotlighting to ceiling.

## Bedroom Two

With a double glazed sash window to the rear elevation, central heating radiator and TV aerial point.

# Bathroom

With a double glazed frosted sash window to the rear elevation, featuring a four piece family bathroom suite comprising of low-level WC, floating wash basin with mixer tap, bath unit with mixer tap, shower cubicle with waterfall showerhead and complementary tiling to both wall and floor coverings, chrome heated radiator, spotlighting to ceiling and extractor fan.

# Second Floor Landing

With a timber double glazed Velux window to ceiling, in housing is the Worcester Bosch Combi boiler, internal doors lead to:

# Bedroom Three

With a timber double glazed Velux window with built-in blind to ceiling, central heating radiator and useful over stairs storage cupboard.

# Bedroom Four

With a double glazed Velux window with built-in blind to ceiling and central heating radiator.