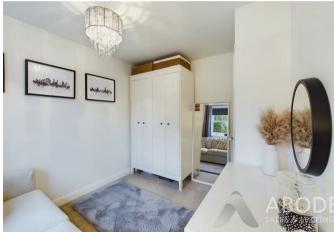

# Bedroom Three

With a timber double glazed Velux window with built-in blind to ceiling, central heating radiator and useful over stairs storage cupboard.

# Bedroom Four

With a double glazed Velux window with built-in blind to ceiling and central heating radiator.