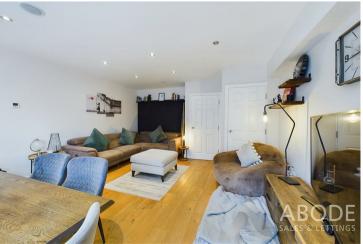

## Lounge/Diner

With oak effect panelled flooring throughout, double glazed bi-folding doors with a range of double glazed vaulted skylights to the rear elevation, thermostat, useful under stairs storage cupboard which could easily be used as utility space, TV aerial point, telephone point and built-in entertainment system.