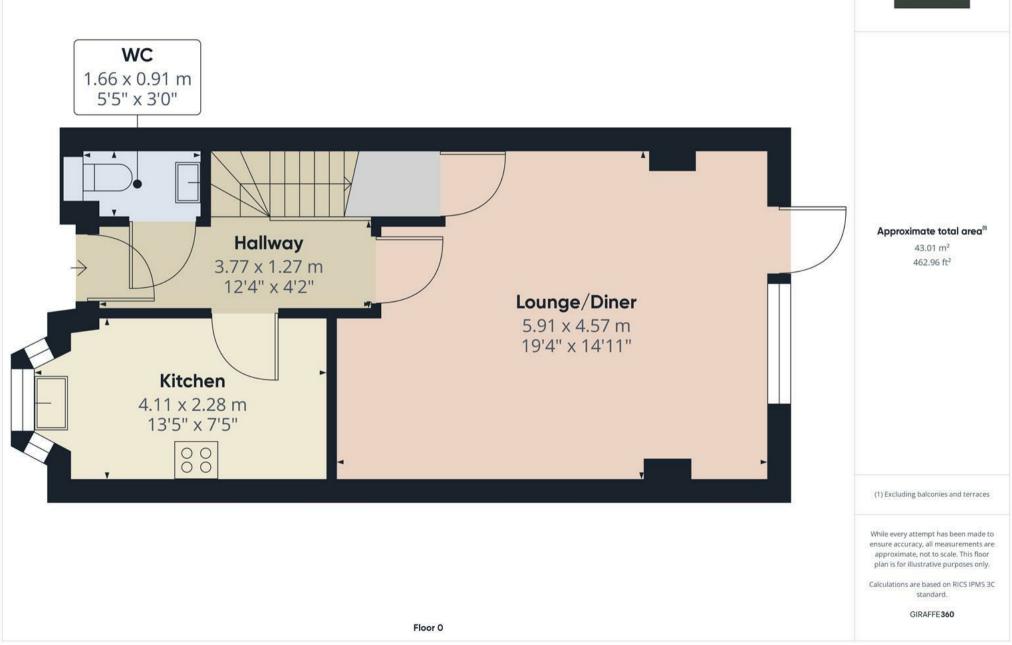

## Hallway

With a timber glazed front entry door leading into, oak panel flooring throughout with staircase rising to the first floor landing and a useful under stairs storage cupboard, thermostat, spotlight in ceiling, smoke alarm, internal doors leading to:

## Kitchen

With a double glazed bay window to the front elevation, the kitchen features a range of matching base and eye level storage cupboards and drawers with woodblock drop edge preparation work surfaces. A range of integrated appliances includes Belfast ceramic sink with chrome mixer tap, four ring stainless steel gas hob with matching extractor hood, oven and grill, integrated microwave, fridge, freezer, extraction unit, dishwasher, complementary tiled flooring throughout, thermostat, LED downlighting and spotlighting to ceiling.

## Lounge/Diner

With oak effect panelled flooring throughout, double glazed bi-folding doors with a range of double glazed vaulted skylights to the rear elevation, thermostat, useful under stairs storage cupboard which could easily be used as utility space, TV aerial point, telephone point and built-in entertainment system.

# Cloaks/WC

Having oak panelled flooring throughout, low-level WC, floating wash hand basin with mixer tap and complementary tiling to wall coverings, spotlighting to ceiling and extractor fan.