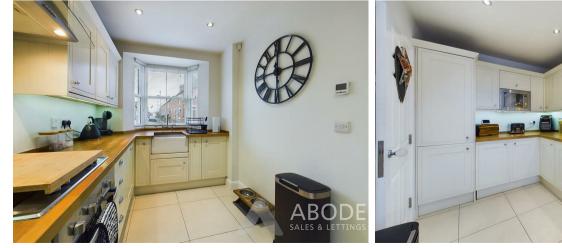

## Kitchen

With a double glazed bay window to the front elevation, the kitchen features a range of matching base and eye level storage cupboards and drawers with woodblock drop edge preparation work surfaces. A range of integrated appliances includes Belfast ceramic sink with chrome mixer tap, four ring stainless steel gas hob with matching extractor hood, oven and grill, integrated microwave, fridge, freezer, extraction unit, dishwasher, complementary tiled flooring throughout, thermostat, LED downlighting and spotlighting to ceiling.