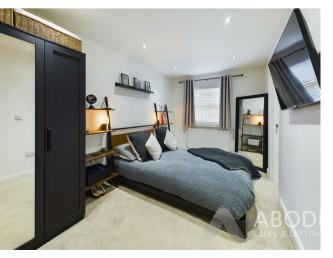

#### Bedroom One

With a double glazed sash window to the front elevation, central heating radiator, spotlighting to ceiling, TV aerial point and internal door leading to:

# Bedroom Three

With a timber double glazed Velux window with built-in blind to ceiling, central heating radiator and useful over stairs storage cupboard.

# Bedroom Four

With a double glazed Velux window with built-in blind to ceiling and central heating radiator.