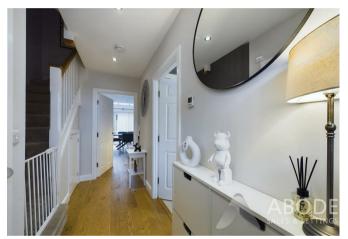

## Hallway

With a timber glazed front entry door leading into, oak panel flooring throughout with staircase rising to the first floor landing and a useful under stairs storage cupboard, thermostat, spotlight in ceiling, smoke alarm, internal doors leading to: