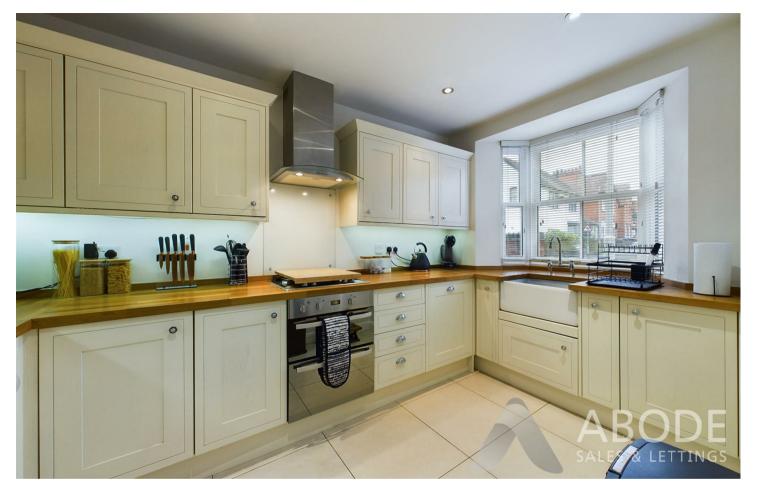

## Kitchen

With a double glazed bay window to the front elevation, the kitchen features a range of matching base and eye level storage cupboards and drawers with woodblock drop edge preparation work surfaces. A range of integrated appliances includes Belfast ceramic sink with chrome mixer tap, four ring stainless steel gas hob with matching extractor hood, oven and grill, integrated microwave, fridge, freezer, extraction unit, dishwasher, complementary tiled flooring throughout, thermostat, LED downlighting and spotlighting to ceiling.