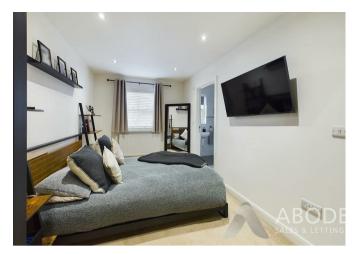

#### Bedroom One

With a double glazed sash window to the front elevation, central heating radiator, spotlighting to ceiling, TV aerial point and internal door leading to:

# Bedroom Three

With a timber double glazed Velux window with built-in blind to ceiling, central heating radiator and useful over stairs storage cupboard.

# Bedroom Four

With a double glazed Velux window with built-in blind to ceiling and central heating radiator.