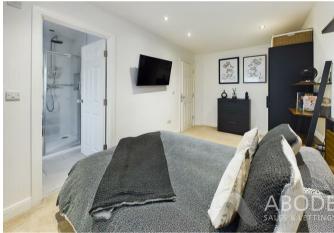

#### Bedroom One

With a double glazed sash window to the front elevation, central heating radiator, spotlighting to ceiling, TV aerial point and internal door leading to:

### En-suite

With a double glazed frosted sash window to the front elevation, featuring a three-piece shower room suite comprising of low level WC, floating wash basin with mixer tap, double shower cubicle with waterfall showerhead and complementary tiling to both floor and wall coverings, chrome heated towel radiator, shaving point, extractor fan and spotlighting to ceiling.