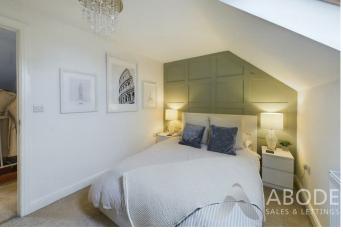

# Bedroom Three

With a timber double glazed Velux window with built-in blind to ceiling, central heating radiator and useful over stairs storage cupboard.

# Bedroom Four

With a double glazed Velux window with built-in blind to ceiling and central heating radiator.