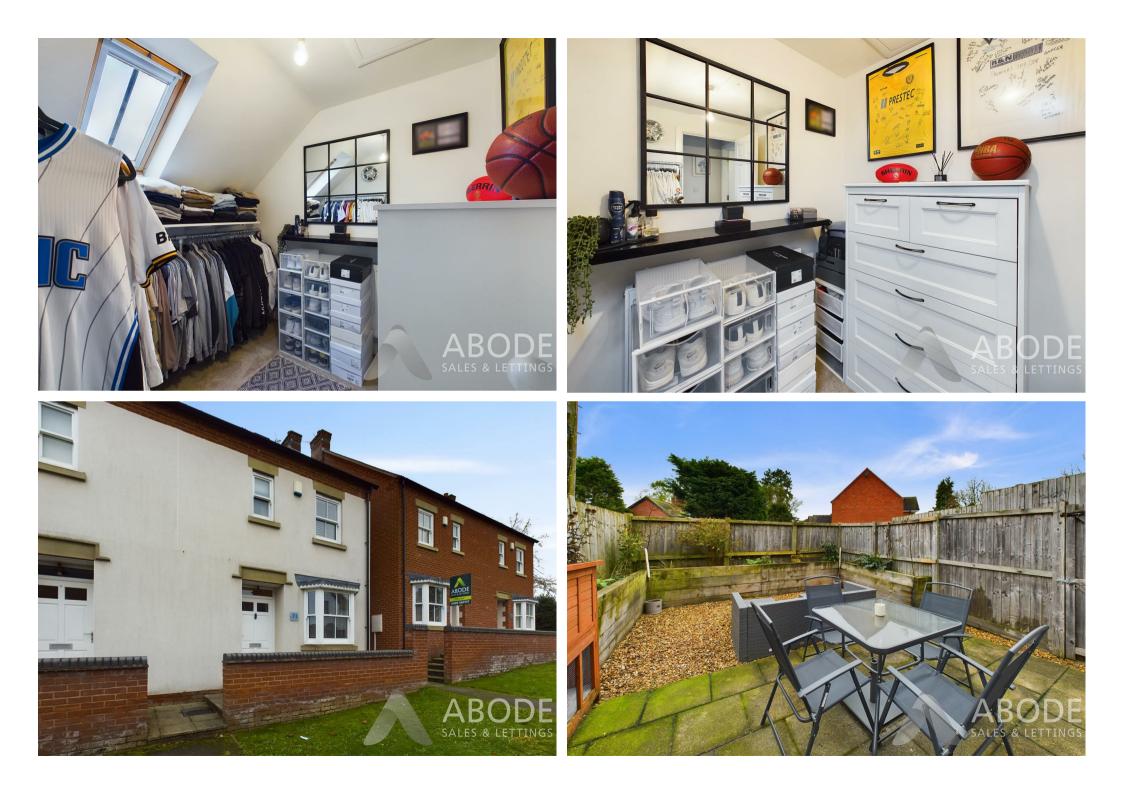

A beautifully presented four bedroom semidetached town house, located within close proximity to Uttoxeter town centre. With allocated parking spaces and further visitor space available. Benefiting from sash window double glazing throughout, underfloor heating and gas central heating. In brief, the property comprises hallway, kitchen, lounge/diner, cloakroom/WC, four bedrooms with the master having en-suite facilities and separate family bathroom. To the rear is a low maintenance garden, perfect for the family buyer.