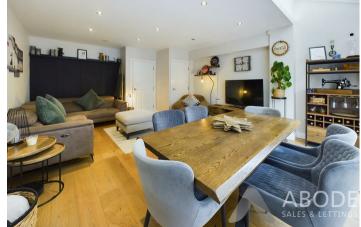

## Lounge/Diner

With oak effect panelled flooring throughout, double glazed bi-folding doors with a range of double glazed vaulted skylights to the rear elevation, thermostat, useful under stairs storage cupboard which could easily be used as utility space, TV aerial point, telephone point and built-in entertainment system.