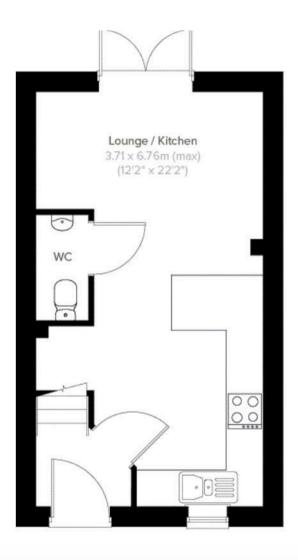

#### OPEN PLAN LIVING

## **KITCHEN**

Fitted wall mounted, base and drawer units with works surfaces and a sink unit. Fitted electric oven, gas hob and extractor, plumbing and space for a washing machine and a space for a fridge freezer. Breakfast bar and upvc double glazed window to the front.

#### **LOUNGE DINER**

Radiator and doors onto the garden.

## CLOAKROOM

Low flush wc, wash hand basin and a radiator.