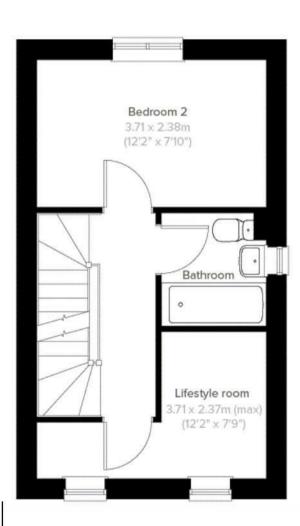

## FIRST FLOOR LANDING

Stairs to the second floor and doors to -

#### **BEDROOM**

Wardrobes, upvc double glazed window and radiator.

### **BEDROOM**

Upvc double glazed window and radiator.

## **BATHROOM**

Panel enclosed bath, low flush wc, wash hand basin, radiator.