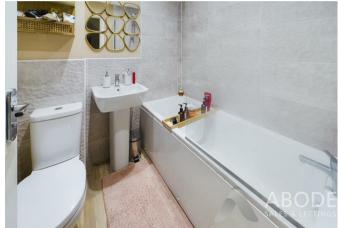

ks surfaces and a sink unit. Fitted electric oven, gas hob and extractor, plumbing and space for a washing machine and a space for a fridge freezer. Breakfast bar and upvc double glazed window to the front.

#### **LOUNGE DINER**

Radiator and doors onto the garden.

## CLOAKROOM

Low flush wc, wash hand basin and a radiator.

## FIRST FLOOR LANDING

Stairs to the second floor and doors to -

#### **BEDROOM**

Wardrobes, upvc double glazed window and radiator.

### **BEDROOM**

Upvc double glazed window and radiator.

## **BATHROOM**

Panel enclosed bath, low flush wc, wash hand basin, radiator.

#### **SECOND FLOOR**

Storage cupboard.

## **BEDROOM**

Two sky light windows and radiator.

# **OUTSIDE**



Double parking to the front and an enclosed rear garden with patio and lawn.