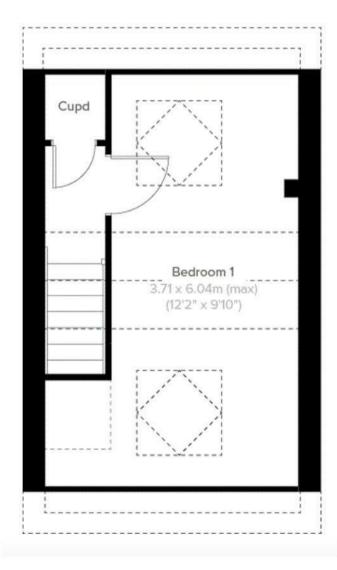

#### **SECOND FLOOR**

Storage cupboard.

## **BEDROOM**

Two sky light windows and radiator.