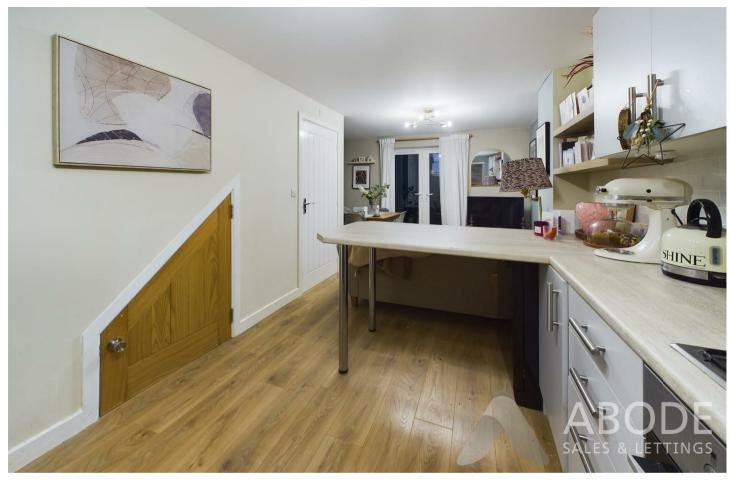

## **KITCHEN**

Fitted wall mounted, base and drawer units with works surfaces and a sink unit. Fitted electric oven, gas hob and extractor, plumbing and space for a washing machine and a space for a fridge freezer. Breakfast bar and upvc double glazed window to the front.

#### HALL

Entrance door into the hall with radiator and door to -