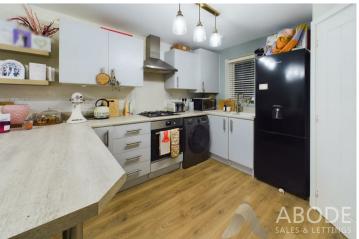

## **KITCHEN**

Fitted wall mounted, base and drawer units with works surfaces and a sink unit. Fitted electric oven, gas hob and extractor, plumbing and space for a washing machine and a space for a fridge freezer. Breakfast bar and upvc double glazed window to the front.