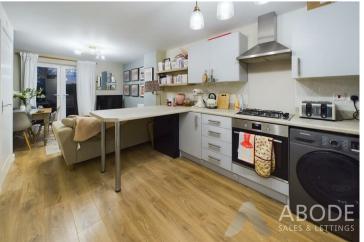

## **KITCHEN**

Fitted wall mounted, base and drawer units with works surfaces and a sink unit. Fitted electric oven, gas hob and extractor, plumbing and space for a washing machine and a space for a fridge freezer. Breakfast bar and upvc double glazed window to the front.

#### **LOUNGE DINER**

Radiator and doors onto the garden.