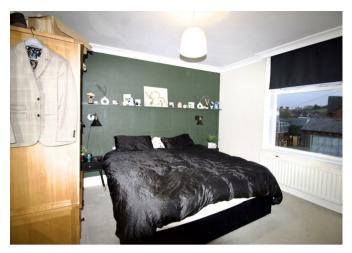

## **BEDROOM I**

12' x 12;

Window to front and radiator.

## **BEDROOM 2**

9'4"x8

Upvc double glazed window to rear, radiator.