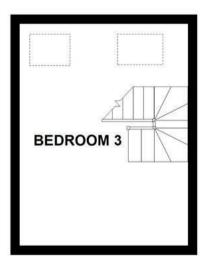

### **SECOND FLOOR**

# BEDROOM 3

II' x 9' 4"

Two double glazed velux skylights and a radiator.