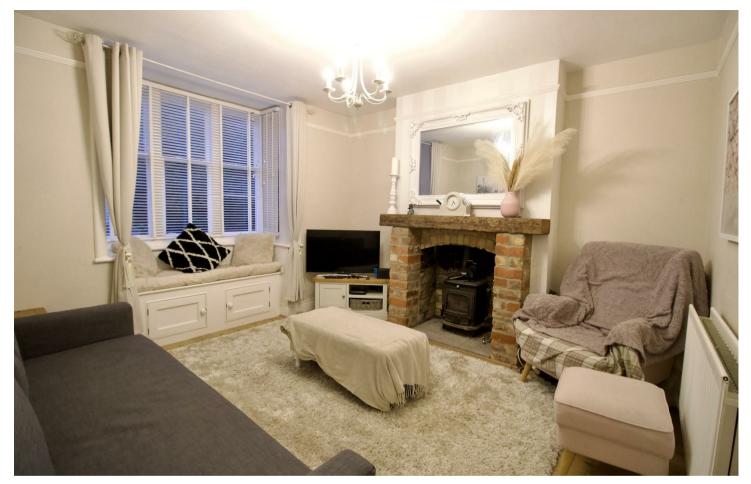

#### LOUNGE

12' x 12'

Box window to the front elevation, feature log burner with exposed brick and a timber mantle and a radiator.

#### **DINING ROOM**

12' x 12'

Feature log burner with exposed brick and a timber mantle, radiator, under stairs storage cupboard and a door to the kitchen.