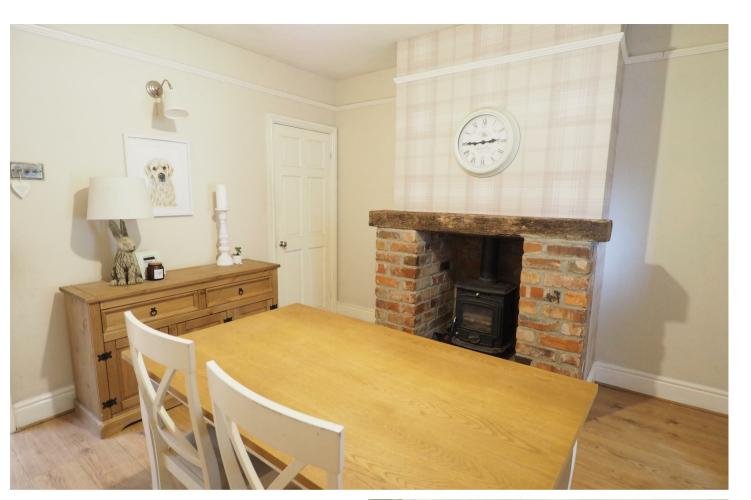

#### **DINING ROOM**

12' x 12'

Feature log burner with exposed brick and a timber mantle, radiator, under stairs storage cupboard and a door to the kitchen.