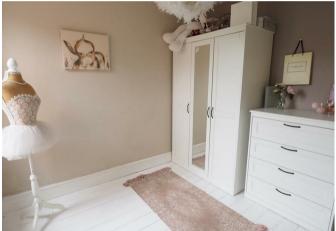

## **BEDROOM I**

12' x 12;

Window to front and radiator.

## **BEDROOM 2**

9'4"x8

Upvc double glazed window to rear, radiator.