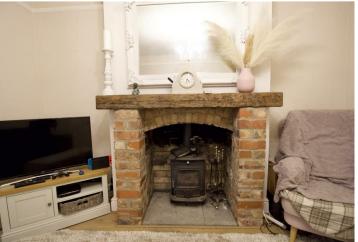

#### LOUNGE

12' x 12'

Box window to the front elevation, feature log burner with exposed brick and a timber mantle and a radiator.

#### **DINING ROOM**

12' x 12'

Feature log burner with exposed brick and a timber mantle, radiator, under stairs storage cupboard and a door to the kitchen.