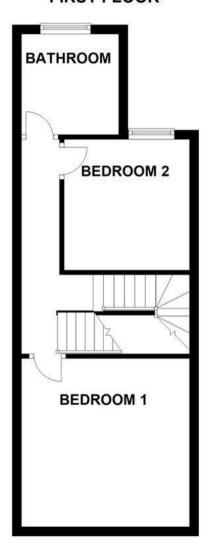

### FIRST FLOOR LANDING

Stairs to the second floor and a radiator.

## **BEDROOM I**

12' x 12;

Window to front and radiator.

## **BEDROOM 2**

9'4"x8

Upvc double glazed window to rear, radiator.

# **BATHROOM**

Refitted bathroom comprising a free standing bath, corner shower cubicle with rainfall shower head and hand held shower, low flush wc, wash hand basin, radiator and upvc double glazed window.