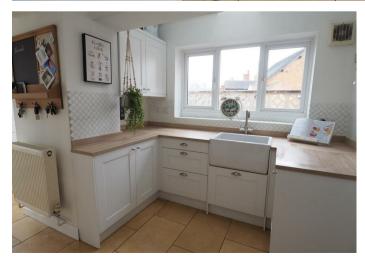

#### **KITCHEN**

8'9 x 12'1

Fitted wall mounted, base and drawer units with work surfaces and a sink and drainer unit. Fitted electric oven with five ring gas hob and an extractor hood. Integrated fridge/freezer, plumbing and space for a dishwasher. Sky light window and upvc double glazed window to the side and a tiled floor.

#### **UTILITY AREA**

Fitted units and work surface, plumbing and space for a washing machine, space for a tumble dryer, tiled floor, radiator, upvc double glazed double doors onto the garden and a door to the cloakroom.