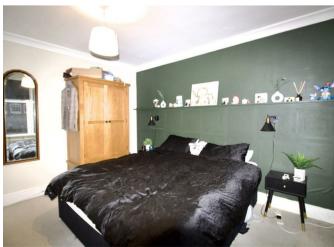

ndow and upvc double glazed window to the side and a tiled floor.

#### **UTILITY AREA**

Fitted units and work surface, plumbing and space for a washing machine, space for a tumble dryer, tiled floor, radiator, upvc double glazed double doors onto the garden and a door to the cloakroom.

### **CLOAKROOM**

Low flush wc, wash hand basin, tiled floor.

### FIRST FLOOR LANDING

Stairs to the second floor and a radiator.

## **BEDROOM I**

12' x 12;

Window to front and radiator.



## **BEDROOM 2**

9'4"x8

Upvc double glazed window to rear, radiator.

# **BATHROOM**

Refitted bathroom comprising a free standing bath, corner shower cubicle with rainfall shower head and hand held shower, low flush wc, wash hand basin, radiator and upvc double glazed window.

### **SECOND FLOOR**





















# BEDROOM 3

II' x 9' 4"

Two double glazed velux skylights and a radiator.

# OUTSIDE

Steps upto a front lawn and side access to the enclosed rear garden offering a paved patio and rasied lawn.

# **GROUND FLOOR**



**FIRST FLOOR** 



# **SECOND FLOOR**