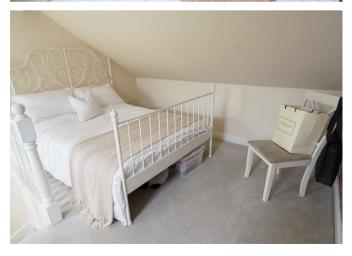

nd upvc double glazed window to the side and a tiled floor.

#### **UTILITY AREA**

Fitted units and work surface, plumbing and space for a washing machine, space for a tumble dryer, tiled floor, radiator, upvc double glazed double doors onto the garden and a door to the cloakroom.

### **CLOAKROOM**

Low flush wc, wash hand basin, tiled floor.

### FIRST FLOOR LANDING

Stairs to the second floor and a radiator.

## **BEDROOM I**

12' x 12;

Window to front and radiator.



## **BEDROOM 2**

9'4"x8

Upvc double glazed window to rear, radiator.

# **BATHROOM**

Refitted bathroom comprising a free standing bath, corner shower cubicle with rainfall shower head and hand held shower, low flush wc, wash hand basin, radiator and upvc double glazed window.

### **SECOND FLOOR**





















# BEDROOM 3

II' x 9' 4"

Two double glazed velux skylights and a radiator.

# OUTSIDE

Steps upto a front lawn and side access to the enclosed rear garden offering a paved patio and rasied lawn.

# **GROUND FLOOR**



**FIRST FLOOR** 



# **SECOND FLOOR**