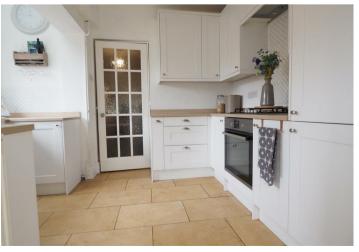

#### **KITCHEN**

8'9 x 12'1

Fitted wall mounted, base and drawer units with work surfaces and a sink and drainer unit. Fitted electric oven with five ring gas hob and an extractor hood. Integrated fridge/freezer, plumbing and space for a dishwasher. Sky light window and upvc double glazed window to the side and a tiled floor.