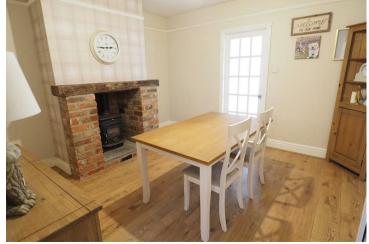

#### **DINING ROOM**

12' x 12'

Feature log burner with exposed brick and a timber mantle, radiator, under stairs storage cupboard and a door to the kitchen.