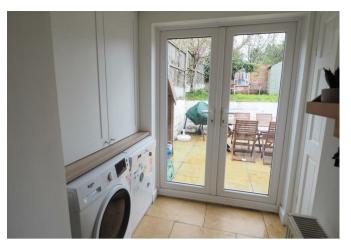

#### **UTILITY AREA**

Fitted units and work surface, plumbing and space for a washing machine, space for a tumble dryer, tiled floor, radiator, upvc double glazed double doors onto the garden and a door to the cloakroom.

# OUTSIDE

Steps upto a front lawn and side access to the enclosed rear garden offering a paved patio and rasied lawn.