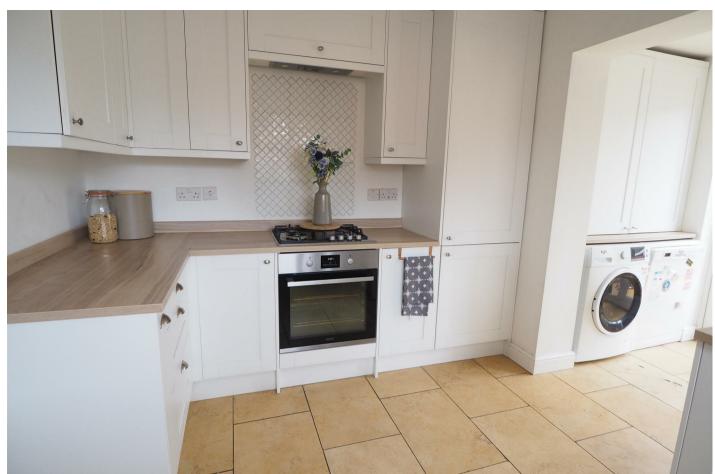

#### **KITCHEN**

8'9 x 12'1

Fitted wall mounted, base and drawer units with work surfaces and a sink and drainer unit. Fitted electric oven with five ring gas hob and an extractor hood. Integrated fridge/freezer, plumbing and space for a dishwasher. Sky light window and upvc double glazed window to the side and a tiled floor.