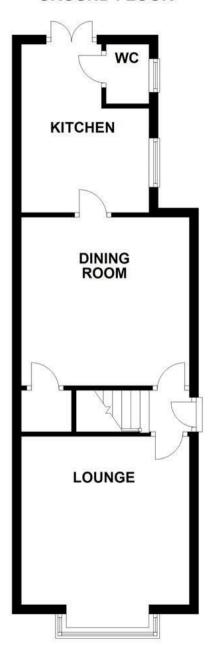

lazed double doors onto the garden and a door to the cloakroom.

### **CLOAKROOM**

Low flush wc, wash hand basin, tiled floor.

### FIRST FLOOR LANDING

Stairs to the second floor and a radiator.

## **BEDROOM I**

12' x 12;

Window to front and radiator.



## **BEDROOM 2**

9'4"x8

Upvc double glazed window to rear, radiator.

# **BATHROOM**

Refitted bathroom comprising a free standing bath, corner shower cubicle with rainfall shower head and hand held shower, low flush wc, wash hand basin, radiator and upvc double glazed window.

### **SECOND FLOOR**





















# BEDROOM 3

II' x 9' 4"

Two double glazed velux skylights and a radiator.

# OUTSIDE

Steps upto a front lawn and side access to the enclosed rear garden offering a paved patio and rasied lawn.

# **GROUND FLOOR**



**FIRST FLOOR** 



# **SECOND FLOOR**