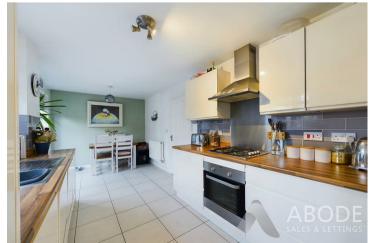

## **Ground Floor**

The property welcomes you into a spacious entrance hallway, complete with a central heating radiator, a composite front entrance door, and stairs rising to the first floor. From here, a door leads to the living room, which enjoys a central heating radiator, a double-glazed window to the front elevation, and a useful under-stairs storage cupboard. The kitchen diner is the heart of the home, fitted with a selection of matching wall and base units with roll edge laminate preparation work surfaces. It includes a four-ring gas hob, electric oven, single sink with mixer tap, integrated fridge freezer, dishwasher, recessed spotlighting, and a central heating radiator. Double-glazed French doors open directly onto the garden, creating a seamless flow between indoor and outdoor living. An opening leads to the utility area, which features an integrated washing machine, a door to the garden, and access to the WC/cloaks, fitted with a low-level WC, wash hand basin with mixer tap, central heating radiator, and electric extractor fan.