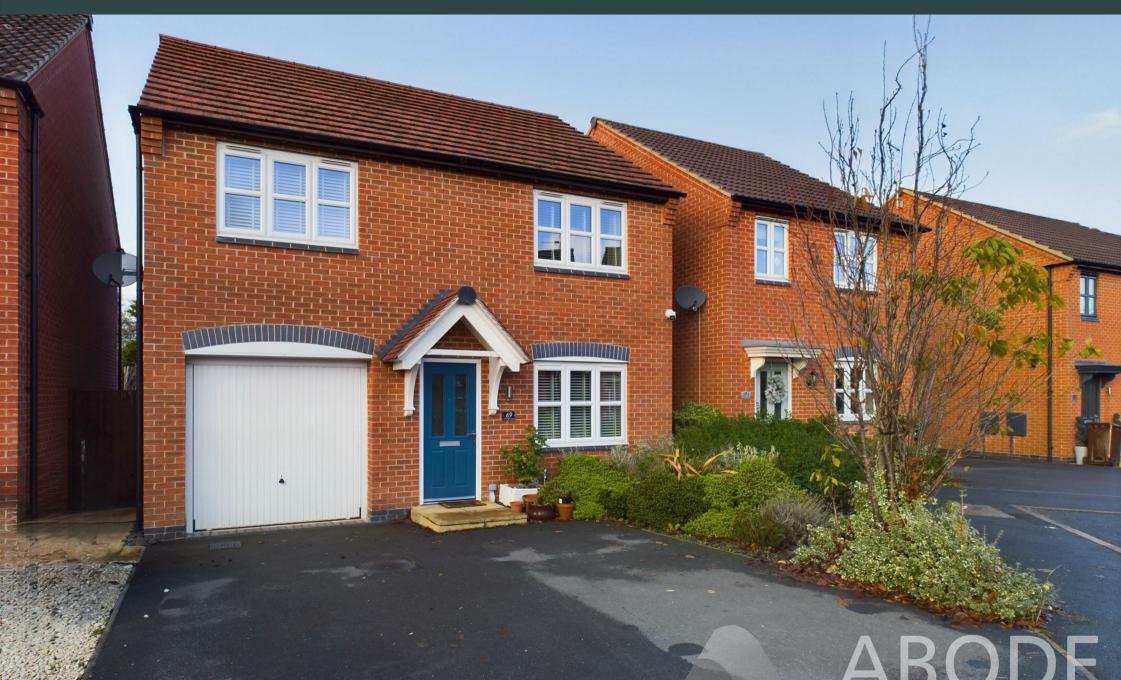

Cascade Close, DEI4 IDX Asking Price £300,000

https://www.abodemidlands.co.uk

A beautifully appointed four-bedroom detached property situated within a popular development, offering easy access to a range of local amenities and transport links. This impressive home boasts a generously sized kitchen diner leading to a utility area, an integral garage with a double driveway, and an en-suite to the master bedroom. The outdoor space is truly exceptional, featuring a landscaped garden with an Astro-turfed lawn, raised beds, a patio area ideal for seating, a sunken hot tub area (hot tub included at the asking price), and a purpose-built outdoor bar —perfect for entertaining or relaxation. Viewing is highly recommended and available strictly by appointment only.

## Outside

To the front of the property, a driveway provides ample

parking and leads to the front entrance and integral garage. A side gate gives access to the rear elevation, which has been thoughtfully landscaped to include an Astro-turfed lawn, raised beds, and a patio area ideal for seating. The garden also features a sunken hot tub area, with the hot tub included at the asking price, and a purpose-built outdoor bar—making this space perfect for both relaxation and entertaining. The garden is fully enclosed via timber fencing, providing privacy and security.