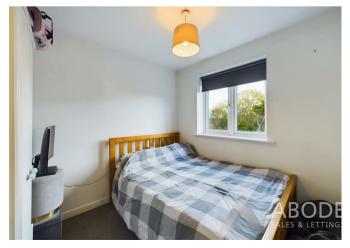

## First Floor

The first-floor landing provides loft access, a central heating radiator, and an airing cupboard. The master bedroom is spacious, with a central heating radiator, double-glazed windows to the front elevation, and a door to the en-suite shower room. The en-suite is well-appointed with a low-level WC, wash hand basin with mixer tap, a double shower cubicle with a glass sliding door and gravity shower, and a central heating radiator. The second bedroom benefits from a central heating radiator and a

double-glazed window to the front elevation, while the third and fourth bedrooms feature central heating radiators and double-glazed windows to the rear elevation. The family bathroom includes a three-piece suite comprising a low-level WC, a wash hand basin with mixer tap, a bath with a mixer tap and shower over, a central heating radiator, and a double-glazed window to the rear elevation.