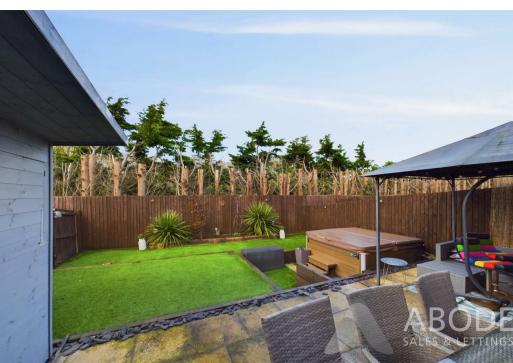

## Outside

To the front of the property, a driveway provides ample

parking and leads to the front entrance and integral garage. A side gate gives access to the rear elevation, which has been thoughtfully landscaped to include an Astro-turfed lawn, raised beds, and a patio area ideal for seating. The garden also features a sunken hot tub area, with the hot tub included at the asking price, and a purpose-built outdoor bar—making this space perfect for both relaxation and entertaining. The garden is fully enclosed via timber fencing, providing privacy and security.