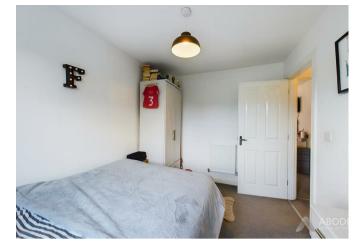

## First Floor

The first-floor landing provides loft access, a central heating radiator, and an airing cupboard. The master bedroom is spacious, with a central heating radiator, double-glazed windows to the front elevation, and a door to the en-suite shower room. The en-suite is well-appointed with a low-level WC, wash hand basin with mixer tap, a double shower cubicle with a glass sliding door and gravity shower, and a central heating radiator. The second bedroom benefits from a central heating radiator and a

double-glazed window to the front elevation, while the third and fourth bedrooms feature central heating radiators and double-glazed windows to the rear elevation. The family bathroom includes a three-piece suite comprising a low-level WC, a wash hand basin with mixer tap, a bath with a mixer tap and shower over, a central heating radiator, and a double-glazed window to the rear elevation.