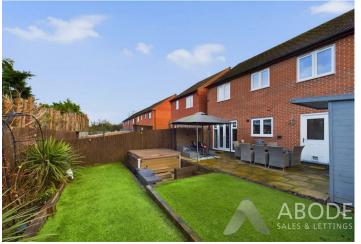

## Outside

To the front of the property, a driveway provides ample

parking and leads to the front entrance and integral garage. A side gate gives access to the rear elevation, which has been thoughtfully landscaped to include an Astro-turfed lawn, raised beds, and a patio area ideal for seating. The garden also features a sunken hot tub area, with the hot tub included at the asking price, and a purpose-built outdoor bar—making this space perfect for both relaxation and entertaining. The garden is fully enclosed via timber fencing, providing privacy and security.