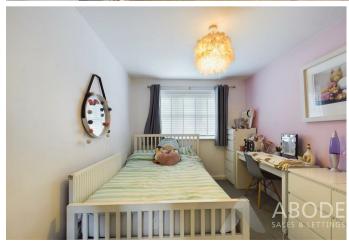

## First Floor

The first-floor landing provides loft access, a central heating radiator, and an airing cupboard. The master bedroom is spacious, with a central heating radiator, double-glazed windows to the front elevation, and a door to the en-suite shower room. The en-suite is well-appointed with a low-level WC, wash hand basin with mixer tap, a double shower cubicle with a glass sliding door and gravity shower, and a central heating radiator. The second bedroom benefits from a central heating radiator and a

double-glazed window to the front elevation, while the third and fourth bedrooms feature central heating radiators and double-glazed windows to the rear elevation. The family bathroom includes a three-piece suite comprising a low-level WC, a wash hand basin with mixer tap, a bath with a mixer tap and shower over, a central heating radiator, and a double-glazed window to the rear elevation.