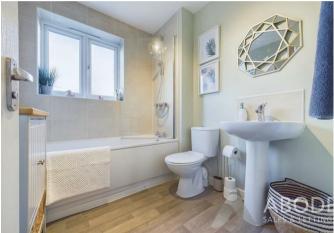

double-glazed window to the front elevation, while the third and fourth bedrooms feature central heating radiators and double-glazed windows to the rear elevation. The family bathroom includes a three-piece suite comprising a low-level WC, a wash hand basin with mixer tap, a bath with a mixer tap and shower over, a central heating radiator, and a double-glazed window to the rear elevation.