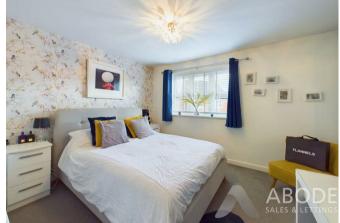

## First Floor

The first-floor landing provides loft access, a central heating radiator, and an airing cupboard. The master bedroom is spacious, with a central heating radiator, double-glazed windows to the front elevation, and a door to the en-suite shower room. The en-suite is well-appointed with a low-level WC, wash hand basin with mixer tap, a double shower cubicle with a glass sliding door and gravity shower, and a central heating radiator. The second bedroom benefits from a central heating radiator and a