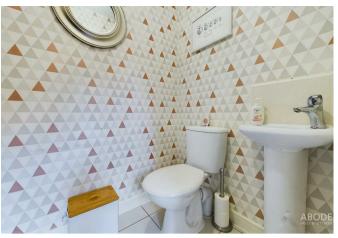

## **Ground Floor**

The property welcomes you into a spacious entrance hallway, complete with a central heating radiator, a composite front entrance door, and stairs rising to the first floor. From here, a door leads to the living room, which enjoys a central heating radiator, a double-glazed window to the front elevation, and a useful under-stairs storage cupboard. The kitchen diner is the heart of the home, fitted with a selection of matching wall and base units with roll edge laminate preparation work surfaces. It includes a four-ring gas hob, electric oven, single sink with mixer tap, integrated fridge freezer, dishwasher, recessed spotlighting, and a central heating radiator. Double-glazed French doors open directly onto the garden, creating a seamless flow between indoor and outdoor living. An opening leads to the utility area, which features an integrated washing machine, a door to the garden, and access to the WC/cloaks, fitted with a low-level WC, wash hand basin with mixer tap, central heating radiator, and electric extractor fan.