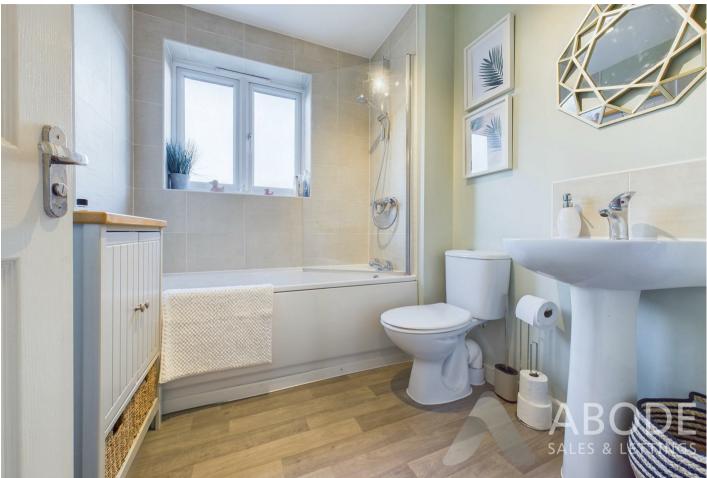

double-glazed window to the front elevation, while the third and fourth bedrooms feature central heating radiators and double-glazed windows to the rear elevation. The family bathroom includes a three-piece suite comprising a low-level WC, a wash hand basin with mixer tap, a bath with a mixer tap and shower over, a central heating radiator, and a double-glazed window to the rear elevation.