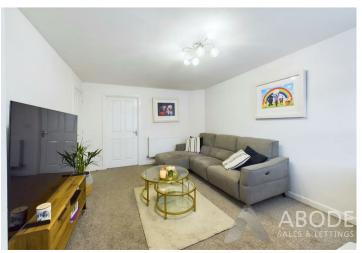

## **Ground Floor**

The property welcomes you into a spacious entrance hallway, complete with a central heating radiator, a composite front entrance door, and stairs rising to the first floor. From here, a door leads to the living room, which enjoys a central heating radiator, a double-glazed window to the front elevation, and a useful under-stairs storage cupboard. The kitchen diner is the heart of the home, fitted with a selection of matching wall and base units with roll edge laminate preparation work surfaces. It includes a four-ring gas hob, electric oven, single sink with mixer tap, integrated fridge freezer, dishwasher, recessed spotlighting, and a central heating radiator. Double-glazed French doors open directly onto the garden, creating a seamless flow between indoor and outdoor living. An opening leads to the utility area, which features an integrated washing machine, a door to the garden, and access to the WC/cloaks, fitted with a low-level WC, wash hand basin with mixer tap, central heating radiator, and electric extractor fan.