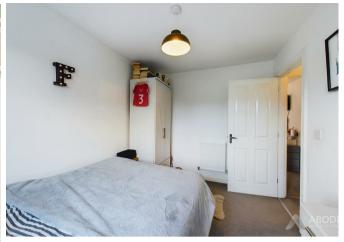

## First Floor

The first-floor landing provides loft access, a central heating radiator, and an airing cupboard. The master bedroom is spacious, with a central heating radiator, double-glazed windows to the front elevation, and a door to the en-suite shower room. The en-suite is well-appointed with a low-level WC, wash hand basin with mixer tap, a double shower cubicle with a glass sliding door and gravity shower, and a central heating radiator. The second bedroom benefits from a central heating radiator and a

double-glazed window to the front elevation, while the third and fourth bedrooms feature central heating radiators and double-glazed windows to the rear elevation. The family bathroom includes a three-piece suite comprising a low-level WC, a wash hand basin with mixer tap, a bath with a mixer tap and shower over, a central heating radiator, and a double-glazed window to the rear elevation.