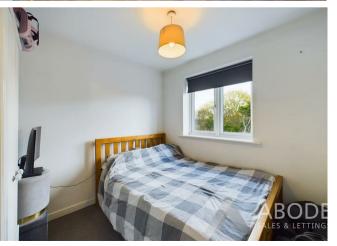

## First Floor

The first-floor landing provides loft access, a central heating radiator, and an airing cupboard. The master bedroom is spacious, with a central heating radiator, double-glazed windows to the front elevation, and a door to the en-suite shower room. The en-suite is well-appointed with a low-level WC, wash hand basin with mixer tap, a double shower cubicle with a glass sliding door and gravity shower, and a central heating radiator. The second bedroom benefits from a central heating radiator and a

double-glazed window to the front elevation, while the third and fourth bedrooms feature central heating radiators and double-glazed windows to the rear elevation. The family bathroom includes a three-piece suite comprising a low-level WC, a wash hand basin with mixer tap, a bath with a mixer tap and shower over, a central heating radiator, and a double-glazed window to the rear elevation.