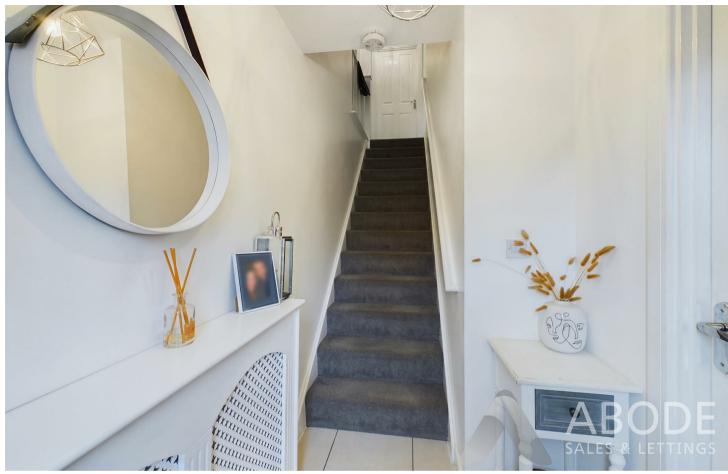

## **Ground Floor**

The property welcomes you into a spacious entrance hallway, complete with a central heating radiator, a composite front entrance door, and stairs rising to the first floor. From here, a door leads to the living room, which enjoys a central heating radiator, a double-glazed window to the front elevation, and a useful under-stairs storage cupboard. The kitchen diner is the heart of the home, fitted with a selection of matching wall and base units with roll edge laminate preparation work surfaces. It includes a four-ring gas hob, electric oven, single sink with mixer tap, integrated fridge freezer, dishwasher, recessed spotlighting, and a central heating radiator. Double-glazed French doors open directly onto the garden, creating a seamless flow between indoor and outdoor living. An opening leads to the utility area, which features an integrated washing machine, a door to the garden, and access to the WC/cloaks, fitted with a low-level WC, wash hand basin with mixer tap, central heating radiator, and electric extractor fan.