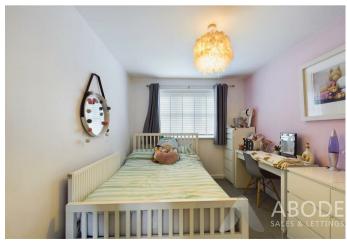

## First Floor

The first-floor landing provides loft access, a central heating radiator, and an airing cupboard. The master bedroom is spacious, with a central heating radiator, double-glazed windows to the front elevation, and a door to the en-suite shower room. The en-suite is well-appointed with a low-level WC, wash hand basin with mixer tap, a double shower cubicle with a glass sliding door and gravity shower, and a central heating radiator. The second bedroom benefits from a central heating radiator and a

double-glazed window to the front elevation, while the third and fourth bedrooms feature central heating radiators and double-glazed windows to the rear elevation. The family bathroom includes a three-piece suite comprising a low-level WC, a wash hand basin with mixer tap, a bath with a mixer tap and shower over, a central heating radiator, and a double-glazed window to the rear elevation.