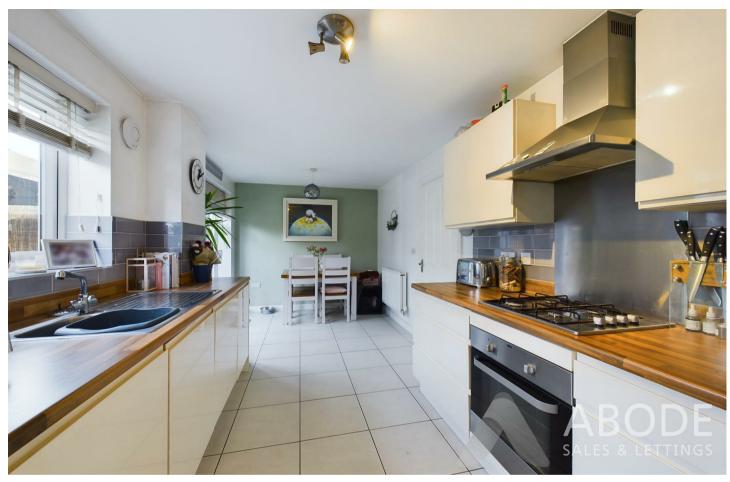

## **Ground Floor**

The property welcomes you into a spacious entrance hallway, complete with a central heating radiator, a composite front entrance door, and stairs rising to the first floor. From here, a door leads to the living room, which enjoys a central heating radiator, a double-glazed window to the front elevation, and a useful under-stairs storage cupboard. The kitchen diner is the heart of the home, fitted with a selection of matching wall and base units with roll edge laminate preparation work surfaces. It includes a four-ring gas hob, electric oven, single sink with mixer tap, integrated fridge freezer, dishwasher, recessed spotlighting, and a central heating radiator. Double-glazed French doors open directly onto the garden, creating a seamless flow between indoor and outdoor living. An opening leads to the utility area, which features an integrated washing machine, a door to the garden, and access to the WC/cloaks, fitted with a low-level WC, wash hand basin with mixer tap, central heating radiator, and electric extractor fan.