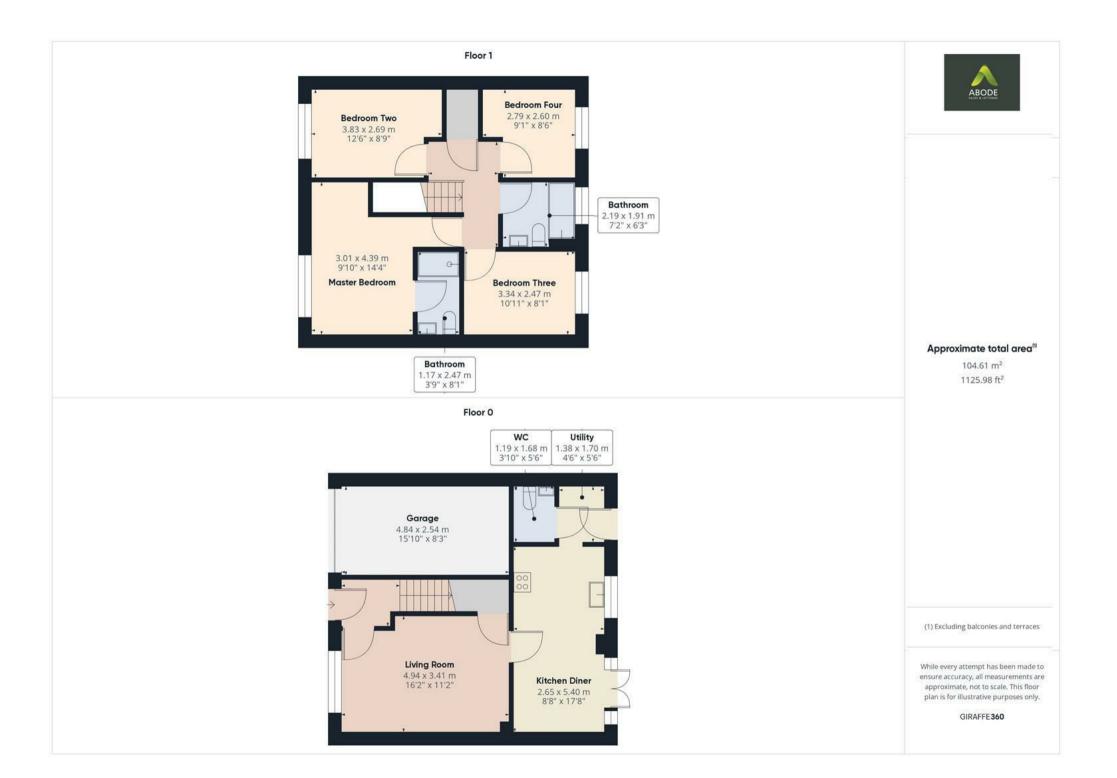

## Accommodation

## **Ground Floor**

The property welcomes you into a spacious entrance hallway, complete with a central heating radiator, a composite front entrance door, and stairs rising to the first floor. From here, a door leads to the living room, which enjoys a central heating radiator, a double-glazed window to the front elevation, and a useful under-stairs storage cupboard. The kitchen diner is the heart of the home, fitted with a selection of matching wall and base units with roll edge laminate preparation work surfaces. It includes a four-ring gas hob, electric oven, single sink with mixer tap, integrated fridge freezer, dishwasher, recessed spotlighting, and a central heating radiator. Double-glazed French doors open directly onto the garden, creating a seamless flow between indoor and outdoor living. An opening leads to the utility area, which features an integrated washing machine, a door to the garden, and access to the WC/cloaks, fitted with a low-level WC, wash hand basin with mixer tap, central heating radiator, and electric extractor fan.

## First Floor

The first-floor landing provides loft access, a central heating radiator, and an airing cupboard. The master bedroom is spacious, with a central heating radiator, double-glazed windows to the front elevation, and a door to the en-suite shower room. The en-suite is well-appointed with a low-level WC, wash hand basin with mixer tap, a double shower cubicle with a glass sliding door and gravity shower, and a central heating radiator. The second bedroom benefits from a central heating radiator and a

double-glazed window to the front elevation, while the third and fourth bedrooms feature central heating radiators and double-glazed windows to the rear elevation. The family bathroom includes a three-piece suite comprising a low-level WC, a wash hand basin with mixer tap, a bath with a mixer tap and shower over, a central heating radiator, and a double-glazed window to the rear elevation.