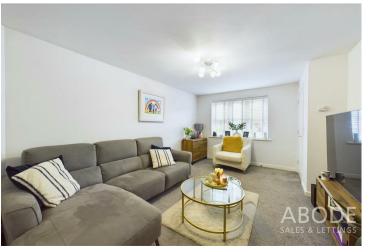

## **Ground Floor**

The property welcomes you into a spacious entrance hallway, complete with a central heating radiator, a composite front entrance door, and stairs rising to the first floor. From here, a door leads to the living room, which enjoys a central heating radiator, a double-glazed window to the front elevation, and a useful under-stairs storage cupboard. The kitchen diner is the heart of the home, fitted with a selection of matching wall and base units with roll edge laminate preparation work surfaces. It includes a four-ring gas hob, electric oven, single sink with mixer tap, integrated fridge freezer, dishwasher, recessed spotlighting, and a central heating radiator. Double-glazed French doors open directly onto the garden, creating a seamless flow between indoor and outdoor living. An opening leads to the utility area, which features an integrated washing machine, a door to the garden, and access to the WC/cloaks, fitted with a low-level WC, wash hand basin with mixer tap, central heating radiator, and electric extractor fan.