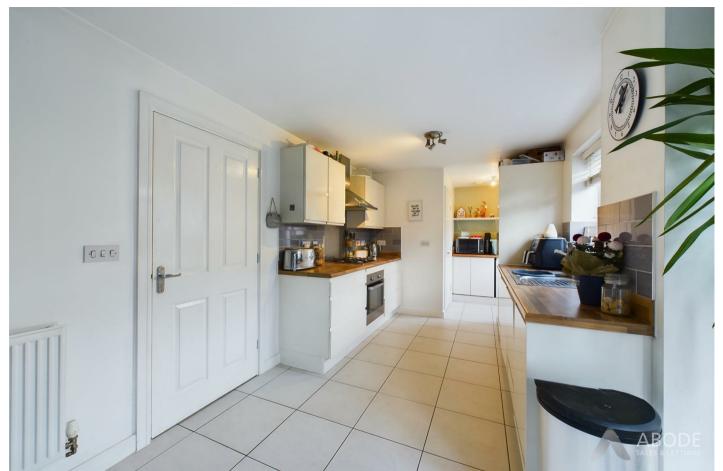

## **Ground Floor**

The property welcomes you into a spacious entrance hallway, complete with a central heating radiator, a composite front entrance door, and stairs rising to the first floor. From here, a door leads to the living room, which enjoys a central heating radiator, a double-glazed window to the front elevation, and a useful under-stairs storage cupboard. The kitchen diner is the heart of the home, fitted with a selection of matching wall and base units with roll edge laminate preparation work surfaces. It includes a four-ring gas hob, electric oven, single sink with mixer tap, integrated fridge freezer, dishwasher, recessed spotlighting, and a central heating radiator. Double-glazed French doors open directly onto the garden, creating a seamless flow between indoor and outdoor living. An opening leads to the utility area, which features an integrated washing machine, a door to the garden, and access to the WC/cloaks, fitted with a low-level WC, wash hand basin with mixer tap, central heating radiator, and electric extractor fan.