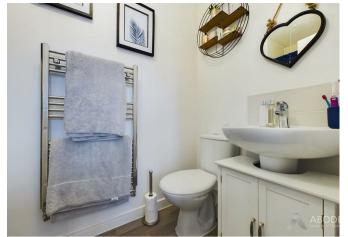

## **Ground Floor**

The property welcomes you into a spacious entrance hallway, complete with a central heating radiator, a composite front entrance door, and stairs rising to the first floor. From here, a door leads to the living room, which enjoys a central heating radiator, a double-glazed window to the front elevation, and a useful under-stairs storage cupboard. The kitchen diner is the heart of the home, fitted with a selection of matching wall and base units with roll edge laminate preparation work surfaces. It includes a four-ring gas hob, electric oven, single sink with mixer tap, integrated fridge freezer, dishwasher, recessed spotlighting, and a central heating radiator. Double-glazed French doors open directly onto the garden, creating a seamless flow between indoor and outdoor living. An opening leads to the utility area, which features an integrated washing machine, a door to the garden, and access to the WC/cloaks, fitted with a low-level WC, wash hand basin with mixer tap, central heating radiator, and electric extractor fan.