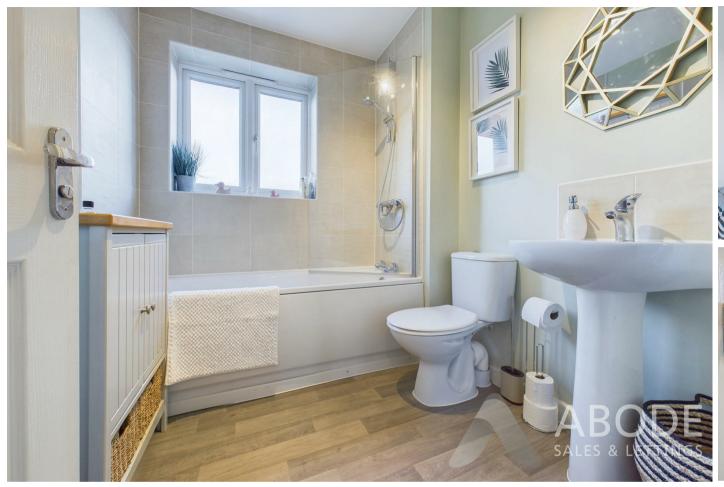

double-glazed window to the front elevation, while the third and fourth bedrooms feature central heating radiators and double-glazed windows to the rear elevation. The family bathroom includes a three-piece suite comprising a low-level WC, a wash hand basin with mixer tap, a bath with a mixer tap and shower over, a central heating radiator, and a double-glazed window to the rear elevation.