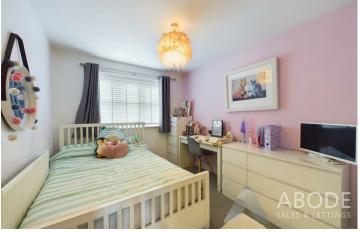

## First Floor

The first-floor landing provides loft access, a central heating radiator, and an airing cupboard. The master bedroom is spacious, with a central heating radiator, double-glazed windows to the front elevation, and a door to the en-suite shower room. The en-suite is well-appointed with a low-level WC, wash hand basin with mixer tap, a double shower cubicle with a glass sliding door and gravity shower, and a central heating radiator. The second bedroom benefits from a central heating radiator and a

double-glazed window to the front elevation, while the third and fourth bedrooms feature central heating radiators and double-glazed windows to the rear elevation. The family bathroom includes a three-piece suite comprising a low-level WC, a wash hand basin with mixer tap, a bath with a mixer tap and shower over, a central heating radiator, and a double-glazed window to the rear elevation.