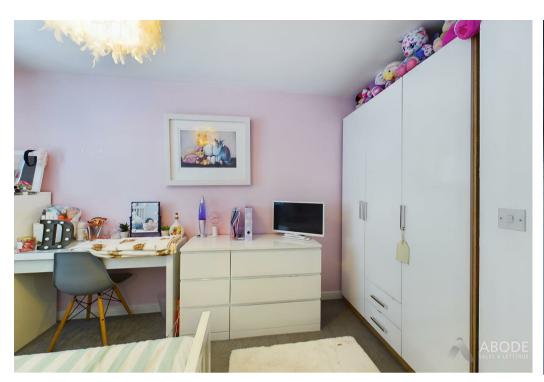

## First Floor

The first-floor landing provides loft access, a central heating radiator, and an airing cupboard. The master bedroom is spacious, with a central heating radiator, double-glazed windows to the front elevation, and a door to the en-suite shower room. The en-suite is well-appointed with a low-level WC, wash hand basin with mixer tap, a double shower cubicle with a glass sliding door and gravity shower, and a central heating radiator. The second bedroom benefits from a central heating radiator and a

double-glazed window to the front elevation, while the third and fourth bedrooms feature central heating radiators and double-glazed windows to the rear elevation. The family bathroom includes a three-piece suite comprising a low-level WC, a wash hand basin with mixer tap, a bath with a mixer tap and shower over, a central heating radiator, and a double-glazed window to the rear elevation.