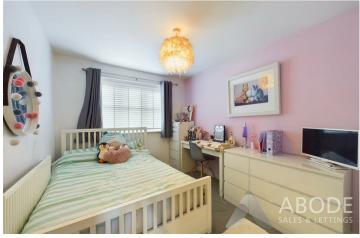

## First Floor

The first-floor landing provides loft access, a central heating radiator, and an airing cupboard. The master bedroom is spacious, with a central heating radiator, double-glazed windows to the front elevation, and a door to the en-suite shower room. The en-suite is well-appointed with a low-level WC, wash hand basin with mixer tap, a double shower cubicle with a glass sliding door and gravity shower, and a central heating radiator. The second bedroom benefits from a central heating radiator and a

double-glazed window to the front elevation, while the third and fourth bedrooms feature central heating radiators and double-glazed windows to the rear elevation. The family bathroom includes a three-piece suite comprising a low-level WC, a wash hand basin with mixer tap, a bath with a mixer tap and shower over, a central heating radiator, and a double-glazed window to the rear elevation.