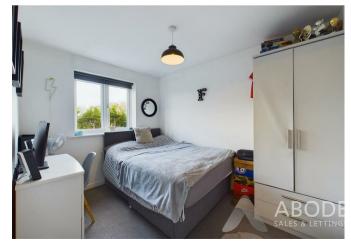

## First Floor

The first-floor landing provides loft access, a central heating radiator, and an airing cupboard. The master bedroom is spacious, with a central heating radiator, double-glazed windows to the front elevation, and a door to the en-suite shower room. The en-suite is well-appointed with a low-level WC, wash hand basin with mixer tap, a double shower cubicle with a glass sliding door and gravity shower, and a central heating radiator. The second bedroom benefits from a central heating radiator and a

double-glazed window to the front elevation, while the third and fourth bedrooms feature central heating radiators and double-glazed windows to the rear elevation. The family bathroom includes a three-piece suite comprising a low-level WC, a wash hand basin with mixer tap, a bath with a mixer tap and shower over, a central heating radiator, and a double-glazed window to the rear elevation.