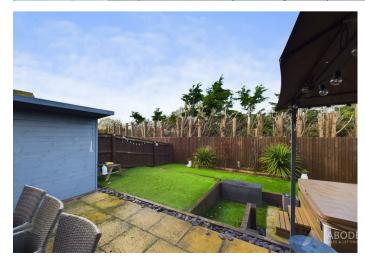

## Outside

To the front of the property, a driveway provides ample

parking and leads to the front entrance and integral garage. A side gate gives access to the rear elevation, which has been thoughtfully landscaped to include an Astro-turfed lawn, raised beds, and a patio area ideal for seating. The garden also features a sunken hot tub area, with the hot tub included at the asking price, and a purpose-built outdoor bar—making this space perfect for both relaxation and entertaining. The garden is fully enclosed via timber fencing, providing privacy and security.