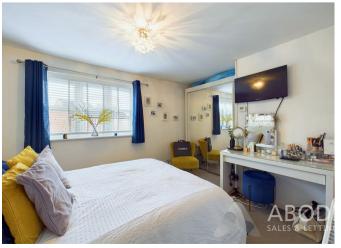

## First Floor

The first-floor landing provides loft access, a central heating radiator, and an airing cupboard. The master bedroom is spacious, with a central heating radiator, double-glazed windows to the front elevation, and a door to the en-suite shower room. The en-suite is well-appointed with a low-level WC, wash hand basin with mixer tap, a double shower cubicle with a glass sliding door and gravity shower, and a central heating radiator. The second bedroom benefits from a central heating radiator and a