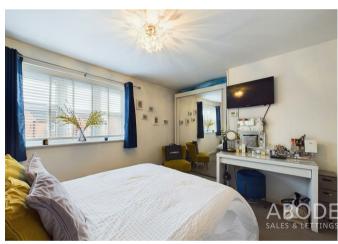

## First Floor

The first-floor landing provides loft access, a central heating radiator, and an airing cupboard. The master bedroom is spacious, with a central heating radiator, double-glazed windows to the front elevation, and a door to the en-suite shower room. The en-suite is well-appointed with a low-level WC, wash hand basin with mixer tap, a double shower cubicle with a glass sliding door and gravity shower, and a central heating radiator. The second bedroom benefits from a central heating radiator and a