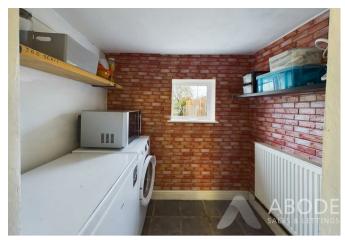

## Ground Floor

Entering through a composite front door, you're welcomed into an entrance hallway, leading to an inner hall with stairs ascending to the first floor. A door opens into the dining room, featuring a charming decorative fireplace with chimney breast and tiled hearth, and ample room to accommodate a full dining set. Natural light floods in from a double-glazed front window, creating a warm, inviting space. A door from here leads to the living room, where an open fireplace with a brick surround serves as the cosy centerpiece. French doors open onto the patio, seamlessly extending the living space outdoors. From the living room, you'll find the well-appointed kitchen, offering a range of matching base units, a four-ring electric hob with extractor, electric oven, and a sink with a mixer tap. A window to the side adds brightness to this functional space, with an opening to the utility area, providing room for a washing machine, chest freezer, and additional storage.