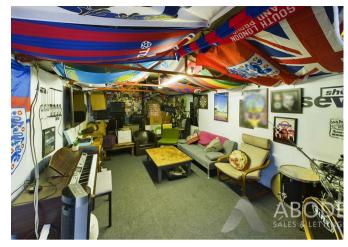

The outside of the property to the rear elevation offers a long garden with patio areas ideal for entertaining, laid to lawn area, out building currently used as a cinema / games room, and a further seating area, all of which is enclosed via timber fencing.