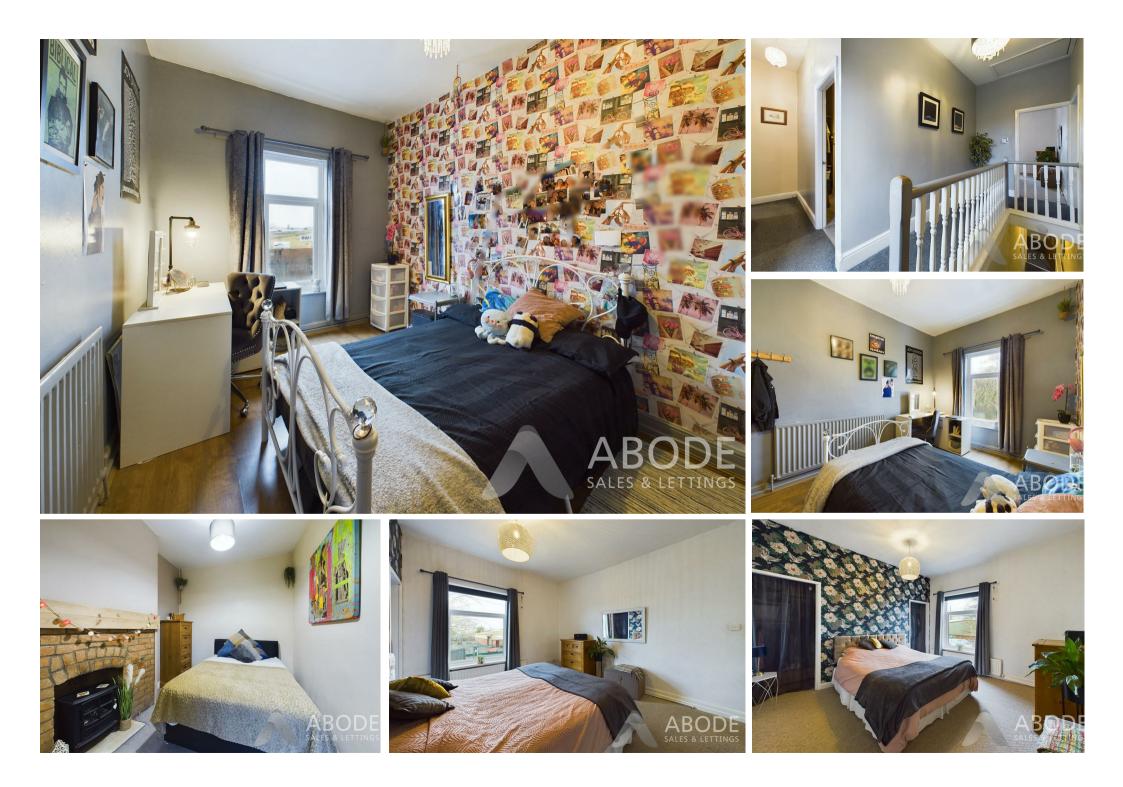

## First Floor

Ascending to the first floor, the landing provides access to three generously sized double bedrooms. Bedroom two, located at the front, enjoys a pleasant outlook, while the master bedroom also benefits from a built-in wardrobe for added convenience. The third bedroom has a charming ornate fireplace, adding character to the space. Completing the first floor is the stunning family bathroom, featuring a four-piece suite, including a freestanding bath with a mixer tap and handset, a separate shower cubicle, and a wash basin with individual taps. A rear-facing window fills the room with natural light, enhancing the elegant feel of this thoughtfully designed home.