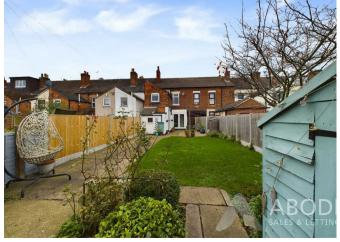

The outside of the property to the rear elevation offers a long garden with patio areas ideal for entertaining, laid to lawn area, out building currently used as a cinema / games room, and a further seating area, all of which is enclosed via timber fencing.

Outside