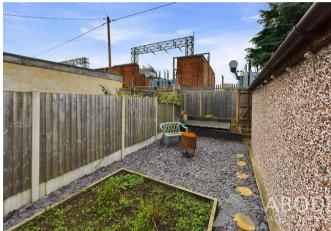

The outside of the property to the rear elevation offers a long garden with patio areas ideal for entertaining, laid to lawn area, out building currently used as a cinema / games room, and a further seating area, all of which is enclosed via timber fencing.