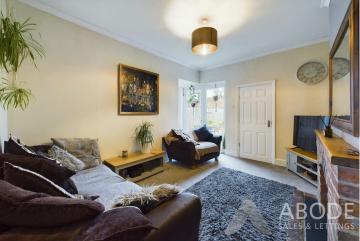

## Ground Floor

Entering through a composite front door, you're welcomed into an entrance hallway, leading to an inner hall with stairs ascending to the first floor. A door opens into the dining room, featuring a charming decorative fireplace with chimney breast and tiled hearth, and ample room to accommodate a full dining set. Natural light floods in from a double-glazed front window, creating a warm, inviting space. A door from here leads to the living room, where an open fireplace with a brick surround serves as the cosy centerpiece. French doors open onto the patio, seamlessly extending the living space outdoors. From the living room, you'll find the well-appointed kitchen, offering a range of matching base units, a four-ring electric hob with extractor, electric oven, and a sink with a mixer tap. A window to the side adds brightness to this functional space, with an opening to the utility area, providing room for a washing machine, chest freezer, and additional storage.