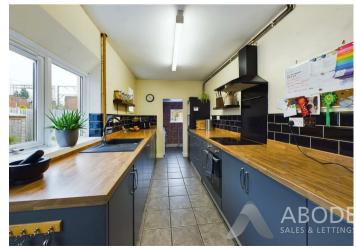

## Ground Floor

Entering through a composite front door, you're welcomed into an entrance hallway, leading to an inner hall with stairs ascending to the first floor. A door opens into the dining room, featuring a charming decorative fireplace with chimney breast and tiled hearth, and ample room to accommodate a full dining set. Natural light floods in from a double-glazed front window, creating a warm, inviting space. A door from here leads to the living room, where an open fireplace with a brick surround serves as the cosy centerpiece. French doors open onto the patio, seamlessly extending the living space outdoors. From the living room, you'll find the well-appointed kitchen, offering a range of matching base units, a four-ring electric hob with extractor, electric oven, and a sink with a mixer tap. A window to the side adds brightness to this functional space, with an opening to the utility area, providing room for a washing machine, chest freezer, and additional storage.