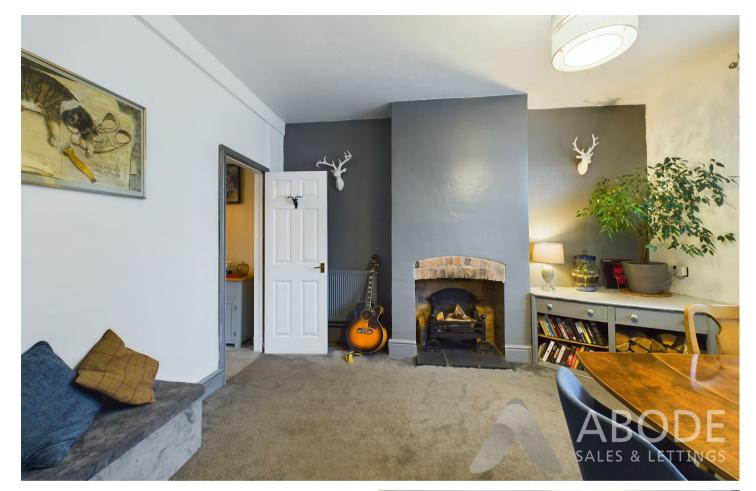

## Ground Floor

Entering through a composite front door, you're welcomed into an entrance hallway, leading to an inner hall with stairs ascending to the first floor. A door opens into the dining room, featuring a charming decorative fireplace with chimney breast and tiled hearth, and ample room to accommodate a full dining set. Natural light floods in from a double-glazed front window, creating a warm, inviting space. A door from here leads to the living room, where an open fireplace with a brick surround serves as the cosy centerpiece. French doors open onto the patio, seamlessly extending the living space outdoors. From the living room, you'll find the well-appointed kitchen, offering a range of matching base units, a four-ring electric hob with extractor, electric oven, and a sink with a mixer tap. A window to the side adds brightness to this functional space, with an opening to the utility area, providing room for a washing machine, chest freezer, and additional storage.