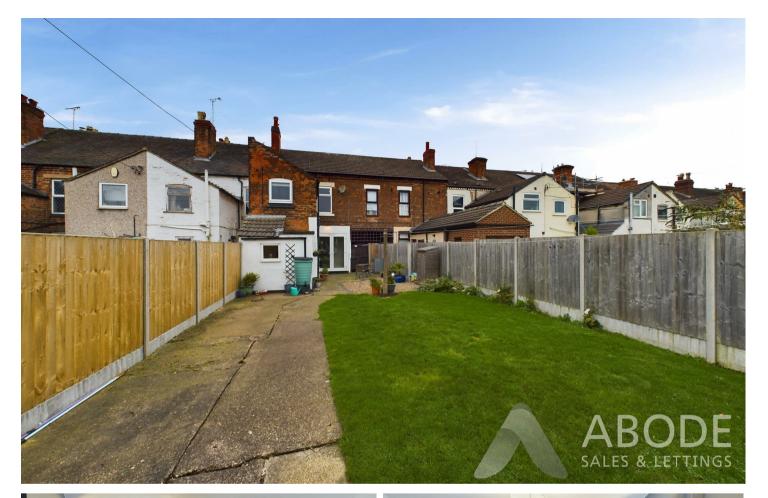

The outside of the property to the rear elevation offers a long garden with patio areas ideal for entertaining, laid to lawn area, out building currently used as a cinema / games room, and a further seating area, all of which is enclosed via timber fencing.

Outside