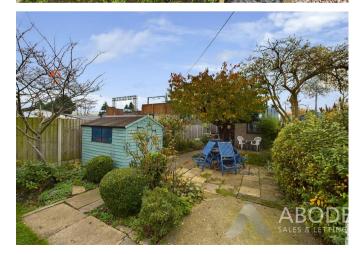

The outside of the property to the rear elevation offers a long garden with patio areas ideal for entertaining, laid to lawn area, out building currently used as a cinema / games room, and a further seating area, all of which is enclosed via timber fencing.