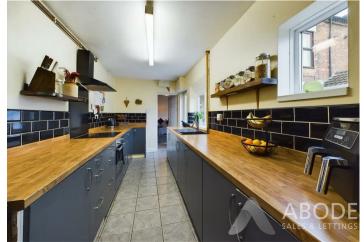

## Ground Floor

Entering through a composite front door, you're welcomed into an entrance hallway, leading to an inner hall with stairs ascending to the first floor. A door opens into the dining room, featuring a charming decorative fireplace with chimney breast and tiled hearth, and ample room to accommodate a full dining set. Natural light floods in from a double-glazed front window, creating a warm, inviting space. A door from here leads to the living room, where an open fireplace with a brick surround serves as the cosy centerpiece. French doors open onto the patio, seamlessly extending the living space outdoors. From the living room, you'll find the well-appointed kitchen, offering a range of matching base units, a four-ring electric hob with extractor, electric oven, and a sink with a mixer tap. A window to the side adds brightness to this functional space, with an opening to the utility area, providing room for a washing machine, chest freezer, and additional storage.