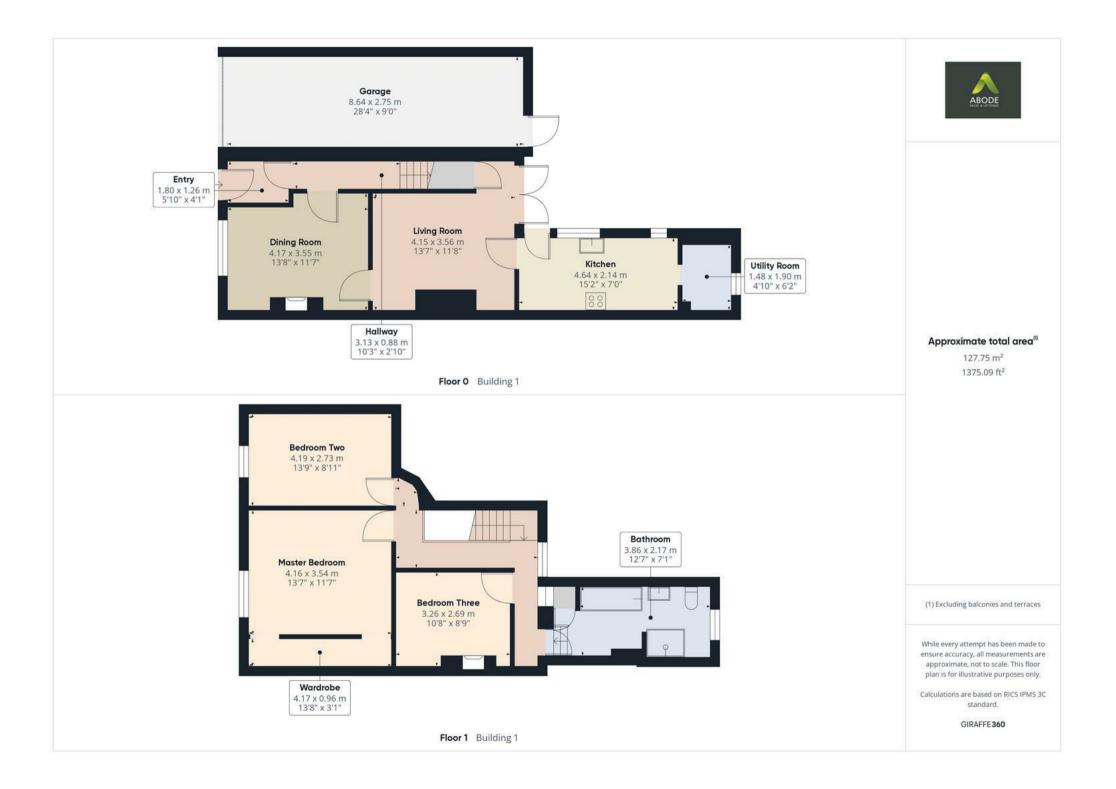

## Ground Floor

Entering through a composite front door, you're welcomed into an entrance hallway, leading to an inner hall with stairs ascending to the first floor. A door opens into the dining room, featuring a charming decorative fireplace with chimney breast and tiled hearth, and ample room to accommodate a full dining set. Natural light floods in from a double-glazed front window, creating a warm, inviting space. A door from here leads to the living room, where an open fireplace with a brick surround serves as the cosy centerpiece. French doors open onto the patio, seamlessly extending the living space outdoors. From the living room, you'll find the well-appointed kitchen, offering a range of matching base units, a four-ring electric hob with extractor, electric oven, and a sink with a mixer tap. A window to the side adds brightness to this functional space, with an opening to the utility area, providing room for a washing machine, chest freezer, and additional storage.

## First Floor

Ascending to the first floor, the landing provides access to three generously sized double bedrooms. Bedroom two, located at the front, enjoys a pleasant outlook, while the master bedroom also benefits from a built-in wardrobe for added convenience. The third bedroom has a charming ornate fireplace, adding character to the space. Completing the first floor is the stunning family bathroom, featuring a four-piece suite, including a freestanding bath with a mixer tap and handset, a separate shower cubicle, and a wash basin with individual taps. A rear-facing window fills the room with natural light, enhancing the elegant feel of this thoughtfully designed home.