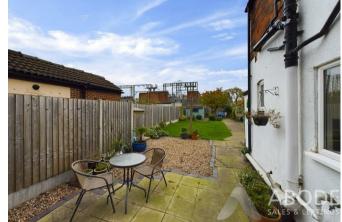

The outside of the property to the rear elevation offers a long garden with patio areas ideal for entertaining, laid to lawn area, out building currently used as a cinema / games room, and a further seating area, all of which is enclosed via timber fencing.

Outside