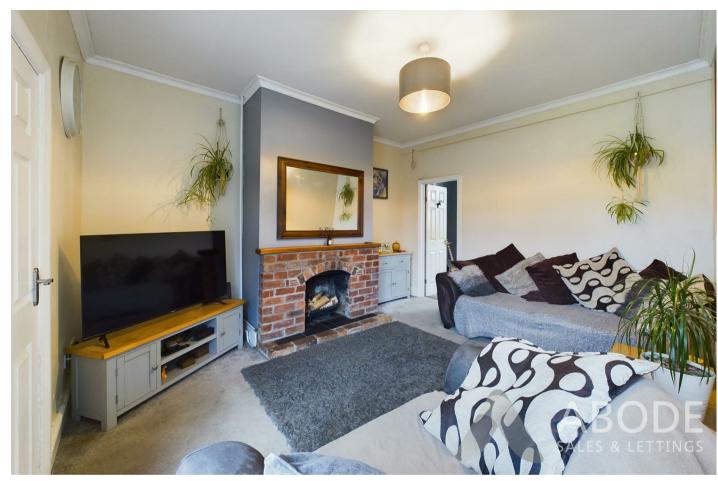

## Ground Floor

Entering through a composite front door, you're welcomed into an entrance hallway, leading to an inner hall with stairs ascending to the first floor. A door opens into the dining room, featuring a charming decorative fireplace with chimney breast and tiled hearth, and ample room to accommodate a full dining set. Natural light floods in from a double-glazed front window, creating a warm, inviting space. A door from here leads to the living room, where an open fireplace with a brick surround serves as the cosy centerpiece. French doors open onto the patio, seamlessly extending the living space outdoors. From the living room, you'll find the well-appointed kitchen, offering a range of matching base units, a four-ring electric hob with extractor, electric oven, and a sink with a mixer tap. A window to the side adds brightness to this functional space, with an opening to the utility area, providing room for a washing machine, chest freezer, and additional storage.