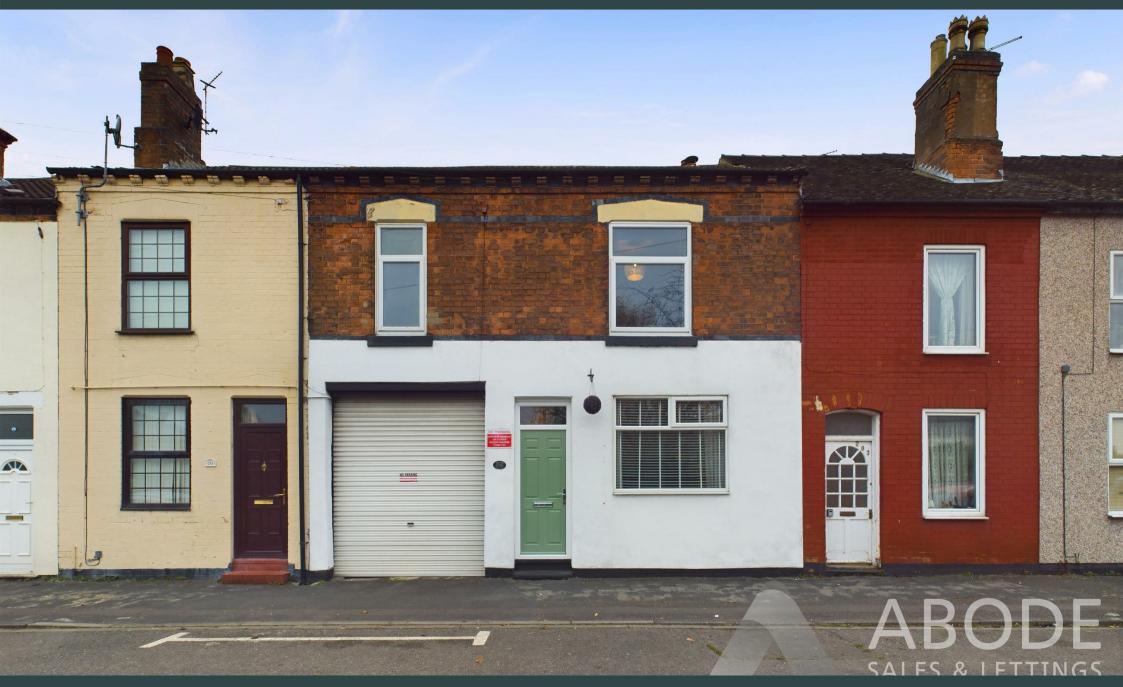

Wetmore Road, DEI4 IRD Offers Over £180,000



https://www.abodemidlands.co.uk









## Ground Floor

Entering through a composite front door, you're welcomed into an entrance hallway, leading to an inner hall with stairs ascending to the first floor. A door opens into the dining room, featuring a charming decorative fireplace with chimney breast and tiled hearth, and ample room to accommodate a full dining set. Natural light floods in from a double-glazed front window, creating a warm, inviting space. A door from here leads to the living room, where an open fireplace with a brick surround serves as the cosy centerpiece. French doors open onto the patio, seamlessly extending the living space outdoors. From the living room, you'll find the well-appointed kitchen, offering a range of matching base units, a four-ring electric hob wit