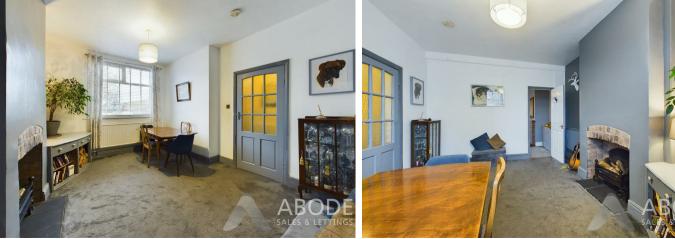

## Ground Floor

Entering through a composite front door, you're welcomed into an entrance hallway, leading to an inner hall with stairs ascending to the first floor. A door opens into the dining room, featuring a charming decorative fireplace with chimney breast and tiled hearth, and ample room to accommodate a full dining set. Natural light floods in from a double-glazed front window, creating a warm, inviting space. A door from here leads to the living room, where an open fireplace with a brick surround serves as the cosy centerpiece. French doors open onto the patio, seamlessly extending the living space outdoors. From the living room, you'll find the well-appointed kitchen, offering a range of matching base units, a four-ring electric hob with extractor, electric oven, and a sink with a mixer tap. A window to the side adds brightness to this functional space, with an opening to the utility area, providing room for a washing machine, chest freezer, and additional storage.