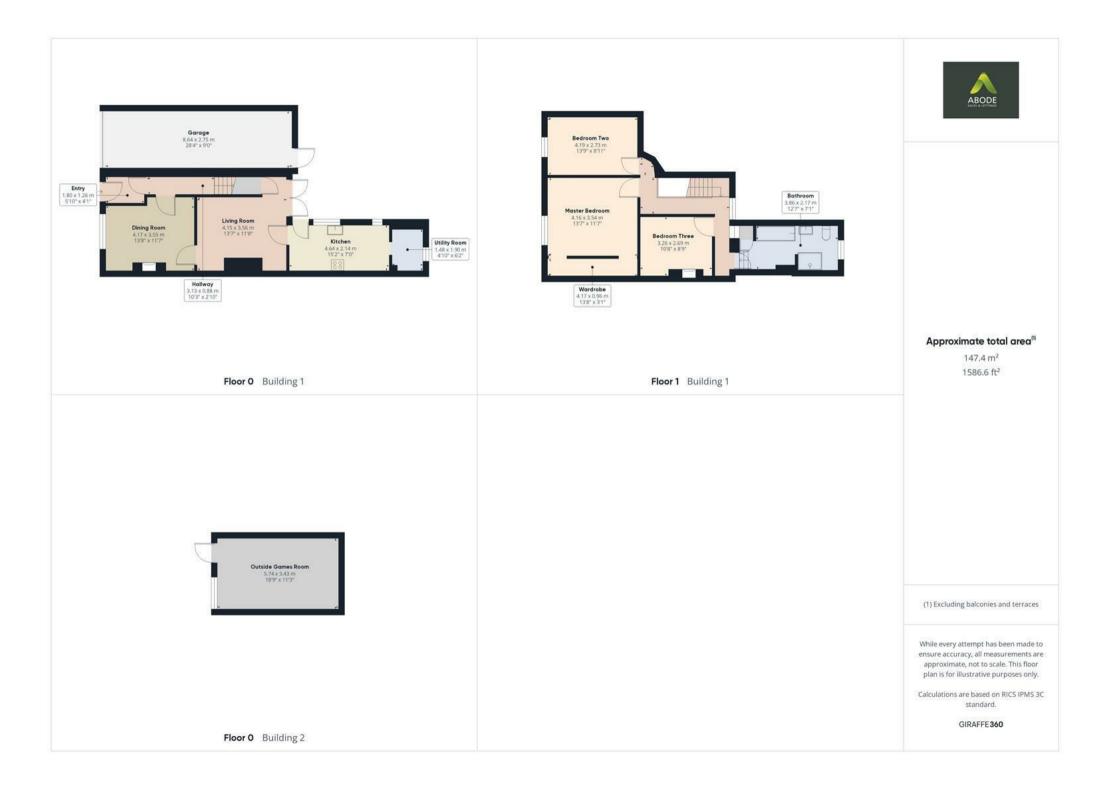

## Ground Floor

Entering through a composite front door, you're welcomed into an entrance hallway, leading to an inner hall with stairs ascending to the first floor. A door opens into the dining room, featuring a charming decorative fireplace with chimney breast and tiled hearth, and ample room to accommodate a full dining set. Natural light floods in from a double-glazed front window, creating a warm, inviting space. A door from here leads to the living room, where an open fireplace with a brick surround serves as the cosy centerpiece. French doors open onto the patio, seamlessly extending the living space outdoors. From the living room, you'll find the well-appointed kitchen, offering a range of matching base units, a four-ring electric hob with extractor, electric oven, and a sink with a mixer tap. A window to the side adds brightness to this functional space, with an opening to the utility area, providing room for a washing machine, chest freezer, and additional storage.

## First Floor

Ascending to the first floor, the landing provides access to three generously sized double bedrooms. Bedroom two, located at the front, enjoys a pleasant outlook, while the master bedroom also benefits from a built-in wardrobe for added convenience. The third bedroom has a charming ornate fireplace, adding character to the space. Completing the first floor is the stunning family bathroom, featuring a four-piece suite, including a freestanding bath with a mixer tap and handset, a separate shower cubicle, and a wash basin with individual taps. A rear-facing window fills the room with natural light, enhancing the elegant feel of this thoughtfully designed home.

The outside of the property to the rear elevation offers a long garden with patio areas ideal for entertaining, laid to lawn area, out building currently used as a cinema / games room, and a further seating area, all of which is enclosed via timber fencing.