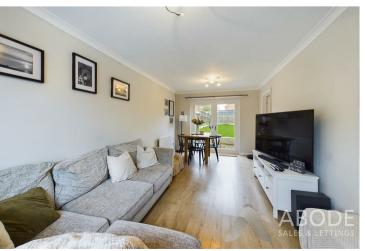

## **Ground Floor**

Entering through a composite front door, the ground floor opens into a welcoming hallway, complete with a central heating radiator, stairs to the first floor, and access to the lounge diner. The spacious lounge diner features two central heating radiators, ceiling coving, and double glazed French doors leading to the garden, along with a frontfacing double glazed window. There's ample space for both sofa and dining table arrangements. From here, a door leads to the kitchen, which offers a range of matching wall and base units with roll-edge work surfaces, a ceramic sink with mixer tap and integrated drainer, a four-ring gas hob with electric extractor, and an electric oven. The kitchen is complemented by tiled splash backs, recessed spot lighting, and a side-facing double glazed window. An opening leads into an inner hallway, providing access to the patio and passageway. Further along, a door opens into the utility area, currently used as a combined study and utility room, which includes space for both a tumble dryer and washing machine, an electric heated rail, a wall-mounted electric radiator, and a rear-facing double glazed window.