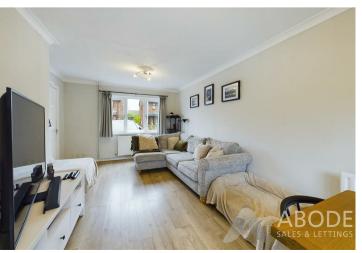

## **Ground Floor**

Entering through a composite front door, the ground floor opens into a welcoming hallway, complete with a central heating radiator, stairs to the first floor, and access to the lounge diner. The spacious lounge diner features two central heating radiators, ceiling coving, and double glazed French doors leading to the garden, along with a frontfacing double glazed window. There's ample space for both sofa and dining table arrangements. From here, a door leads to the kitchen, which offers a range of matching wall and base units with roll-edge work surfaces, a ceramic sink with mixer tap and integrated drainer, a four-ring gas hob with electric extractor, and an electric oven. The kitchen is complemented by tiled splash backs, recessed spot lighting, and a side-facing double glazed window. An opening leads into an inner hallway, providing access to the patio and passageway. Further along, a door opens into the utility area, currently used as a combined study and utility room, which includes space for both a tumble dryer and washing machine, an electric heated rail, a wall-mounted electric radiator, and a rear-facing double glazed window.