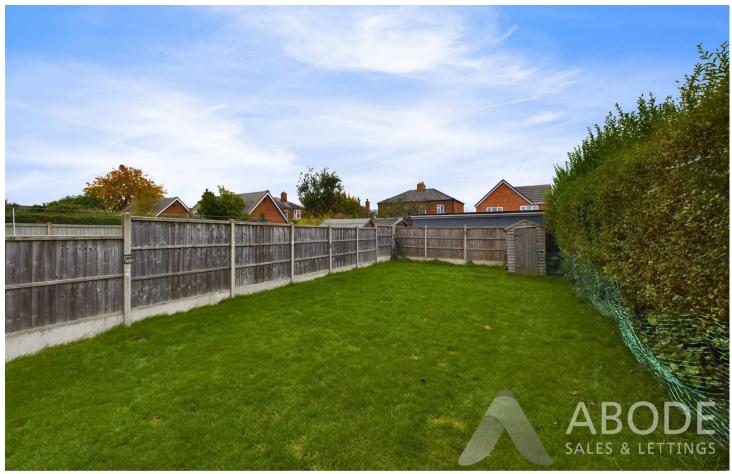

# Outside

The property's front elevation offers a block-paved driveway, providing convenient off-street parking and leading to the front entrance and a side passageway for easy access to the rear garden. The rear garden boasts a patio area, perfect for outdoor seating and relaxation, with a generous lawn area that enjoys enclosure from timber fencing and mature hedgerow, creating a sense of privacy and charm.