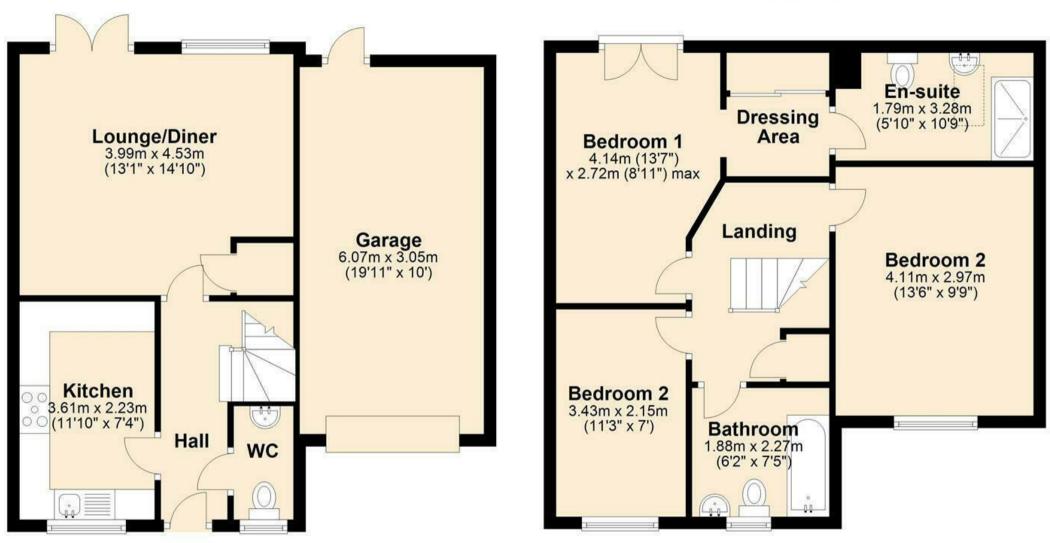

## Accommodation

The ground floor accommodation has been tastefully fitted with Herringbone Karndean flooring throughout and in brief comprises of entrance hallway, guest cloakroom fitted with a modern white suite, a fitted kitchen with a wide selection of base and eye level wall units with built in double oven, five ring gas hob and extractor hood in stainless steel, integral fridge freezer and dishwasher. The open plan lounge diner is set across the rear elevation.

First Floor - The first floor accommodation has a master bedroom suite with walk in wardrobe that leads to a modern en-suite shower room, two further double bedrooms and modern fitted bathroom.

Outside the home has off road parking leading to the single integral garage with EV electric charging point. Wired Ring security camera. The rear garden has a large Porcelain paved patio area and lawned garden enclosed by timber fencing and feature seating area with pergola.

## Ground Floor First Floor