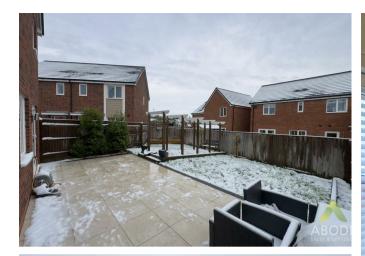

First Floor - The first floor accommodation has a master bedroom suite with walk in wardrobe that leads to a modern en-suite shower room, two further double bedrooms and modern fitted bathroom.

Outside the home has off road parking leading to the single integral garage with EV electric charging point. Wired Ring security camera. The rear garden has a large Porcelain paved patio area and lawned garden enclosed by timber fencing and feature seating area with pergola.