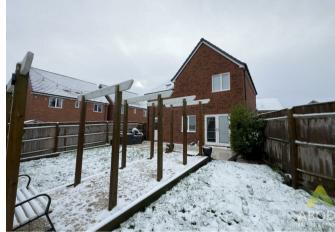

First Floor - The first floor accommodation has a master bedroom suite with walk in wardrobe that leads to a modern en-suite shower room, two further double bedrooms and modern fitted bathroom.

Outside the home has off road parking leading to the single integral garage with EV electric charging point. Wired Ring security camera. The rear garden has a large Porcelain paved patio area and lawned garden enclosed by timber fencing and feature seating area with pergola.