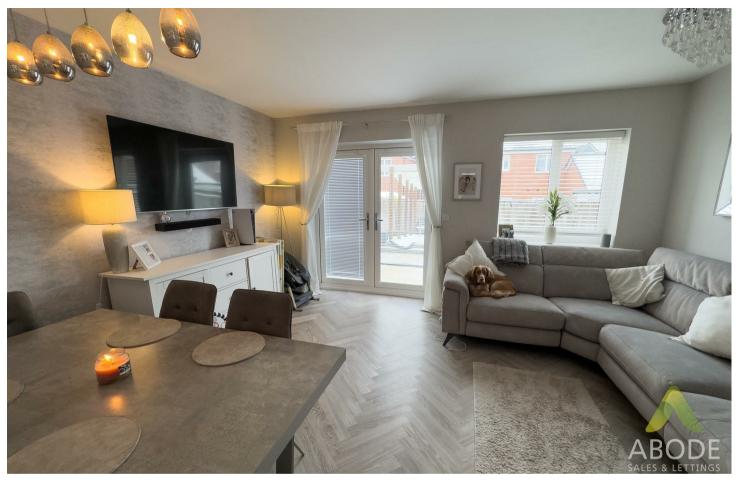

## Accommodation

The ground floor accommodation has been tastefully fitted with Herringbone Karndean flooring throughout and in brief comprises of entrance hallway, guest cloakroom fitted with a modern white suite, a fitted kitchen with a wide selection of base and eye level wall units with built in double oven, five ring gas hob and extractor hood in stainless steel, integral fridge freezer and dishwasher. The open plan lounge diner is set across the rear elevation.