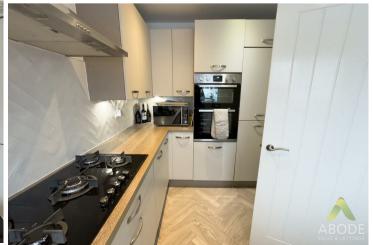

## Accommodation

The ground floor accommodation has been tastefully fitted with Herringbone Karndean flooring throughout and in brief comprises of entrance hallway, guest cloakroom fitted with a modern white suite, a fitted kitchen with a wide selection of base and eye level wall units with built in double oven, five ring gas hob and extractor hood in stainless steel, integral fridge freezer and dishwasher. The open plan lounge diner is set across the rear elevation.