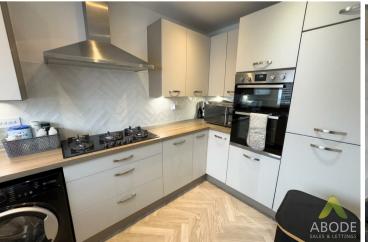

## Accommodation

The ground floor accommodation has been tastefully fitted with Herringbone Karndean flooring throughout and in brief comprises of entrance hallway, guest cloakroom fitted with a modern white suite, a fitted kitchen with a wide selection of base and eye level wall units with built in double oven, five ring gas hob and extractor hood in stainless steel, integral fridge freezer and dishwasher. The open plan lounge diner is set across the rear elevation.