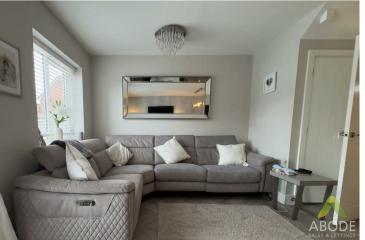

## Accommodation

The ground floor accommodation has been tastefully fitted with Herringbone Karndean flooring throughout and in brief comprises of entrance hallway, guest cloakroom fitted with a modern white suite, a fitted kitchen with a wide selection of base and eye level wall units with built in double oven, five ring gas hob and extractor hood in stainless steel, integral fridge freezer and dishwasher. The open plan lounge diner is set across the rear elevation.