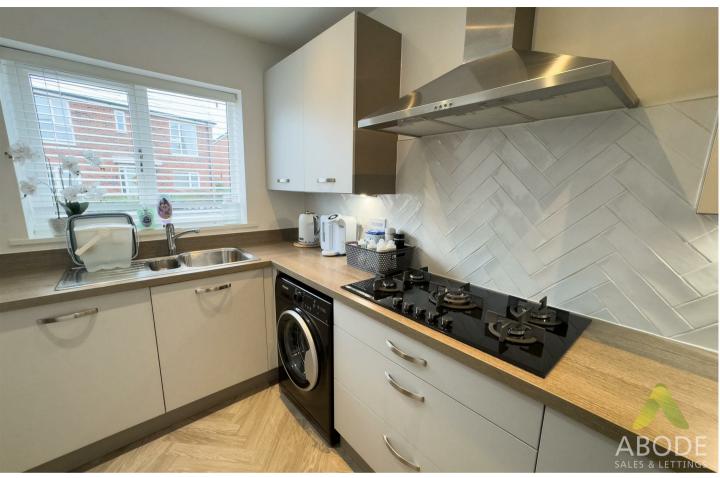

## Accommodation

The ground floor accommodation has been tastefully fitted with Herringbone Karndean flooring throughout and in brief comprises of entrance hallway, guest cloakroom fitted with a modern white suite, a fitted kitchen with a wide selection of base and eye level wall units with built in double oven, five ring gas hob and extractor hood in stainless steel, integral fridge freezer and dishwasher. The open plan lounge diner is set across the rear elevation.