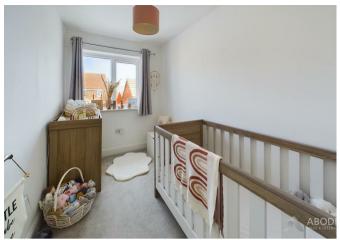

# BEDROOM 2

Upvc double glazed window and radiator.

#### **BEDROOM 3**

Upvc double glazed window and radiator.