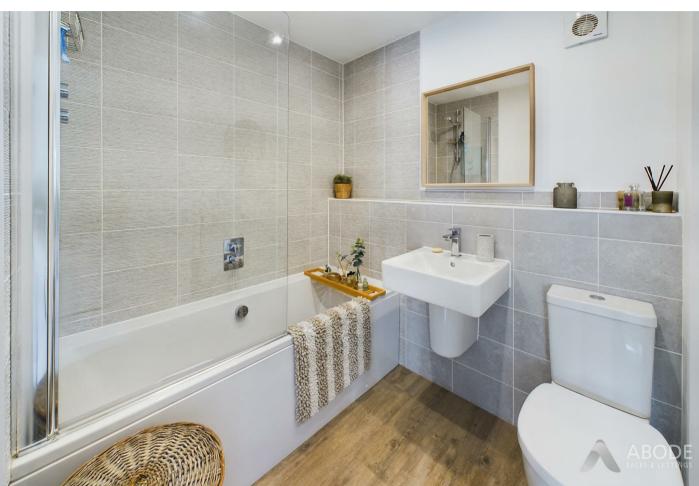

## **BATHROOM**

Panel enclosed bath with a shower over and shower screen, low flush wc, wash hand basin, chrome ladder style radiator.