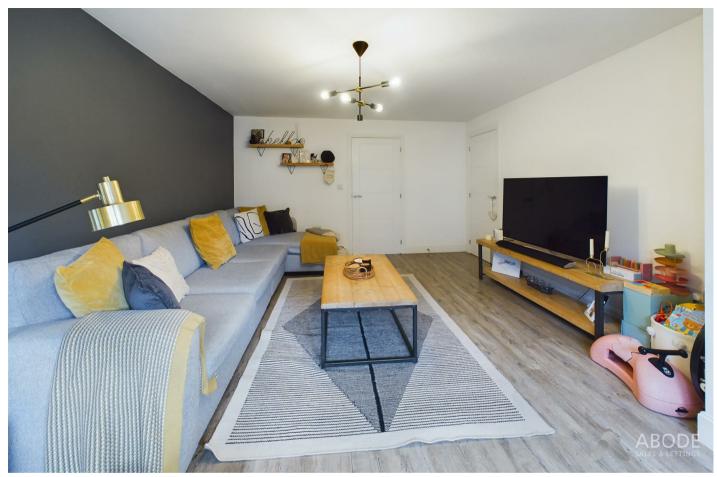

### LOUNGE

Under stairs storage cupboard, radiator, upvc double glazed window and door to the kitchen diner.