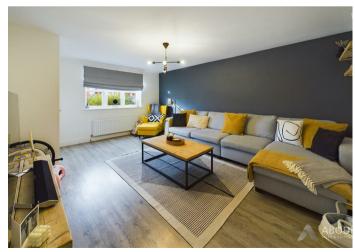

### LOUNGE

Under stairs storage cupboard, radiator, upvc double glazed window and door to the kitchen diner.