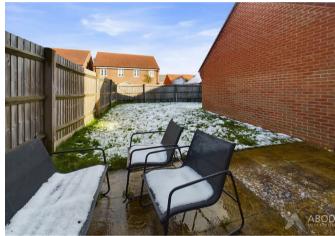

### **OUTSIDE**

Long side drive down to a single garage with up and over door. Side gate into the enclosed rear garden with paved patio and a lawn.