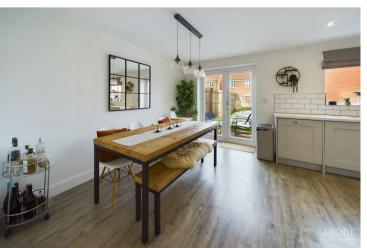

#### KITCHEN DINER

Fitted wall mounted, base and drawer units with work surfaces and a sink and drainer unit. Fitted electric oven, gas hob and an extractor, integrated fridge freezer, dishwasher and washing machine. Upvc double glazed window and doors onto the garden, radiator and a door to the cloakroom.