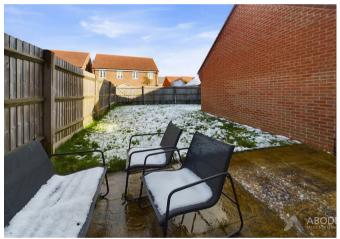

### **OUTSIDE**

Long side drive down to a single garage with up and over door. Side gate into the enclosed rear garden with paved patio and a lawn.