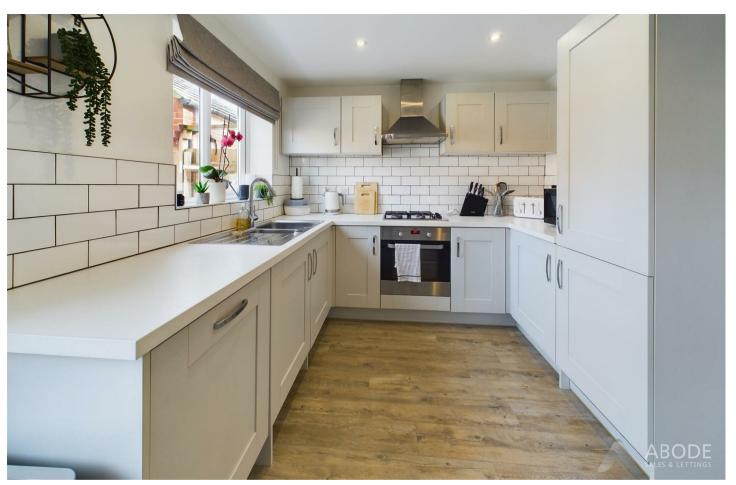

#### KITCHEN DINER

Fitted wall mounted, base and drawer units with work surfaces and a sink and drainer unit. Fitted electric oven, gas hob and an extractor, integrated fridge freezer, dishwasher and washing machine. Upvc double glazed window and doors onto the garden, radiator and a door to the cloakroom.