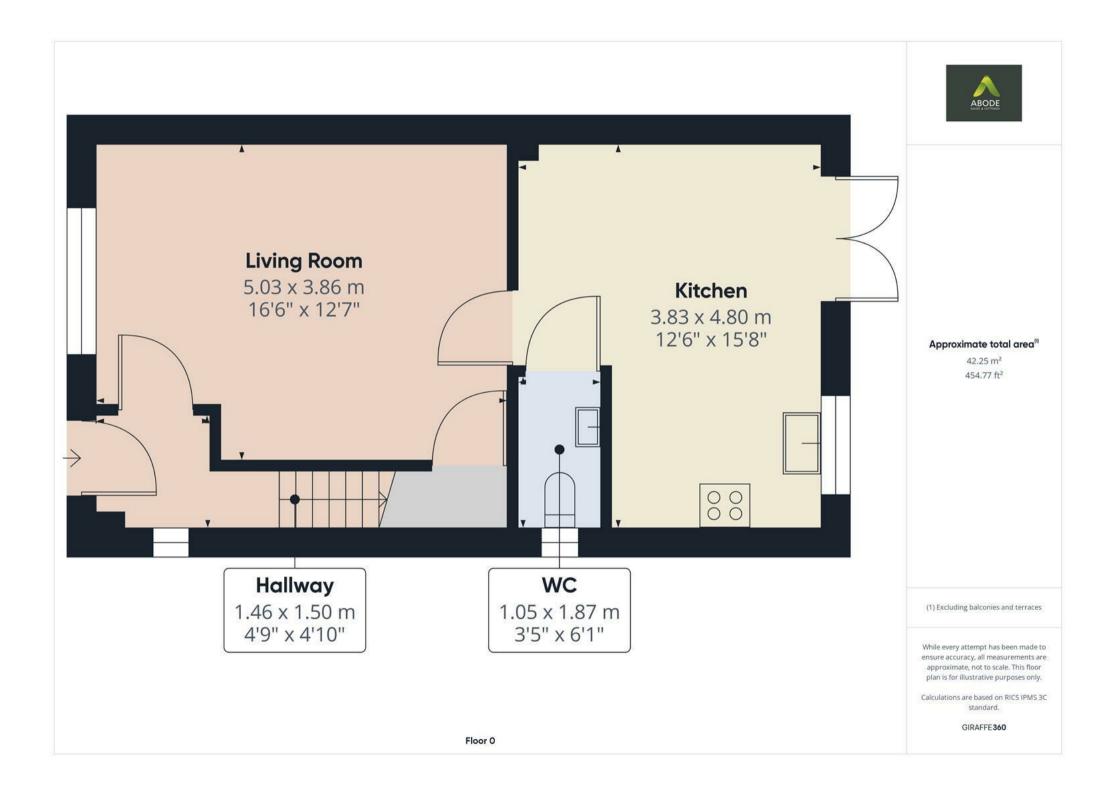

#### HALL

Entrance door into hall with stairs to the first floor, upvc double glazed window, radiator and door to -

### LOUNGE

Under stairs storage cupboard, radiator, upvc double glazed window and door to the kitchen diner.

#### KITCHEN DINER

Fitted wall mounted, base and drawer units with work surfaces and a sink and drainer unit. Fitted electric oven, gas hob and an extractor, integrated fridge freezer, dishwasher and washing machine. Upvc double glazed window and doors onto the garden, radiator and a door to the cloakroom.

### **CLOAKROOM**

Low flush wc, wash hand basin, radiator and upvc double glazed window.