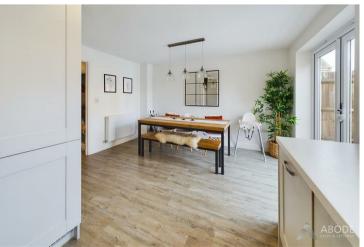

#### KITCHEN DINER

Fitted wall mounted, base and drawer units with work surfaces and a sink and drainer unit. Fitted electric oven, gas hob and an extractor, integrated fridge freezer, dishwasher and washing machine. Upvc double glazed window and doors onto the garden, radiator and a door to the cloakroom.