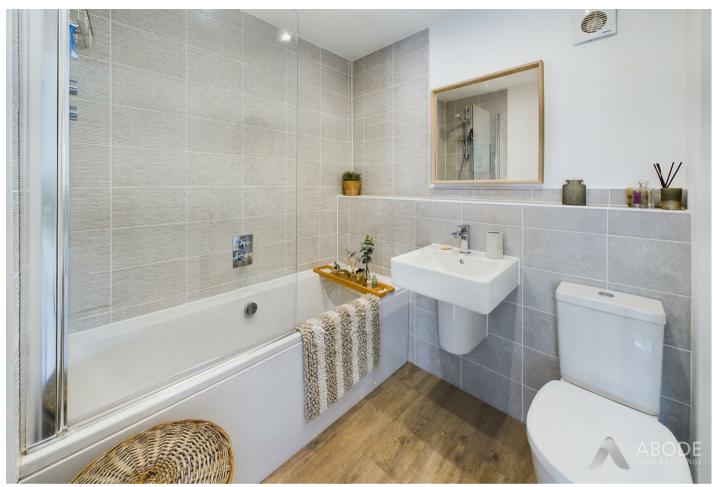

## **BATHROOM**

Panel enclosed bath with a shower over and shower screen, low flush wc, wash hand basin, chrome ladder style radiator.