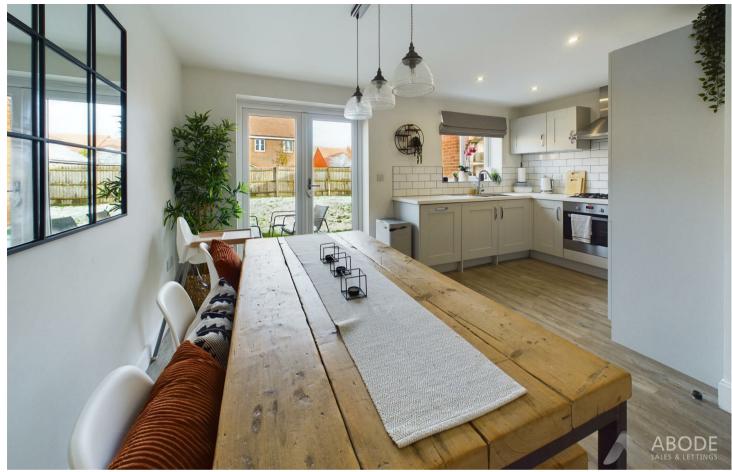

#### KITCHEN DINER

Fitted wall mounted, base and drawer units with work surfaces and a sink and drainer unit. Fitted electric oven, gas hob and an extractor, integrated fridge freezer, dishwasher and washing machine. Upvc double glazed window and doors onto the garden, radiator and a door to the cloakroom.