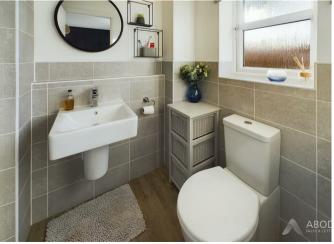

### **EN SUITE**

Enclosed shower, low flush wc, wash hand basin, radiator and upvc double glazed window.