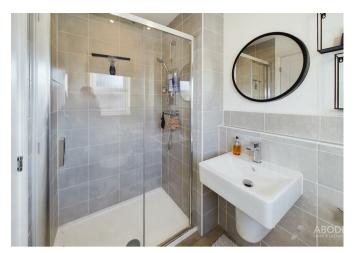

### **EN SUITE**

Enclosed shower, low flush wc, wash hand basin, radiator and upvc double glazed window.

## **BATHROOM**

Panel enclosed bath with a shower over and shower screen, low flush wc, wash hand basin, chrome ladder style radiator.