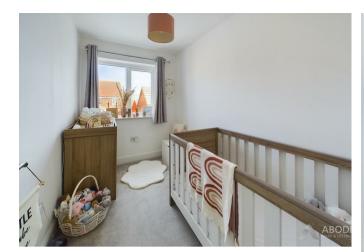

# BEDROOM 2

Upvc double glazed window and radiator.

#### **BEDROOM 3**

Upvc double glazed window and radiator.