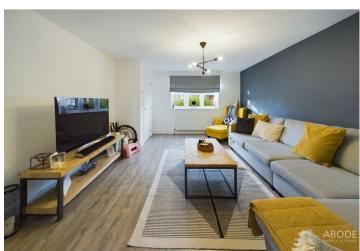

### LOUNGE

Under stairs storage cupboard, radiator, upvc double glazed window and door to the kitchen diner.