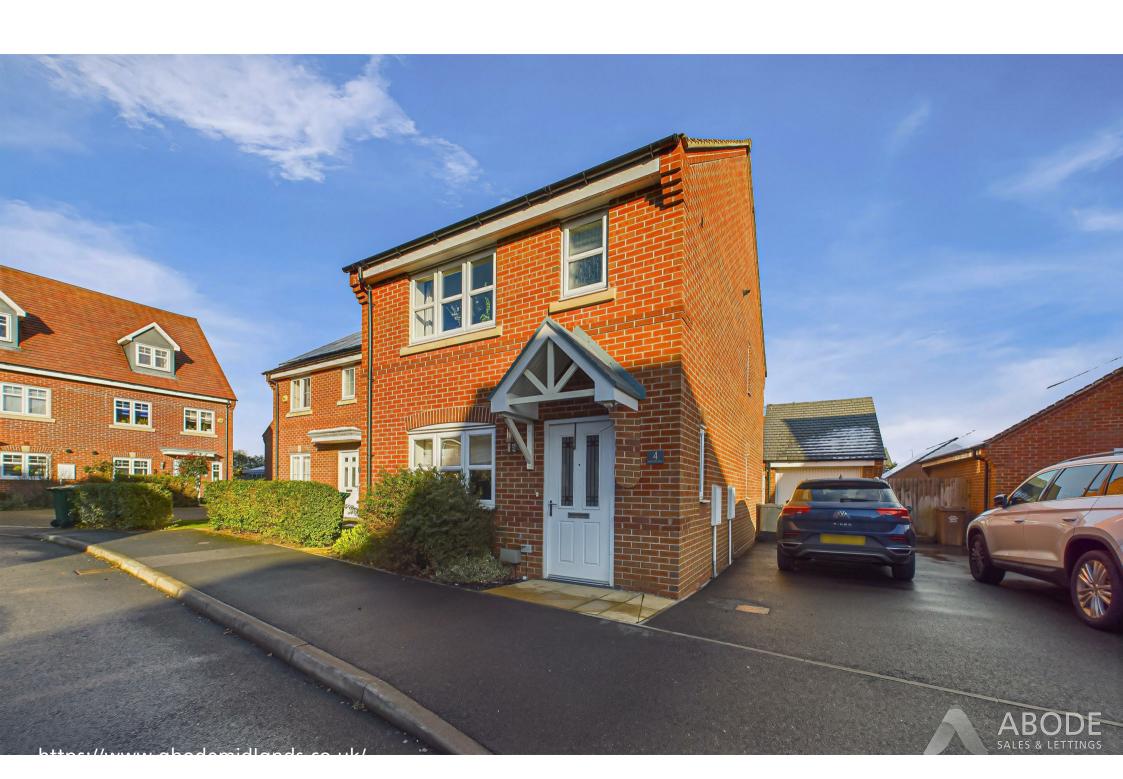

\*\*\* IMMACULATE DETACHED PROPERTY
ON POPULAR DEVELOPMENT \*\*\*\*
Modern property offering a hall, guest cloakroom, lounge and a fitted dining kitchen with doors onto the garden.
Three bedrooms, master with an ensuite shower room and a family bathroom.
Enclosed garden, drive and a single garage. INTERNAL VIEWING HIGHLY RECOMMENDED.

### **OUTSIDE**

Long side drive down to a single garage with up and over door. Side gate into the enclosed rear garden with paved patio and a lawn.