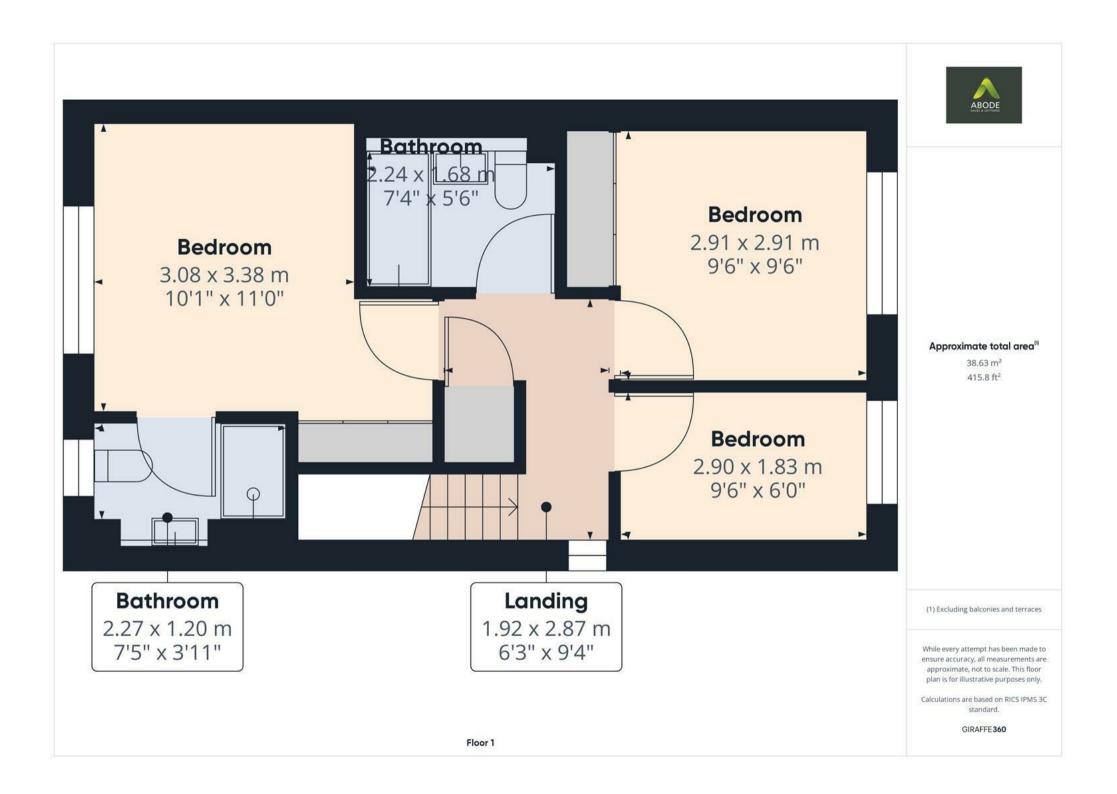

### FIRST FLOOR LANDING

Upvc double glazed window, radiator and airing cupboard and doors to -

#### **BEDROOM I**

Upvc double glazed window, wardrobes, radiator and door to -

### **EN SUITE**

Enclosed shower, low flush wc, wash hand basin, radiator and upvc double glazed window.

# BEDROOM 2

Upvc double glazed window and radiator.

#### **BEDROOM 3**

Upvc double glazed window and radiator.

## **BATHROOM**

Panel enclosed bath with a shower over and shower screen, low flush wc, wash hand basin, chrome ladder style radiator.