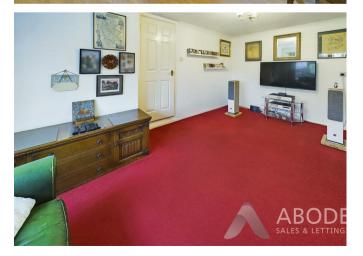

# EN SUITE

Enclosed shower, low flush wc, wash hand basin, chrome heated ladder style radiator and upvc double glazed window.



















### BEDROOM 2 Upvc double glazed window and radiator.

BEDROOM 3 Upvc double glazed window and radiator.

BEDROOM 4 Upvc double glazed window and radiator.

## BATHROOM

Panel enclosed bath, low flush wc, wash hand basin, airing cupboard, radiator and upvc double glazed window.

## LOFT ROOM

Stairs up to the converted loft with window, power and light.

## DOUBLE GARAGE

Detached double garage with 2 up and over doors and a personal door to the side, power and lights.

# OUTSIDE

Front lawn with border, drive proving ample parking. Wrought iron gates to the enclosed rear garden offering a seating areas, lawn with borders and countryside views.



























# Energy Efficiency Rating