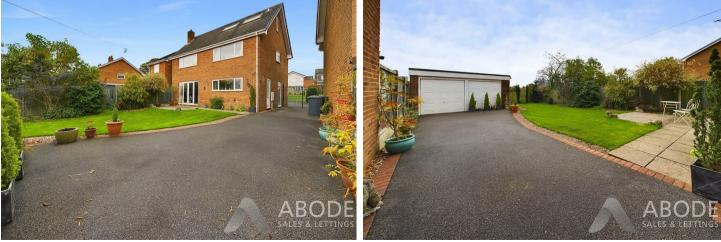

## DOUBLE GARAGE

Detached double garage with 2 up and over doors and a personal door to the side, power and lights.

# OUTSIDE

Front lawn with border, drive proving ample parking. Wrought iron gates to the enclosed rear garden offering a seating areas, lawn with borders and countryside views.