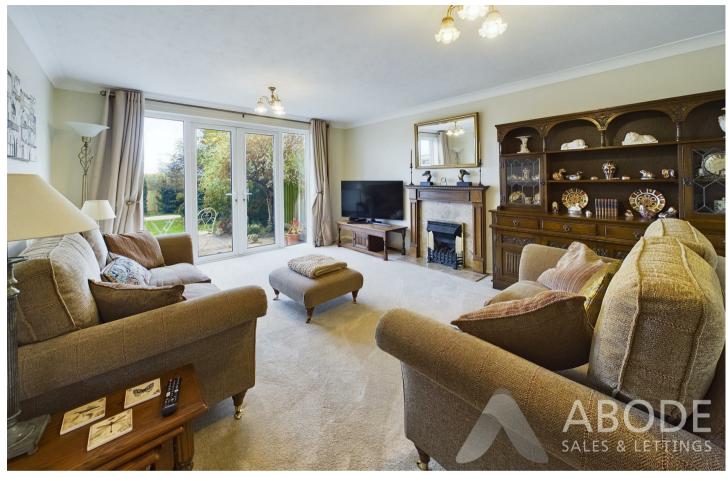

#### LOUNGE

Feature living flame coal effect gas fire with marble inset and hearth and a wood surround. Two radiators and upvc double glazed windows and doors onto the garden.