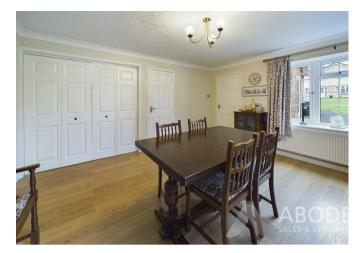

## **DINING ROOM**

Two radiators, laminated wood flooring, storage cupboard, upvc double glazed windows to the front and side, door to the kitchen and double folding doors into the lounge.