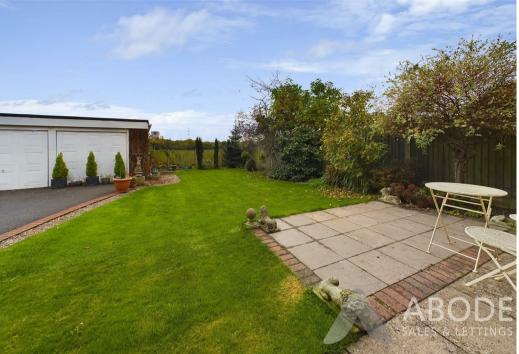

# OUTSIDE

Front lawn with border, drive proving ample parking. Wrought iron gates to the enclosed rear garden offering a seating areas, lawn with borders and countryside views.