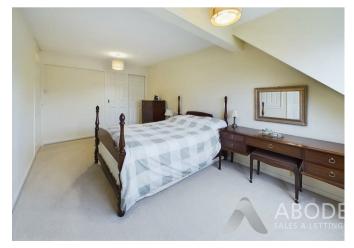

UITE

Enclosed shower, low flush wc, wash hand basin, chrome heated ladder style radiator and upvc double glazed window.



















### BEDROOM 2 Upvc double glazed window and radiator.

BEDROOM 3 Upvc double glazed window and radiator.

BEDROOM 4 Upvc double glazed window and radiator.

## BATHROOM

Panel enclosed bath, low flush wc, wash hand basin, airing cupboard, radiator and upvc double glazed window.

## LOFT ROOM

Stairs up to the converted loft with window, power and light.

## DOUBLE GARAGE

Detached double garage with 2 up and over doors and a personal door to the side, power and lights.

# OUTSIDE

Front lawn with border, drive proving ample parking. Wrought iron gates to the enclosed rear garden offering a seating areas, lawn with borders and countryside views.



























# Energy Efficiency Rating