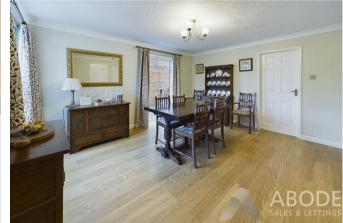

## **DINING ROOM**

Two radiators, laminated wood flooring, storage cupboard, upvc double glazed windows to the front and side, door to the kitchen and double folding doors into the lounge.