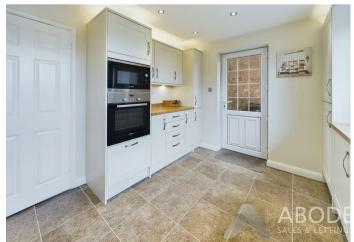

#### KITCHEN

Fitted wall mounted, base and drawer units with works surfaces and a one and a half bowl sink unit with drainer and mixer tap. Fitted electric oven and microwave oven, gas hob and an extractor hood. Integrated fridge freezer and a dishwasher, upvc double glazed window to the rear overlooking the garden and a door to the side.