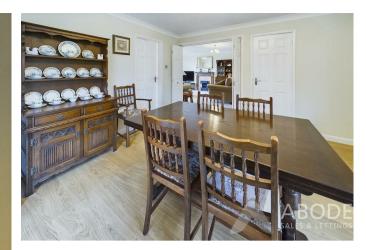

## **DINING ROOM**

Two radiators, laminated wood flooring, storage cupboard, upvc double glazed windows to the front and side, door to the kitchen and double folding doors into the lounge.