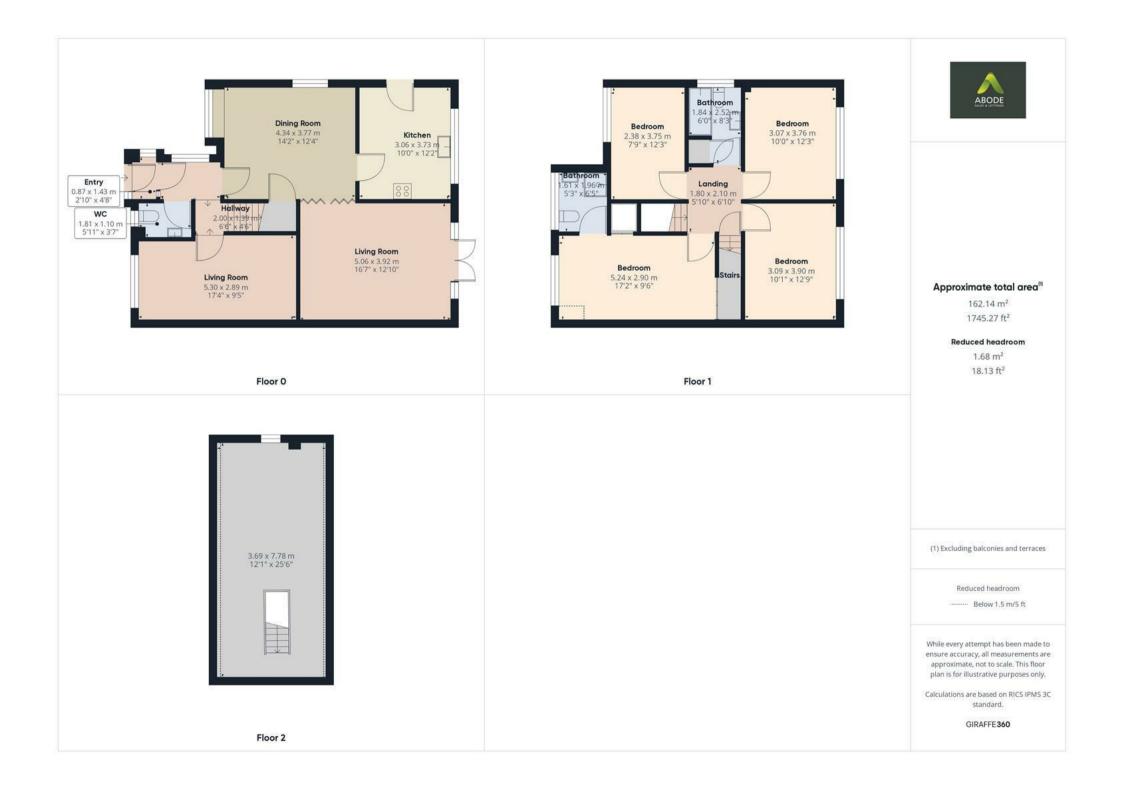

### PORCH

Entrance door into the porch, tiled floor and a door into the hallway.

#### HALLWAY

Stairs to the first floor, radiator, upvc double glazed window and doors to -

## FAMILY ROOM

Upvc double glazed window to the front and a radiator.

## **DINING ROOM**

Two radiators, laminated wood flooring, storage cupboard, upvc double glazed windows to the front and side, door to the kitchen and double folding doors into the lounge.

#### LOUNGE

Feature living flame coal effect gas fire with marble inset and hearth and a wood surround. Two radiators and upvc double glazed windows and doors onto the garden.

#### KITCHEN

Fitted wall mounted, base and drawer units with works surfaces and a one and a half bowl sink unit with drainer and mixer tap. Fitted electric oven and microwave oven, gas hob and an extractor hood. Integrated fridge freezer and a dishwasher, upvc double glazed window to the rear overlooking the garden and a door to the side.

#### FIRST FLOOR LANDING

Door to the stairs to the loft room and a doors to -

#### BEDROOM I

Built in wardrobes and a cupboard, upvc double glazed window to the front, radiator and door to -

#### EN SUITE

Enclosed shower, low flush wc, wash hand basin, chrome heated ladder style radiator and upvc double glazed window.

### BEDROOM 2 Upvc double glazed window and radiator.

BEDROOM 3 Upvc double glazed window and radiator.

BEDROOM 4 Upvc double glazed window and radiator.

## BATHROOM

Panel enclosed bath, low flush wc, wash hand basin, airing cupboard, radiator and upvc double glazed window.

## LOFT ROOM

Stairs up to the converted loft with window, power and light.