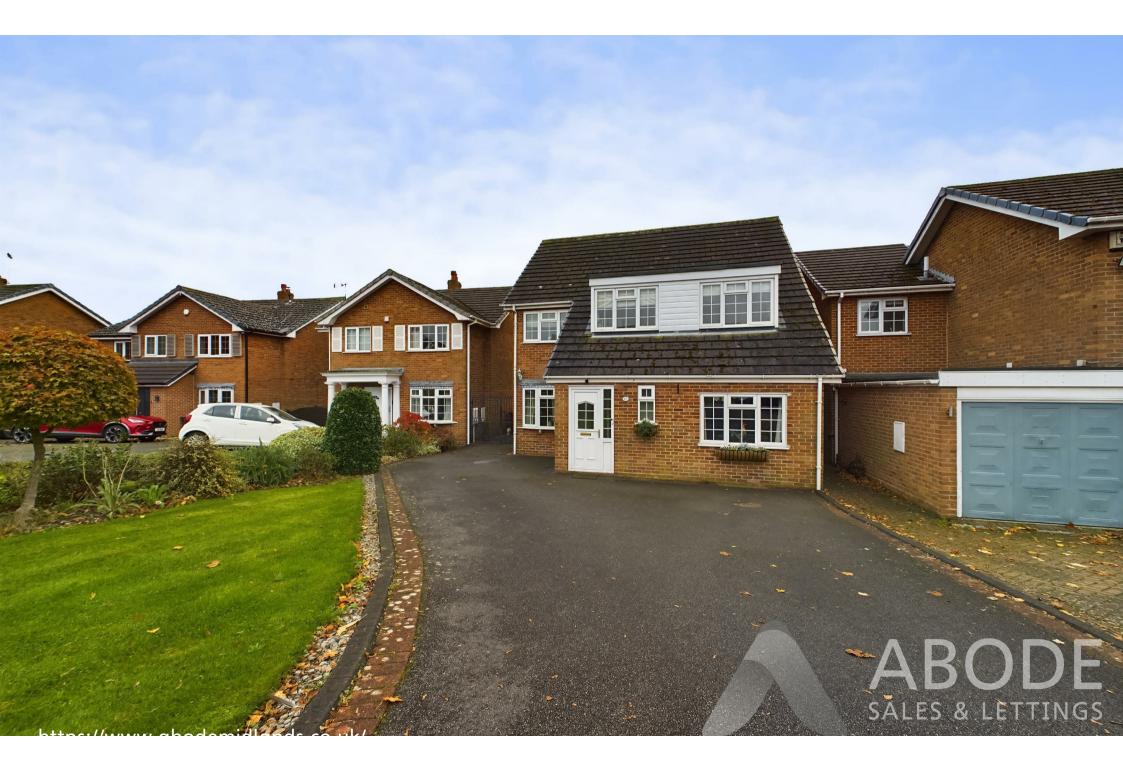

\*\*\*\* COUNTRYSIDE VIEWS TO THE REAR \*\*\*\*\* DETACHED FAMILY HOME WITH A DETACHED DOUBLE GARAGE \*\*\*\* Well presented property offering a porch and hall, lounge, dining room and a family room, fitted kitchen with built in appliances. Four bedrooms, master with an en suite and a family bathroom, converted attic room. Front and rear garden, ample parking. VIEW BY APPOINTMENT

# OUTSIDE

Front lawn with border, drive proving ample parking. Wrought iron gates to the enclosed rear garden offering a seating areas, lawn with borders and countryside views.