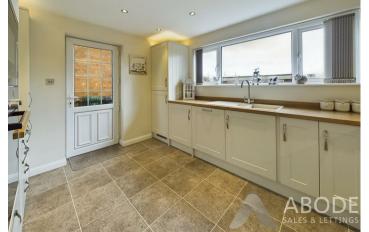

#### KITCHEN

Fitted wall mounted, base and drawer units with works surfaces and a one and a half bowl sink unit with drainer and mixer tap. Fitted electric oven and microwave oven, gas hob and an extractor hood. Integrated fridge freezer and a dishwasher, upvc double glazed window to the rear overlooking the garden and a door to the side.