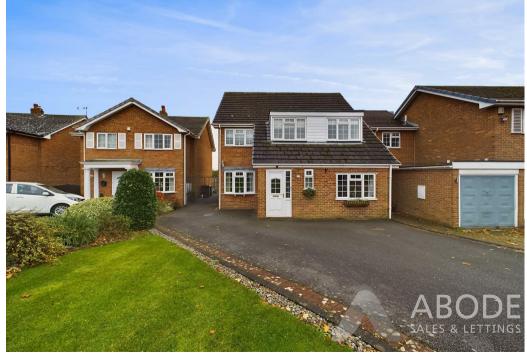

\*\*\*\* COUNTRYSIDE VIEWS TO THE REAR \*\*\*\*\* DETACHED FAMILY HOME WITH A DETACHED DOUBLE GARAGE \*\*\*\* Well presented property offering a porch and hall, lounge, dining room and a family room, fitted kitchen with built in appliances. Four bedrooms, master with an en suite and a family bathroom, converted attic room. Front and rear garden, ample parking. VIEW BY APPOINTMENT

# OUTSIDE

Front lawn with border, drive proving ample parking. Wrought iron gates to the enclosed rear garden offering a seating areas, lawn with borders and countryside views.