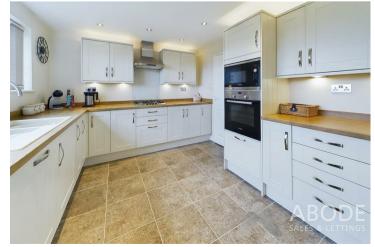

#### KITCHEN

Fitted wall mounted, base and drawer units with works surfaces and a one and a half bowl sink unit with drainer and mixer tap. Fitted electric oven and microwave oven, gas hob and an extractor hood. Integrated fridge freezer and a dishwasher, upvc double glazed window to the rear overlooking the garden and a door to the side.