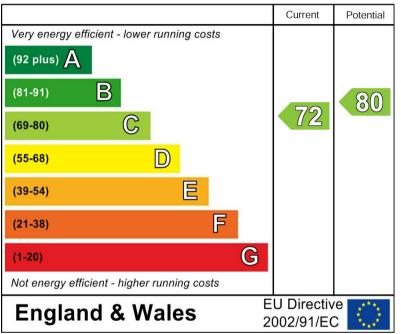

asin, chrome heated ladder style radiator and upvc double glazed window.



















### BEDROOM 2 Upvc double glazed window and radiator.

BEDROOM 3 Upvc double glazed window and radiator.

BEDROOM 4 Upvc double glazed window and radiator.

## BATHROOM

Panel enclosed bath, low flush wc, wash hand basin, airing cupboard, radiator and upvc double glazed window.

## LOFT ROOM

Stairs up to the converted loft with window, power and light.

## DOUBLE GARAGE

Detached double garage with 2 up and over doors and a personal door to the side, power and lights.

# OUTSIDE

Front lawn with border, drive proving ample parking. Wrought iron gates to the enclosed rear garden offering a seating areas, lawn with borders and countryside views.



























# Energy Efficiency Rating