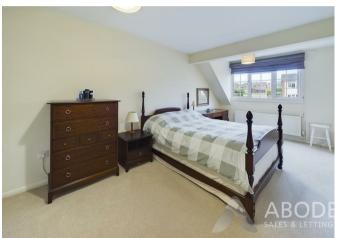

#### BEDROOM I

Built in wardrobes and a cupboard, upvc double glazed window to the front, radiator and door to -