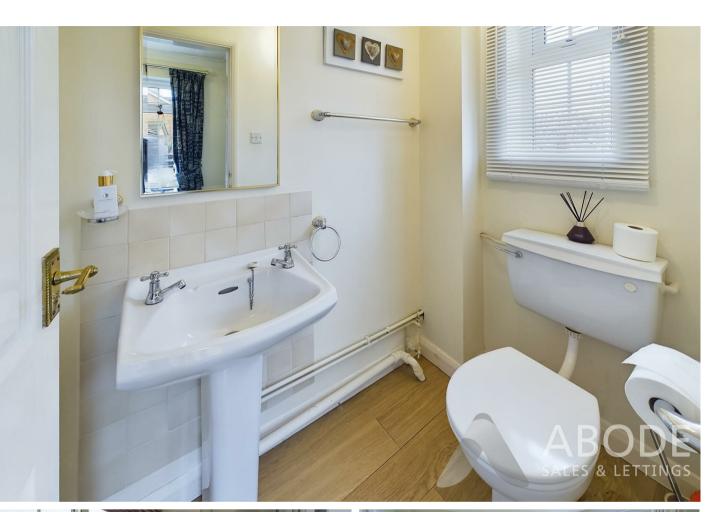

## BATHROOM

Panel enclosed bath, low flush wc, wash hand basin, airing cupboard, radiator and upvc double glazed window.