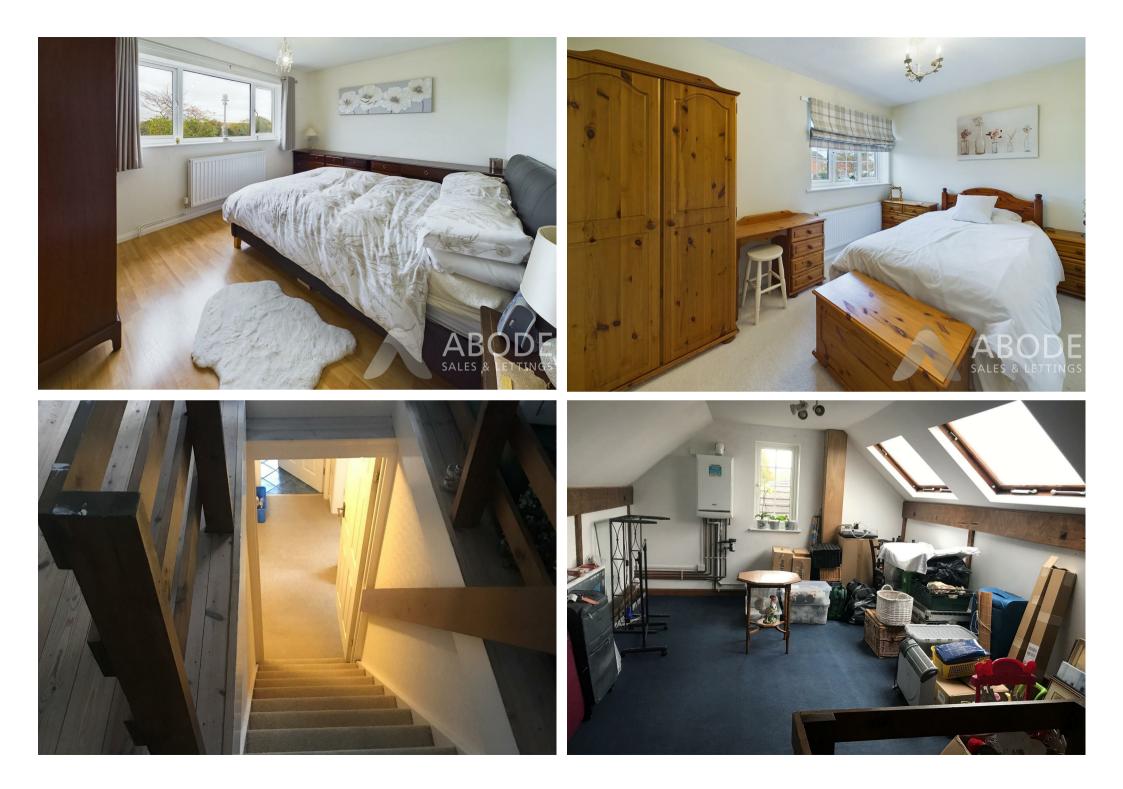

#### BEDROOM I

Built in wardrobes and a cupboard, upvc double glazed window to the front, radiator and door to -

#### EN SUITE

Enclosed shower, low flush wc, wash hand basin, chrome heated ladder style radiator and upvc double glazed window.

### BEDROOM 2 Upvc double glazed window and radiator.

BEDROOM 3 Upvc double glazed window and radiator.

BEDROOM 4 Upvc double glazed window and radiator.

## LOFT ROOM

Stairs up to the converted loft with window, power and light.