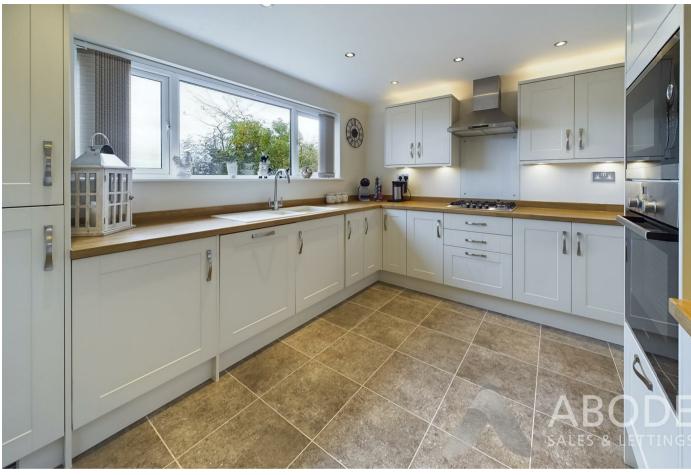

#### KITCHEN

Fitted wall mounted, base and drawer units with works surfaces and a one and a half bowl sink unit with drainer and mixer tap. Fitted electric oven and microwave oven, gas hob and an extractor hood. Integrated fridge freezer and a dishwasher, upvc double glazed window to the rear overlooking the garden and a door to the side.