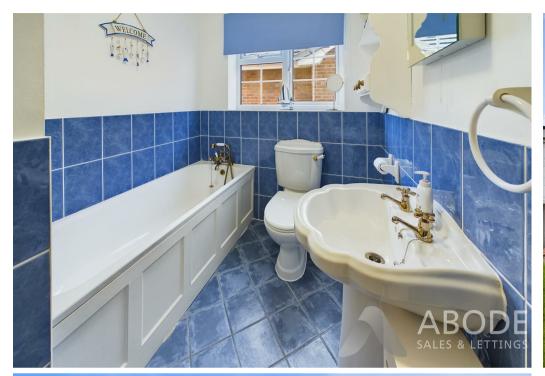

## BATHROOM

Panel enclosed bath, low flush wc, wash hand basin, airing cupboard, radiator and upvc double glazed window.