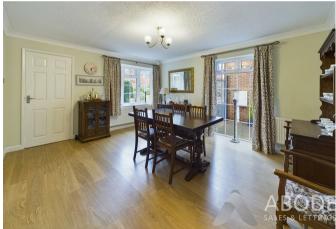

## **DINING ROOM**

Two radiators, laminated wood flooring, storage cupboard, upvc double glazed windows to the front and side, door to the kitchen and double folding doors into the lounge.