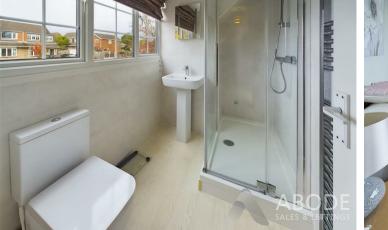

#### EN SUITE

Enclosed shower, low flush wc, wash hand basin, chrome heated ladder style radiator and upvc double glazed window.