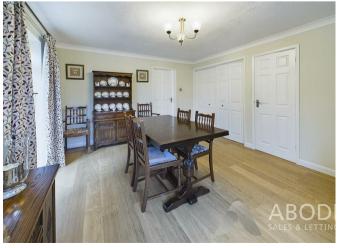

## **DINING ROOM**

Two radiators, laminated wood flooring, storage cupboard, upvc double glazed windows to the front and side, door to the kitchen and double folding doors into the lounge.