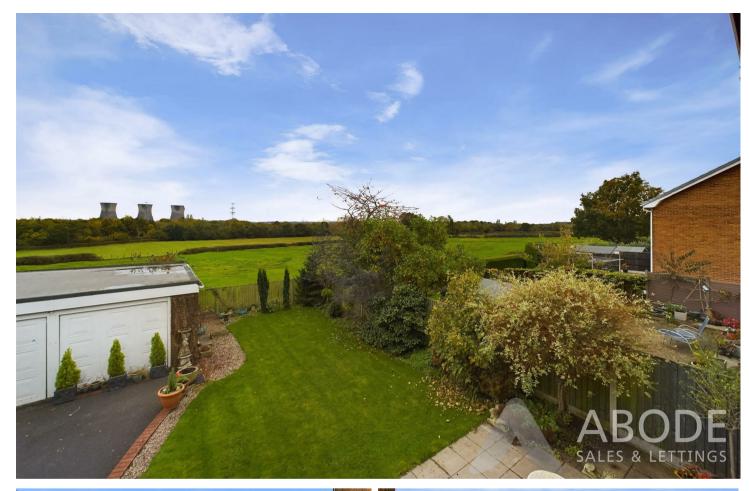

# OUTSIDE

Front lawn with border, drive proving ample parking. Wrought iron gates to the enclosed rear garden offering a seating areas, lawn with borders and countryside views.