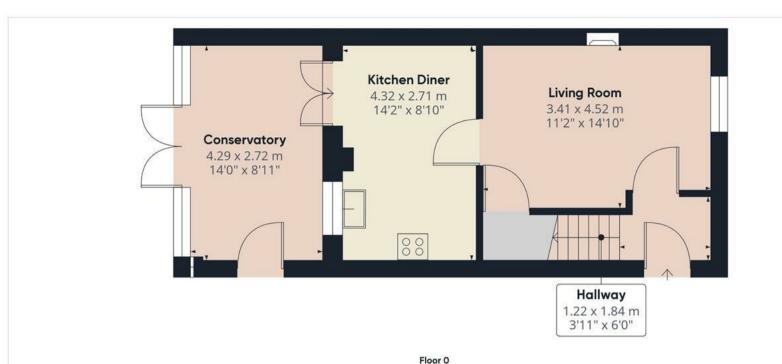

## Approximate total area<sup>to</sup> 71.6 m<sup>2</sup>

71.6 m<sup>2</sup> 770.69 ft<sup>2</sup>

Bedroom Two
2.46 x 2.75 m
8'0" x 9'0"

Bedroom Two
1.82 x 2.06 m
5'11" x 6'9"

**Bathroom** 1.80 x 1.63 m 5'10" x 5'4" **Landing** 1.79 x 2.47 m 5'10" x 8'1"

Floor 1

(1) Excluding balconies and terraces

While every attempt has been made to ensure accuracy, all measurements are approximate, not to scale. This floor plan is for illustrative purposes only.

Calculations are based on RICS IPMS 3C standard.