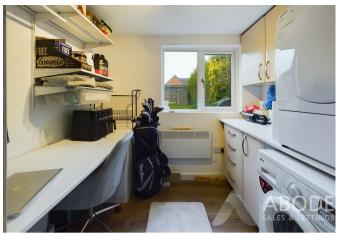

## **Ground Floor**

Entering through a composite front door, the ground floor opens into a welcoming hallway, complete with a central heating radiator, stairs to the first floor, and access to the lounge diner. The spacious lounge diner features two central heating radiators, ceiling coving, and double glazed French doors leading to the garden, along with a frontfacing double glazed window. There's ample space for both sofa and dining table arrangements. From here, a door leads to the kitchen, which offers a range of matching wall and base units with roll-edge work surfaces, a ceramic sink with mixer tap and integrated drainer, a four-ring gas hob with electric extractor, and an electric oven. The kitchen is complemented by tiled splash backs, recessed spot lighting, and a side-facing double glazed window. An opening leads into an inner hallway, providing access to the patio and passageway. Further along, a door opens into the utility area, currently used as a combined study and utility room, which includes space for both a tumble dryer and washing machine, an electric heated rail, a wall-mounted electric radiator, and a rear-facing double glazed window.