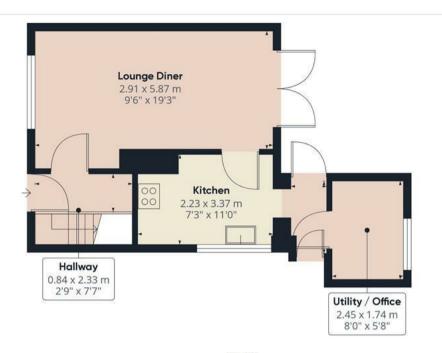

## **Ground Floor**

Entering through a composite front door, the ground floor opens into a welcoming hallway, complete with a central heating radiator, stairs to the first floor, and access to the lounge diner. The spacious lounge diner features two central heating radiators, ceiling coving, and double glazed French doors leading to the garden, along with a frontfacing double glazed window. There's ample space for both sofa and dining table arrangements. From here, a door leads to the kitchen, which offers a range of matching wall and base units with roll-edge work surfaces, a ceramic sink with mixer tap and integrated drainer, a four-ring gas hob with electric extractor, and an electric oven. The kitchen is complemented by tiled splash backs, recessed spot lighting, and a side-facing double glazed window. An opening leads into an inner hallway, providing access to the patio and passageway. Further along, a door opens into the utility area, currently used as a combined study and utility room, which includes space for both a tumble dryer and washing machine, an electric heated rail, a wall-mounted electric radiator, and a rear-facing double glazed window.

## Approximate total area<sup>(1)</sup>

63.67 m<sup>2</sup> 685.34 ft<sup>2</sup>

#### Floor O

Floor 1

(1) Excluding balconies and terraces

While every attempt has been made to ensure accuracy, all measurements are approximate, not to scale. This floor plan is for illustrative purposes only.

Calculations are based on RICS IPMS 3C standard.

GIRAFFE360