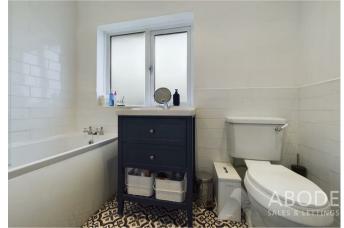

## First Floor

The staircase from the entrance hallway leads to a firstfloor landing with a loft hatch, a double glazed window to the side, and doors to each room. The family bathroom is fitted with a modern three-piece suite, featuring mosaic tiled flooring, a wash hand basin with mixer tap and vanity storage, a low-level WC, a bath with individual hot and cold taps, an electric shower over, partially tiled walls, recessed spotlights, a heated ladder towel rail, and a rear-facing double glazed UPVC window. The master bedroom includes a rear-facing double glazed window, a central heating radiator, and a built-in cupboard. Off the landing, the dressing room, with a front-facing double glazed window and central heating radiator, is currently used as a dressing area but could be adapted into a third bedroom. A door from the dressing room leads to bedroom two, which features a frontfacing double glazed window and a central heating radiator.