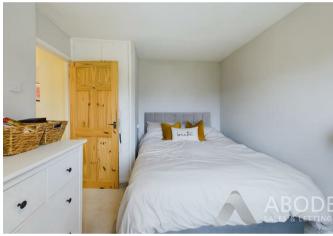

## First Floor

The staircase from the entrance hallway leads to a firstfloor landing with a loft hatch, a double glazed window to the side, and doors to each room. The family bathroom is fitted with a modern three-piece suite, featuring mosaic tiled flooring, a wash hand basin with mixer tap and vanity storage, a low-level WC, a bath with individual hot and cold taps, an electric shower over, partially tiled walls, recessed spotlights, a heated ladder towel rail, and a rear-facing double glazed UPVC window. The master bedroom includes a rear-facing double glazed window, a central heating radiator, and a built-in cupboard. Off the landing, the dressing room, with a front-facing double glazed window and central heating radiator, is currently used as a dressing area but could be adapted into a third bedroom. A door from the dressing room leads to bedroom two, which features a frontfacing double glazed window and a central heating radiator.