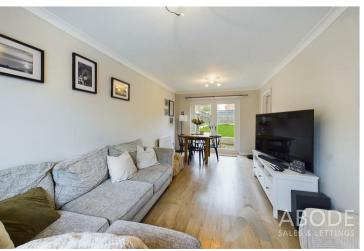

## **Ground Floor**

Entering through a composite front door, the ground floor opens into a welcoming hallway, complete with a central heating radiator, stairs to the first floor, and access to the lounge diner. The spacious lounge diner features two central heating radiators, ceiling coving, and double glazed French doors leading to the garden, along with a frontfacing double glazed window. There's ample space for both sofa and dining table arrangements. From here, a door leads to the kitchen, which offers a range of matching wall and base units with roll-edge work surfaces, a ceramic sink with mixer tap and integrated drainer, a four-ring gas hob with electric extractor, and an electric oven. The kitchen is complemented by tiled splash backs, recessed spot lighting, and a side-facing double glazed window. An opening leads into an inner hallway, providing access to the patio and passageway. Further along, a door opens into the utility area, currently used as a combined study and utility room, which includes space for both a tumble dryer and washing machine, an electric heated rail, a wall-mounted electric radiator, and a rear-facing double glazed window.