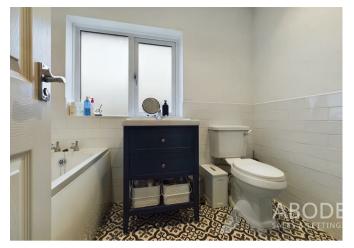

## First Floor

The staircase from the entrance hallway leads to a firstfloor landing with a loft hatch, a double glazed window to the side, and doors to each room. The family bathroom is fitted with a modern three-piece suite, featuring mosaic tiled flooring, a wash hand basin with mixer tap and vanity storage, a low-level WC, a bath with individual hot and cold taps, an electric shower over, partially tiled walls, recessed spotlights, a heated ladder towel rail, and a rear-facing double glazed UPVC window. The master bedroom includes a rear-facing double glazed window, a central heating radiator, and a built-in cupboard. Off the landing, the dressing room, with a front-facing double glazed window and central heating radiator, is currently used as a dressing area but could be adapted into a third bedroom. A door from the dressing room leads to bedroom two, which features a frontfacing double glazed window and a central heating radiator.