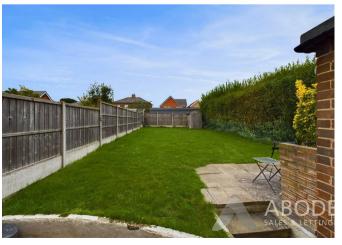

# Outside

The property's front elevation offers a block-paved driveway, providing convenient off-street parking and leading to the front entrance and a side passageway for easy access to the rear garden. The rear garden boasts a patio area, perfect for outdoor seating and relaxation, with a generous lawn area that enjoys enclosure from timber fencing and mature hedgerow, creating a sense of privacy and charm.