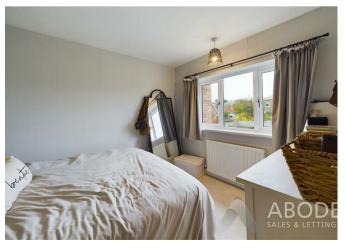

## First Floor

The staircase from the entrance hallway leads to a firstfloor landing with a loft hatch, a double glazed window to the side, and doors to each room. The family bathroom is fitted with a modern three-piece suite, featuring mosaic tiled flooring, a wash hand basin with mixer tap and vanity storage, a low-level WC, a bath with individual hot and cold taps, an electric shower over, partially tiled walls, recessed spotlights, a heated ladder towel rail, and a rear-facing double glazed UPVC window. The master bedroom includes a rear-facing double glazed window, a central heating radiator, and a built-in cupboard. Off the landing, the dressing room, with a front-facing double glazed window and central heating radiator, is currently used as a dressing area but could be adapted into a third bedroom. A door from the dressing room leads to bedroom two, which features a frontfacing double glazed window and a central heating radiator.