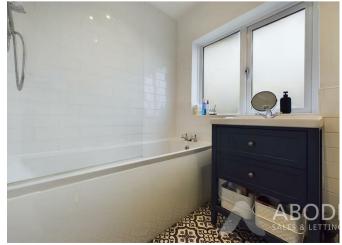

## First Floor

The staircase from the entrance hallway leads to a firstfloor landing with a loft hatch, a double glazed window to the side, and doors to each room. The family bathroom is fitted with a modern three-piece suite, featuring mosaic tiled flooring, a wash hand basin with mixer tap and vanity storage, a low-level WC, a bath with individual hot and cold taps, an electric shower over, partially tiled walls, recessed spotlights, a heated ladder towel rail, and a rear-facing double glazed UPVC window. The master bedroom includes a rear-facing double glazed window, a central heating radiator, and a built-in cupboard. Off the landing, the dressing room, with a front-facing double glazed window and central heating radiator, is currently used as a dressing area but could be adapted into a third bedroom. A door from the dressing room leads to bedroom two, which features a frontfacing double glazed window and a central heating radiator.