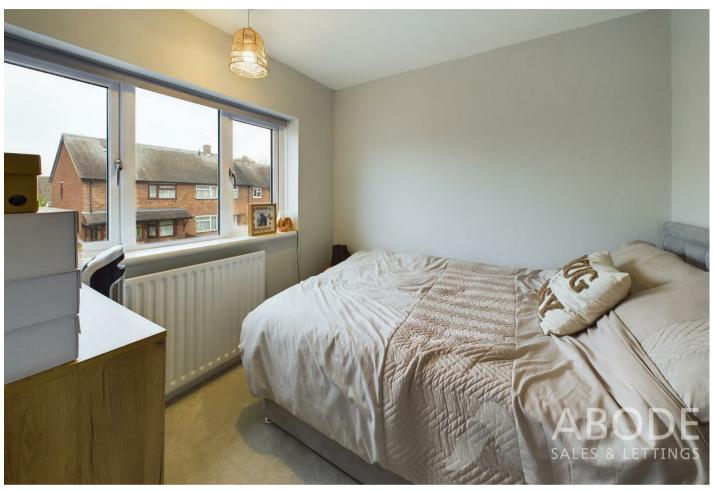

## First Floor

The staircase from the entrance hallway leads to a firstfloor landing with a loft hatch, a double glazed window to the side, and doors to each room. The family bathroom is fitted with a modern three-piece suite, featuring mosaic tiled flooring, a wash hand basin with mixer tap and vanity storage, a low-level WC, a bath with individual hot and cold taps, an electric shower over, partially tiled walls, recessed spotlights, a heated ladder towel rail, and a rear-facing double glazed UPVC window. The master bedroom includes a rear-facing double glazed window, a central heating radiator, and a built-in cupboard. Off the landing, the dressing room, with a front-facing double glazed window and central heating radiator, is currently used as a dressing area but could be adapted into a third bedroom. A door from the dressing room leads to bedroom two, which features a frontfacing double glazed window and a central heating radiator.