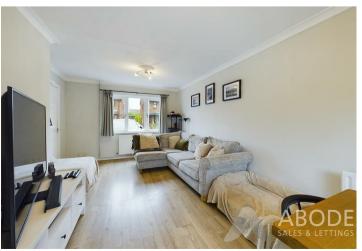

## **Ground Floor**

Entering through a composite front door, the ground floor opens into a welcoming hallway, complete with a central heating radiator, stairs to the first floor, and access to the lounge diner. The spacious lounge diner features two central heating radiators, ceiling coving, and double glazed French doors leading to the garden, along with a frontfacing double glazed window. There's ample space for both sofa and dining table arrangements. From here, a door leads to the kitchen, which offers a range of matching wall and base units with roll-edge work surfaces, a ceramic sink with mixer tap and integrated drainer, a four-ring gas hob with electric extractor, and an electric oven. The kitchen is complemented by tiled splash backs, recessed spot lighting, and a side-facing double glazed window. An opening leads into an inner hallway, providing access to the patio and passageway. Further along, a door opens into the utility area, currently used as a combined study and utility room, which includes space for both a tumble dryer and washing machine, an electric heated rail, a wall-mounted electric radiator, and a rear-facing double glazed window.