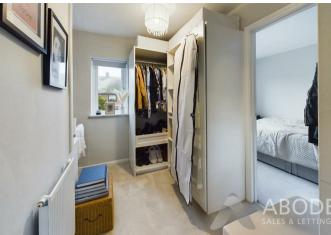

## First Floor

The staircase from the entrance hallway leads to a firstfloor landing with a loft hatch, a double glazed window to the side, and doors to each room. The family bathroom is fitted with a modern three-piece suite, featuring mosaic tiled flooring, a wash hand basin with mixer tap and vanity storage, a low-level WC, a bath with individual hot and cold taps, an electric shower over, partially tiled walls, recessed spotlights, a heated ladder towel rail, and a rear-facing double glazed UPVC window. The master bedroom includes a rear-facing double glazed window, a central heating radiator, and a built-in cupboard. Off the landing, the dressing room, with a front-facing double glazed window and central heating radiator, is currently used as a dressing area but could be adapted into a third bedroom. A door from the dressing room leads to bedroom two, which features a frontfacing double glazed window and a central heating radiator.