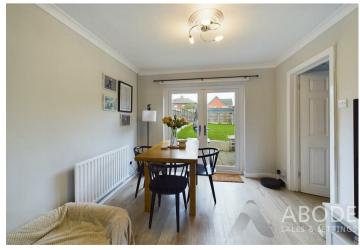

## **Ground Floor**

Entering through a composite front door, the ground floor opens into a welcoming hallway, complete with a central heating radiator, stairs to the first floor, and access to the lounge diner. The spacious lounge diner features two central heating radiators, ceiling coving, and double glazed French doors leading to the garden, along with a frontfacing double glazed window. There's ample space for both sofa and dining table arrangements. From here, a door leads to the kitchen, which offers a range of matching wall and base units with roll-edge work surfaces, a ceramic sink with mixer tap and integrated drainer, a four-ring gas hob with electric extractor, and an electric oven. The kitchen is complemented by tiled splash backs, recessed spot lighting, and a side-facing double glazed window. An opening leads into an inner hallway, providing access to the patio and passageway. Further along, a door opens into the utility area, currently used as a combined study and utility room, which includes space for both a tumble dryer and washing machine, an electric heated rail, a wall-mounted electric radiator, and a rear-facing double glazed window.