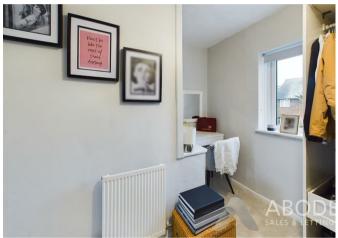

## First Floor

The staircase from the entrance hallway leads to a firstfloor landing with a loft hatch, a double glazed window to the side, and doors to each room. The family bathroom is fitted with a modern three-piece suite, featuring mosaic tiled flooring, a wash hand basin with mixer tap and vanity storage, a low-level WC, a bath with individual hot and cold taps, an electric shower over, partially tiled walls, recessed spotlights, a heated ladder towel rail, and a rear-facing double glazed UPVC window. The master bedroom includes a rear-facing double glazed window, a central heating radiator, and a built-in cupboard. Off the landing, the dressing room, with a front-facing double glazed window and central heating radiator, is currently used as a dressing area but could be adapted into a third bedroom. A door from the dressing room leads to bedroom two, which features a frontfacing double glazed window and a central heating radiator.