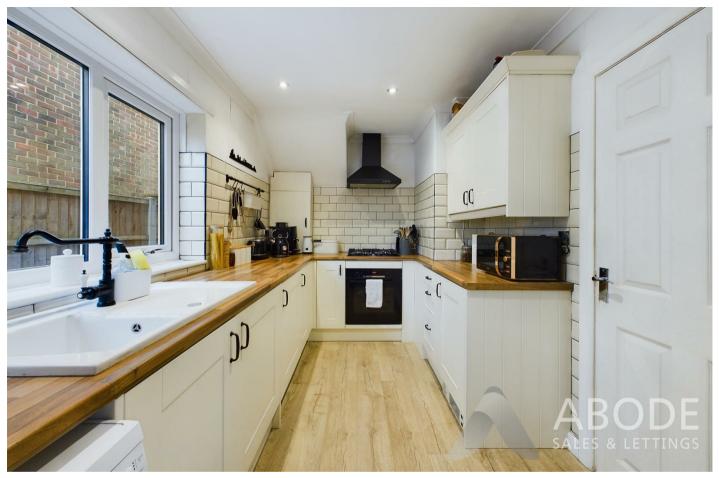

## **Ground Floor**

Entering through a composite front door, the ground floor opens into a welcoming hallway, complete with a central heating radiator, stairs to the first floor, and access to the lounge diner. The spacious lounge diner features two central heating radiators, ceiling coving, and double glazed French doors leading to the garden, along with a frontfacing double glazed window. There's ample space for both sofa and dining table arrangements. From here, a door leads to the kitchen, which offers a range of matching wall and base units with roll-edge work surfaces, a ceramic sink with mixer tap and integrated drainer, a four-ring gas hob with electric extractor, and an electric oven. The kitchen is complemented by tiled splash backs, recessed spot lighting, and a side-facing double glazed window. An opening leads into an inner hallway, providing access to the patio and passageway. Further along, a door opens into the utility area, currently used as a combined study and utility room, which includes space for both a tumble dryer and washing machine, an electric heated rail, a wall-mounted electric radiator, and a rear-facing double glazed window.