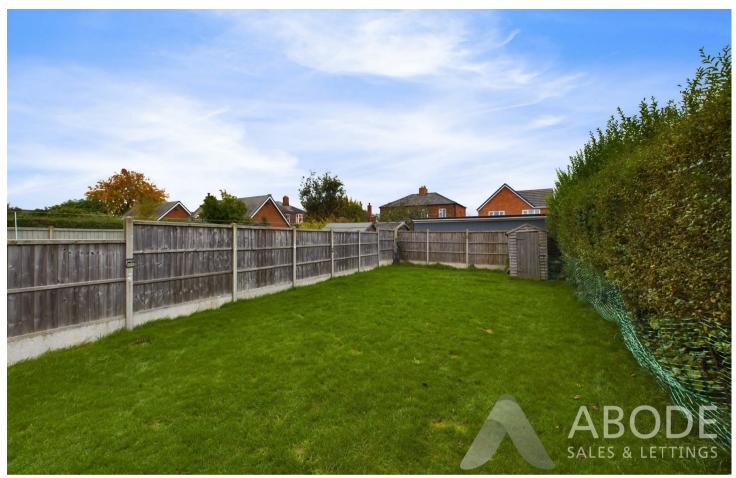

# Outside

The property's front elevation offers a block-paved driveway, providing convenient off-street parking and leading to the front entrance and a side passageway for easy access to the rear garden. The rear garden boasts a patio area, perfect for outdoor seating and relaxation, with a generous lawn area that enjoys enclosure from timber fencing and mature hedgerow, creating a sense of privacy and charm.