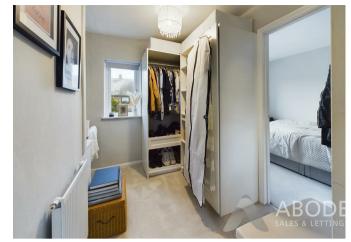

## First Floor

The staircase from the entrance hallway leads to a firstfloor landing with a loft hatch, a double glazed window to the side, and doors to each room. The family bathroom is fitted with a modern three-piece suite, featuring mosaic tiled flooring, a wash hand basin with mixer tap and vanity storage, a low-level WC, a bath with individual hot and cold taps, an electric shower over, partially tiled walls, recessed spotlights, a heated ladder towel rail, and a rear-facing double glazed UPVC window. The master bedroom includes a rear-facing double glazed window, a central heating radiator, and a built-in cupboard. Off the landing, the dressing room, with a front-facing double glazed window and central heating radiator, is currently used as a dressing area but could be adapted into a third bedroom. A door from the dressing room leads to bedroom two, which features a frontfacing double glazed window and a central heating radiator.