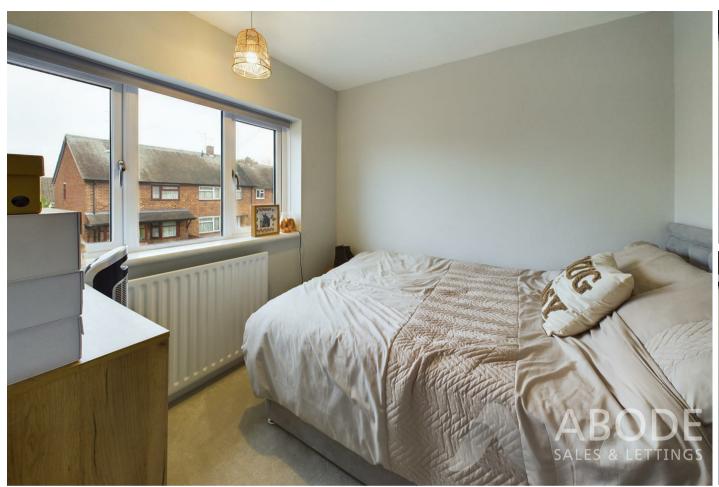

## First Floor

The staircase from the entrance hallway leads to a firstfloor landing with a loft hatch, a double glazed window to the side, and doors to each room. The family bathroom is fitted with a modern three-piece suite, featuring mosaic tiled flooring, a wash hand basin with mixer tap and vanity storage, a low-level WC, a bath with individual hot and cold taps, an electric shower over, partially tiled walls, recessed spotlights, a heated ladder towel rail, and a rear-facing double glazed UPVC window. The master bedroom includes a rear-facing double glazed window, a central heating radiator, and a built-in cupboard. Off the landing, the dressing room, with a front-facing double glazed window and central heating radiator, is currently used as a dressing area but could be adapted into a third bedroom. A door from the dressing room leads to bedroom two, which features a frontfacing double glazed window and a central heating radiator.