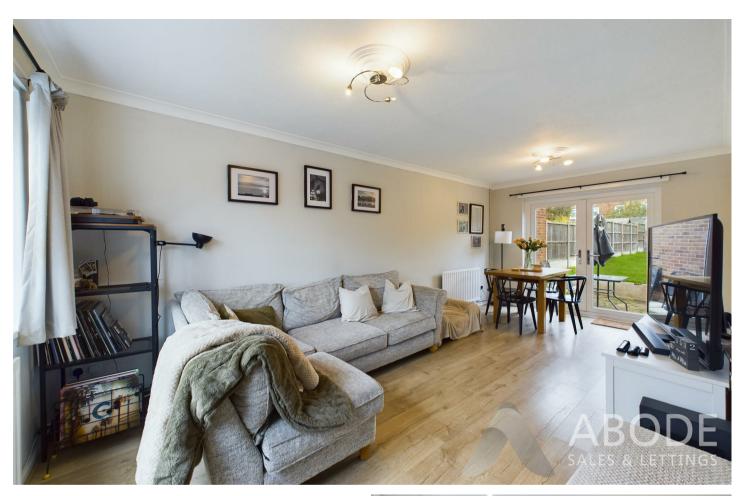

## **Ground Floor**

Entering through a composite front door, the ground floor opens into a welcoming hallway, complete with a central heating radiator, stairs to the first floor, and access to the lounge diner. The spacious lounge diner features two central heating radiators, ceiling coving, and double glazed French doors leading to the garden, along with a frontfacing double glazed window. There's ample space for both sofa and dining table arrangements. From here, a door leads to the kitchen, which offers a range of matching wall and base units with roll-edge work surfaces, a ceramic sink with mixer tap and integrated drainer, a four-ring gas hob with electric extractor, and an electric oven. The kitchen is complemented by tiled splash backs, recessed spot lighting, and a side-facing double glazed window. An opening leads into an inner hallway, providing access to the patio and passageway. Further along, a door opens into the utility area, currently used as a combined study and utility room, which includes space for both a tumble dryer and washing machine, an electric heated rail, a wall-mounted electric radiator, and a rear-facing double glazed window.