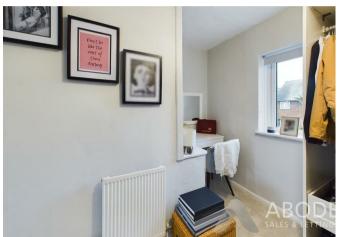

## First Floor

The staircase from the entrance hallway leads to a firstfloor landing with a loft hatch, a double glazed window to the side, and doors to each room. The family bathroom is fitted with a modern three-piece suite, featuring mosaic tiled flooring, a wash hand basin with mixer tap and vanity storage, a low-level WC, a bath with individual hot and cold taps, an electric shower over, partially tiled walls, recessed spotlights, a heated ladder towel rail, and a rear-facing double glazed UPVC window. The master bedroom includes a rear-facing double glazed window, a central heating radiator, and a built-in cupboard. Off the landing, the dressing room, with a front-facing double glazed window and central heating radiator, is currently used as a dressing area but could be adapted into a third bedroom. A door from the dressing room leads to bedroom two, which features a frontfacing double glazed window and a central heating radiator.