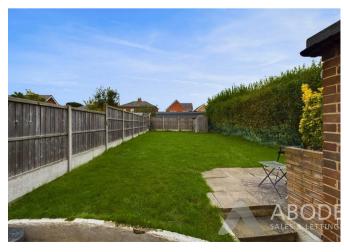

# Outside

The property's front elevation offers a block-paved driveway, providing convenient off-street parking and leading to the front entrance and a side passageway for easy access to the rear garden. The rear garden boasts a patio area, perfect for outdoor seating and relaxation, with a generous lawn area that enjoys enclosure from timber fencing and mature hedgerow, creating a sense of privacy and charm.