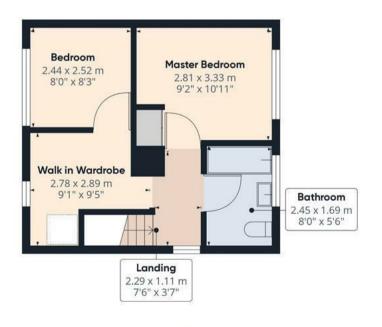

## First Floor

The staircase from the entrance hallway leads to a firstfloor landing with a loft hatch, a double glazed window to the side, and doors to each room. The family bathroom is fitted with a modern three-piece suite, featuring mosaic tiled flooring, a wash hand basin with mixer tap and vanity storage, a low-level WC, a bath with individual hot and cold taps, an electric shower over, partially tiled walls, recessed spotlights, a heated ladder towel rail, and a rear-facing double glazed UPVC window. The master bedroom includes a rear-facing double glazed window, a central heating radiator, and a built-in cupboard. Off the landing, the dressing room, with a front-facing double glazed window and central heating radiator, is currently used as a dressing area but could be adapted into a third bedroom. A door from the dressing room leads to bedroom two, which features a frontfacing double glazed window and a central heating radiator.

## Approximate total area<sup>(1)</sup>

63.67 m<sup>2</sup> 685.34 ft<sup>2</sup>

#### Floor O

Floor 1

(1) Excluding balconies and terraces

While every attempt has been made to ensure accuracy, all measurements are approximate, not to scale. This floor plan is for illustrative purposes only.