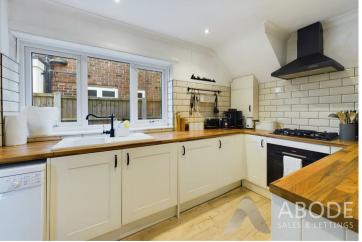

## **Ground Floor**

Entering through a composite front door, the ground floor opens into a welcoming hallway, complete with a central heating radiator, stairs to the first floor, and access to the lounge diner. The spacious lounge diner features two central heating radiators, ceiling coving, and double glazed French doors leading to the garden, along with a frontfacing double glazed window. There's ample space for both sofa and dining table arrangements. From here, a door leads to the kitchen, which offers a range of matching wall and base units with roll-edge work surfaces, a ceramic sink with mixer tap and integrated drainer, a four-ring gas hob with electric extractor, and an electric oven. The kitchen is complemented by tiled splash backs, recessed spot lighting, and a side-facing double glazed window. An opening leads into an inner hallway, providing access to the patio and passageway. Further along, a door opens into the utility area, currently used as a combined study and utility room, which includes space for both a tumble dryer and washing machine, an electric heated rail, a wall-mounted electric radiator, and a rear-facing double glazed window.