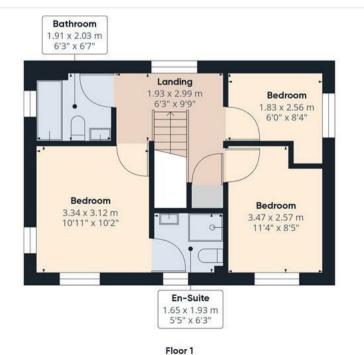

ABODE ABOUT AREA

Situated on a desirable corner plot in the sought-after development in Littleover, this stunning three-bedroom detached family home offers a blend of modern style and comfort. the UPVC double glazing and gas central heating interior comprises of entrance hallway, lounge with dual aspect windows, modern fitted dining kitchen with integrated appliances. To the first floor there are three good sized bedrooms with master having ensuite and family bathroom. Outside the home has walled rear garden and off road parking for two vehicles.

## Floor 0

## Approximate total area<sup>(1)</sup>

79.85 m<sup>2</sup> 859.51 ft<sup>2</sup>

(1) Excluding balconies and terraces

While every attempt has been made to ensure accuracy, all measurements are approximate, not to scale. This floor plan is for illustrative purposes only.