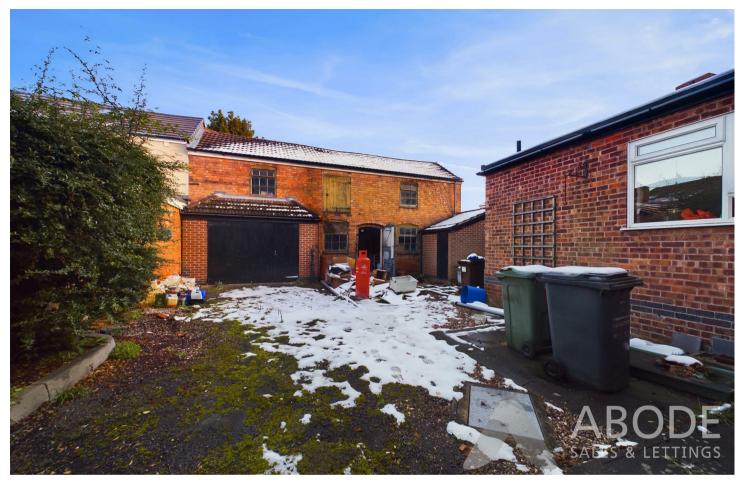

# OUTSIDE

Carport through to the rear garden or additional parking. Brick coal house, garage and two storey stables/workshop. All with plenty of potential.