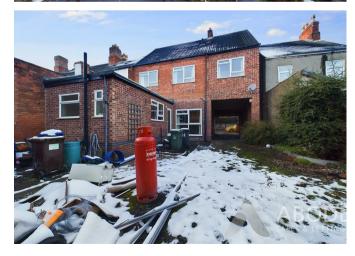

# OUTSIDE

Carport through to the rear garden or additional parking. Brick coal house, garage and two storey stables/workshop. All with plenty of potential.