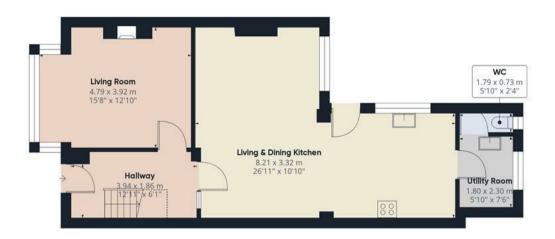

#### HALL

Entrance door into the hall with stairs to the first floor and doors to -

#### LOUNGE

Window to the front, coal effect living flame gas fire with feature surround.

### OPEN PLAN LIVING & DINING KITCHEN

Open plan area with log burner, windows and doors onto the garden and a door to -

### **UTILITY ROOM**

Plumbing for a washing machine, sink and drainer unit with storage under, window and door to the garden and a door to the cloakroom.

## CLOAKROOM

Low flush wc and window.

#### Floor 0 Building 1

Floor 1 Building 1

#### Approximate total area<sup>(1)</sup>

137.99 m<sup>2</sup> 1485.32 ft<sup>2</sup>

#### Reduced headroom

1.17 m<sup>2</sup> 12.64 ft<sup>2</sup>

(1) Excluding balconies and terraces

Reduced headroom

----- Below 1.5 m/5 ft

While every attempt has been made to ensure accuracy, all measurements are approximate, not to scale. This floor plan is for illustrative purposes only.

Calculations are based on RICS IPMS 3C standard.

GIRAFFE360

Floor 0 Building 2

Floor 1 Building 2