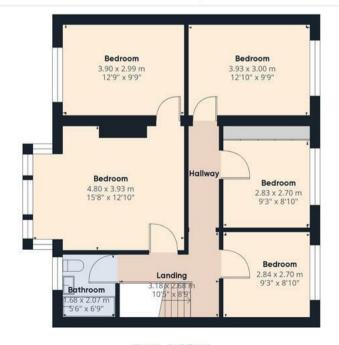

## FIRST FLOOR LANDING

Doors to -

### **BEDROOM**

Window and radiator.

### **BEDROOM**

Wardrobes with boiler and shelving, radiator and window.

# **BEDROOM**

Window and radiator.

### **BEDROOM**

Window and radiator, door to -

## **BATHROOM**

Panel enclosed bath, low flush wc, wash hand basin, radiator and window.

#### Floor 0 Building 1

Floor 1 Building 1

#### Approximate total area<sup>(1)</sup>

137.99 m<sup>2</sup> 1485.32 ft<sup>2</sup>

#### Reduced headroom

1.17 m<sup>2</sup> 12.64 ft<sup>2</sup>

(1) Excluding balconies and terraces

Reduced headroom

----- Below 1.5 m/5 ft

While every attempt has been made to ensure accuracy, all measurements are approximate, not to scale. This floor plan is for illustrative purposes only.

Calculations are based on RICS IPMS 3C standard.

GIRAFFE360

Floor 0 Building 2

Floor 1 Building 2