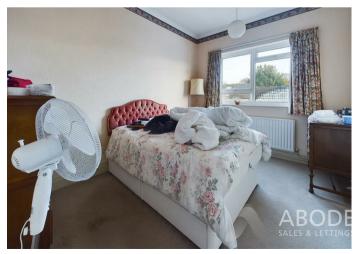

### **BEDROOM**

Window and radiator.

### **BEDROOM**

Wardrobes with boiler and shelving, radiator and window.

# **BEDROOM**

Window and radiator.

### **BEDROOM**

Window and radiator, door to -