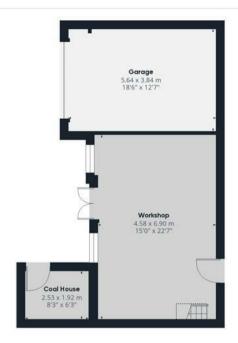

# OUTSIDE

Carport through to the rear garden or additional parking. Brick coal house, garage and two storey stables/workshop. All with plenty of potential.

### Approximate total area<sup>(1)</sup>

108.86 m<sup>2</sup> 1171.76 ft<sup>2</sup>

#### Reduced headroom

0.58 m<sup>2</sup> 6.28 ft<sup>2</sup>

(1) Excluding balconies and terraces

Reduced headroom

...... Below 1.5 m/5 ft

While every attempt has been made to ensure accuracy, all measurements are approximate, not to scale. This floor plan is for illustrative purposes only.

Calculations are based on RICS IPMS 3C standard.

GIRAFFE360