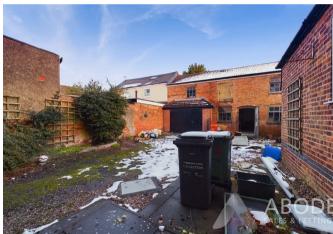

# OUTSIDE

Carport through to the rear garden or additional parking. Brick coal house, garage and two storey stables/workshop. All with plenty of potential.