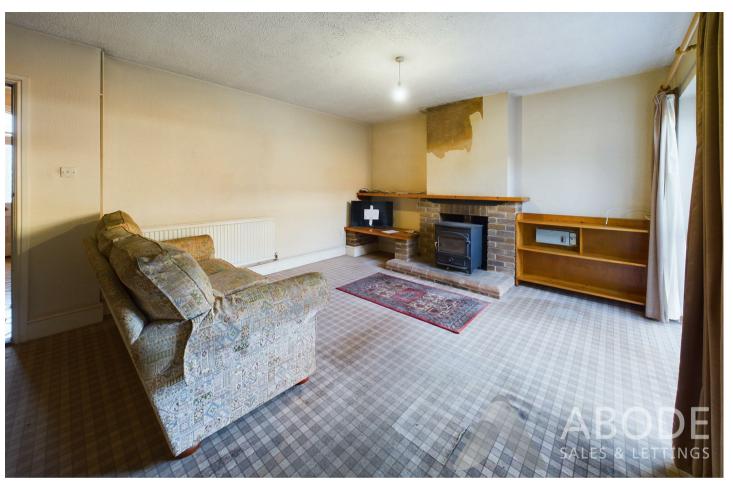

#### LOUNGE

Window to the front, coal effect living flame gas fire with feature surround.