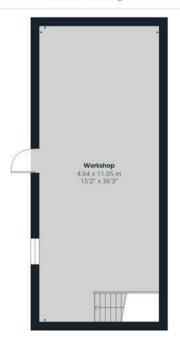

# OUTSIDE

Carport through to the rear garden or additional parking. Brick coal house, garage and two storey stables/workshop. All with plenty of potential.

### Approximate total area<sup>(1)</sup>

108.86 m<sup>2</sup> 1171.76 ft<sup>2</sup>

#### Reduced headroom

0.58 m<sup>2</sup> 6.28 ft<sup>2</sup>

(1) Excluding balconies and terraces

Reduced headroom

...... Below 1.5 m/5 ft

While every attempt has been made to ensure accuracy, all measurements are approximate, not to scale. This floor plan is for illustrative purposes only.

Calculations are based on RICS IPMS 3C standard.

GIRAFFE360