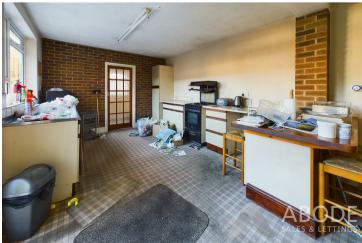

### OPEN PLAN LIVING & DINING KITCHEN

Open plan area with log burner, windows and doors onto the garden and a door to -

### **UTILITY ROOM**

Plumbing for a washing machine, sink and drainer unit with storage under, window and door to the garden and a door to the cloakroom.