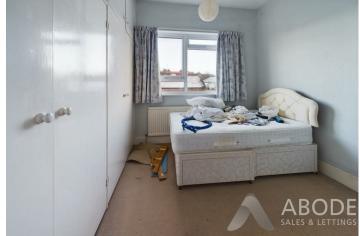

### **BEDROOM**

Window and radiator.

### **BEDROOM**

Wardrobes with boiler and shelving, radiator and window.

# **BEDROOM**

Window and radiator.

### **BEDROOM**

Window and radiator, door to -