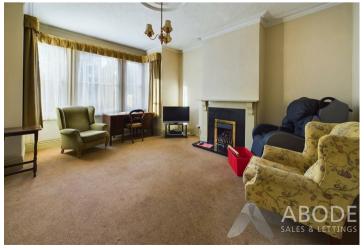

#### LOUNGE

Window to the front, coal effect living flame gas fire with feature surround.