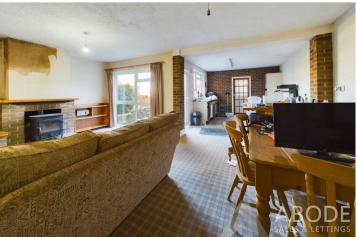

### OPEN PLAN LIVING & DINING KITCHEN

Open plan area with log burner, windows and doors onto the garden and a door to -