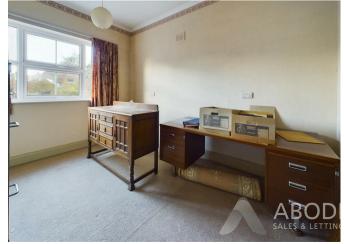

### **BEDROOM**

Window and radiator.

### **BEDROOM**

Wardrobes with boiler and shelving, radiator and window.

# **BEDROOM**

Window and radiator.

### **BEDROOM**

Window and radiator, door to -