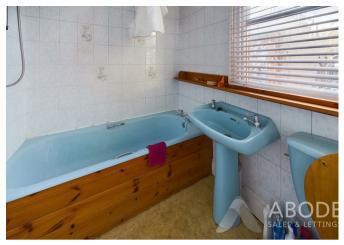

## **BATHROOM**

Panel enclosed bath, low flush wc, wash hand basin, radiator and window.