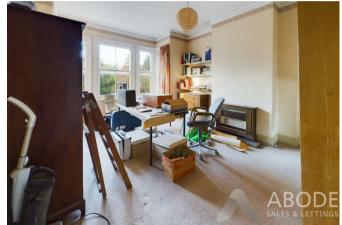

#### LOUNGE

Window to the front, coal effect living flame gas fire with feature surround.

### OPEN PLAN LIVING & DINING KITCHEN

Open plan area with log burner, windows and doors onto the garden and a door to -