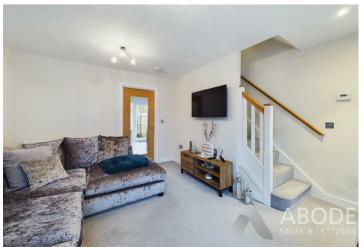

# **Ground Floor**

This delightful property welcomes you through a composite front entrance door into a bright and well-proportioned living room, featuring a doubleglazed window to the front elevation that fills the room with natural light. The living area includes a central heating radiator, stairs rising to the first floor, and a stylish door with a glazed panel leading through to the kitchen-diner. The kitchen-diner is thoughtfully designed with a range of matching wall and base units, ample space for a washing machine, and high-quality integrated appliances including an AEG electric oven, a four-ring gas hob with an AEG extractor fan, an integrated dishwasher, and a fridge freezer. The kitchen is complete with a sink and mixer tap, a straight-edge work surface, a doubleglazed window to the rear elevation, and a doubleglazed door leading out to the garden. A central heating radiator and a built-in storage cupboard enhance the space, while an additional door opens to a WC cloakroom, equipped with a wash hand basin with mixer tap, a vanity unit, low-level WC, a tiled splash back, a radiator, and a double-glazed window to the side.

## First Floor

Ascending from the living room, the first-floor landing provides loft access and leads to the home's two spacious double bedrooms. The master bedroom, with its central heating radiator and double-glazed window overlooking the rear, has ample room for a double bed and additional furnishings. The second bedroom, accessed from the opposite side of the landing, includes a built-in storage cupboard, a central heating radiator, and a double-glazed window to the front elevation. Also on this floor, the family bathroom offers a stylish three-piece suite comprising a low-level WC, a wash hand basin with mixer tap, and a bathtub with mixer tap and gravity shower over. This modern space features partially tiled walls, recessed spot lighting, a heated ladder towel rail, and a double-glazed window to the side elevation.