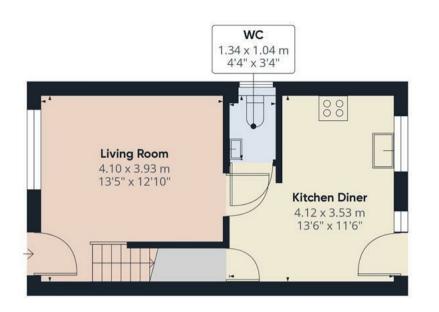

# **Ground Floor**

This delightful property welcomes you through a composite front entrance door into a bright and well-proportioned living room, featuring a doubleglazed window to the front elevation that fills the room with natural light. The living area includes a central heating radiator, stairs rising to the first floor, and a stylish door with a glazed panel leading through to the kitchen-diner. The kitchen-diner is thoughtfully designed with a range of matching wall and base units, ample space for a washing machine, and high-quality integrated appliances including an AEG electric oven, a four-ring gas hob with an AEG extractor fan, an integrated dishwasher, and a fridge freezer. The kitchen is complete with a sink and mixer tap, a straight-edge work surface, a doubleglazed window to the rear elevation, and a doubleglazed door leading out to the garden. A central heating radiator and a built-in storage cupboard enhance the space, while an additional door opens to a WC cloakroom, equipped with a wash hand basin with mixer tap, a vanity unit, low-level WC, a tiled splash back, a radiator, and a double-glazed window to the side.

#### Floor 0

## Approximate total area<sup>(1)</sup>

59.23 m<sup>2</sup> 637.55 ft<sup>2</sup>

(1) Excluding balconies and terraces

While every attempt has been made to ensure accuracy, all measurements are approximate, not to scale. This floor plan is for illustrative purposes only.