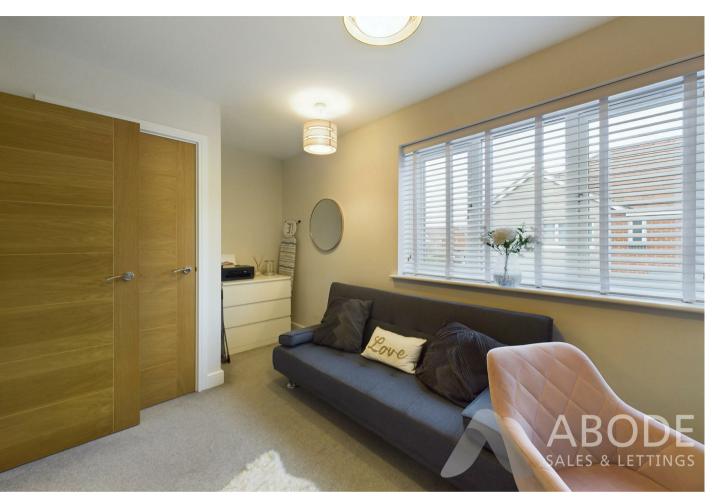

## First Floor

Ascending from the living room, the first-floor landing provides loft access and leads to the home's two spacious double bedrooms. The master bedroom, with its central heating radiator and double-glazed window overlooking the rear, has ample room for a double bed and additional furnishings. The second bedroom, accessed from the opposite side of the landing, includes a built-in storage cupboard, a central heating radiator, and a double-glazed window to the front elevation. Also on this floor, the family bathroom offers a stylish three-piece suite comprising a low-level WC, a wash hand basin with mixer tap, and a bathtub with mixer tap and gravity shower over. This modern space features partially tiled walls, recessed spot lighting, a heated ladder towel rail, and a double-glazed window to the side elevation.