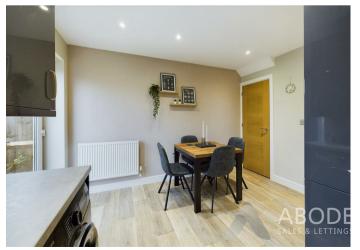

# **Ground Floor**

This delightful property welcomes you through a composite front entrance door into a bright and well-proportioned living room, featuring a doubleglazed window to the front elevation that fills the room with natural light. The living area includes a central heating radiator, stairs rising to the first floor, and a stylish door with a glazed panel leading through to the kitchen-diner. The kitchen-diner is thoughtfully designed with a range of matching wall and base units, ample space for a washing machine, and high-quality integrated appliances including an AEG electric oven, a four-ring gas hob with an AEG extractor fan, an integrated dishwasher, and a fridge freezer. The kitchen is complete with a sink and mixer tap, a straight-edge work surface, a doubleglazed window to the rear elevation, and a doubleglazed door leading out to the garden. A central heating radiator and a built-in storage cupboard enhance the space, while an additional door opens to a WC cloakroom, equipped with a wash hand basin with mixer tap, a vanity unit, low-level WC, a tiled splash back, a radiator, and a double-glazed window to the side.