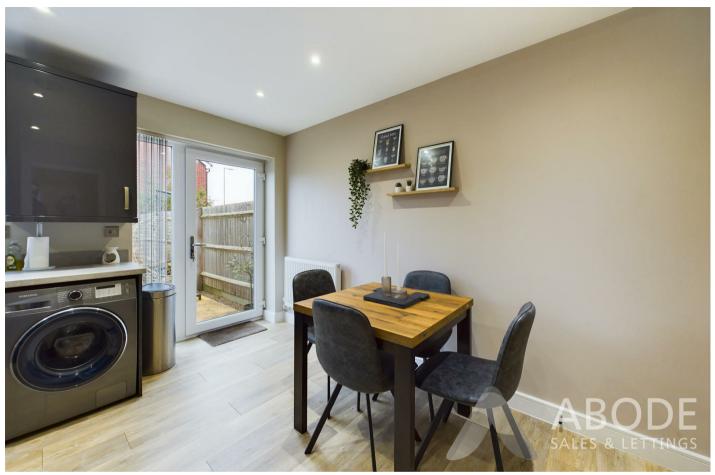

# **Ground Floor**

This delightful property welcomes you through a composite front entrance door into a bright and well-proportioned living room, featuring a doubleglazed window to the front elevation that fills the room with natural light. The living area includes a central heating radiator, stairs rising to the first floor, and a stylish door with a glazed panel leading through to the kitchen-diner. The kitchen-diner is thoughtfully designed with a range of matching wall and base units, ample space for a washing machine, and high-quality integrated appliances including an AEG electric oven, a four-ring gas hob with an AEG extractor fan, an integrated dishwasher, and a fridge freezer. The kitchen is complete with a sink and mixer tap, a straight-edge work surface, a doubleglazed window to the rear elevation, and a doubleglazed door leading out to the garden. A central heating radiator and a built-in storage cupboard enhance the space, while an additional door opens to a WC cloakroom, equipped with a wash hand basin with mixer tap, a vanity unit, low-level WC, a tiled splash back, a radiator, and a double-glazed window to the side.