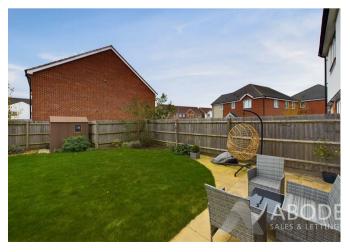

### Outside

The property's exterior is equally impressive, featuring a charming front garden with a pathway leading to the front entrance door. To the side, a block-paved driveway offers convenient parking for two vehicles. At the rear, the enclosed garden is primarily laid to lawn, with a dedicated patio area ideal for outdoor dining and entertaining. The garden is enclosed by timber fencing, providing a secure and private outdoor space to enjoy throughout the seasons.