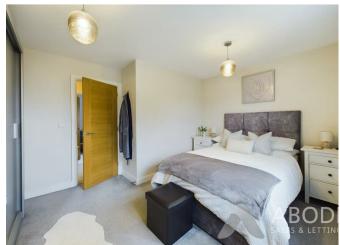

## First Floor

Ascending from the living room, the first-floor landing provides loft access and leads to the home's two spacious double bedrooms. The master bedroom, with its central heating radiator and double-glazed window overlooking the rear, has ample room for a double bed and additional furnishings. The second bedroom, accessed from the opposite side of the landing, includes a built-in storage cupboard, a central heating radiator, and a double-glazed window to the front elevation. Also on this floor, the family bathroom offers a stylish three-piece suite comprising a low-level WC, a wash hand basin with mixer tap, and a bathtub with mixer tap and gravity shower over. This modern space features partially tiled walls, recessed spot lighting, a heated ladder towel rail, and a double-glazed window to the side elevation.