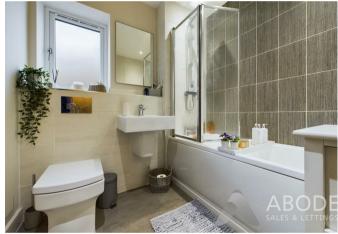

## First Floor

Ascending from the living room, the first-floor landing provides loft access and leads to the home's two spacious double bedrooms. The master bedroom, with its central heating radiator and double-glazed window overlooking the rear, has ample room for a double bed and additional furnishings. The second bedroom, accessed from the opposite side of the landing, includes a built-in storage cupboard, a central heating radiator, and a double-glazed window to the front elevation. Also on this floor, the family bathroom offers a stylish three-piece suite comprising a low-level WC, a wash hand basin with mixer tap, and a bathtub with mixer tap and gravity shower over. This modern space features partially tiled walls, recessed spot lighting, a heated ladder towel rail, and a double-glazed window to the side elevation.