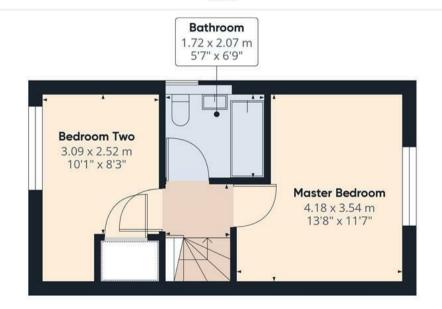

## First Floor

Ascending from the living room, the first-floor landing provides loft access and leads to the home's two spacious double bedrooms. The master bedroom, with its central heating radiator and double-glazed window overlooking the rear, has ample room for a double bed and additional furnishings. The second bedroom, accessed from the opposite side of the landing, includes a built-in storage cupboard, a central heating radiator, and a double-glazed window to the front elevation. Also on this floor, the family bathroom offers a stylish three-piece suite comprising a low-level WC, a wash hand basin with mixer tap, and a bathtub with mixer tap and gravity shower over. This modern space features partially tiled walls, recessed spot lighting, a heated ladder towel rail, and a double-glazed window to the side elevation.

## Approximate total area<sup>(1)</sup>

59.23 m<sup>2</sup> 637.55 ft<sup>2</sup>

(1) Excluding balconies and terraces

While every attempt has been made to ensure accuracy, all measurements are approximate, not to scale. This floor plan is for illustrative purposes only.