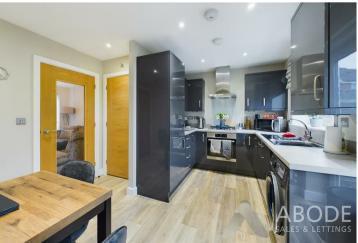

# **Ground Floor**

This delightful property welcomes you through a composite front entrance door into a bright and well-proportioned living room, featuring a doubleglazed window to the front elevation that fills the room with natural light. The living area includes a central heating radiator, stairs rising to the first floor, and a stylish door with a glazed panel leading through to the kitchen-diner. The kitchen-diner is thoughtfully designed with a range of matching wall and base units, ample space for a washing machine, and high-quality integrated appliances including an AEG electric oven, a four-ring gas hob with an AEG extractor fan, an integrated dishwasher, and a fridge freezer. The kitchen is complete with a sink and mixer tap, a straight-edge work surface, a doubleglazed window to the rear elevation, and a doubleglazed door leading out to the garden. A central heating radiator and a built-in storage cupboard enhance the space, while an additional door opens to a WC cloakroom, equipped with a wash hand basin with mixer tap, a vanity unit, low-level WC, a tiled splash back, a radiator, and a double-glazed window to the side.