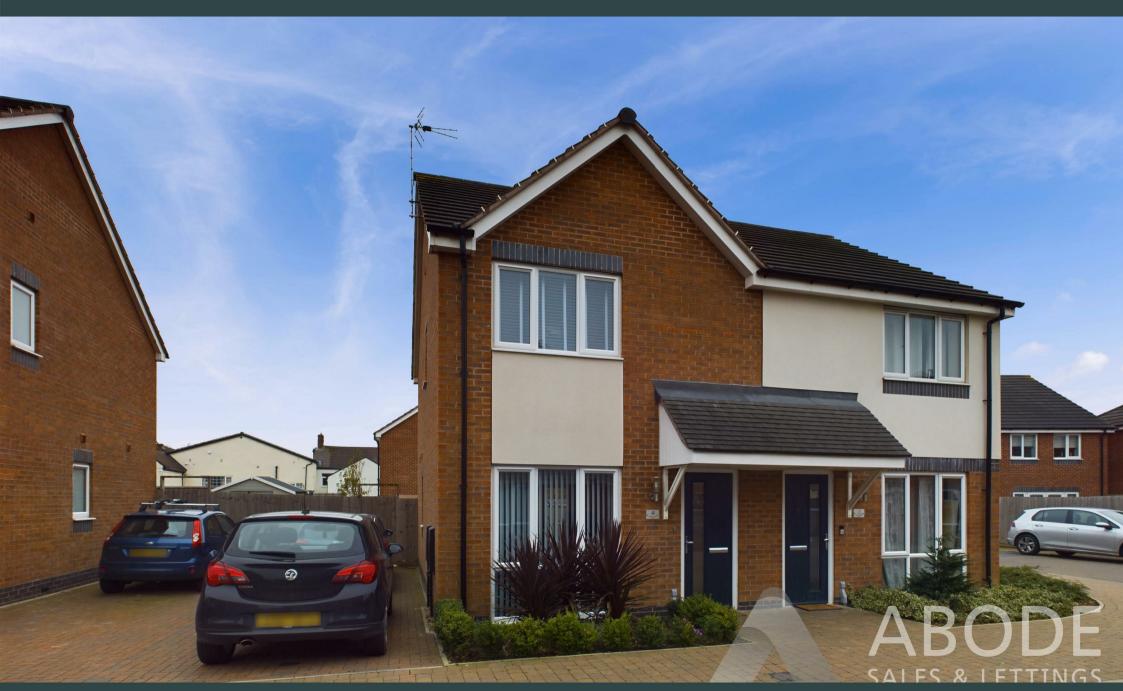

Mayflower Drive, DEI4 IQB Offers Over £190,000

This stunning two-bedroom semidetached property is located in a popular area and boasts a modern and stylish interior throughout. The home features a spacious driveway with parking for two cars and a generously sized, enclosed rear garden, perfect for outdoor relaxation or entertaining. Inside, the high-quality kitchen-diner is equipped with premium integrated appliances, ideal for contemporary living. The property includes a bright, well-proportioned living room and two comfortable double bedrooms, along with a modern three-piece family bathroom. Viewing is essential to appreciate the quality and appeal of this delightful home. Appointments are strictly by prior arrangement only.

### Outside

The property's exterior is equally impressive, featuring a charming front garden with a pathway leading to the front entrance door. To the side, a block-paved driveway offers convenient parking for two vehicles. At the rear, the enclosed garden is primarily laid to lawn, with a dedicated patio area ideal for outdoor dining and entertaining. The garden is enclosed by timber fencing, providing a secure and private outdoor space to enjoy throughout the seasons.