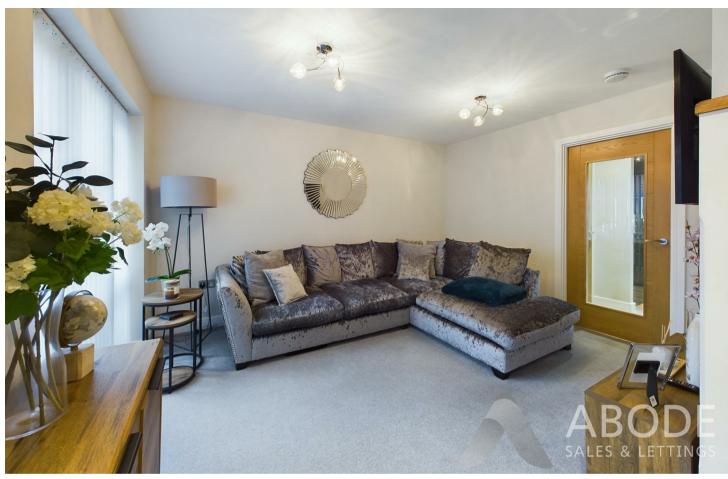

# **Ground Floor**

This delightful property welcomes you through a composite front entrance door into a bright and well-proportioned living room, featuring a doubleglazed window to the front elevation that fills the room with natural light. The living area includes a central heating radiator, stairs rising to the first floor, and a stylish door with a glazed panel leading through to the kitchen-diner. The kitchen-diner is thoughtfully designed with a range of matching wall and base units, ample space for a washing machine, and high-quality integrated appliances including an AEG electric oven, a four-ring gas hob with an AEG extractor fan, an integrated dishwasher, and a fridge freezer. The kitchen is complete with a sink and mixer tap, a straight-edge work surface, a doubleglazed window to the rear elevation, and a doubleglazed door leading out to the garden. A central heating radiator and a built-in storage cupboard enhance the space, while an additional door opens to a WC cloakroom, equipped with a wash hand basin with mixer tap, a vanity unit, low-level WC, a tiled splash back, a radiator, and a double-glazed window to the side.