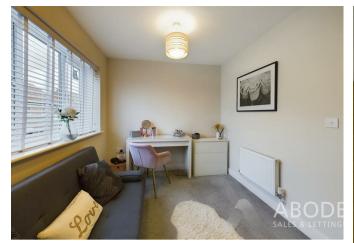

## First Floor

Ascending from the living room, the first-floor landing provides loft access and leads to the home's two spacious double bedrooms. The master bedroom, with its central heating radiator and double-glazed window overlooking the rear, has ample room for a double bed and additional furnishings. The second bedroom, accessed from the opposite side of the landing, includes a built-in storage cupboard, a central heating radiator, and a double-glazed window to the front elevation. Also on this floor, the family bathroom offers a stylish three-piece suite comprising a low-level WC, a wash hand basin with mixer tap, and a bathtub with mixer tap and gravity shower over. This modern space features partially tiled walls, recessed spot lighting, a heated ladder towel rail, and a double-glazed window to the side elevation.