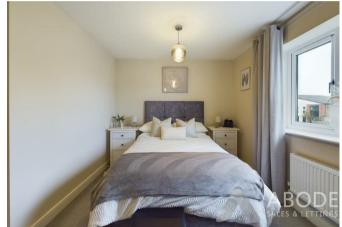

## First Floor

Ascending from the living room, the first-floor landing provides loft access and leads to the home's two spacious double bedrooms. The master bedroom, with its central heating radiator and double-glazed window overlooking the rear, has ample room for a double bed and additional furnishings. The second bedroom, accessed from the opposite side of the landing, includes a built-in storage cupboard, a central heating radiator, and a double-glazed window to the front elevation. Also on this floor, the family bathroom offers a stylish three-piece suite comprising a low-level WC, a wash hand basin with mixer tap, and a bathtub with mixer tap and gravity shower over. This modern space features partially tiled walls, recessed spot lighting, a heated ladder towel rail, and a double-glazed window to the side elevation.