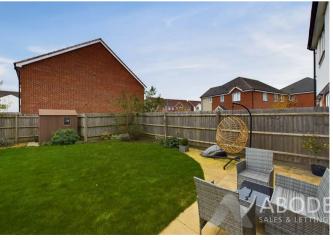

### Outside

The property's exterior is equally impressive, featuring a charming front garden with a pathway leading to the front entrance door. To the side, a block-paved driveway offers convenient parking for two vehicles. At the rear, the enclosed garden is primarily laid to lawn, with a dedicated patio area ideal for outdoor dining and entertaining. The garden is enclosed by timber fencing, providing a secure and private outdoor space to enjoy throughout the seasons.