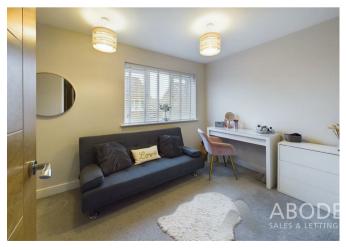

## First Floor

Ascending from the living room, the first-floor landing provides loft access and leads to the home's two spacious double bedrooms. The master bedroom, with its central heating radiator and double-glazed window overlooking the rear, has ample room for a double bed and additional furnishings. The second bedroom, accessed from the opposite side of the landing, includes a built-in storage cupboard, a central heating radiator, and a double-glazed window to the front elevation. Also on this floor, the family bathroom offers a stylish three-piece suite comprising a low-level WC, a wash hand basin with mixer tap, and a bathtub with mixer tap and gravity shower over. This modern space features partially tiled walls, recessed spot lighting, a heated ladder towel rail, and a double-glazed window to the side elevation.