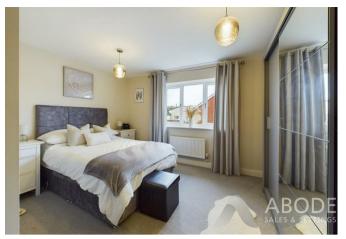

## First Floor

Ascending from the living room, the first-floor landing provides loft access and leads to the home's two spacious double bedrooms. The master bedroom, with its central heating radiator and double-glazed window overlooking the rear, has ample room for a double bed and additional furnishings. The second bedroom, accessed from the opposite side of the landing, includes a built-in storage cupboard, a central heating radiator, and a double-glazed window to the front elevation. Also on this floor, the family bathroom offers a stylish three-piece suite comprising a low-level WC, a wash hand basin with mixer tap, and a bathtub with mixer tap and gravity shower over. This modern space features partially tiled walls, recessed spot lighting, a heated ladder towel rail, and a double-glazed window to the side elevation.