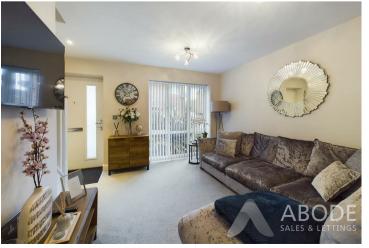

# **Ground Floor**

This delightful property welcomes you through a composite front entrance door into a bright and well-proportioned living room, featuring a doubleglazed window to the front elevation that fills the room with natural light. The living area includes a central heating radiator, stairs rising to the first floor, and a stylish door with a glazed panel leading through to the kitchen-diner. The kitchen-diner is thoughtfully designed with a range of matching wall and base units, ample space for a washing machine, and high-quality integrated appliances including an AEG electric oven, a four-ring gas hob with an AEG extractor fan, an integrated dishwasher, and a fridge freezer. The kitchen is complete with a sink and mixer tap, a straight-edge work surface, a doubleglazed window to the rear elevation, and a doubleglazed door leading out to the garden. A central heating radiator and a built-in storage cupboard enhance the space, while an additional door opens to a WC cloakroom, equipped with a wash hand basin with mixer tap, a vanity unit, low-level WC, a tiled splash back, a radiator, and a double-glazed window to the side.