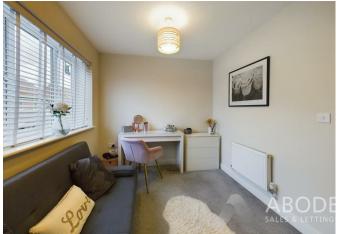

## First Floor

Ascending from the living room, the first-floor landing provides loft access and leads to the home's two spacious double bedrooms. The master bedroom, with its central heating radiator and double-glazed window overlooking the rear, has ample room for a double bed and additional furnishings. The second bedroom, accessed from the opposite side of the landing, includes a built-in storage cupboard, a central heating radiator, and a double-glazed window to the front elevation. Also on this floor, the family bathroom offers a stylish three-piece suite comprising a low-level WC, a wash hand basin with mixer tap, and a bathtub with mixer tap and gravity shower over. This modern space features partially tiled walls, recessed spot lighting, a heated ladder towel rail, and a double-glazed window to the side elevation.