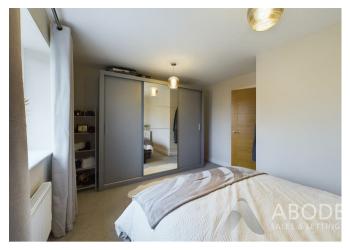

## First Floor

Ascending from the living room, the first-floor landing provides loft access and leads to the home's two spacious double bedrooms. The master bedroom, with its central heating radiator and double-glazed window overlooking the rear, has ample room for a double bed and additional furnishings. The second bedroom, accessed from the opposite side of the landing, includes a built-in storage cupboard, a central heating radiator, and a double-glazed window to the front elevation. Also on this floor, the family bathroom offers a stylish three-piece suite comprising a low-level WC, a wash hand basin with mixer tap, and a bathtub with mixer tap and gravity shower over. This modern space features partially tiled walls, recessed spot lighting, a heated ladder towel rail, and a double-glazed window to the side elevation.