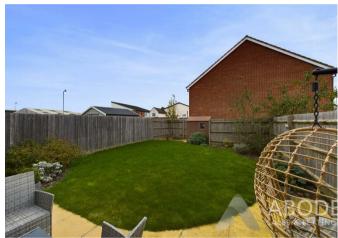

### Outside

The property's exterior is equally impressive, featuring a charming front garden with a pathway leading to the front entrance door. To the side, a block-paved driveway offers convenient parking for two vehicles. At the rear, the enclosed garden is primarily laid to lawn, with a dedicated patio area ideal for outdoor dining and entertaining. The garden is enclosed by timber fencing, providing a secure and private outdoor space to enjoy throughout the seasons.