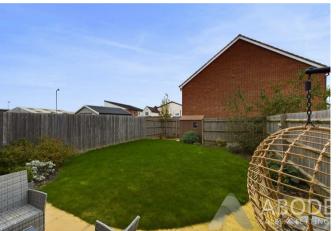

### Outside

The property's exterior is equally impressive, featuring a charming front garden with a pathway leading to the front entrance door. To the side, a block-paved driveway offers convenient parking for two vehicles. At the rear, the enclosed garden is primarily laid to lawn, with a dedicated patio area ideal for outdoor dining and entertaining. The garden is enclosed by timber fencing, providing a secure and private outdoor space to enjoy throughout the seasons.