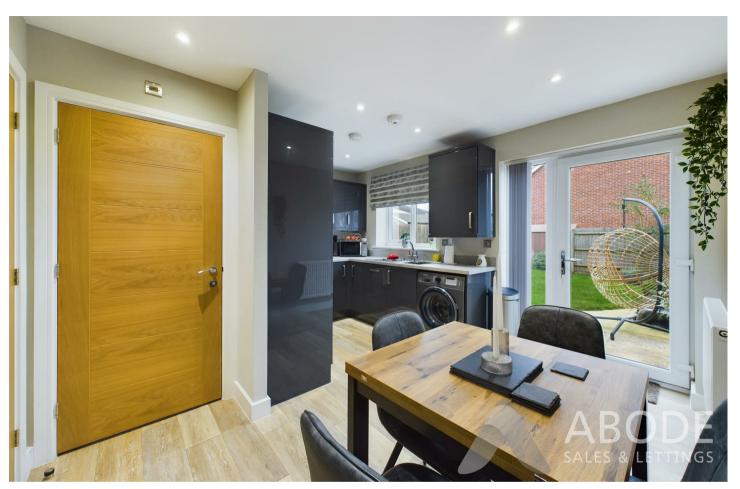

# **Ground Floor**

This delightful property welcomes you through a composite front entrance door into a bright and well-proportioned living room, featuring a doubleglazed window to the front elevation that fills the room with natural light. The living area includes a central heating radiator, stairs rising to the first floor, and a stylish door with a glazed panel leading through to the kitchen-diner. The kitchen-diner is thoughtfully designed with a range of matching wall and base units, ample space for a washing machine, and high-quality integrated appliances including an AEG electric oven, a four-ring gas hob with an AEG extractor fan, an integrated dishwasher, and a fridge freezer. The kitchen is complete with a sink and mixer tap, a straight-edge work surface, a doubleglazed window to the rear elevation, and a doubleglazed door leading out to the garden. A central heating radiator and a built-in storage cupboard enhance the space, while an additional door opens to a WC cloakroom, equipped with a wash hand basin with mixer tap, a vanity unit, low-level WC, a tiled splash back, a radiator, and a double-glazed window to the side.