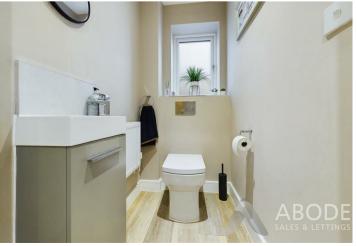

# **Ground Floor**

This delightful property welcomes you through a composite front entrance door into a bright and well-proportioned living room, featuring a doubleglazed window to the front elevation that fills the room with natural light. The living area includes a central heating radiator, stairs rising to the first floor, and a stylish door with a glazed panel leading through to the kitchen-diner. The kitchen-diner is thoughtfully designed with a range of matching wall and base units, ample space for a washing machine, and high-quality integrated appliances including an AEG electric oven, a four-ring gas hob with an AEG extractor fan, an integrated dishwasher, and a fridge freezer. The kitchen is complete with a sink and mixer tap, a straight-edge work surface, a doubleglazed window to the rear elevation, and a doubleglazed door leading out to the garden. A central heating radiator and a built-in storage cupboard enhance the space, while an additional door opens to a WC cloakroom, equipped with a wash hand basin with mixer tap, a vanity unit, low-level WC, a tiled splash back, a radiator, and a double-glazed window to the side.