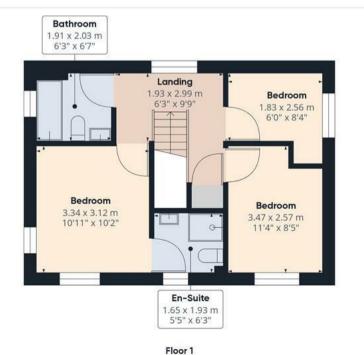

## Floor 0

## Approximate total area<sup>(1)</sup>

79.85 m<sup>2</sup> 859.51 ft<sup>2</sup>

(1) Excluding balconies and terraces

While every attempt has been made to ensure accuracy, all measurements are approximate, not to scale. This floor plan is for illustrative purposes only.

Calculations are based on RICS IPMS 3C standard.

GIRAFFE360