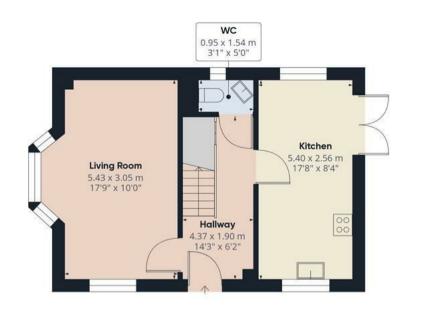

## Floor 0

## Approximate total area<sup>(1)</sup>

79.85 m<sup>2</sup> 859.51 ft<sup>2</sup>

(1) Excluding balconies and terraces

While every attempt has been made to ensure accuracy, all measurements are approximate, not to scale. This floor plan is for illustrative purposes only.

Calculations are based on RICS IPMS 3C standard.

GIRAFFE360