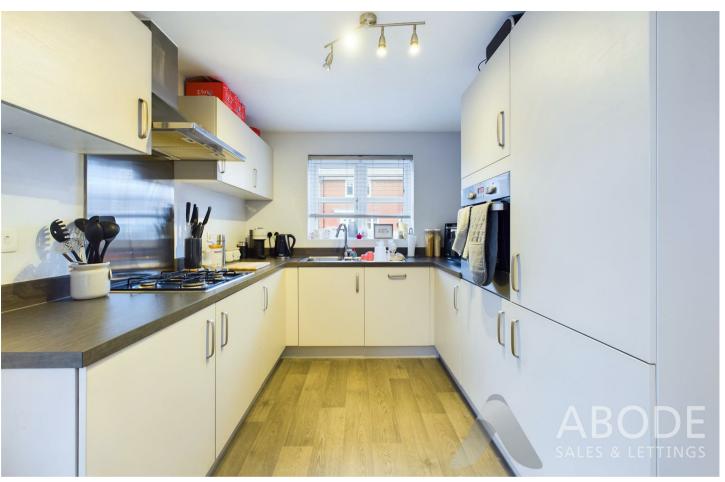

ABODE ABOUT AREA

Situated on a desirable corner plot in the sought-after development in Littleover, this stunning three-bedroom detached family home offers a blend of modern style and comfort. the UPVC double glazing and gas central heating interior comprises of entrance hallway, lounge with dual aspect windows, modern fitted dining kitchen with integrated appliances. To the first floor there are three good sized bedrooms with master having ensuite and family bathroom. Outside the home has walled rear garden and off road parking for two vehicles.