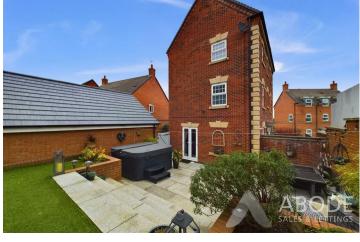

Situated upon an elevated plot in a highly sought after new build location is this 3 storey detached family home having UPVC Double Glazing and Gas Central Heating. Accommodation comprising of entrance hall, living room with French doors leading to patio area, fully fitted breakfast kitchen, utility room, ground floor cloak room, the first floor landing leading to master bedroom with dual aspect windows and ensuite bathroom, 2 further double bedrooms and the family bathroom. The second floor has a landing leading to two generously proportioned bedrooms and shower room. The front of the property overlooks an open green space with mature trees and has paved steps and front pathway, side excess via gated car port leading to a single garage and rear access to the low maintenance landscaped garden with split level paved patio areas, artificial

lawn and raised flowerbeds.