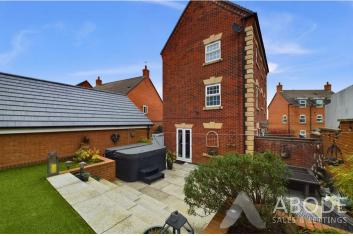

Situated upon an elevated plot in a highly sought after new build location is this 3 storey detached family home having UPVC Double Glazing and Gas Central Heating. Accommodation comprising of entrance hall, living room with French doors leading to patio area, fully fitted breakfast kitchen, utility room, ground floor cloak room, the first floor landing leading to master bedroom with dual aspect windows and ensuite bathroom, 2 further double bedrooms and the family bathroom. The second floor has a landing leading to two generously proportioned bedrooms and shower room. The front of the property overlooks an open green space with mature trees and has paved steps and front pathway, side excess via gated car port leading to a single garage and rear access to the low maintenance landscaped garden with split level paved patio areas, artificial

lawn and raised flowerbeds.