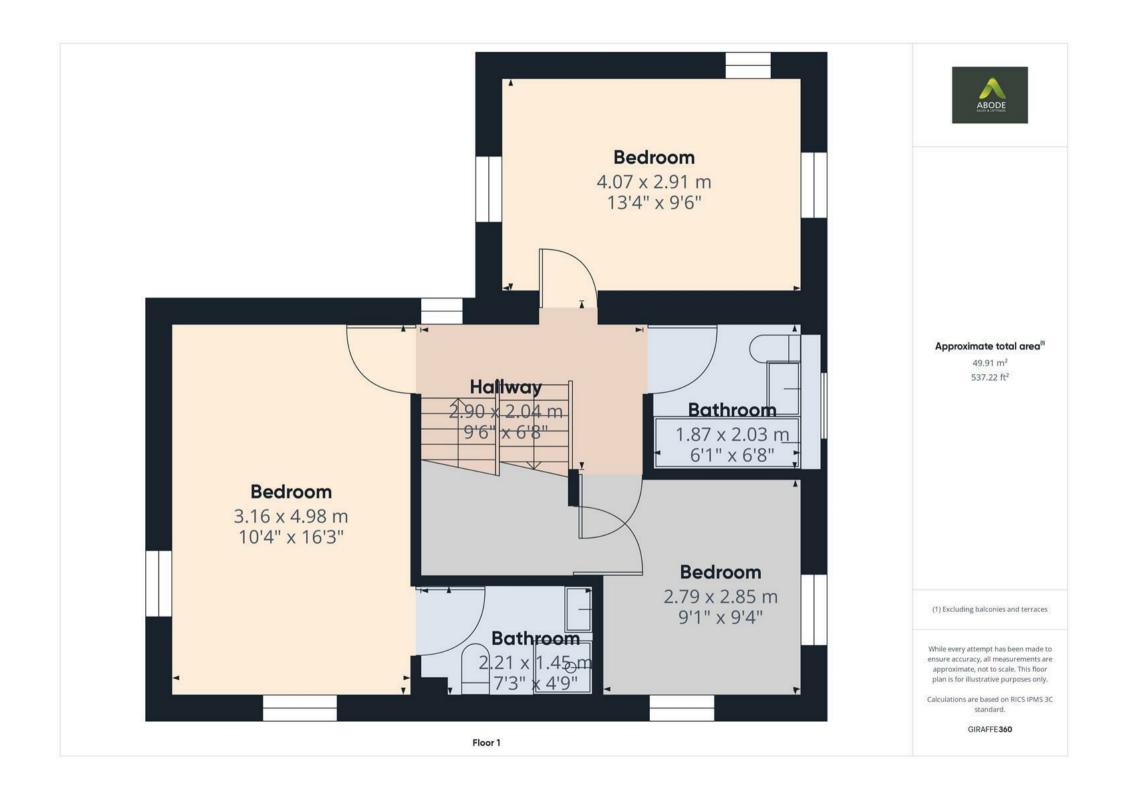

Situated upon an elevated plot in a highly sought after new build location is this 3 storey detached family home having UPVC Double Glazing and Gas Central Heating. Accommodation comprising of entrance hall, living room with French doors leading to patio area, fully fitted breakfast kitchen, utility room, ground floor cloak room, the first floor landing leading to master bedroom with dual aspect windows and ensuite bathroom, 2 further double bedrooms and the family bathroom. The second floor has a landing leading to two generously proportioned bedrooms and shower room. The front of the property overlooks an open green space with mature trees and has paved steps and front pathway, side excess via gated car port leading to a single garage and rear access to the low maintenance landscaped garden with split level paved patio areas, artificial