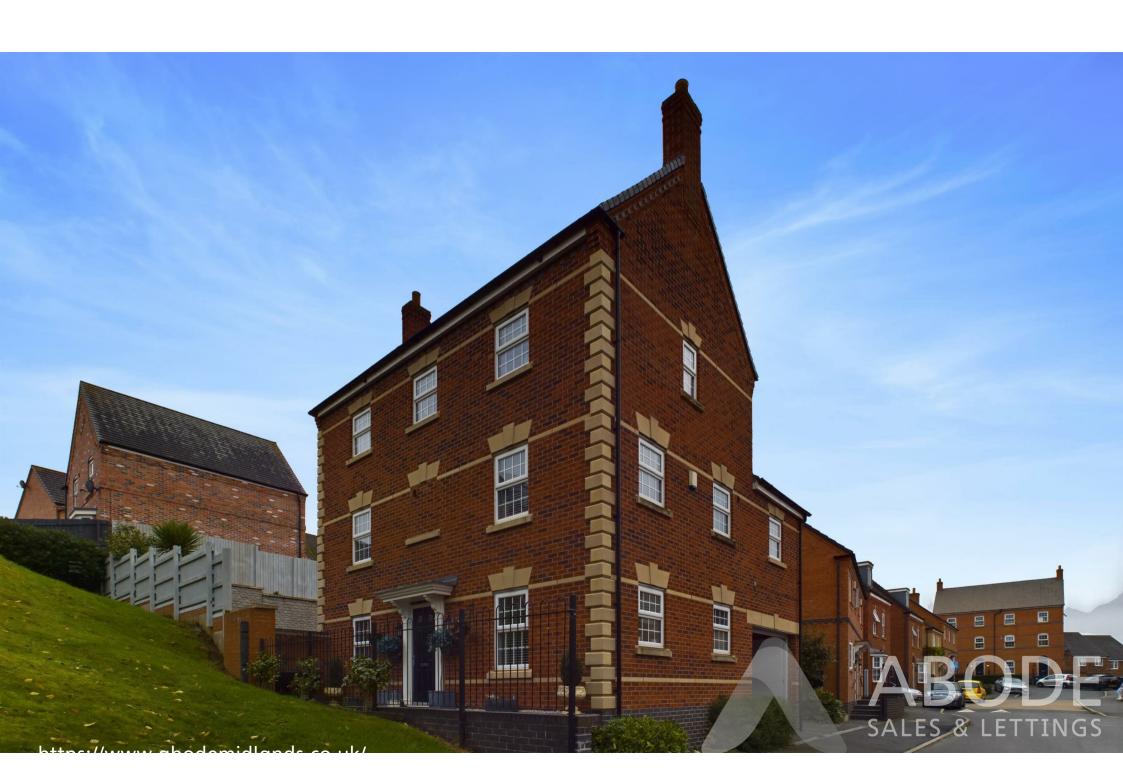

Situated upon an elevated plot in a highly sought after new build location is this 3 storey detached family home having UPVC Double Glazing and Gas Central Heating. Accommodation comprising of entrance hall, living room with French doors leading to patio area, fully fitted breakfast kitchen, utility room, ground floor cloak room, the first floor landing leading to master bedroom with dual aspect windows and ensuite bathroom, 2 further double bedrooms and the family bathroom. The second floor has a landing leading to two generously proportioned bedrooms and shower room. The front of the property overlooks an open green space with mature trees and has paved steps and front pathway, side excess via gated car port leading to a single garage and rear access to the low maintenance landscaped garden with split level paved patio areas, artificial