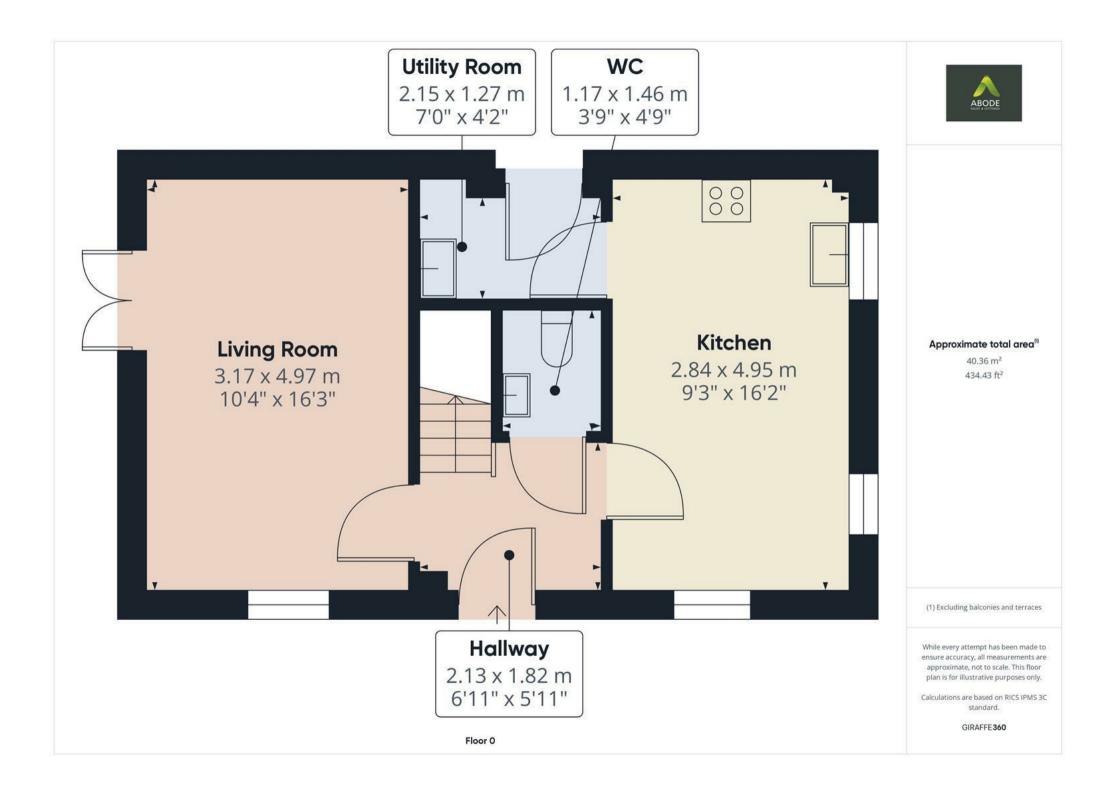

Situated upon an elevated plot in a highly sought after new build location is this 3 storey detached family home having UPVC Double Glazing and Gas Central Heating. Accommodation comprising of entrance hall, living room with French doors leading to patio area, fully fitted breakfast kitchen, utility room, ground floor cloak room, the first floor landing leading to master bedroom with dual aspect windows and ensuite bathroom, 2 further double bedrooms and the family bathroom. The second floor has a landing leading to two generously proportioned bedrooms and shower room. The front of the property overlooks an open green space with mature trees and has paved steps and front pathway, side excess via gated car port leading to a single garage and rear access to the low maintenance landscaped garden with split level paved patio areas, artificial