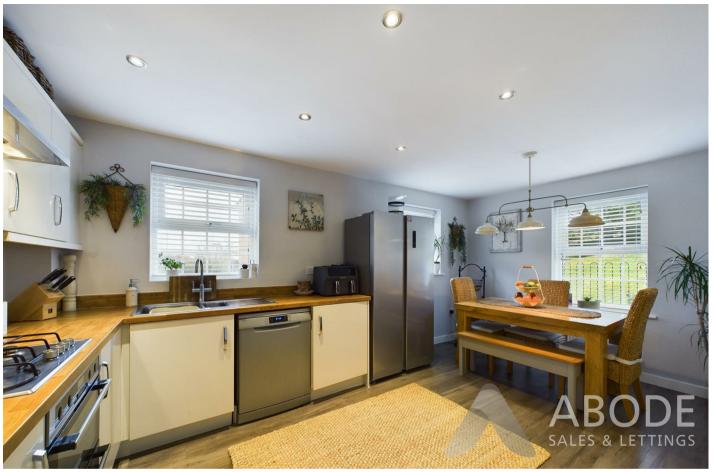

Situated upon an elevated plot in a highly sought after new build location is this 3 storey detached family home having UPVC Double Glazing and Gas Central Heating. Accommodation comprising of entrance hall, living room with French doors leading to patio area, fully fitted breakfast kitchen, utility room, ground floor cloak room, the first floor landing leading to master bedroom with dual aspect windows and ensuite bathroom, 2 further double bedrooms and the family bathroom. The second floor has a landing leading to two generously proportioned bedrooms and shower room. The front of the property overlooks an open green space with mature trees and has paved steps and front pathway, side excess via gated car port leading to a single garage and rear access to the low maintenance landscaped garden with split level paved patio areas, artificial