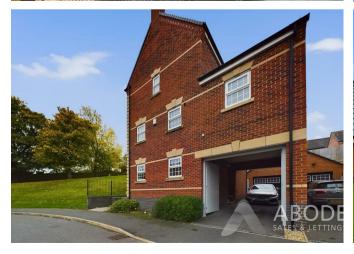

Situated upon an elevated plot in a highly sought after new build location is this 3 storey detached family home having UPVC Double Glazing and Gas Central Heating. Accommodation comprising of entrance hall, living room with French doors leading to patio area, fully fitted breakfast kitchen, utility room, ground floor cloak room, the first floor landing leading to master bedroom with dual aspect windows and ensuite bathroom, 2 further double bedrooms and the family bathroom. The second floor has a landing leading to two generously proportioned bedrooms and shower room. The front of the property overlooks an open green space with mature trees and has paved steps and front pathway, side excess via gated car port leading to a single garage and rear access to the low maintenance landscaped garden with split level paved patio areas, artificial