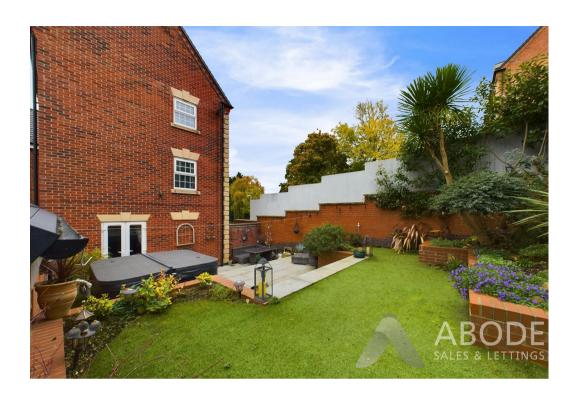

Situated upon an elevated plot in a highly sought after new build location is this 3 storey detached family home having UPVC Double Glazing and Gas Central Heating. Accommodation comprising of entrance hall, living room with French doors leading to patio area, fully fitted breakfast kitchen, utility room, ground floor cloak room, the first floor landing leading to master bedroom with dual aspect windows and ensuite bathroom, 2 further double bedrooms and the family bathroom. The second floor has a landing leading to two generously proportioned bedrooms and shower room. The front of the property overlooks an open green space with mature trees and has paved steps and front pathway, side excess via gated car port leading to a single garage and rear access to the low maintenance landscaped garden with split level paved patio areas, artificial

lawn and raised flowerbeds.