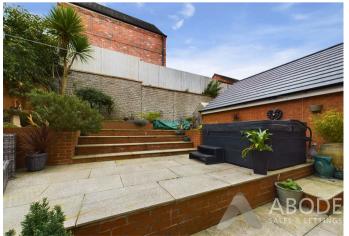

Situated upon an elevated plot in a highly sought after new build location is this 3 storey detached family home having UPVC Double Glazing and Gas Central Heating. Accommodation comprising of entrance hall, living room with French doors leading to patio area, fully fitted breakfast kitchen, utility room, ground floor cloak room, the first floor landing leading to master bedroom with dual aspect windows and ensuite bathroom, 2 further double bedrooms and the family bathroom. The second floor has a landing leading to two generously proportioned bedrooms and shower room. The front of the property overlooks an open green space with mature trees and has paved steps and front pathway, side excess via gated car port leading to a single garage and rear access to the low maintenance landscaped garden with split level paved patio areas, artificial

lawn and raised flowerbeds.