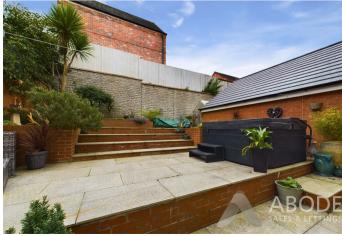

Situated upon an elevated plot in a highly sought after new build location is this 3 storey detached family home having UPVC Double Glazing and Gas Central Heating. Accommodation comprising of entrance hall, living room with French doors leading to patio area, fully fitted breakfast kitchen, utility room, ground floor cloak room, the first floor landing leading to master bedroom with dual aspect windows and ensuite bathroom, 2 further double bedrooms and the family bathroom. The second floor has a landing leading to two generously proportioned bedrooms and shower room. The front of the property overlooks an open green space with mature trees and has paved steps and front pathway, side excess via gated car port leading to a single garage and rear access to the low maintenance landscaped garden with split level paved patio areas, artificial

lawn and raised flowerbeds.