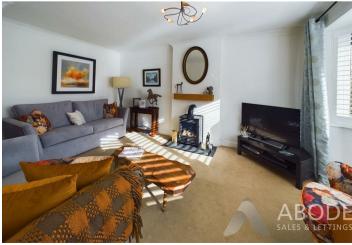

## SITTING ROOM

Upvc double glazed bay window to the front with fitted shutters, feature gas stove style fireplace and a radiator.