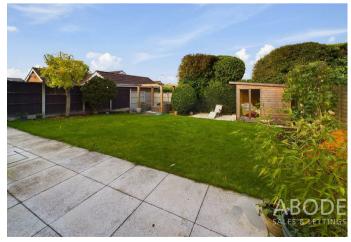

# OUTSIDE

Front drive and a lawn, electric roller door to the remaining part of the garage (the rest is the utility room. Side gated access leads to a useful storage area to the side and an enclosed rear garden offering a lawn, seating areas, outside taps and electric point, timber summer house.