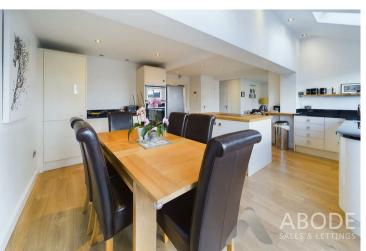

## KITCHEN DINER

High specification fitted kitchen with wall mounted, base and drawer units, matching island, sink and drainer unit, granite and oak work surfaces. Fitted electric oven and microwave oven, induction hob, integrated dishwasher and space for a washing machine. Upvc double glazed window and double doors onto the garden, radiator and open through to –

## LIVING AREA

Radiator, double glazed bi-fold doors onto the garden, door to the porch and a door to the utility room.