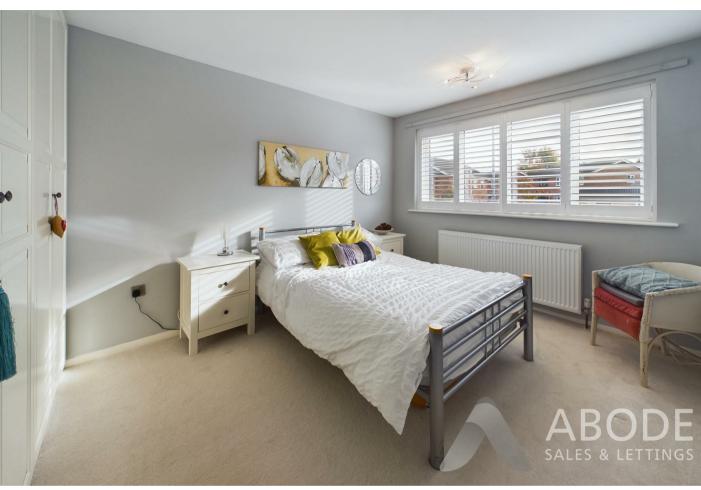

# **BEDROOM I**

Fitted wardrobes and drawers, radiator and upvc double glazed window to the front with fitted shutters, loft access.

# BEDROOM 2

Upvc double glazed window to the front with fitted shutters, radiator and wardrobes.