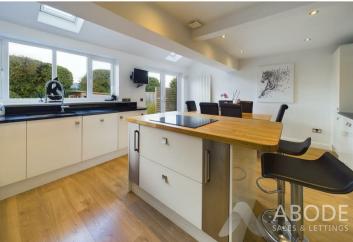

## KITCHEN DINER

High specification fitted kitchen with wall mounted, base and drawer units, matching island, sink and drainer unit, granite and oak work surfaces. Fitted electric oven and microwave oven, induction hob, integrated dishwasher and space for a washing machine. Upvc double glazed window and double doors onto the garden, radiator and open through to –