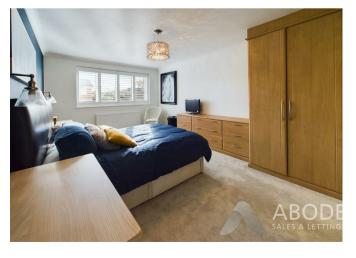

# **BEDROOM I**

Fitted wardrobes and drawers, radiator and upvc double glazed window to the front with fitted shutters, loft access.

# BEDROOM 2

Upvc double glazed window to the front with fitted shutters, radiator and wardrobes.

# **BEDROOM 3**

Upvc double glazed window to the rear and radiator.

# BEDROOM 4

Upvc double glazed window to the rear and radiator.