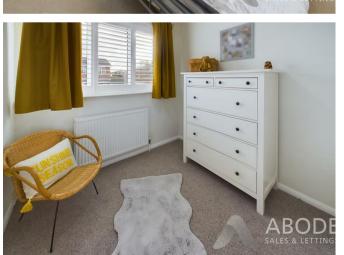

# **BEDROOM 3**

Upvc double glazed window to the rear and radiator.

# BEDROOM 4

Upvc double glazed window to the rear and radiator.