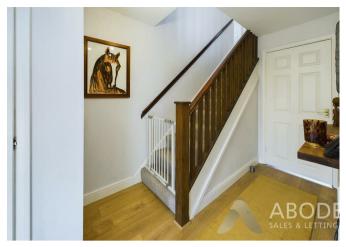

## HALL

Entrance door into the hall with stairs to the first floor, radiator and doors to –

# FIRST FLOOR LANDING

Storage cupboard and loft access.