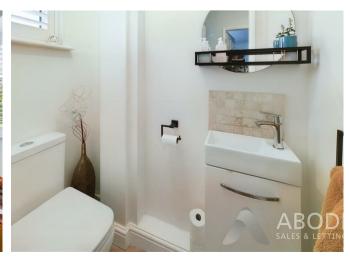

uble glazed window and double doors onto the garden, radiator and open through to –

## LIVING AREA

Radiator, double glazed bi-fold doors onto the garden, door to the porch and a door to the utility room.

#### **UTILITY ROOM**

Fitted units and work surface, sink and drainer unit, plumbing and space for washing machine and space for a tumble dryer, radiator and door to the rest of the garage.

## **PORCH**

Useful area for coats, pushchairs etc door to the front.



# FIRST FLOOR LANDING

Storage cupboard and loft access.

# **BEDROOM I**

Fitted wardrobes and drawers, radiator and upvc double glazed window to the front with fitted shutters, loft access.

# **EN SUITE**

Enclosed shower, wash hand basin, low flush wc, wash hand basin, radiator and upvc double glazed window.





















# BEDROOM 2

Upvc double glazed window to the front with fitted shutters, radiator and wardrobes.

# **BEDROOM 3**

Upvc double glazed window to the rear and radiator.

# BEDROOM 4

Upvc double glazed window to the rear and radiator.

# **BATHROOM**

Panel enclosed bath with a shower and shower screen, wash hand basin, low flush wc, radiator and upvc double glazed window.

# OUTSIDE

Front drive and a lawn, electric roller door to the remaining part of the garage (the rest is the utility room. Side gated access leads to a useful storage area to the side and an enclosed rear garden offering a lawn, seating areas, outside taps and electric point, timber summer house.