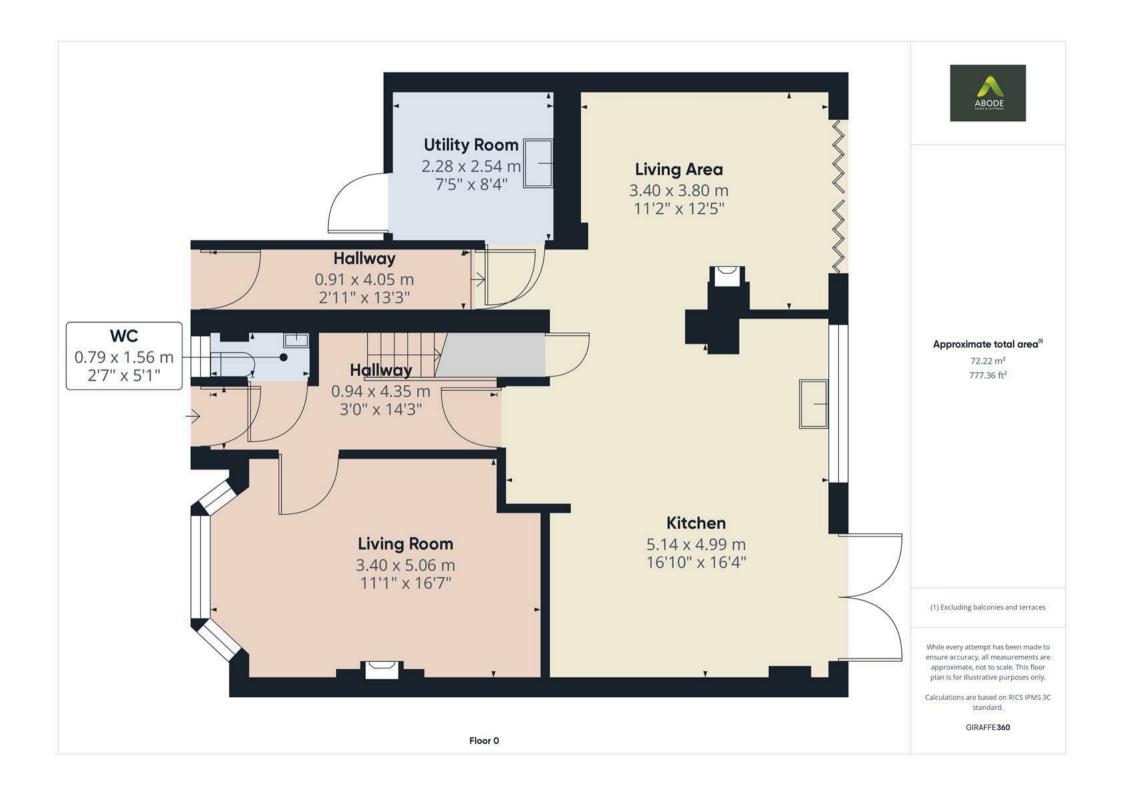

## HALL

Entrance door into the hall with stairs to the first floor, radiator and doors to –

## CLOAKROOM

Low flush wc. radiator and wash hand basin.

## SITTING ROOM

Upvc double glazed bay window to the front with fitted shutters, feature gas stove style fireplace and a radiator.

## KITCHEN DINER

High specification fitted kitchen with wall mounted, base and drawer units, matching island, sink and drainer unit, granite and oak work surfaces. Fitted electric oven and microwave oven, induction hob, integrated dishwasher and space for a washing machine. Upvc double glazed window and double doors onto the garden, radiator and open through to –

## LIVING AREA

Radiator, double glazed bi-fold doors onto the garden, door to the porch and a door to the utility room.

#### **UTILITY ROOM**

Fitted units and work surface, sink and drainer unit, plumbing and space for washing machine and space for a tumble dryer, radiator and door to the rest of the garage.

## **PORCH**

Useful area for coats, pushchairs etc door to the front.