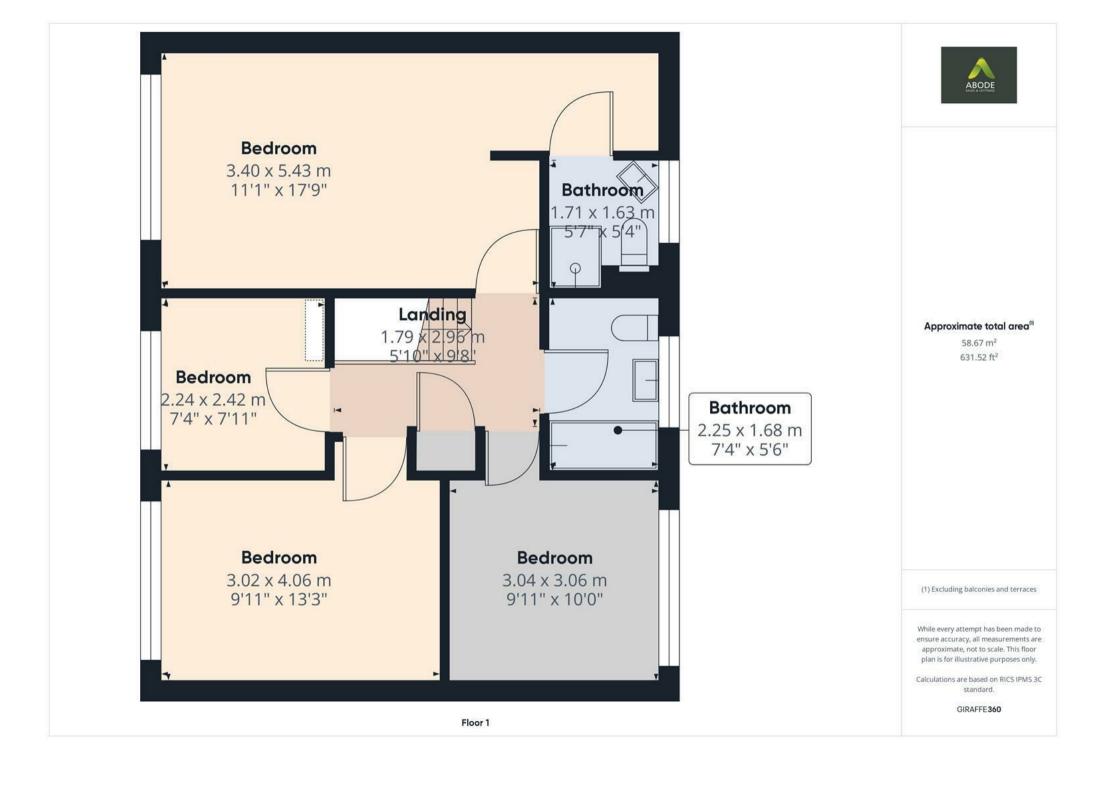

# FIRST FLOOR LANDING

Storage cupboard and loft access.

# **BEDROOM I**

Fitted wardrobes and drawers, radiator and upvc double glazed window to the front with fitted shutters, loft access.

# **EN SUITE**

Enclosed shower, wash hand basin, low flush wc, wash hand basin, radiator and upvc double glazed window.

# BEDROOM 2

Upvc double glazed window to the front with fitted shutters, radiator and wardrobes.

# **BEDROOM 3**

Upvc double glazed window to the rear and radiator.

# BEDROOM 4

Upvc double glazed window to the rear and radiator.

# **BATHROOM**

Panel enclosed bath with a shower and shower screen, wash hand basin, low flush wc, radiator and upvc double glazed window.