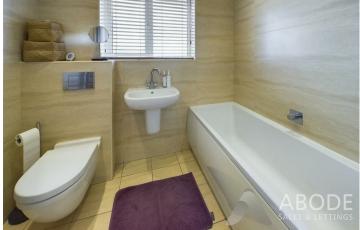

# **BATHROOM**

Panel enclosed bath with a shower and shower screen, wash hand basin, low flush wc, radiator and upvc double glazed window.