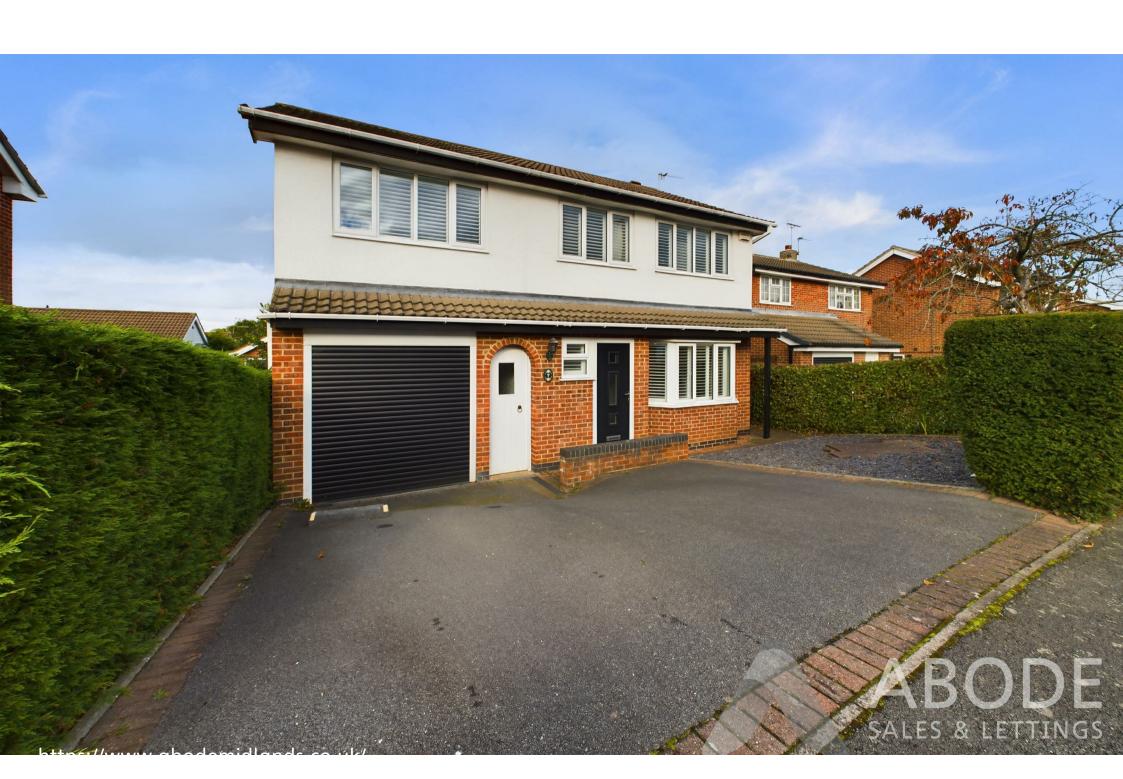

\*\*\*\* EXTENDED AND IMMACULATE FAMILY HOME \*\*\*\* This is a muchimproved detached property offering an entrance hall with quest cloakroom, sitting room with gas stove style fire. High specification fitted dining kitchen with double doors onto the garden, open through to a family room with bifold doors onto the garden. Utility room and porch. Four first floor bedrooms, master with fitted wardrobes and an en suite shower room and a family bathroom. Part converted garage with electric door, drive and an enclosed garden with seating areas, summer house and side storage area. INTERNAL VIEWING IS HIGHLY RECOMMENDED.

# OUTSIDE

Front drive and a lawn, electric roller door to the remaining part of the garage (the rest is the utility room. Side gated access leads to a useful storage area to the side and an enclosed rear garden offering a lawn, seating areas, outside taps and electric point, timber summer house.