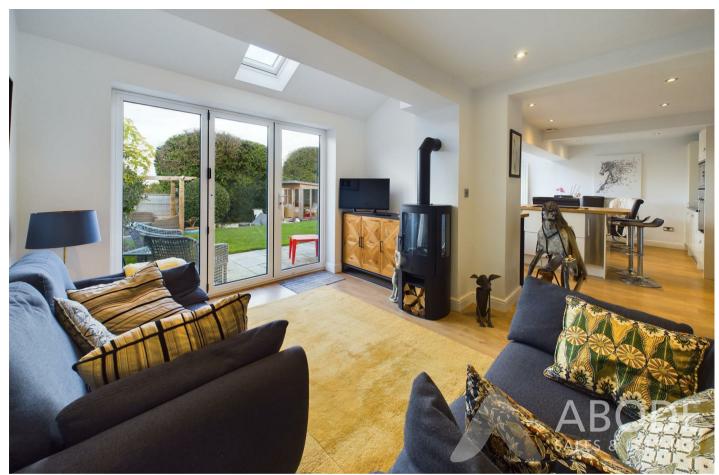

## LIVING AREA

Radiator, double glazed bi-fold doors onto the garden, door to the porch and a door to the utility room.