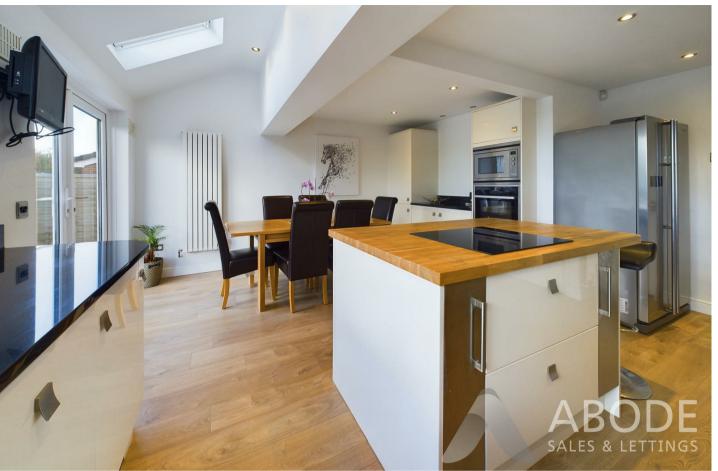

## KITCHEN DINER

High specification fitted kitchen with wall mounted, base and drawer units, matching island, sink and drainer unit, granite and oak work surfaces. Fitted electric oven and microwave oven, induction hob, integrated dishwasher and space for a washing machine. Upvc double glazed window and double doors onto the garden, radiator and open through to –