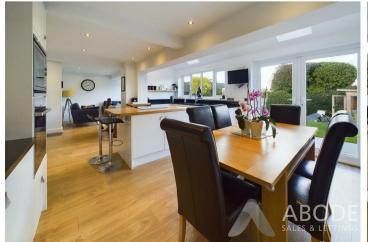

## KITCHEN DINER

High specification fitted kitchen with wall mounted, base and drawer units, matching island, sink and drainer unit, granite and oak work surfaces. Fitted electric oven and microwave oven, induction hob, integrated dishwasher and space for a washing machine. Upvc double glazed window and double doors onto the garden, radiator and open through to –

## LIVING AREA

Radiator, double glazed bi-fold doors onto the garden, door to the porch and a door to the utility room.