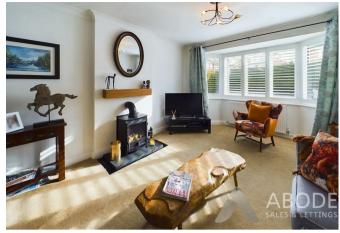

## SITTING ROOM

Upvc double glazed bay window to the front with fitted shutters, feature gas stove style fireplace and a radiator.