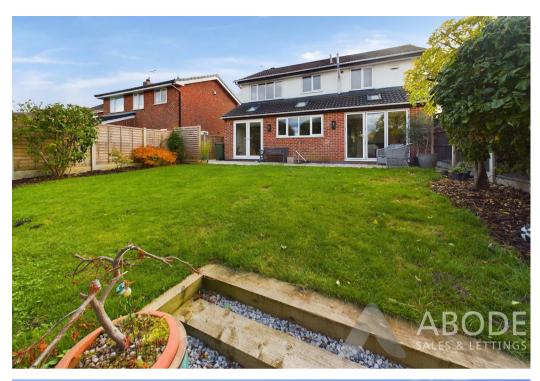

# OUTSIDE

Front drive and a lawn, electric roller door to the remaining part of the garage (the rest is the utility room. Side gated access leads to a useful storage area to the side and an enclosed rear garden offering a lawn, seating areas, outside taps and electric point, timber summer house.