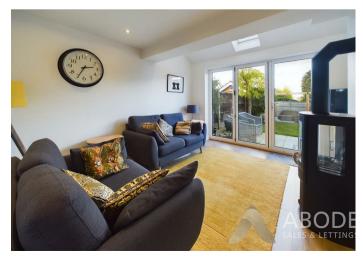

## LIVING AREA

Radiator, double glazed bi-fold doors onto the garden, door to the porch and a door to the utility room.