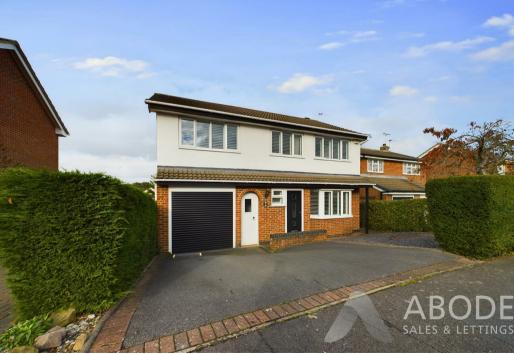

# OUTSIDE

Front drive and a lawn, electric roller door to the remaining part of the garage (the rest is the utility room. Side gated access leads to a useful storage area to the side and an enclosed rear garden offering a lawn, seating areas, outside taps and electric point, timber summer house.