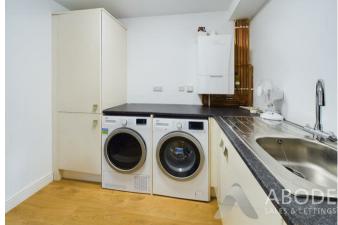

#### **UTILITY ROOM**

Fitted units and work surface, sink and drainer unit, plumbing and space for washing machine and space for a tumble dryer, radiator and door to the rest of the garage.