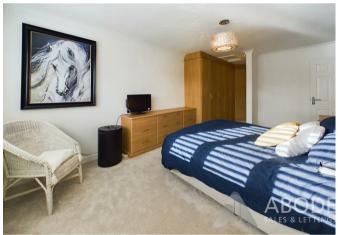

# **BEDROOM I**

Fitted wardrobes and drawers, radiator and upvc double glazed window to the front with fitted shutters, loft access.

# BEDROOM 2

Upvc double glazed window to the front with fitted shutters, radiator and wardrobes.

# **BEDROOM 3**

Upvc double glazed window to the rear and radiator.

# BEDROOM 4

Upvc double glazed window to the rear and radiator.