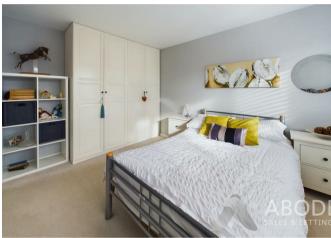

# **BEDROOM I**

Fitted wardrobes and drawers, radiator and upvc double glazed window to the front with fitted shutters, loft access.

# BEDROOM 2

Upvc double glazed window to the front with fitted shutters, radiator and wardrobes.