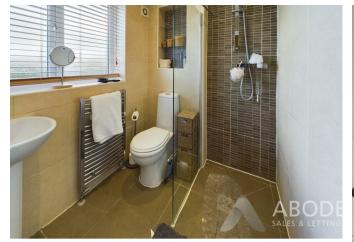

# **EN SUITE**

Enclosed shower, wash hand basin, low flush wc, wash hand basin, radiator and upvc double glazed window.

# **BATHROOM**

Panel enclosed bath with a shower and shower screen, wash hand basin, low flush wc, radiator and upvc double glazed window.