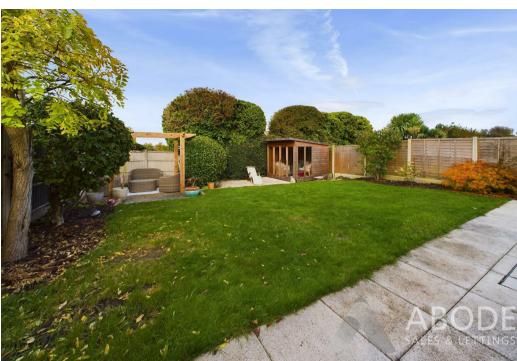

# OUTSIDE

Front drive and a lawn, electric roller door to the remaining part of the garage (the rest is the utility room. Side gated access leads to a useful storage area to the side and an enclosed rear garden offering a lawn, seating areas, outside taps and electric point, timber summer house.