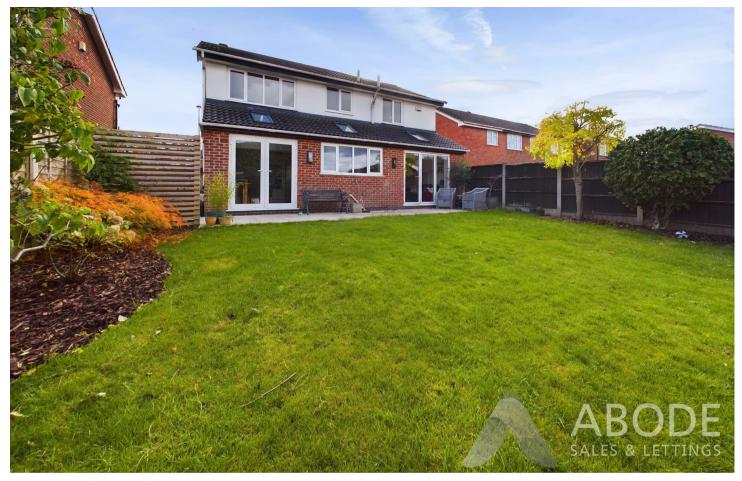

# OUTSIDE

Front drive and a lawn, electric roller door to the remaining part of the garage (the rest is the utility room. Side gated access leads to a useful storage area to the side and an enclosed rear garden offering a lawn, seating areas, outside taps and electric point, timber summer house.