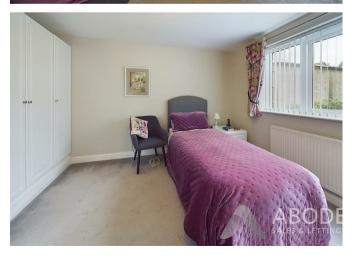

# **BEDROOM TWO**

Sky light window, upvc double glazed window, eaves storage, radiator.

# BEDROOM THREE

Two sky light windows and upvc double glazed window, radiator.