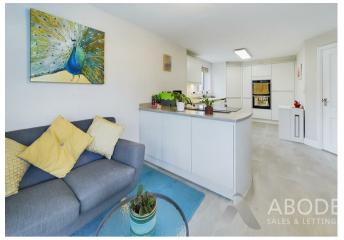

## KITCHEN DINER

Modern re-fitted kitchen comprising wall mounted, base and drawer units with corian work surfaces and a sink unit with mixer tap. Fitted electric oven and microwave oven, induction hob with downdraft extractor. integrated fridge freezer and dishwasher. Dining area and living area, radiator, Karndean flooring . upvc double glazed window to the side and doors onto the garden.