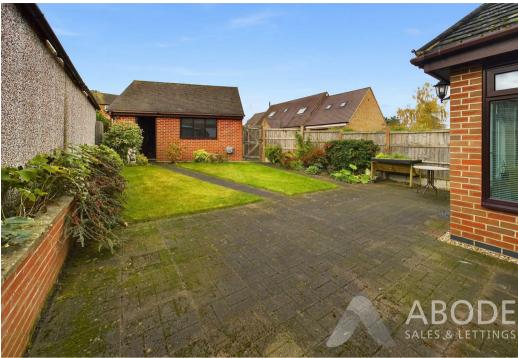

# **OUTSIDE**

Block paved parking to the front detached double garage to the rear. Enclosed rear garden offering lawns, paved seating areas and, vegetable plot and shrubs.