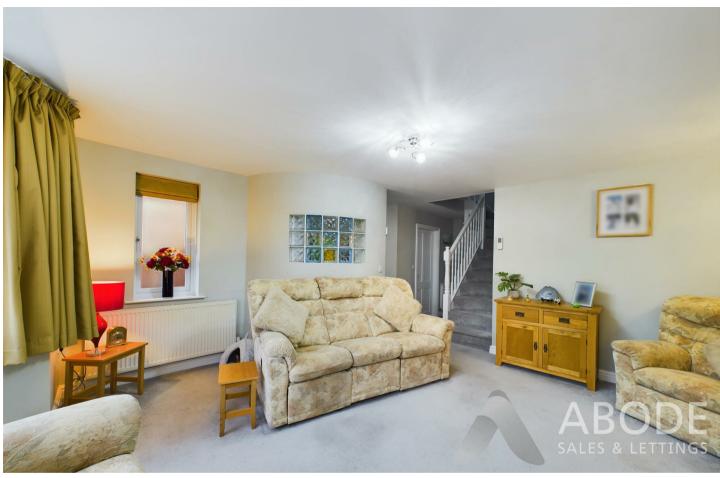

#### LOUNGE

Feature fireplace with log burner, marble inset and hearth and modern surround, upvc double glazed bay window to the front, and window to the side and a radiator.