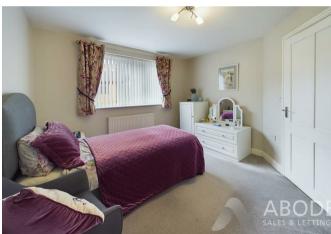

upvc double glazed bay window to the front, and window to the side and a radiator.

## KITCHEN DINER

Modern re-fitted kitchen comprising wall mounted, base and drawer units with corian work surfaces and a sink unit with mixer tap. Fitted electric oven and microwave oven, induction hob with downdraft extractor. integrated fridge freezer and dishwasher. Dining area and living area, radiator, Karndean flooring . upvc double glazed window to the side and doors onto the garden.

## **BEDROOM ONE**

Built in wardrobes, radiator and upvc double glazed window.

## **SHOWER ROOM**

Enclosed shower, vanity sink unit with wash hand basin and drawers under, low flush wc, chrome ladder style radiator, kardean flooring



FIRST FLOOR LANDING

Sky light window, radiator and doors to -





















# **BEDROOM TWO**

Sky light window, upvc double glazed window, eaves storage, radiator.

# BEDROOM THREE

Two sky light windows and upvc double glazed window, radiator.

# **DOUBLE GARAGE**

Electric garage door, power and light, personal door onto the garden.

# **OUTSIDE**

Block paved parking to the front detached double garage to the rear. Enclosed rear garden offering lawns, paved seating areas and, vegetable plot and shrubs.



























#### Approximate total area®

36.71 m<sup>2</sup> 395.15 ft<sup>2</sup>

#### Reduced headroom

8.15 m<sup>2</sup> 87.75 ft<sup>2</sup>

(1) Excluding balconies and terraces

Reduced headroom

...... Below 1.5 m/5 ft

While every attempt has been made to ensure accuracy, all measurements are approximate, not to scale. This floor pl