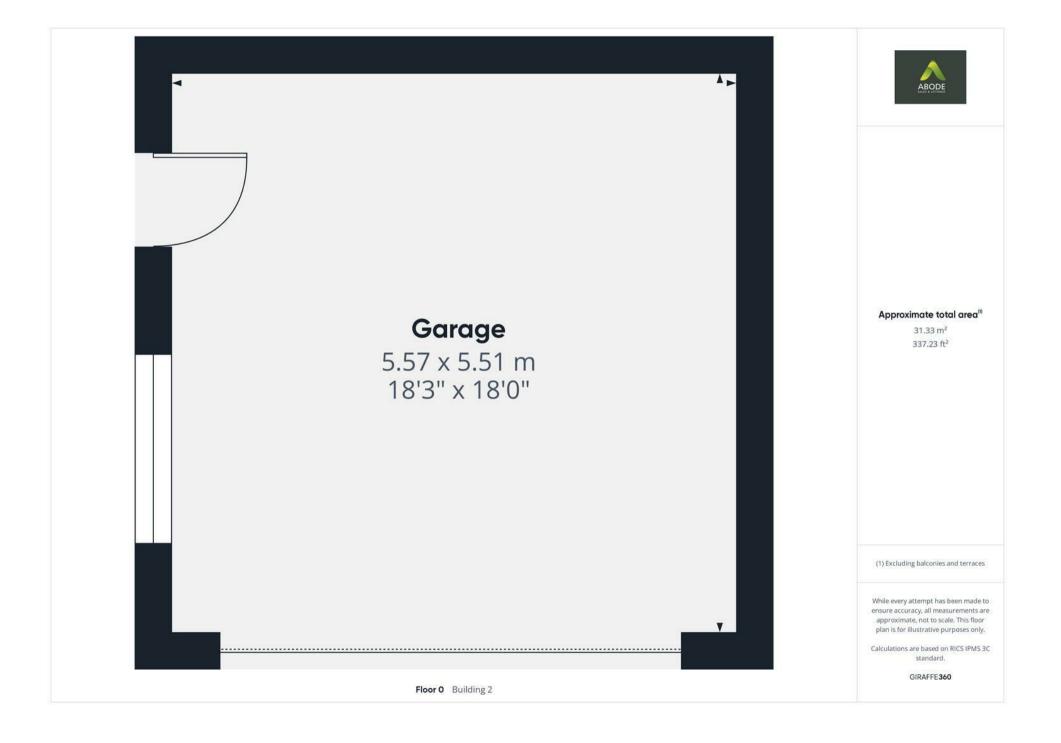

# **DOUBLE GARAGE**

Electric garage door, power and light, personal door onto the garden.