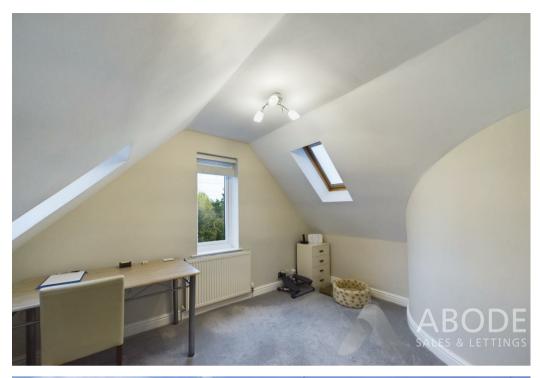

# **BEDROOM TWO**

Sky light window, upvc double glazed window, eaves storage, radiator.

# BEDROOM THREE

Two sky light windows and upvc double glazed window, radiator.