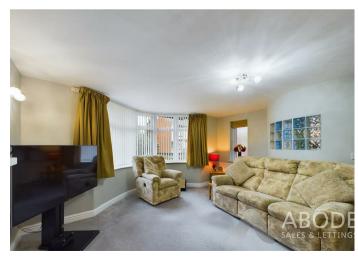

#### LOUNGE

Feature fireplace with log burner, marble inset and hearth and modern surround, upvc double glazed bay window to the front, and window to the side and a radiator.