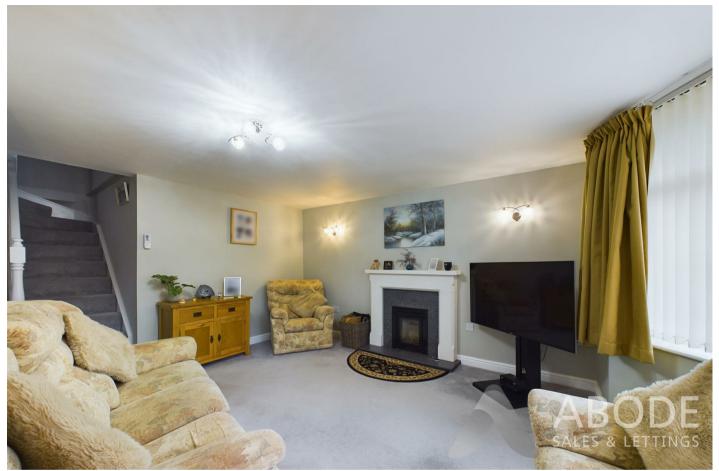

#### LOUNGE

Feature fireplace with log burner, marble inset and hearth and modern surround, upvc double glazed bay window to the front, and window to the side and a radiator.