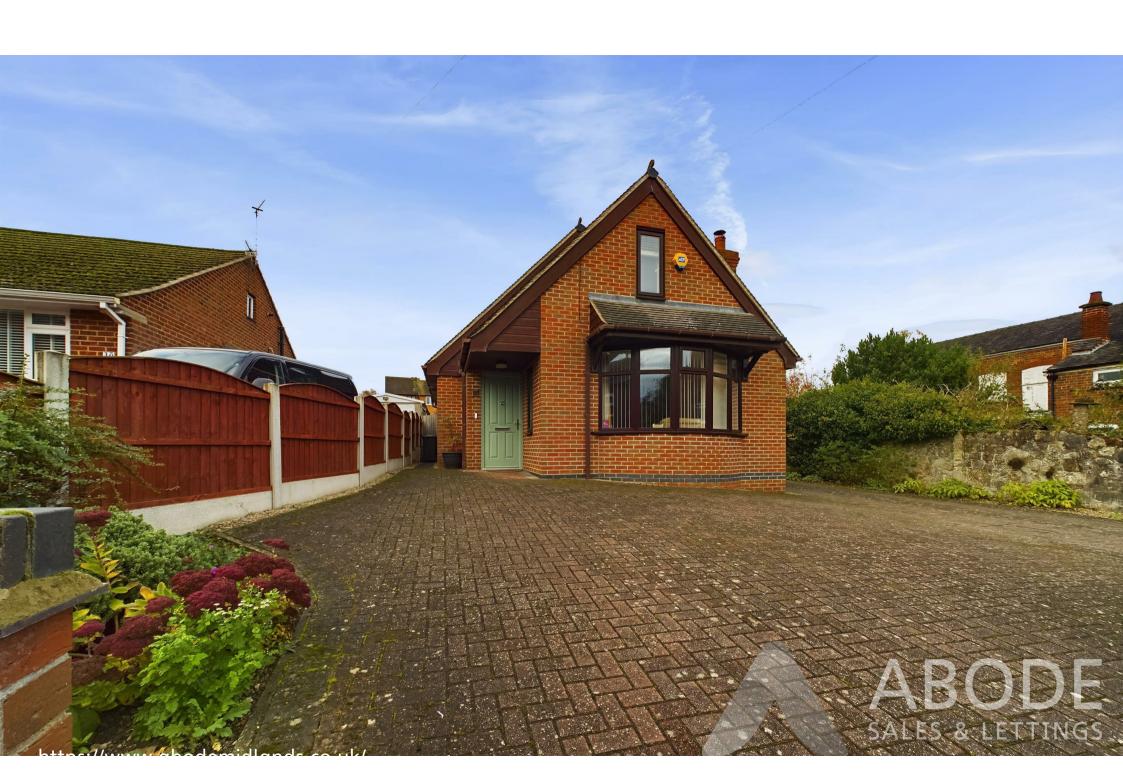

\*\*\*\* FULLY MODERNISED THREE BEDROOM DETACHED CHALET PROPERTY WITH DOUBLE GARAGE \*\*\*\* Well presented home offering a hallway with feature galleried landing. Lounge with feature fireplace with log burner, newly fitted kitchen with built in appliances and a living/dining area and doors onto the garden. Ground floor bedroom and shower room. Two first floor bedrooms and a bathroom. Ample parking to the front, enclosed rear garden and a detached double garage. INTERNAL VIEWING IS HIGHLY RECOMMENDED

# **OUTSIDE**

Block paved parking to the front detached double garage to the rear. Enclosed rear garden offering lawns, paved seating areas and, vegetable plot and shrubs.