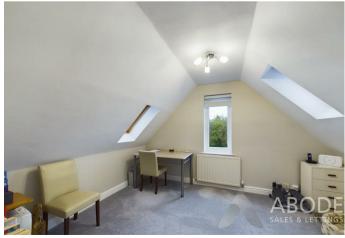

# **BEDROOM TWO**

Sky light window, upvc double glazed window, eaves storage, radiator.

# BEDROOM THREE

Two sky light windows and upvc double glazed window, radiator.