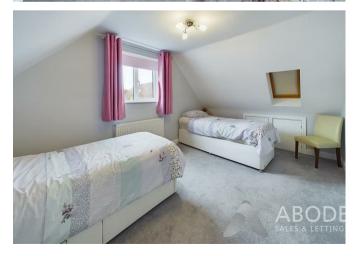

# **BEDROOM TWO**

Sky light window, upvc double glazed window, eaves storage, radiator.

# BEDROOM THREE

Two sky light windows and upvc double glazed window, radiator.