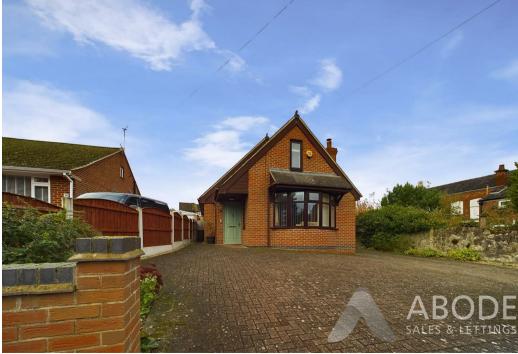

\*\*\*\* FULLY MODERNISED THREE BEDROOM DETACHED CHALET PROPERTY WITH DOUBLE GARAGE \*\*\*\* Well presented home offering a hallway with feature galleried landing. Lounge with feature fireplace with log burner, newly fitted kitchen with built in appliances and a living/dining area and doors onto the garden. Ground floor bedroom and shower room. Two first floor bedrooms and a bathroom. Ample parking to the front, enclosed rear garden and a detached double garage. INTERNAL VIEWING IS HIGHLY RECOMMENDED

# **OUTSIDE**

Block paved parking to the front detached double garage to the rear. Enclosed rear garden offering lawns, paved seating areas and, vegetable plot and shrubs.