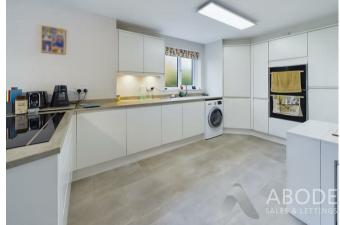

## KITCHEN DINER

Modern re-fitted kitchen comprising wall mounted, base and drawer units with corian work surfaces and a sink unit with mixer tap. Fitted electric oven and microwave oven, induction hob with downdraft extractor. integrated fridge freezer and dishwasher. Dining area and living area, radiator, Karndean flooring . upvc double glazed window to the side and doors onto the garden.