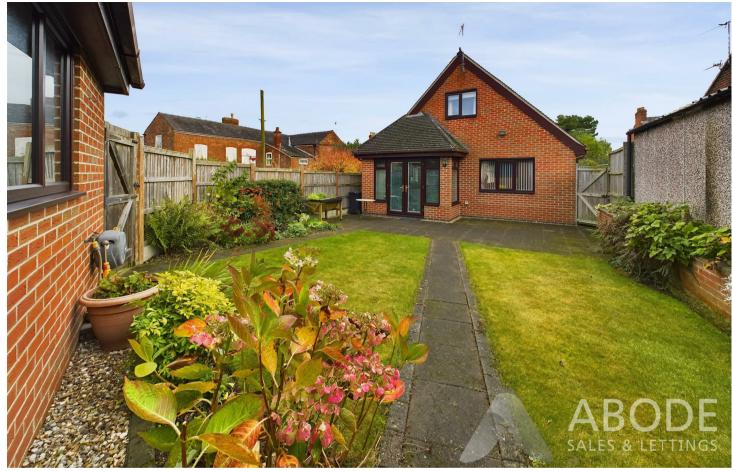

# **OUTSIDE**

Block paved parking to the front detached double garage to the rear. Enclosed rear garden offering lawns, paved seating areas and, vegetable plot and shrubs.