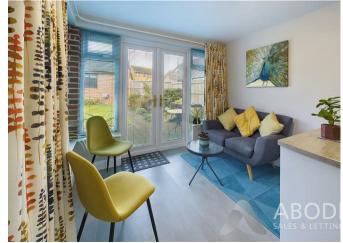

## KITCHEN DINER

Modern re-fitted kitchen comprising wall mounted, base and drawer units with corian work surfaces and a sink unit with mixer tap. Fitted electric oven and microwave oven, induction hob with downdraft extractor. integrated fridge freezer and dishwasher. Dining area and living area, radiator, Karndean flooring . upvc double glazed window to the side and doors onto the garden.