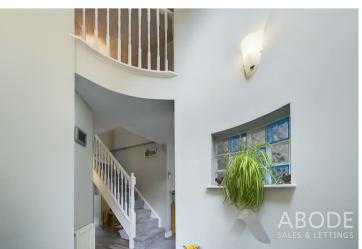

## HALL

Entrance door into the hall with feature galleried landing, Karndean flooring, curve wall, stairs to the first floor, radiator.