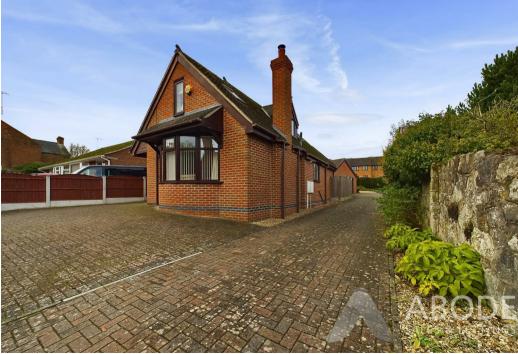

\*\*\*\* FULLY MODERNISED THREE BEDROOM DETACHED CHALET PROPERTY WITH DOUBLE GARAGE \*\*\*\* Well presented home offering a hallway with feature galleried landing. Lounge with feature fireplace with log burner, newly fitted kitchen with built in appliances and a living/dining area and doors onto the garden. Ground floor bedroom and shower room. Two first floor bedrooms and a bathroom. Ample parking to the front, enclosed rear garden and a detached double garage. INTERNAL VIEWING IS HIGHLY RECOMMENDED

# **OUTSIDE**

Block paved parking to the front detached double garage to the rear. Enclosed rear garden offering lawns, paved seating areas and, vegetable plot and shrubs.