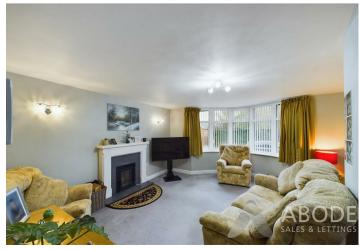

#### LOUNGE

Feature fireplace with log burner, marble inset and hearth and modern surround, upvc double glazed bay window to the front, and window to the side and a radiator.