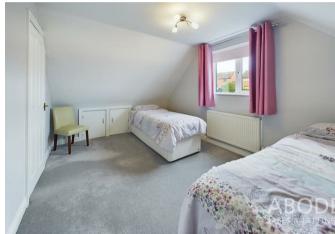

# **BEDROOM TWO**

Sky light window, upvc double glazed window, eaves storage, radiator.

# BEDROOM THREE

Two sky light windows and upvc double glazed window, radiator.