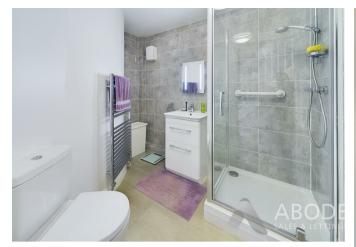

## **SHOWER ROOM**

Enclosed shower, vanity sink unit with wash hand basin and drawers under, low flush wc, chrome ladder style radiator, kardean flooring

FIRST FLOOR LANDING

Sky light window, radiator and doors to -