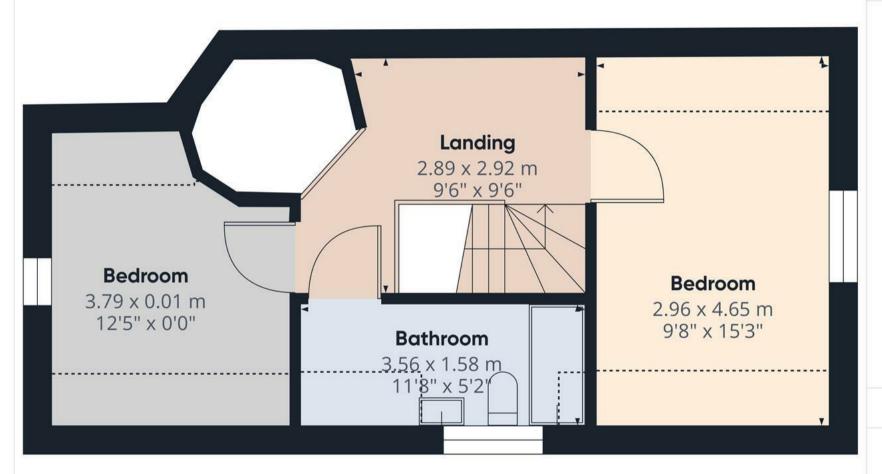

# **BEDROOM TWO**

Sky light window, upvc double glazed window, eaves storage, radiator.

# BEDROOM THREE

Two sky light windows and upvc double glazed window, radiator.