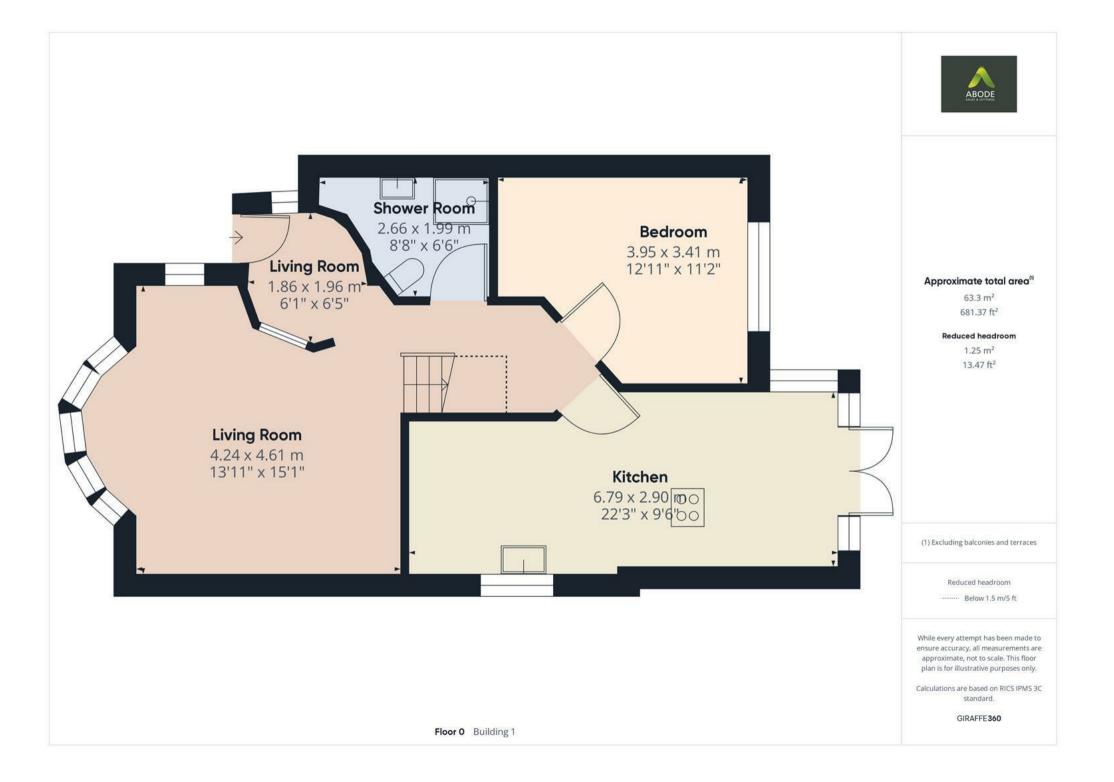

## HALL

Entrance door into the hall with feature galleried landing, Karndean flooring, curve wall, stairs to the first floor, radiator.

#### LOUNGE

Feature fireplace with log burner, marble inset and hearth and modern surround, upvc double glazed bay window to the front, and window to the side and a radiator.

## KITCHEN DINER

Modern re-fitted kitchen comprising wall mounted, base and drawer units with corian work surfaces and a sink unit with mixer tap. Fitted electric oven and microwave oven, induction hob with downdraft extractor. integrated fridge freezer and dishwasher. Dining area and living area, radiator, Karndean flooring . upvc double glazed window to the side and doors onto the garden.

## **BEDROOM ONE**

Built in wardrobes, radiator and upvc double glazed window.

## **SHOWER ROOM**

Enclosed shower, vanity sink unit with wash hand basin and drawers under, low flush wc, chrome ladder style radiator, kardean flooring

FIRST FLOOR LANDING

Sky light window, radiator and doors to -