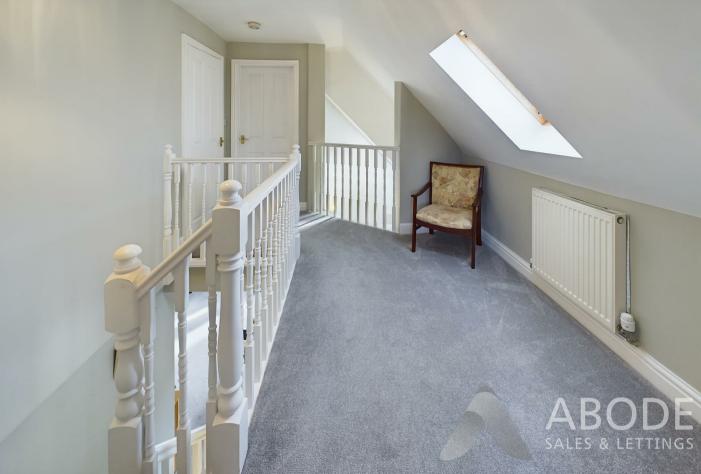

## HALL

Entrance door into the hall with feature galleried landing, Karndean flooring, curve wall, stairs to the first floor, radiator.

## **SHOWER ROOM**

Enclosed shower, vanity sink unit with wash hand basin and drawers under, low flush wc, chrome ladder style radiator, kardean flooring

FIRST FLOOR LANDING

Sky light window, radiator and doors to -