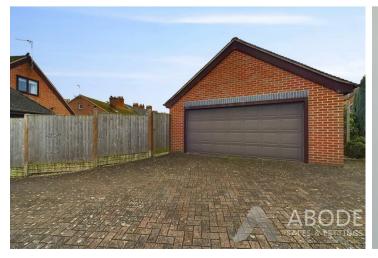

# **DOUBLE GARAGE**

Electric garage door, power and light, personal door onto the garden.

# **OUTSIDE**

Block paved parking to the front detached double garage to the rear. Enclosed rear garden offering lawns, paved seating areas and, vegetable plot and shrubs.