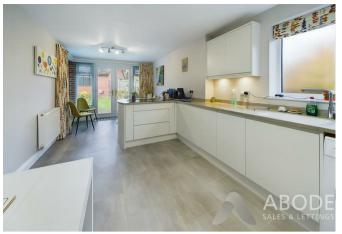

## KITCHEN DINER

Modern re-fitted kitchen comprising wall mounted, base and drawer units with corian work surfaces and a sink unit with mixer tap. Fitted electric oven and microwave oven, induction hob with downdraft extractor. integrated fridge freezer and dishwasher. Dining area and living area, radiator, Karndean flooring . upvc double glazed window to the side and doors onto the garden.