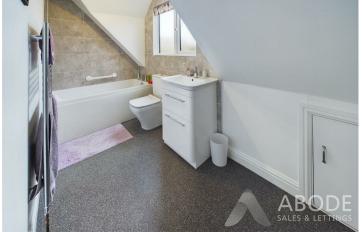

## **SHOWER ROOM**

Enclosed shower, vanity sink unit with wash hand basin and drawers under, low flush wc, chrome ladder style radiator, kardean flooring

FIRST FLOOR LANDING

Sky light window, radiator and doors to -