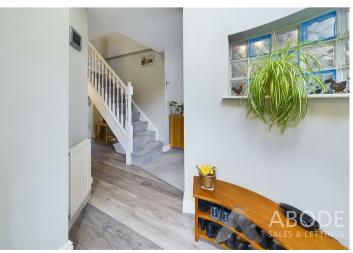

## HALL

Entrance door into the hall with feature galleried landing, Karndean flooring, curve wall, stairs to the first floor, radiator.