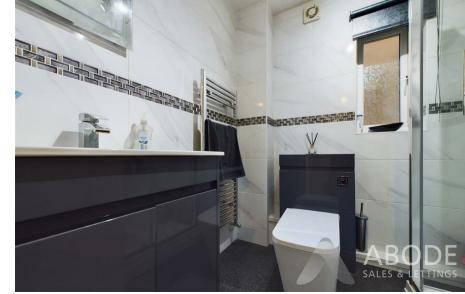

# SHOWER ROOM

With a three piece suite comprising; wash hand basin with mixer tap and vanity unit, low level WC, double shower with glass sliding door and gravity shower over, tiled splash backs, heated ladder towel rail and a double glazed UPVC window to the side elevation.