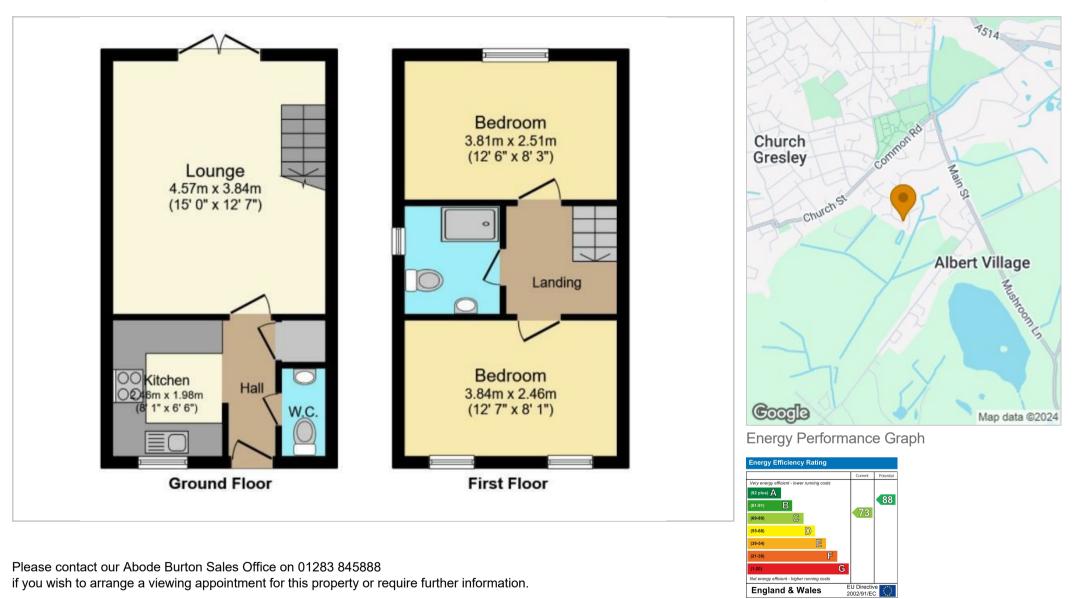

15'0" x 12'7" (4.57 x 3.84)

8'I" x I2'7" (2.46 x 3.84)

8'I" x I2'7" (2.46 x 3.84)

6'4" x 6'0" (I.93 x I.83)

Floor Plans

The particulars are set out as a general outline only for the guidance of intended purchasers or lessees, and do not constitute, any part of a contract. Nothing in these particulars shall be deemed to be a statement that the property is in good structural condition or otherwise nor that any of the services, appliances, equipment or facilities are in good working order. Purchasers should satisfy themselves of this prior to purchasing.