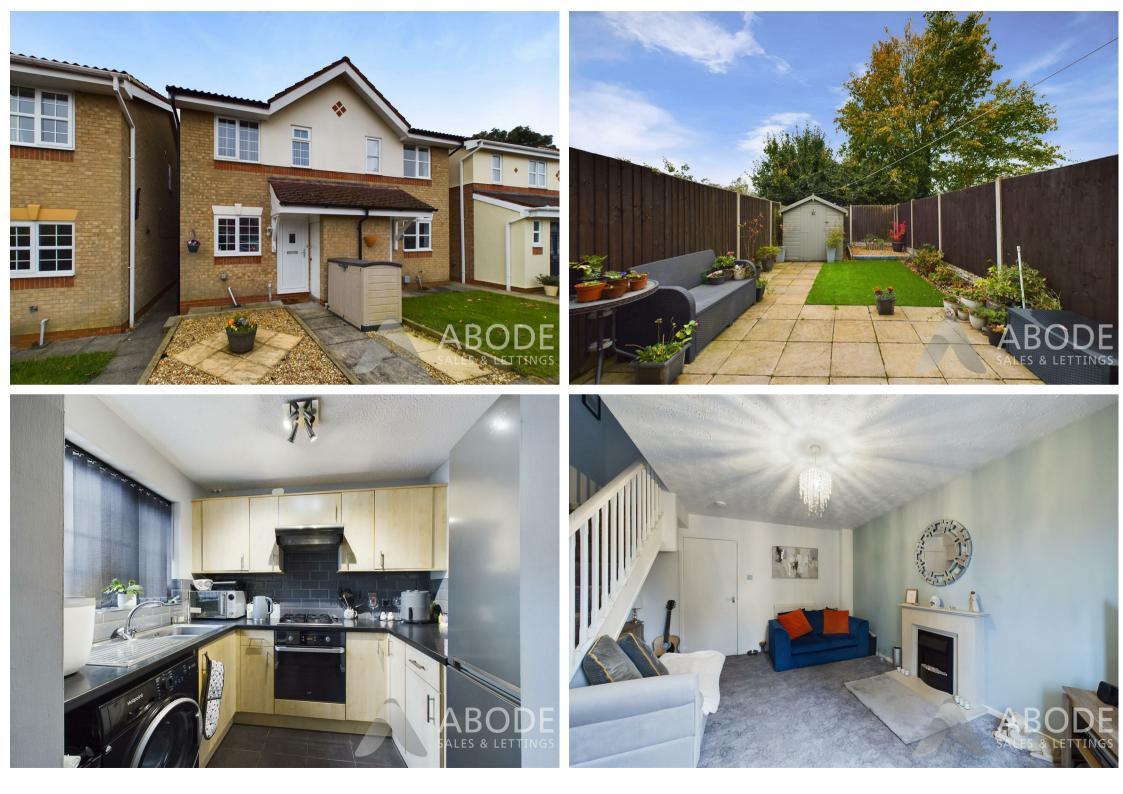

\*\*SOUTH FACING GARDEN\*\* An immaculate two bedroom semi-detached property situated within a cul-de-saq location. The property benefits from a double width driveway, two double bedrooms and a private south facing low maintenance rear garden. The accommodation in brief comprises to the ground floor: Entrance hall, kitchen and living room. The first floor offers two double bedroom and a fitted shower room. The outside of the property to the front elevation has a double width driveway leading to the front entrance which has an outside store adjacent that benefits from double electric socket. The rear elevation offers a low maintenance south facing garden, shed with power, all of which is enclosed via timber fencing.

#### SUMMARY

\*\*SOUTH FACING GARDEN\*\* An immaculate two bedroom semi-detached property situated within a cul-de-saq location. The property benefits from a double width driveway, two double bedrooms and a private south facing low maintenance rear garden. The accommodation in brief comprises to the ground floor: Entrance hall, kitchen and living room. The first floor offers two double bedroom and a fitted shower room. The outside of the property to the front elevation has a double width driveway leading to the front entrance which has an outside store adjacent that benefits from double electric socket. The rear elevation offers a low maintenance south facing garden, shed with power, all of which is enclosed via timber fencing.

# KITCHEN

8'I" x 6'6" (2.46 x I.98)

With double glazed window to front, wall and base units, roll edge work surfaces and tiled splash-backs, inset sink and drainer with mixer tap, inset oven, hob and extractor hood. Space for fridge/freezer and washing machine.

## LOUNGE

Having a radiator, feature fireplace and French doors to garden. Stairs to upper floor.