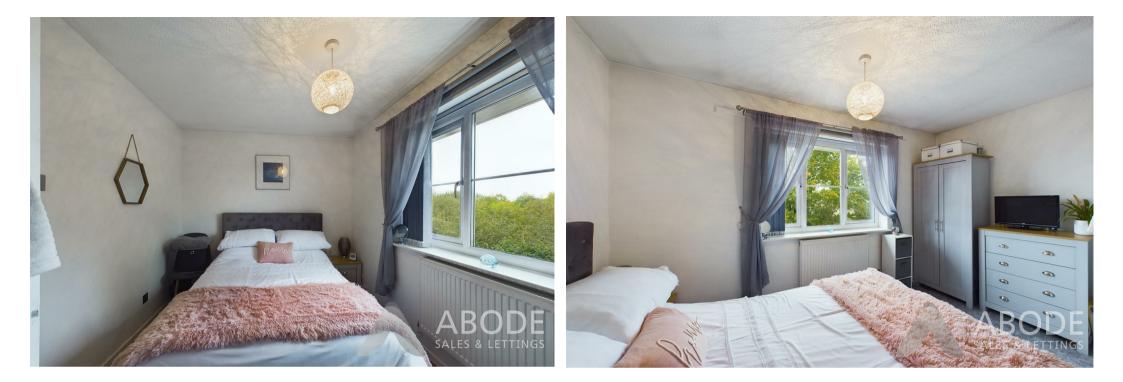

# BEDROOM ONE

With central heating radiator and windows to front elevation.

#### BEDROOM TWO

With central heating radiator, window to rear and fitted cupboard.