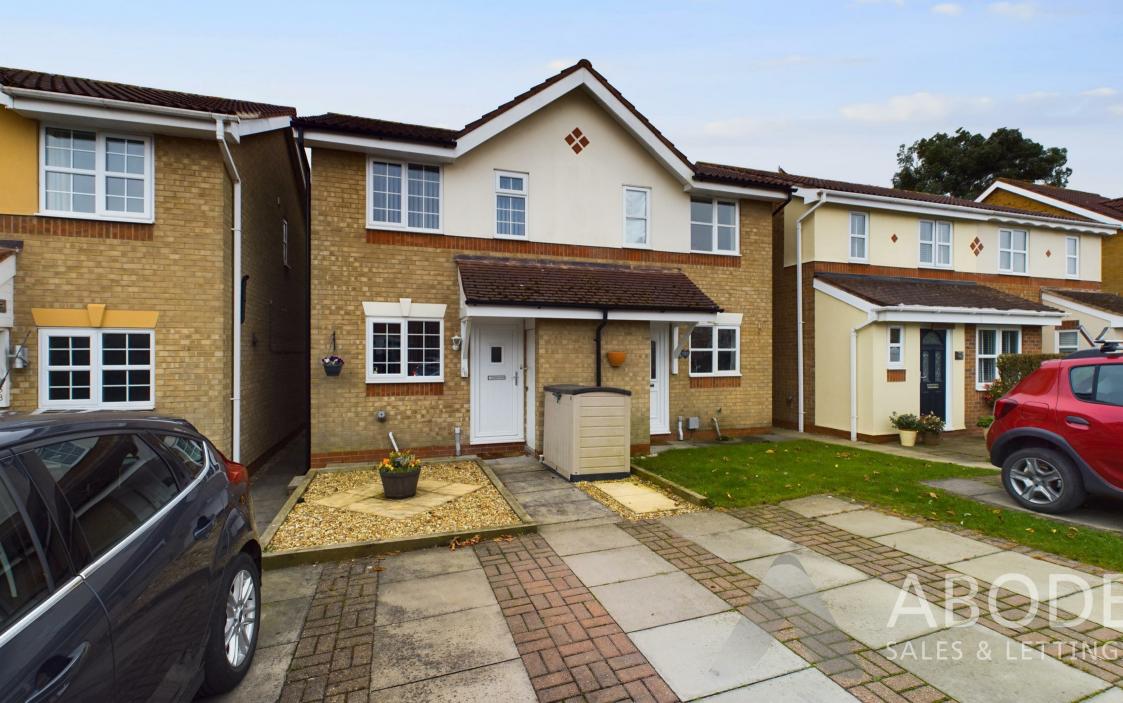

\*\*SOUTH FACING GARDEN\*\* An immaculate two bedroom semi-detached property situated within a cul-de-saq location. The property benefits from a double width driveway, two double bedrooms and a private south facing low maintenance rear garden. The accommodation in brief comprises to the ground floor: Entrance hall, kitchen and living room. The first floor offers two double bedroom and a fitted shower room. The outside of the property to the front elevation has a double width driveway leading to the front entrance which has an outside store adjacent that benefits from double electric socket. The rear elevation offers a low maintenance south facing garden, shed with power, all of which is enclosed via timber fencing.

#### SUMMARY

\*\*SOUTH FACING GARDEN\*\* An immaculate two bedroom semi-detached property situated within a cul-de-saq location. The property benefits from a double width driveway, two double bedrooms and a private south facing low maintenance rear garden. The accommodation in brief comprises to the ground floor: Entrance hall, kitchen and living room. The first floor offers two double bedroom and a fitted shower room. The outside of the property to the front elevation has a double width driveway leading to the front entrance which has an outside store adjacent that benefits from double electric socket. The rear elevation offers a low maintenance south facing garden, shed with power, all of which is enclosed via timber fencing.