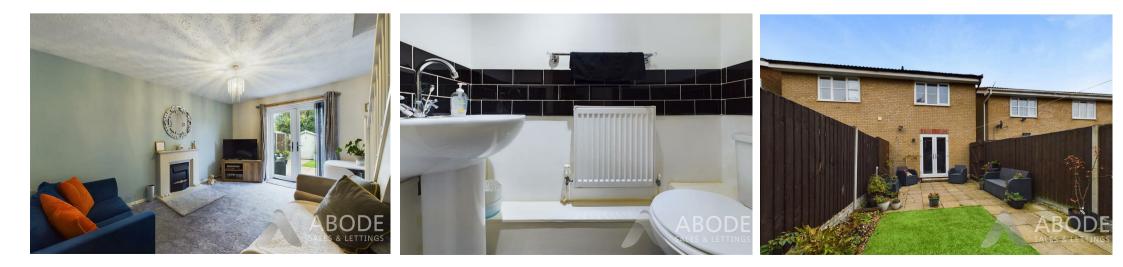

## LOUNGE

Having a radiator, feature fireplace and French doors to garden. Stairs to upper floor.

# SHOWER ROOM

With a three piece suite comprising; wash hand basin with mixer tap and vanity unit, low level WC, double shower with glass sliding door and gravity shower over, tiled splash backs, heated ladder towel rail and a double glazed UPVC window to the side elevation.

\*\*SOUTH FACING GARDEN\*\* An immaculate two bedroom semi-detached property situated within a cul-de-saq location. The property benefits from a double width driveway, two double bedrooms and a private south facing low maintenance rear garden. The accommodation in brief comprises to the ground floor: Entrance hall, kitchen and living room. The first floor offers two double bedroom and a fitted shower room. The outside of the property to the front elevation has a double width driveway leading to the front entrance which has an outside store adjacent that benefits from double electric socket. The rear elevation offers a low maintenance south facing garden, shed with power, all of which is enclosed via timber fencing.