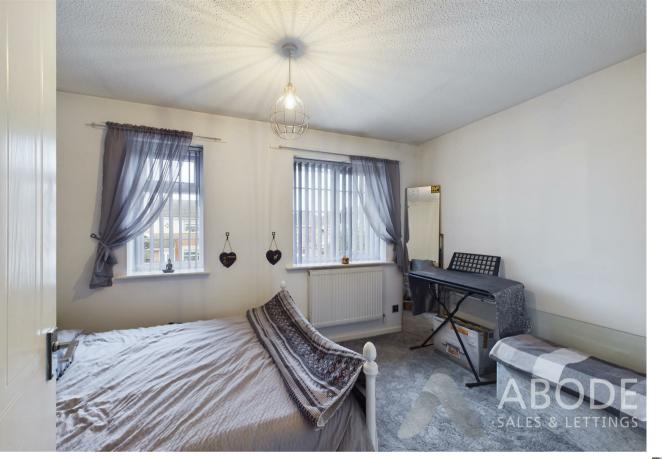

# BEDROOM ONE

With central heating radiator and windows to front elevation.

#### BEDROOM TWO

With central heating radiator, window to rear and fitted cupboard.