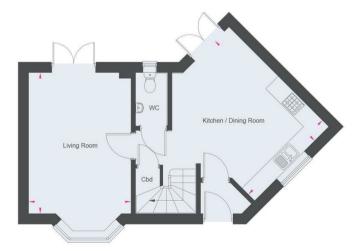

## Watchman Close, WSI3 7TH Asking Price £294,000

This modern, three-bedroom semidetached home is located in a desirable development, just a short distance from Lichfield City Centre. Built just under five years ago, the property features an open-plan kitchen-diner, a generously sized living room, and three well-proportioned bedrooms, including a master with en suite. Outside, there is parking for two vehicles and an enclosed rear garden. Perfect for commuters, the property offers excellent road and rail links to both London and Birmingham. Viewing is advised strictly by appointment only.