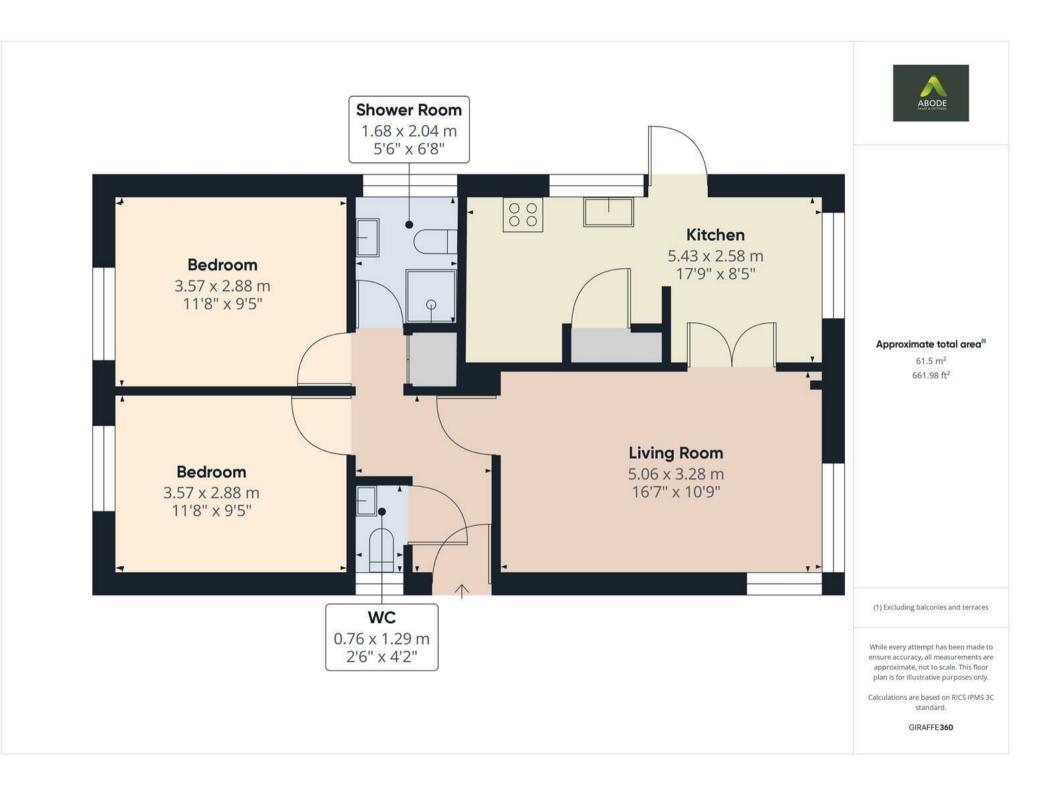

## Riverside Park, DEI4 IRJ Asking Price £90,000

A Detached park home with two double bedrooms, two reception rooms, and no upward chain, located in a private gated community. The accommodation includes a porch, entrance hall, cloakroom, lounge, dining room open plan to the kitchen, two bedrooms, and a shower room. Outside, there are front and rear gardens, along with allocated parking. The property is situated in a community with access to nearby river walks.

## Accommodation

The entrance hall provides access to the cloakroom, lounge, both bedrooms, and a shower room. The cloakroom includes a two-piece suite with a wash hand basin and low-level WC.

The lounge features double doors leading into the dining room, which is open plan to the kitchen. The kitchen is fitted with a range of units and has space for a fridge/freezer, cooker, and washing machine.

Both bedrooms have fitted wardrobes, overhead storage, and dressing tables. The shower room is fitted with a power shower, wash hand basin, and low-level WC.

## Outside

The property features front and rear gardens with a sun patio and allocated parking space.