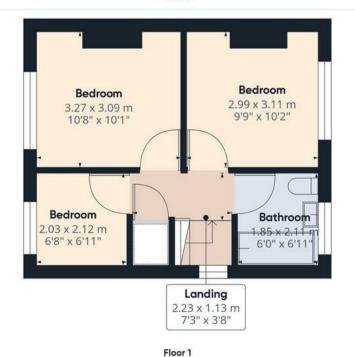

## Floor O

## Approximate total area<sup>(1)</sup>

63.58 m<sup>2</sup> 684.37 ft<sup>2</sup>

(1) Excluding balconies and terraces

While every attempt has been made to ensure accuracy, all measurements are approximate, not to scale. This floor plan is for illustrative purposes only.

Calculations are based on RICS IPMS 3C standard.

GIRAFFE360