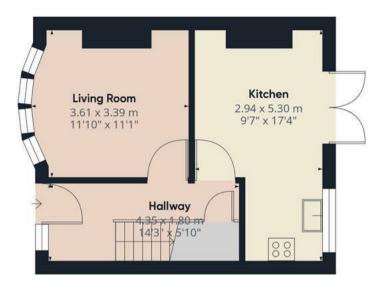

## Floor O

## Approximate total area<sup>(1)</sup>

63.58 m<sup>2</sup> 684.37 ft<sup>2</sup>

(1) Excluding balconies and terraces

While every attempt has been made to ensure accuracy, all measurements are approximate, not to scale. This floor plan is for illustrative purposes only.

Calculations are based on RICS IPMS 3C standard.

GIRAFFE360