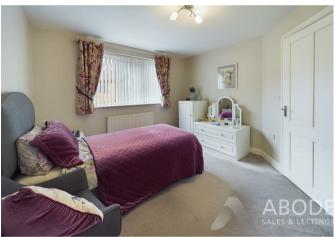

, upvc double glazed bay window to the front, and window to the side and a radiator.

#### KITCHEN DINER

Modern re-fitted kitchen comprising wall mounted, base and drawer units with corian work surfaces and a sink unit with mixer tap. Fitted electric oven and microwave oven, induction hob with downdraft extractor. integrated fridge freezer and dishwasher. Dining area and living area, radiator, Karndean flooring . upvc double glazed window to the side and doors onto the garden.

## **BEDROOM ONE**

Built in wardrobes, radiator and upvc double glazed window.

#### SHOWER ROOM

Enclosed shower, vanity sink unit with wash hand basin and drawers under, low flush wc, chrome ladder style radiator, kardean flooring



FIRST FLOOR LANDING Sky light window, radiator and doors to -





















## **BEDROOM TWO**

Sky light window, upvc double glazed window, eaves storage, radiator.

## BEDROOM THREE

Two sky light windows and upvc double glazed window, radiator.

## DOUBLE GARAGE

Electric garage door, power and light, personal door onto the garden.

## OUTSIDE

Block paved parking to the front detached double garage to the rear. Enclosed rear garden offering lawns, paved seating areas and, vegetable plot and shrubs.



























# Energy Efficiency Rating

|                                             | Current | Potential |
|---------------------------------------------|---------|-----------|
| Very energy efficient - lower running costs |         |           |
| (92 plus) A                                 |         |           |
| (81-91) B