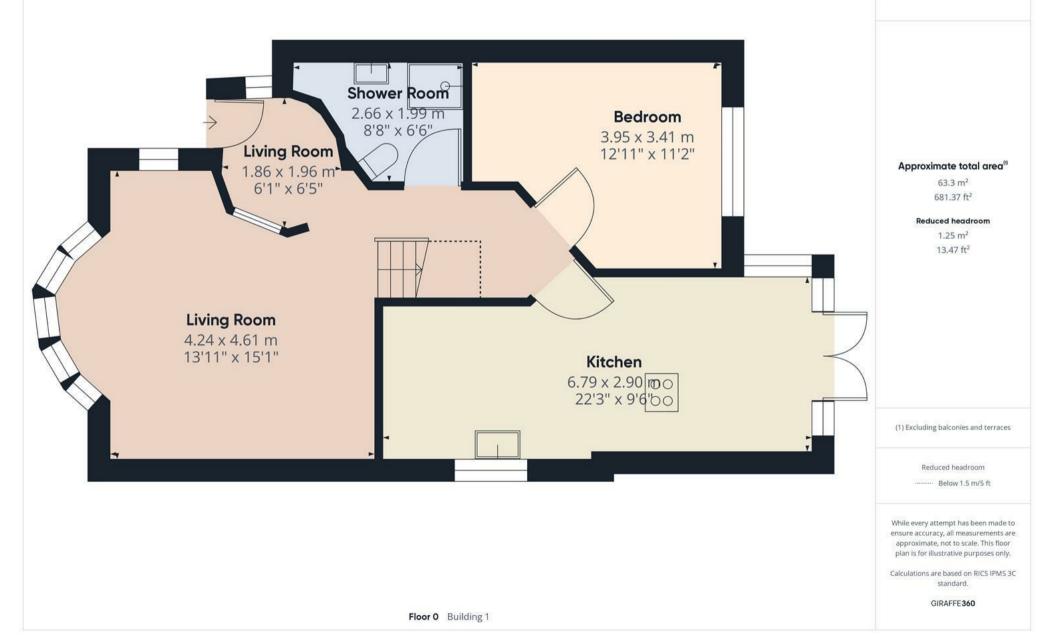

## HALL

Entrance door into the hall with feature galleried landing, Karndean flooring , curve wall, stairs to the first floor, radiator.

## LOUNGE

Feature fireplace with log burner, marble inset and hearth and modern surround, upvc double glazed bay window to the front, and window to the side and a radiator.

#### KITCHEN DINER

Modern re-fitted kitchen comprising wall mounted, base and drawer units with corian work surfaces and a sink unit with mixer tap. Fitted electric oven and microwave oven, induction hob with downdraft extractor. integrated fridge freezer and dishwasher. Dining area and living area, radiator, Karndean flooring . upvc double glazed window to the side and doors onto the garden.

## **BEDROOM ONE**

Built in wardrobes, radiator and upvc double glazed window.

#### SHOWER ROOM

Enclosed shower, vanity sink unit with wash hand basin and drawers under, low flush wc, chrome ladder style radiator, kardean flooring

FIRST FLOOR LANDING Sky light window, radiator and doors to -