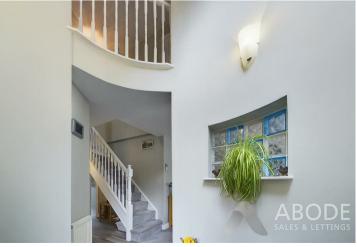

## HALL

Entrance door into the hall with feature galleried landing, Karndean flooring , curve wall, stairs to the first floor, radiator.