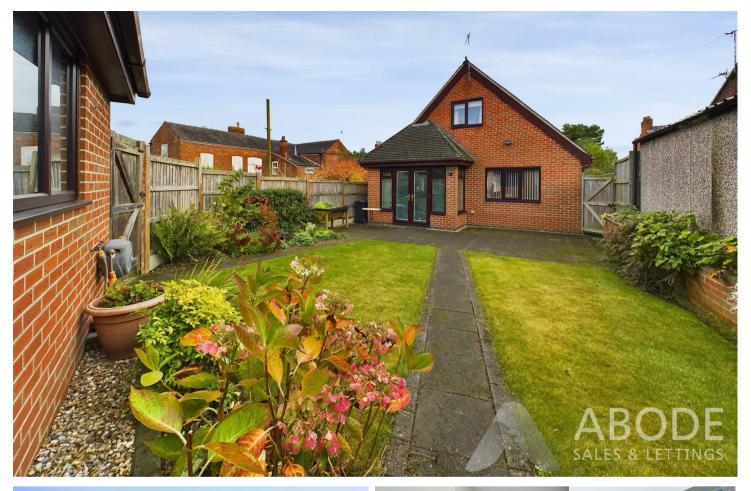

## OUTSIDE

Block paved parking to the front detached double garage to the rear. Enclosed rear garden offering lawns, paved seating areas and, vegetable plot and shrubs.