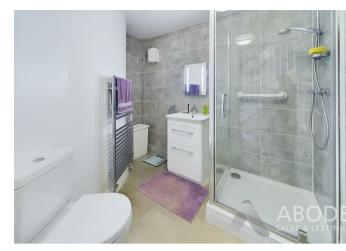

#### SHOWER ROOM

Enclosed shower, vanity sink unit with wash hand basin and drawers under, low flush wc, chrome ladder style radiator, kardean flooring

FIRST FLOOR LANDING Sky light window, radiator and doors to -