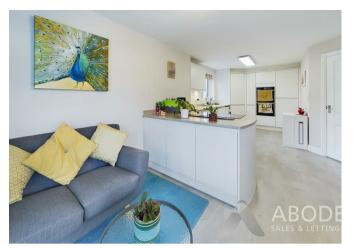

#### KITCHEN DINER

Modern re-fitted kitchen comprising wall mounted, base and drawer units with corian work surfaces and a sink unit with mixer tap. Fitted electric oven and microwave oven, induction hob with downdraft extractor. integrated fridge freezer and dishwasher. Dining area and living area, radiator, Karndean flooring . upvc double glazed window to the side and doors onto the garden.