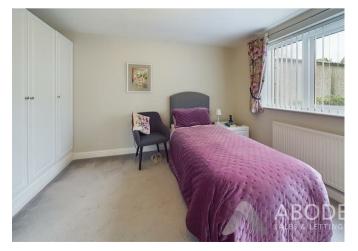

upvc double glazed bay window to the front, and window to the side and a radiator.

#### KITCHEN DINER

Modern re-fitted kitchen comprising wall mounted, base and drawer units with corian work surfaces and a sink unit with mixer tap. Fitted electric oven and microwave oven, induction hob with downdraft extractor. integrated fridge freezer and dishwasher. Dining area and living area, radiator, Karndean flooring . upvc double glazed window to the side and doors onto the garden.

## **BEDROOM ONE**

Built in wardrobes, radiator and upvc double glazed window.

#### SHOWER ROOM

Enclosed shower, vanity sink unit with wash hand basin and drawers under, low flush wc, chrome ladder style radiator, kardean flooring



FIRST FLOOR LANDING Sky light window, radiator and doors to -





















## **BEDROOM TWO**

Sky light window, upvc double glazed window, eaves storage, radiator.

## BEDROOM THREE

Two sky light windows and upvc double glazed window, radiator.

## DOUBLE GARAGE

Electric garage door, power and light, personal door onto the garden.

## OUTSIDE

Block paved parking to the front detached double garage to the rear. Enclosed rear garden offering lawns, paved seating areas and, vegetable plot and shrubs.



























# Energy Efficiency Rating

|                                             | Current | Potential |
|---------------------------------------------|---------|-----------|
| Very energy efficient - lower running costs |         |           |
| (92 plus) A                                 |         |           |
| (81-91) B