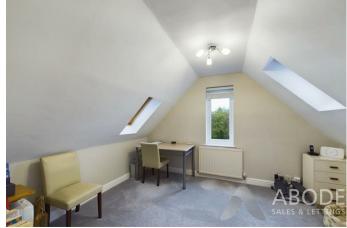

## BEDROOM THREE

Two sky light windows and upvc double glazed window, radiator.