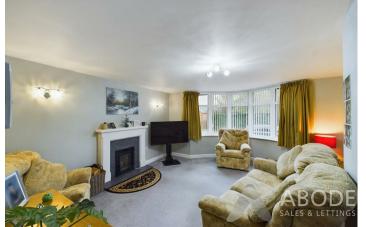

## LOUNGE

Feature fireplace with log burner, marble inset and hearth and modern surround, upvc double glazed bay window to the front, and window to the side and a radiator.