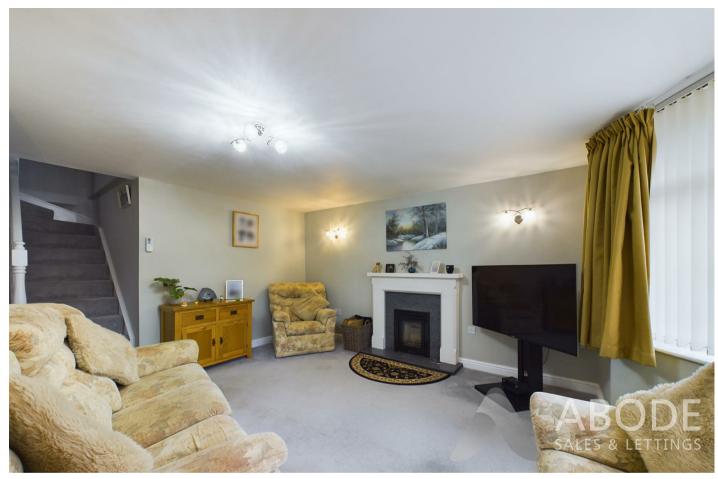

## LOUNGE

Feature fireplace with log burner, marble inset and hearth and modern surround, upvc double glazed bay window to the front, and window to the side and a radiator.