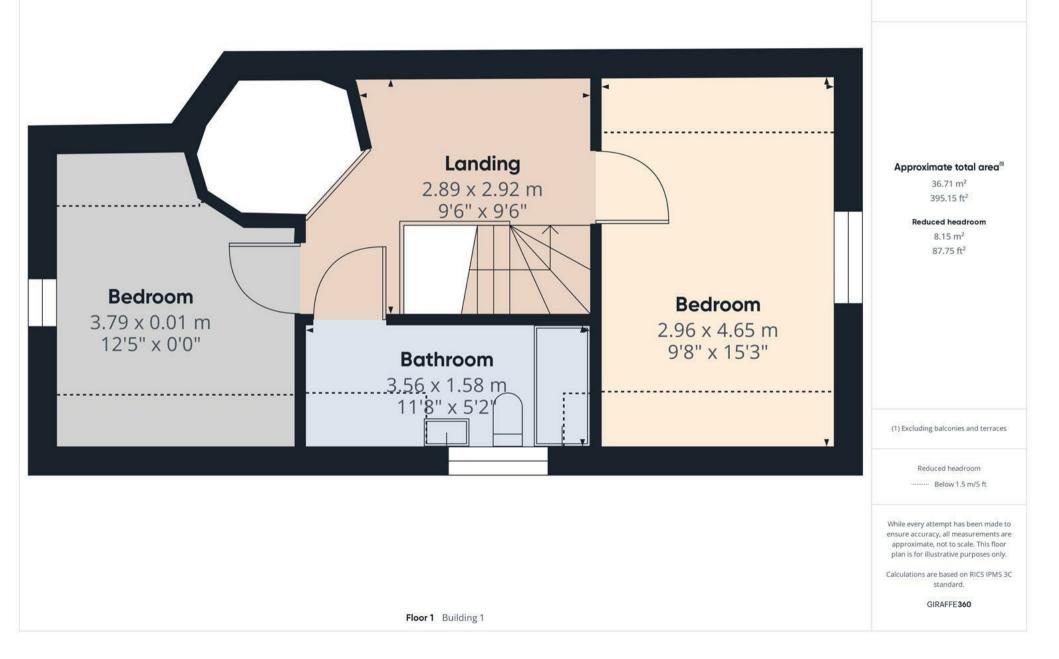

#### SHOWER ROOM

Enclosed shower, vanity sink unit with wash hand basin and drawers under, low flush wc, chrome ladder style radiator, kardean flooring

FIRST FLOOR LANDING Sky light window, radiator and doors to -

## **BEDROOM TWO**

Sky light window, upvc double glazed window, eaves storage, radiator.

## BEDROOM THREE

Two sky light windows and upvc double glazed window, radiator.