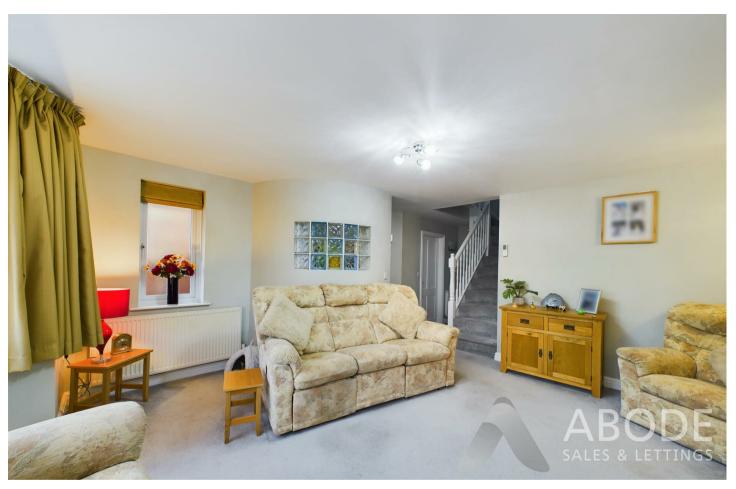

## LOUNGE

Feature fireplace with log burner, marble inset and hearth and modern surround, upvc double glazed bay window to the front, and window to the side and a radiator.