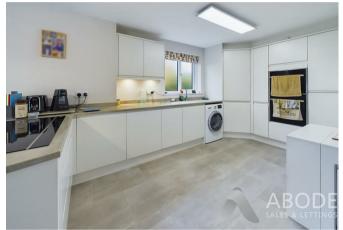

#### KITCHEN DINER

Modern re-fitted kitchen comprising wall mounted, base and drawer units with corian work surfaces and a sink unit with mixer tap. Fitted electric oven and microwave oven, induction hob with downdraft extractor. integrated fridge freezer and dishwasher. Dining area and living area, radiator, Karndean flooring . upvc double glazed window to the side and doors onto the garden.