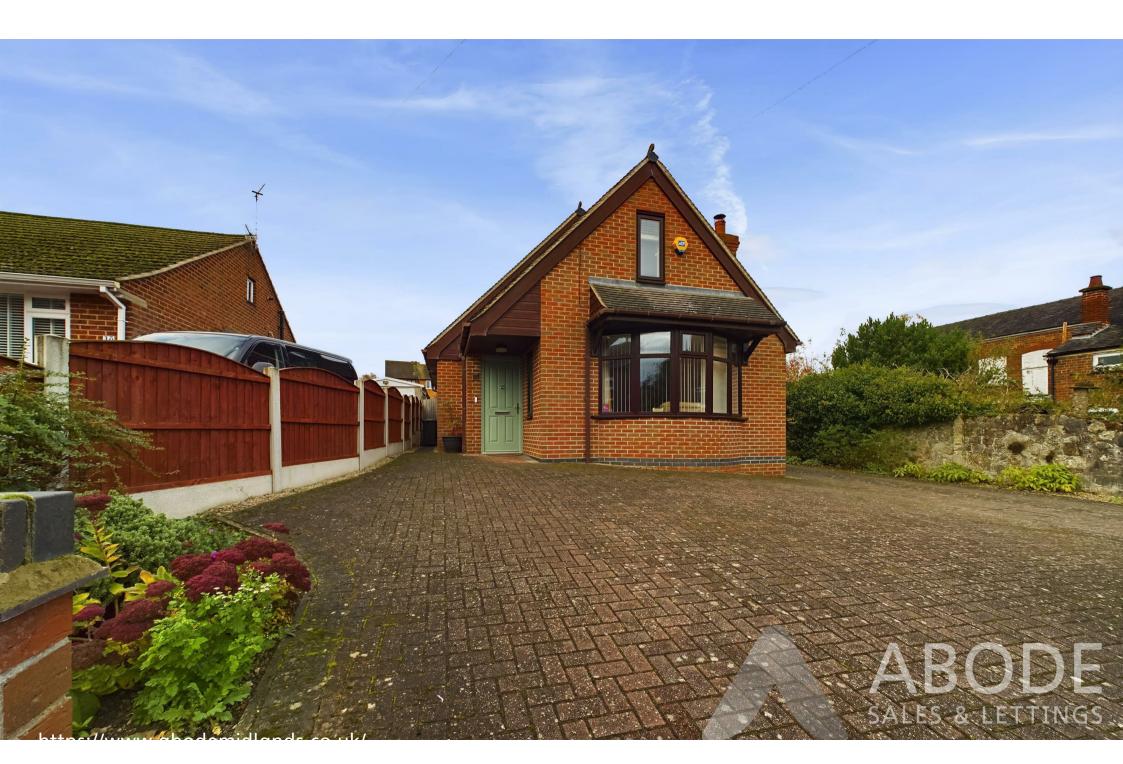

\*\*\*\* FULLY MODERNISED THREE **BEDROOM DETACHED CHALET BUNGALOW WITH DOUBLE** GARAGE \*\*\*\* Well presented home offering a hallway with feature galleried landing. Lounge with feature fireplace with log burner, newly fitted kitchen with built in appliances and a living/dining area and doors onto the garden. Ground floor bedroom and shower room. Two first floor bedrooms and a bathroom. Ample parking to the front. enclosed rear garden and a detached double garage. INTERNAL VIEWING IS HIGHLY RECOMMENDED

## OUTSIDE

Block paved parking to the front detached double garage to the rear. Enclosed rear garden offering lawns, paved seating areas and, vegetable plot and shrubs.