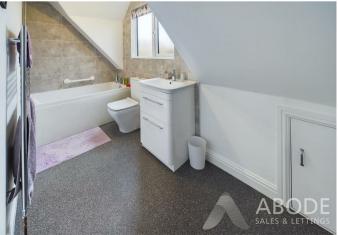

#### SHOWER ROOM

Enclosed shower, vanity sink unit with wash hand basin and drawers under, low flush wc, chrome ladder style radiator, kardean flooring

FIRST FLOOR LANDING Sky light window, radiator and doors to -