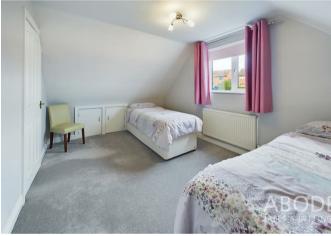

## **BEDROOM TWO**

Sky light window, upvc double glazed window, eaves storage, radiator.

## BEDROOM THREE

Two sky light windows and upvc double glazed window, radiator.