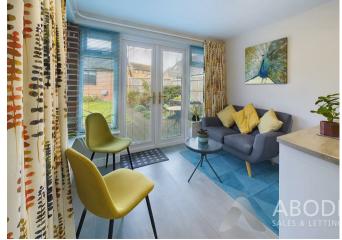

#### KITCHEN DINER

Modern re-fitted kitchen comprising wall mounted, base and drawer units with corian work surfaces and a sink unit with mixer tap. Fitted electric oven and microwave oven, induction hob with downdraft extractor. integrated fridge freezer and dishwasher. Dining area and living area, radiator, Karndean flooring . upvc double glazed window to the side and doors onto the garden.