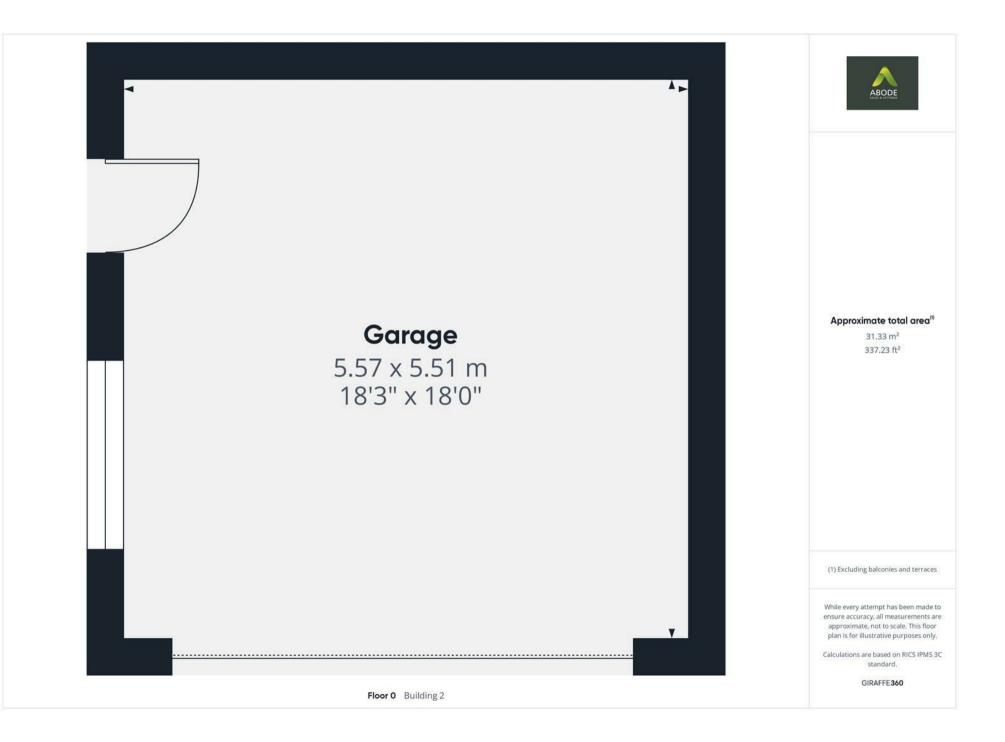

## DOUBLE GARAGE

Electric garage door, power and light, personal door onto the garden.