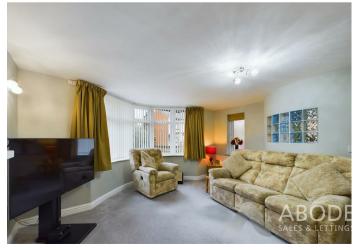

## LOUNGE

Feature fireplace with log burner, marble inset and hearth and modern surround, upvc double glazed bay window to the front, and window to the side and a radiator.