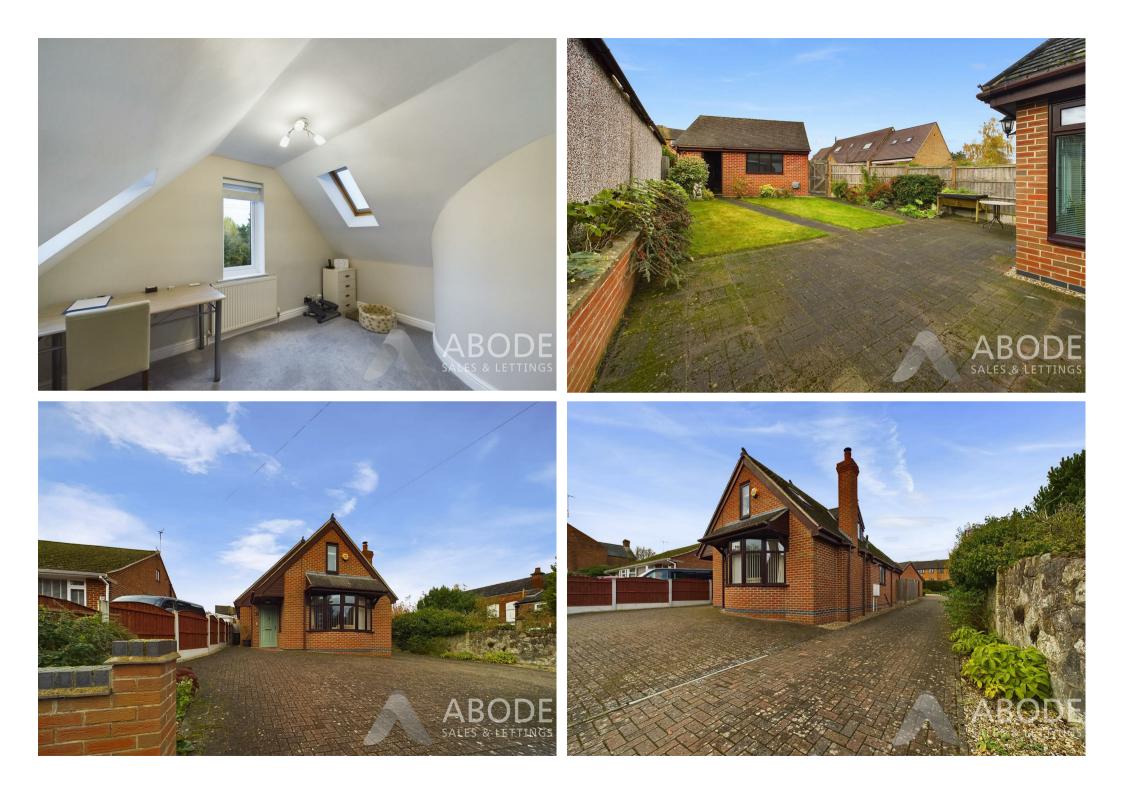

## **BEDROOM TWO**

Sky light window, upvc double glazed window, eaves storage, radiator.

## BEDROOM THREE

Two sky light windows and upvc double glazed window, radiator.

## OUTSIDE

Block paved parking to the front detached double garage to the rear. Enclosed rear garden offering lawns, paved seating areas and, vegetable plot and shrubs.

## DOUBLE GARAGE

Electric garage door, power and light, personal door onto the garden.