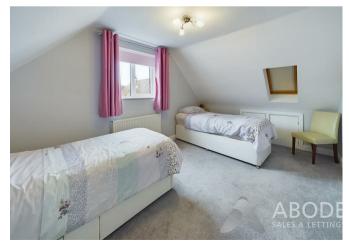

## **BEDROOM TWO**

Sky light window, upvc double glazed window, eaves storage, radiator.

## BEDROOM THREE

Two sky light windows and upvc double glazed window, radiator.