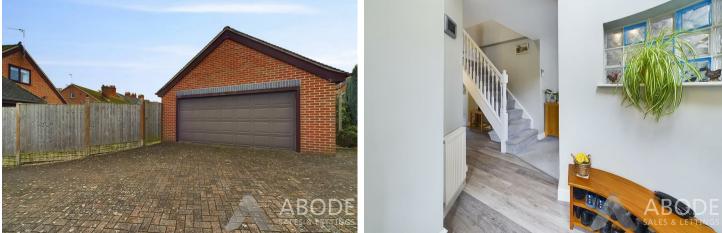

## DOUBLE GARAGE

Electric garage door, power and light, personal door onto the garden.

## HALL

Entrance door into the hall with feature galleried landing, Karndean flooring , curve wall, stairs to the first floor, radiator.