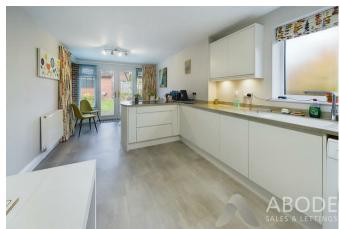

#### KITCHEN DINER

Modern re-fitted kitchen comprising wall mounted, base and drawer units with corian work surfaces and a sink unit with mixer tap. Fitted electric oven and microwave oven, induction hob with downdraft extractor. integrated fridge freezer and dishwasher. Dining area and living area, radiator, Karndean flooring . upvc double glazed window to the side and doors onto the garden.