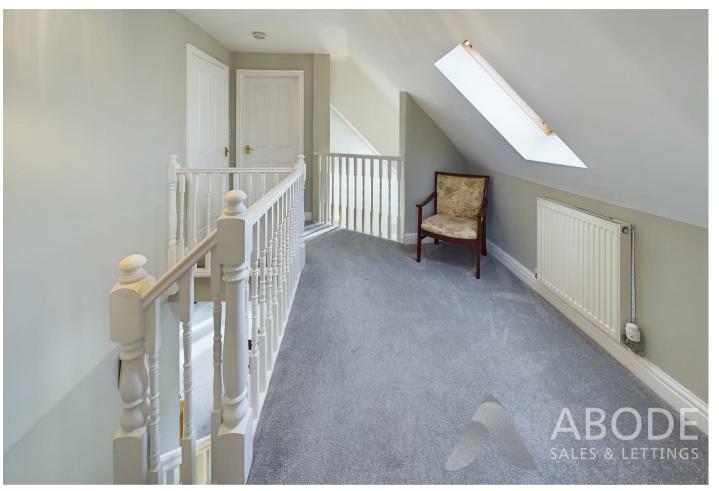

#### SHOWER ROOM

Enclosed shower, vanity sink unit with wash hand basin and drawers under, low flush wc, chrome ladder style radiator, kardean flooring

FIRST FLOOR LANDING Sky light window, radiator and doors to -